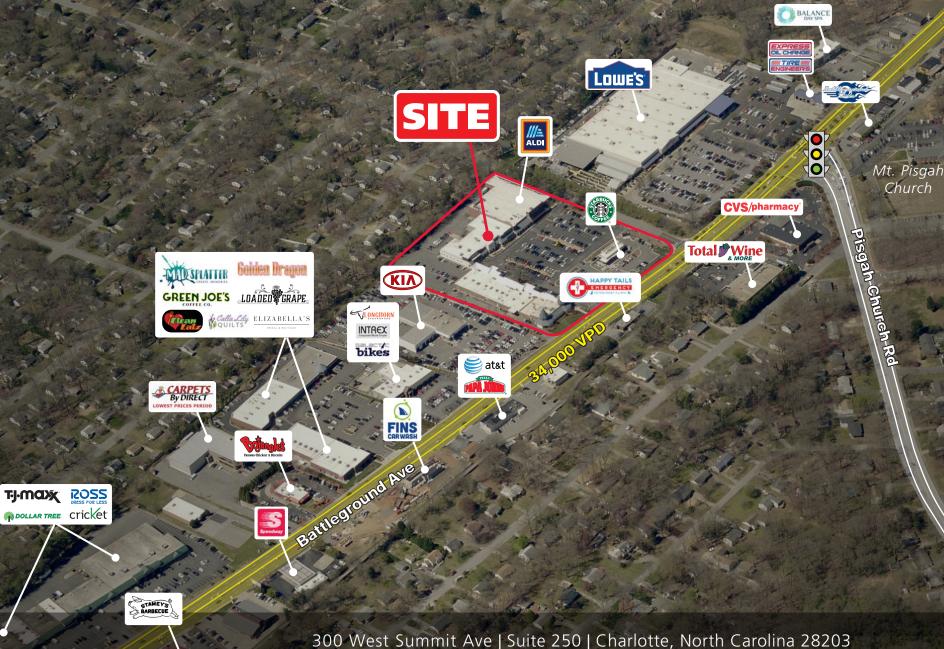

#### **PROPERTY HIGHLIGHTS**

- Excellent visibility, access and located at signalized intersection
- Brand new Aldi anchor and recently completed free-standing Starbucks drive-thru.
- First class tenant mix including Jersey Mike's, Play it again Sports, Style Encore and Sola Salons.
- 1,200 SF 2,400 SF retail & restaurant space available
- Area retailers include: Harris Teeter, Target, Lowe's Foods, The Fresh Market, Traders Joe's, Lowe's, Walmart, Petsmart, Bed, Bath & Beyond, TJ Maxx, Kohls, Marshalls and HomeGoods.

#### **TRAFFIC COUNTS**

**34,000 VPD** on Battleground Ave (NCDOT 2021)

| <b>DEMOGRAPHICS (2024)</b> | 1 MILE    | 3 MILE    | 5 MILE    |  |
|----------------------------|-----------|-----------|-----------|--|
| POPULATION                 | 7,361     | 67,932    | 197,723   |  |
| AVERAGE HH INCOME          | \$110,299 | \$133,582 | \$100,827 |  |
| MEDIAN HH INCOME           | \$79,064  | \$93,608  | \$70,732  |  |
| BUSINESS ESTABLISHMENTS    | 596       | 4,539     | 11,889    |  |
| DAYTIME EMPLOYMENT         | 4,977     | 37,786    | 101,524   |  |