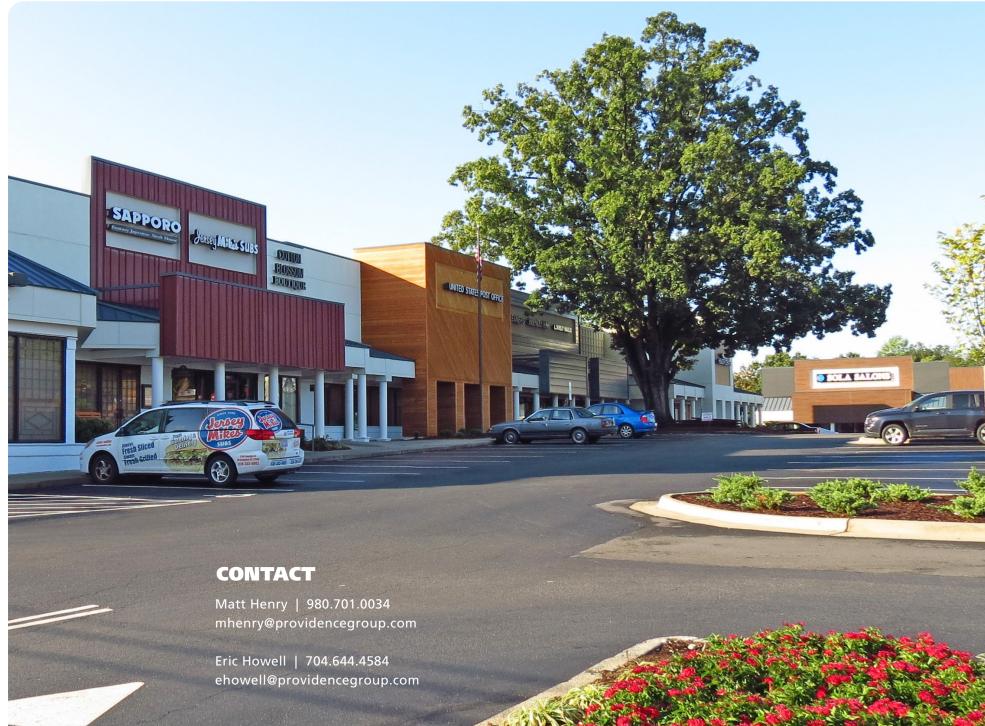

#### **PROPERTY HIGHLIGHTS**

- Excellent visibility, access and located at signalized intersection
- Brand new Aldi anchor and recently completed free-standing Starbucks drive-thru.
- First class tenant mix including Jersey Mike's, Play it again Sports, Style Encore and Sola Salons.
- 1,200 SF 2,400 SF retail & restaurant space available
- Area retailers include: Harris Teeter, Target, Lowe's Foods, The Fresh Market, Traders Joe's, Lowe's, Walmart, Petsmart, Bed, Bath & Beyond, TJ Maxx, Kohls, Marshalls and HomeGoods.