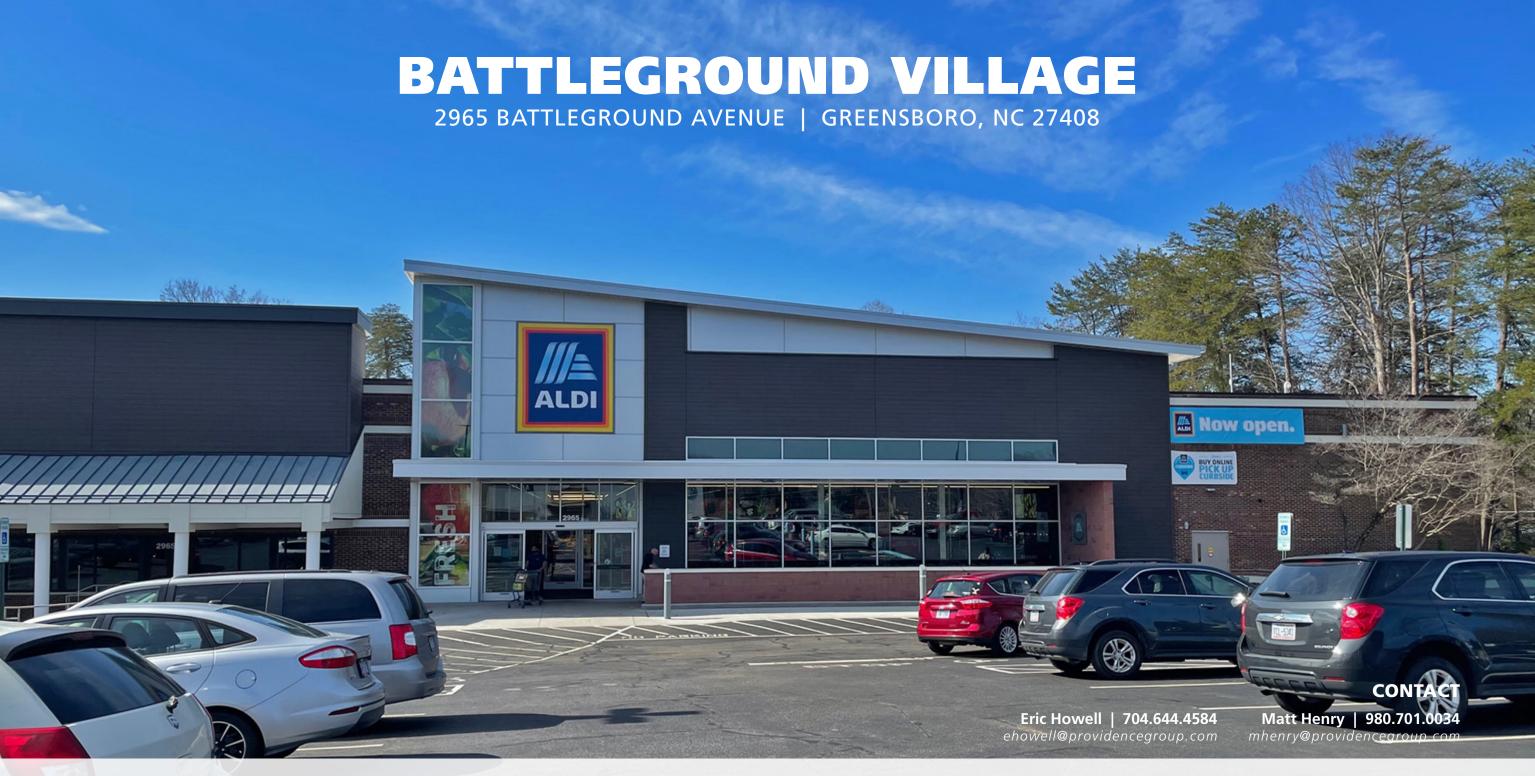

# **BATTLEGROUND VILLAGE**

2965 BATTLEGROUND AVENUE | GREENSBORO, NC 27408

Joseph M Bryan Blvd

300 West Summit Ave | Suite 250 | Charlotte, North Carolina 28203 WWW.PROVIDENCEGROUP.com

Lewis Recreation Center

#### **LOCATION OVERVIEW**

Recently updated 74,000 square foot Aldi anchored shopping center located on the prominent Battleground Avenue Corridor in Greensboro, North Carolina.

#### **PROPERTY HIGHLIGHTS**

- Excellent visibility, access and located at signalized intersection
- Brand new Aldi anchor and recently completed free-standing Starbucks drive-thru.
- First class tenant mix including Jersey Mike's, Play it again Sports, Style Encore and Sola Salons.
- 1,200 SF 2,400 SF retail & restaurant space available
- Area retailers include: Harris Teeter, Target, Lowe's Foods, The Fresh Market, Traders Joe's, Lowe's, Walmart, Petsmart, Bed, Bath & Beyond, TJ Maxx, Kohls, Marshalls and HomeGoods.