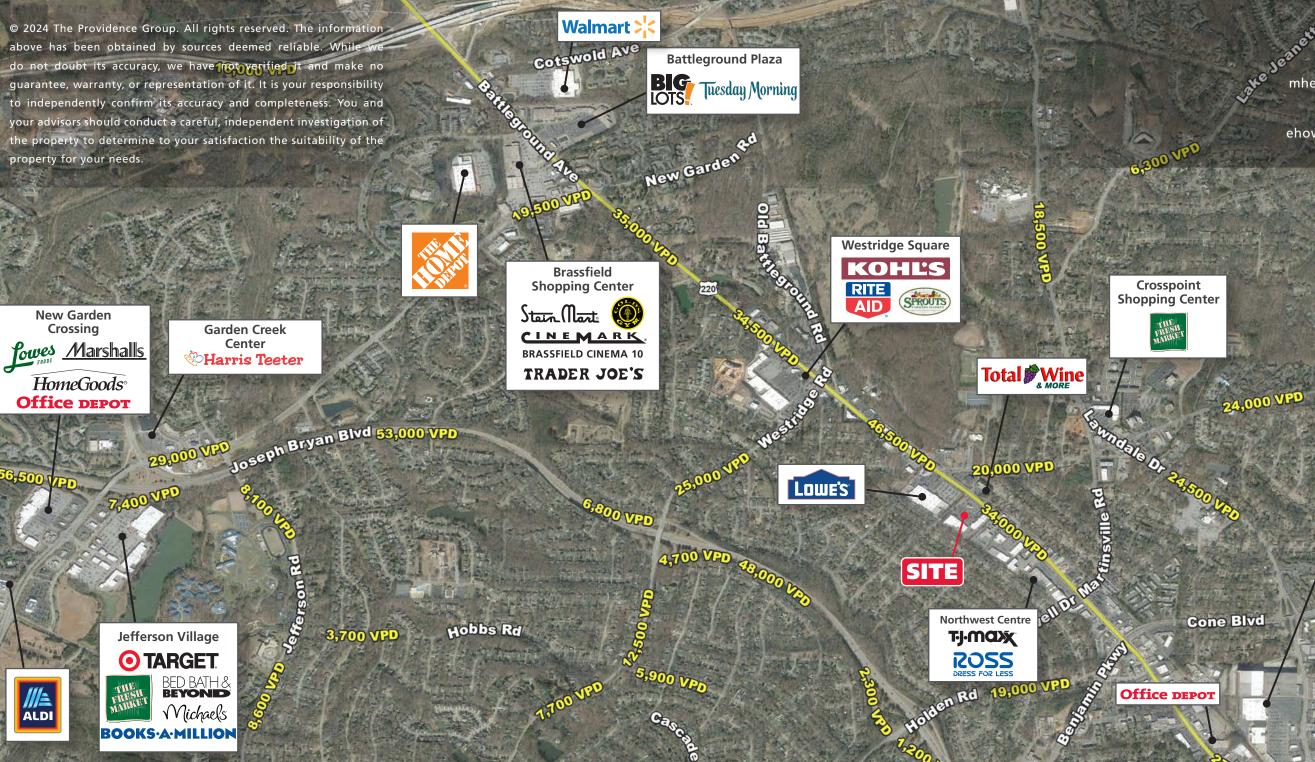

#### **PROPERTY HIGHLIGHTS**

- Excellent visibility, access and located at signalized intersection
- Brand new Aldi anchor and recently completed free-standing Starbucks drive-thru.
- First class tenant mix including Jersey Mike's, Play it again Sports, Style Encore and Sola Salons.
- 1,200 SF 2,400 SF retail & restaurant space available
- Area retailers include: Harris Teeter, Target, Lowe's Foods, The Fresh Market, Traders Joe's, Lowe's, Walmart, Petsmart, Bed, Bath & Beyond, TJ Maxx, Kohls, Marshalls and HomeGoods.

#### **TRAFFIC COUNTS**

**34,000 VPD** on Battleground Ave (NCDOT 2021)

| <b>DEMOGRAPHICS (2024)</b> | 1 MILE    | 3 MILE    | 5 MILE    |  |
|----------------------------|-----------|-----------|-----------|--|
| POPULATION                 | 7,361     | 67,932    | 197,723   |  |
| AVERAGE HH INCOME          | \$110,299 | \$133,582 | \$100,827 |  |
| MEDIAN HH INCOME           | \$79,064  | \$93,608  | \$70,732  |  |
| BUSINESS ESTABLISHMENTS    | 596       | 4,539     | 11,889    |  |
| DAYTIME EMPLOYMENT         | 4,977     | 37,786    | 101,524   |  |