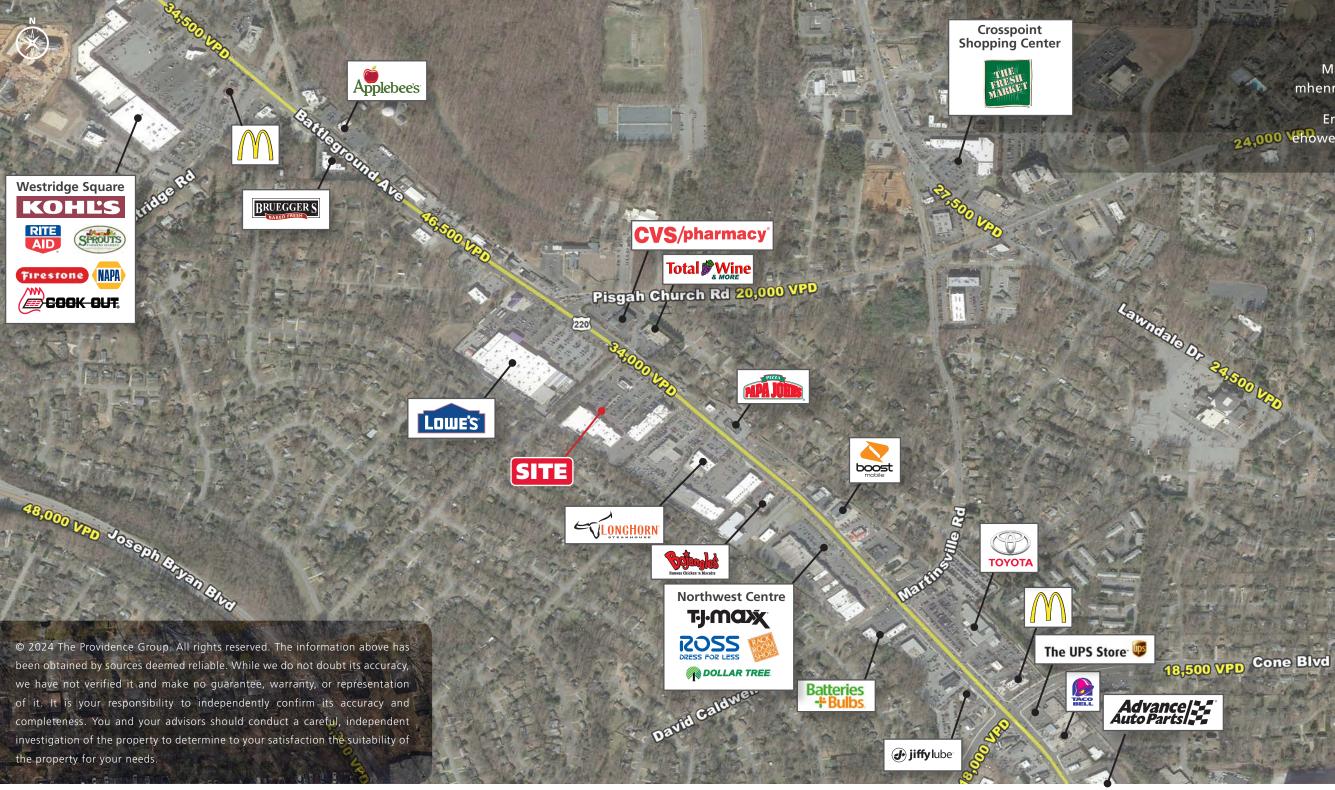

#### **LOCATION OVERVIEW**

Recently updated 74,000 square foot Aldi anchored shopping center located on the prominent Battleground Avenue Corridor in Greensboro, North Carolina.

#### **PROPERTY HIGHLIGHTS**

- Excellent visibility, access and located at signalized intersection
- Brand new Aldi anchor and recently completed free-standing Starbucks drive-thru.
- First class tenant mix including Jersey Mike's, Play it again Sports, Style Encore and Sola Salons.
- 1,200 SF 2,400 SF retail & restaurant space available
- Area retailers include: Harris Teeter, Target, Lowe's Foods, The Fresh Market, Traders Joe's, Lowe's, Walmart, Petsmart, Bed, Bath & Beyond, TJ Maxx, Kohls, Marshalls and HomeGoods.

#### **TRAFFIC COUNTS**

**34,000 VPD** on Battleground Ave (NCDOT 2021)

| <b>DEMOGRAPHICS (2024)</b> | 1 MILE    | 3 MILE    | 5 MILE    |  |
|----------------------------|-----------|-----------|-----------|--|
| POPULATION                 | 7,361     | 67,932    | 197,723   |  |
| AVERAGE HH INCOME          | \$110,299 | \$133,582 | \$100,827 |  |
| MEDIAN HH INCOME           | \$79,064  | \$93,608  | \$70,732  |  |
| BUSINESS ESTABLISHMENTS    | 596       | 4,539     | 11,889    |  |
| DAYTIME EMPLOYMENT         | 4,977     | 37,786    | 101,524   |  |