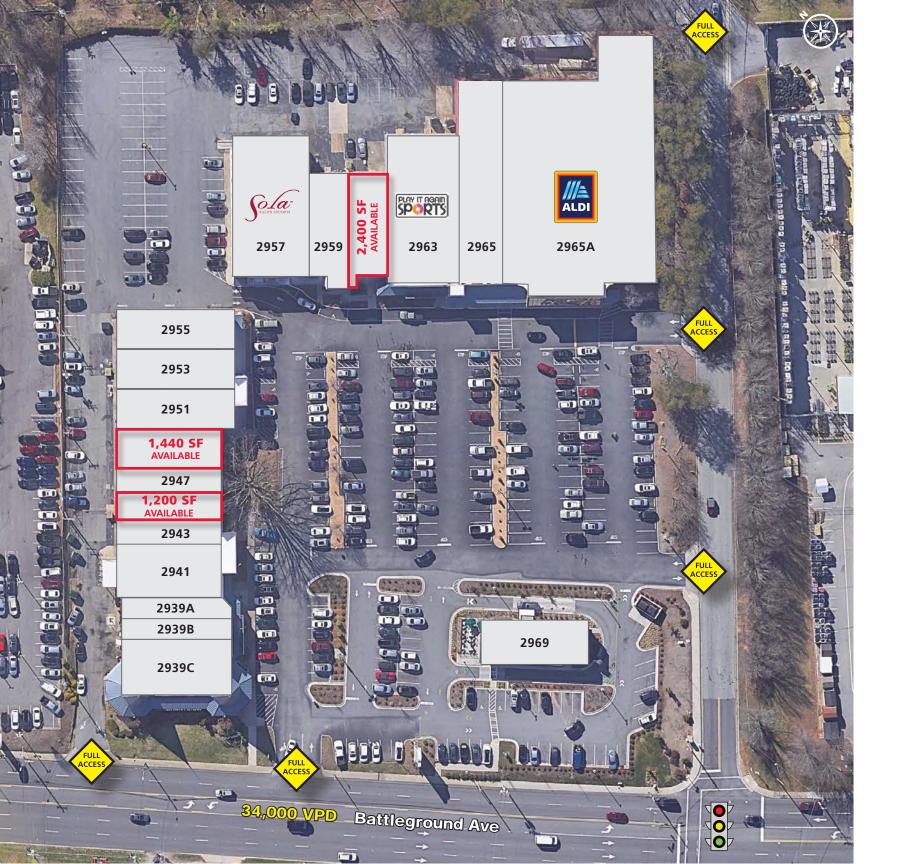

#### **PROPERTY HIGHLIGHTS**

- Excellent visibility, access and located at signalized intersection
- Brand new Aldi anchor and recently completed free-standing Starbucks drive-thru.
- First class tenant mix including Jersey Mike's, Play it again Sports, Style Encore and Sola Salons.
- 1,200 SF 2,400 SF retail & restaurant space available
- Area retailers include: Harris Teeter, Target, Lowe's Foods, The Fresh Market, Traders Joe's, Lowe's, Walmart, Petsmart, Bed, Bath & Beyond, TJ Maxx, Kohls, Marshalls and HomeGoods.

## BATTLEGROUND VILLAGE

2965 BATTLEGROUND AVE GREENSBORO, NC 27408

| SUITE | TENANT                      | SQUARE FEET |
|-------|-----------------------------|-------------|
| 2965A | ALDI                        | 21,777 SF   |
| 2965B | Kima Beauty Supply          | 6,110 SF    |
| 2963  | Play it Again Sports        | 6,720 SF    |
| 2961  | AVAILABLE                   | 2,400 SF    |
| 2959  | Hendrix Martial Arts        | 2,720 SF    |
| 2957  | Sola Salon                  | 6,000 SF    |
| 2955  | Style Encore                | 4,050 SF    |
| 2953  | Maximized Healthy Living    | 2,250 SF    |
| 2951  | Long Life Meal Prep         | 1,800 SF    |
| 2949  | AVAILABLE                   | 1,440 SF    |
| 2947  | Lovely Nails                | 1,440 SF    |
| 2945  | AVAILABLE                   | 1,200 SF    |
| 2943  | \$2.50 Dry Cleaners         | 1,600 SF    |
| 2941  | US Post Office              | 5,200 SF    |
| 2939A | Dream Maker Kitchen         | 1,500 SF    |
| 2939B | Jersey Mike's               | 1,500 SF    |
| 2939C | Sapporo Japanese Steakhouse | 5,500 SF    |
| 2969  | Starbucks                   | 1,494 SF    |