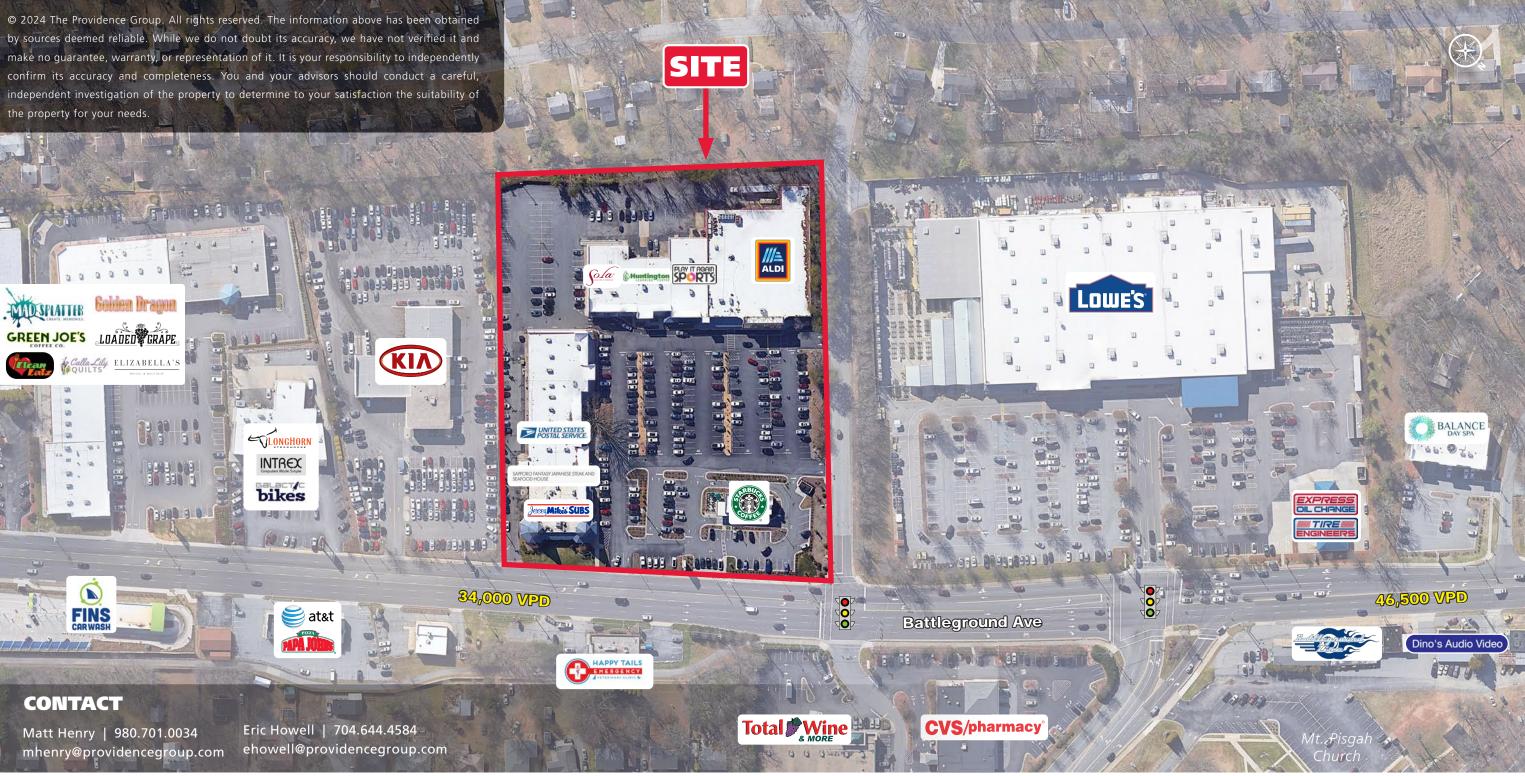

#### **LOCATION OVERVIEW**

Recently updated 74,000 square foot Aldi anchored shopping center located on the prominent Battleground Avenue Corridor in Greensboro, North Carolina.

#### **PROPERTY HIGHLIGHTS**

- Excellent visibility, access and located at signalized intersection
- Brand new Aldi anchor and recently completed free-standing Starbucks drive-thru.
- First class tenant mix including Jersey Mike's, Play it again Sports, Style Encore and Sola Salons.
- 1,200 SF 2,400 SF retail & restaurant space available
- Area retailers include: Harris Teeter, Target, Lowe's Foods, The Fresh Market, Traders Joe's, Lowe's, Walmart, Petsmart, Bed, Bath & Beyond, TJ Maxx, Kohls, Marshalls and HomeGoods.