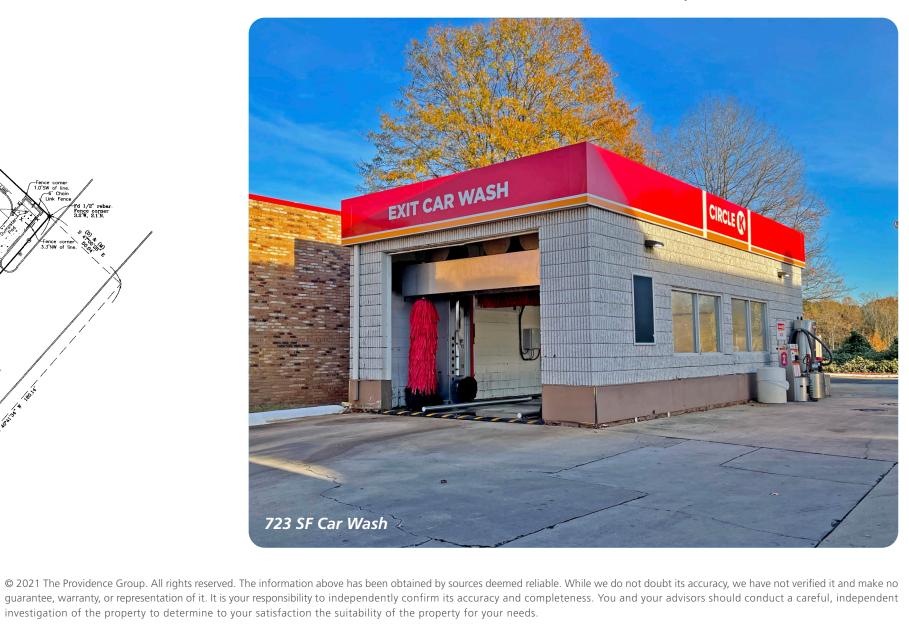

## **LEASE / INFORMATION OVERVIEW**

LEASE RATE - PLEASE CALL

TAXES AND INSURANCE - PLEASE CALL

PARCEL SIZE - 0.76 AC.

BUILDING SIZE - 1,838 SF

CAR WASH - 723 SF

**YORK CO. PIN** - 5930801023

CITY OF ROCK HILL ZONING - GC

Former convenience store

| <b>DEMOGRAPHICS (2021)</b> | 1 MILE   | 3 MILE   | 5 MILE   |
|----------------------------|----------|----------|----------|
| POPULATION                 | 7,588    | 46,639   | 90,831   |
| AVERAGE HH INCOME          | \$83,483 | \$82,465 | \$81,093 |
| MEDIAN HH INCOME           | \$63,368 | \$63,360 | \$62,034 |
| BUSINESS ESTABLISHMENTS    | 346      | 1,924    | 3,286    |
| DAYTIME EMPLOYMENT         | 4,112    | 21,903   | 38,772   |