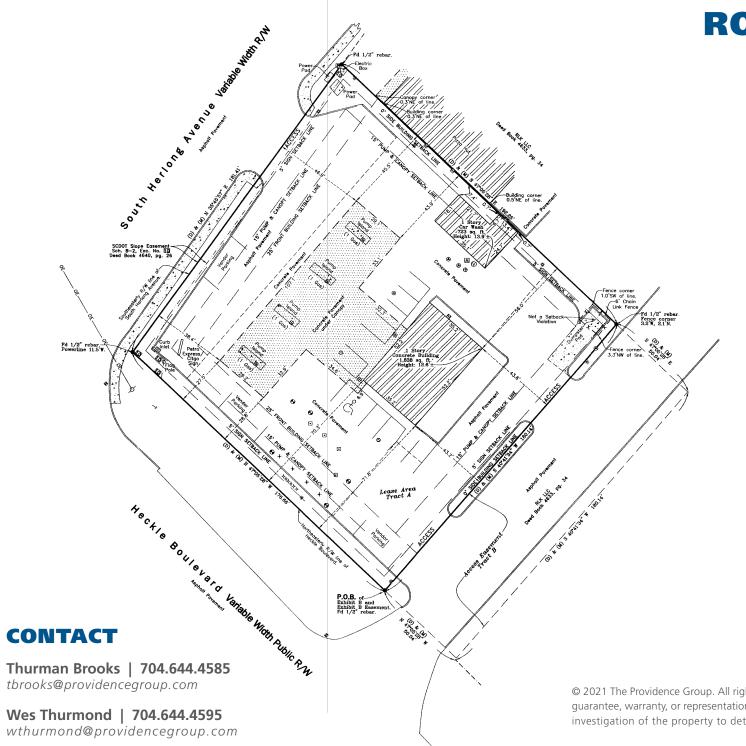

## **LEASE / INFORMATION OVERVIEW**

LEASE RATE - PLEASE CALL

TAXES AND INSURANCE - PLEASE CALL

PARCEL SIZE - 0.76 AC.

BUILDING SIZE - 1,838 SF

CAR WASH - 723 SF

**YORK CO. PIN** - 5930801023

CITY OF ROCK HILL ZONING - GC

FRONTAGE - APPROX. 220' +/- S HERLONG AVE

## **PROPERTY HIGHLIGHTS**

Rare signalized parcel at Herlong Ave. and Heckle Ave.

Full access intersection

Across intersection from Publix - Wedgewood Square

Excellent for fast food, retail, automotive, sit-down restaurant, gas

Former convenience store

| <b>DEMOGRAPHICS (2021)</b> | 1 MILE   | 3 MILE   | 5 MILE   |
|----------------------------|----------|----------|----------|
| POPULATION                 | 7,588    | 46,639   | 90,831   |
| AVERAGE HH INCOME          | \$83,483 | \$82,465 | \$81,093 |
| MEDIAN HH INCOME           | \$63,368 | \$63,360 | \$62,034 |
| BUSINESS ESTABLISHMENTS    | 346      | 1,924    | 3,286    |
| DAYTIME EMPLOYMENT         | 4,112    | 21,903   | 38,772   |