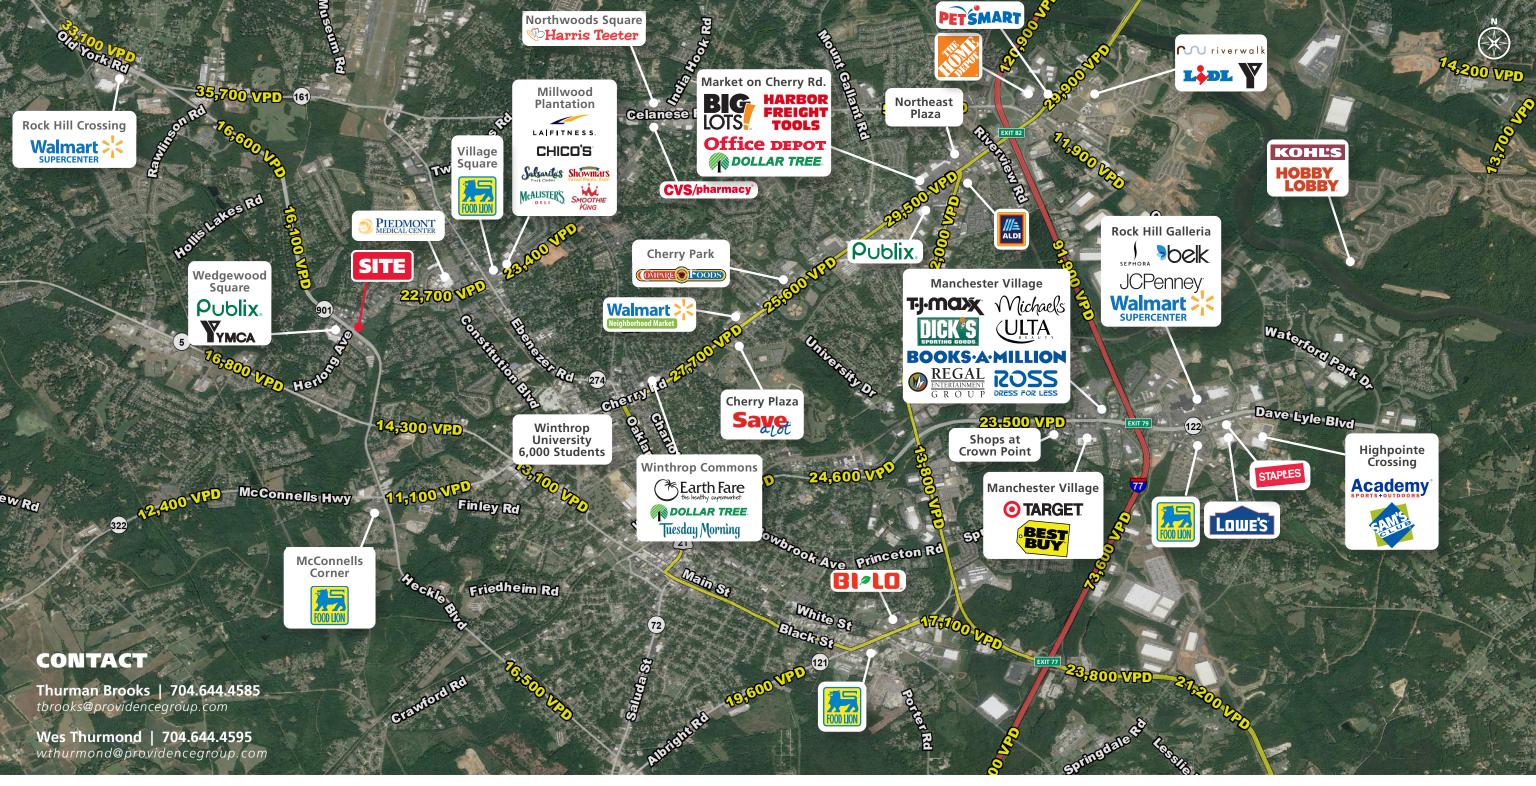

## **PROPERTY HIGHLIGHTS**

Rare signalized parcel at Herlong Ave. and Heckle Ave.

Full access intersection

Across intersection from Publix - Wedgewood Square

Excellent for fast food, retail, automotive, sit-down restaurant, gas