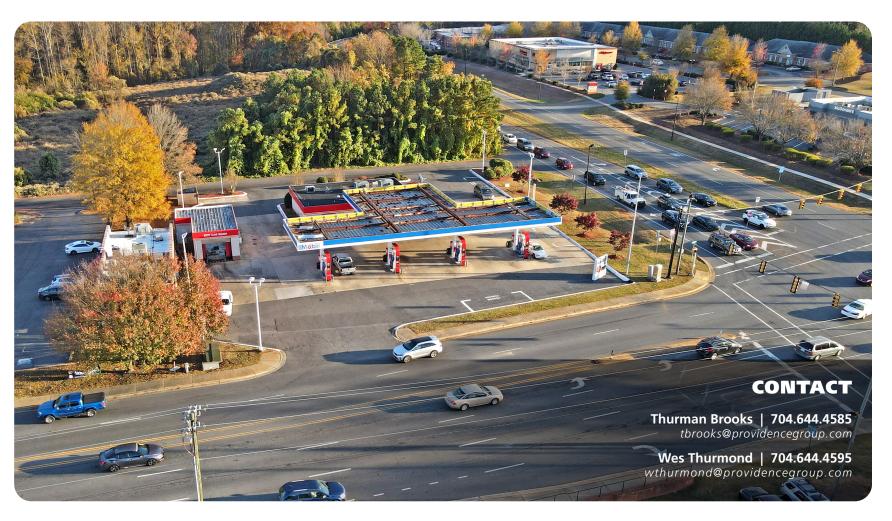

FRONTAGE - APPROX. 220' +/- S HERLONG AVE

## **PROPERTY HIGHLIGHTS**

Rare signalized parcel at Herlong Ave. and Heckle Ave.

Full access intersection

Across intersection from Publix - Wedgewood Square

Excellent for fast food, retail, automotive, sit-down restaurant, gas