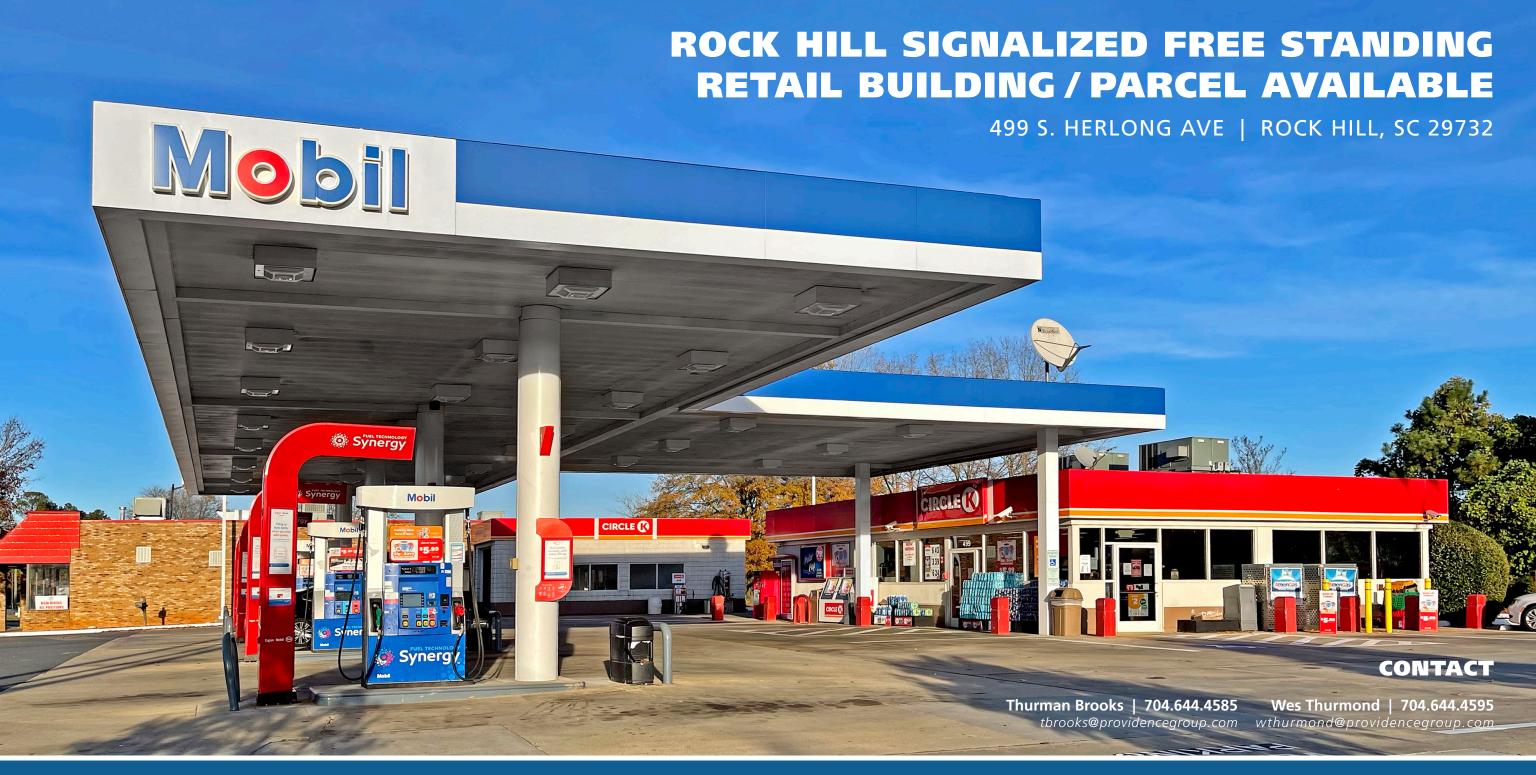

## ROCK HILL SIGNALIZED FREE STANDING RETAIL BUILDING/PARCEL AVAILABLE

499 S. HERLONG AVE | ROCK HILL, SC 29732

## **LEASE / INFORMATION OVERVIEW**

LEASE RATE - PLEASE CALL

TAXES AND INSURANCE - PLEASE CALL

PARCEL SIZE - 0.76 AC.

BUILDING SIZE - 1,838 SF

CAR WASH - 723 SF

**YORK CO. PIN** - 5930801023

CITY OF ROCK HILL ZONING - GC

## **PROPERTY HIGHLIGHTS**

Rare signalized parcel at Herlong Ave. and Heckle Ave.

Full access intersection

Across intersection from Publix - Wedgewood Square

Excellent for fast food, retail, automotive, sit-down restaurant, gas

Former convenience store

| <b>DEMOGRAPHICS (2021)</b> | 1 MILE   | 3 MILE   | 5 MILE   |
|----------------------------|----------|----------|----------|
| POPULATION                 | 7,588    | 46,639   | 90,831   |
| AVERAGE HH INCOME          | \$83,483 | \$82,465 | \$81,093 |
| MEDIAN HH INCOME           | \$63,368 | \$63,360 | \$62,034 |
| BUSINESS ESTABLISHMENTS    | 346      | 1,924    | 3,286    |
| DAYTIME EMPLOYMENT         | 4,112    | 21,903   | 38,772   |