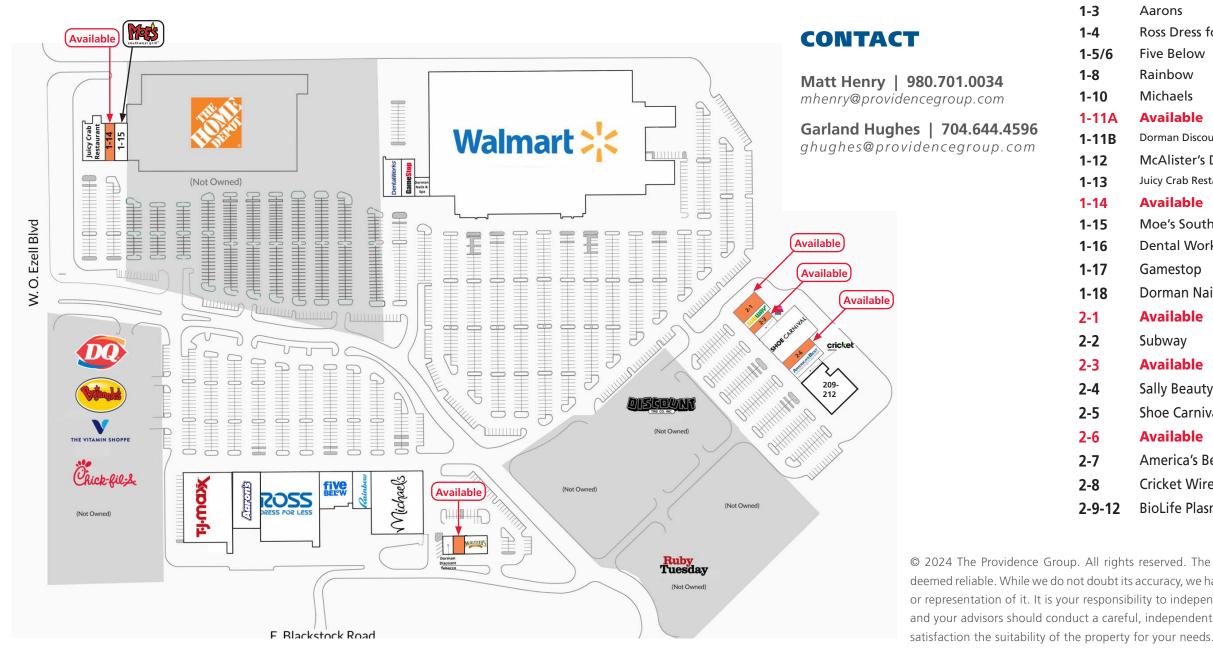

## THE DORMAN CENTRE

121 DORMAN CENTRE DRIVE | SPARTANBURG, SC 29301

300 West Summit Ave | Suite 250 | Charlotte, North Carolina 28203 www.PROVIDENCEGROUP.com

| Tenant                    | Square Footage |
|---------------------------|----------------|
| Walmart                   | 219,622 SF     |
| TJ Maxx                   | 25,205 SF      |
| Aarons                    | 10,845 SF      |
| Ross Dress for Less       | 30,146 SF      |
| Five Below                | 8,500 SF       |
| Rainbow                   | 5,000 SF       |
| Michaels                  | 23,758 SF      |
| Available                 | 1,000 SF       |
| Dorman Discount Tobacco   | 1,000 SF       |
| McAlister's Deli          | 4,000 SF       |
| Juicy Crab Restaurant     | 6,000 SF       |
| Available                 | 2,500 SF       |
| Moe's Southwest Grill     | 3,000 SF       |
| Dental Works              | 5,000 SF       |
| Gamestop                  | 3,500 SF       |
| Dorman Nails & Spa        | 2,000 SF       |
| Available                 | 3,200 SF       |
| Subway                    | 1,600 SF       |
| Available                 | 1,400 SF       |
| Sally Beauty Supply       | 1,400 SF       |
| Shoe Carnival             | 12,000 SF      |
| Available                 | 2,500 SF       |
| America's Best Eyeglasses | 3,000 SF       |
| Cricket Wirelss           | 1,600 SF       |
| BioLife Plasma            | 10,500 SF      |

#### CONTACT

dian ---

Matt Henry | 980.701.0034 mhenry@providencegroup.com

Garland Hughes | 704.644.4596 ghughes@providencegroup.com

300 West Summit Ave | Suite 250 | Charlotte, North Carolina 28203 www.PROVIDENCEGROUP.com