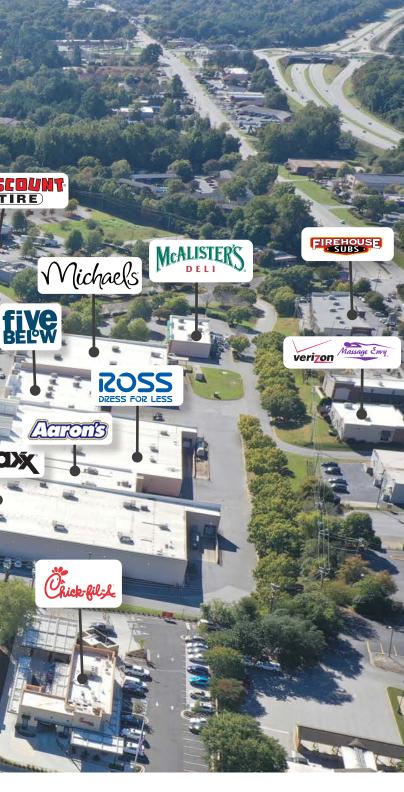

#### **PROPERTY HIGHLIGHTS**

- Anchored by Walmart Supercenter, The Home Depot, Michaels, Ross Dress for Less and TJ Maxx.
- Excellent visibility and signalized access point from both WO Ezell and Blackstock road.
- Major area retailers include: Target, Walmart Supercenter, Sam;s Club, Costco, Kohl's, Belk, JC Penny, Sears, Dillards, Regal Cinemas, Dick's Sporting Goods, Academy Sports, Lowe's Home Improvement, Ashley Furniture, Old Navy, Burlington Coat Factory, Hobby Lobby and JoAnn Fabrics.
- Traffic Counts: WO Ezell Blvd 29,400 VPD; I-26 52,600 VPD; Blackstock Rd - 20,600 VPD

## THE DORMAN CENTRE

121 DORMAN CENTRE DRIVE | SPARTANBURG, SC 29301

300 West Summit Ave | Suite 250 | Charlotte, North Carolina 28203 www.PROVIDENCEGROUP.com

| Tenant                    | Square Footage |
|---------------------------|----------------|
| Walmart                   | 219,622 SF     |
| TJ Maxx                   | 25,205 SF      |
| Aarons                    | 10,845 SF      |
| Ross Dress for Less       | 30,146 SF      |
| Five Below                | 8,500 SF       |
| Rainbow                   | 5,000 SF       |
| Michaels                  | 23,758 SF      |
| Available                 | 1,000 SF       |
| Dorman Discount Tobacco   | 1,000 SF       |
| McAlister's Deli          | 4,000 SF       |
| Juicy Crab Restaurant     | 6,000 SF       |
| Available                 | 2,500 SF       |
| Moe's Southwest Grill     | 3,000 SF       |
| Dental Works              | 5,000 SF       |
| Gamestop                  | 3,500 SF       |
| Dorman Nails & Spa        | 2,000 SF       |
| Available                 | 3,200 SF       |
| Subway                    | 1,600 SF       |
| Available                 | 1,400 SF       |
| Sally Beauty Supply       | 1,400 SF       |
| Shoe Carnival             | 12,000 SF      |
| Available                 | 2,500 SF       |
| America's Best Eyeglasses | 3,000 SF       |
| Cricket Wirelss           | 1,600 SF       |
| BioLife Plasma            | 10,500 SF      |