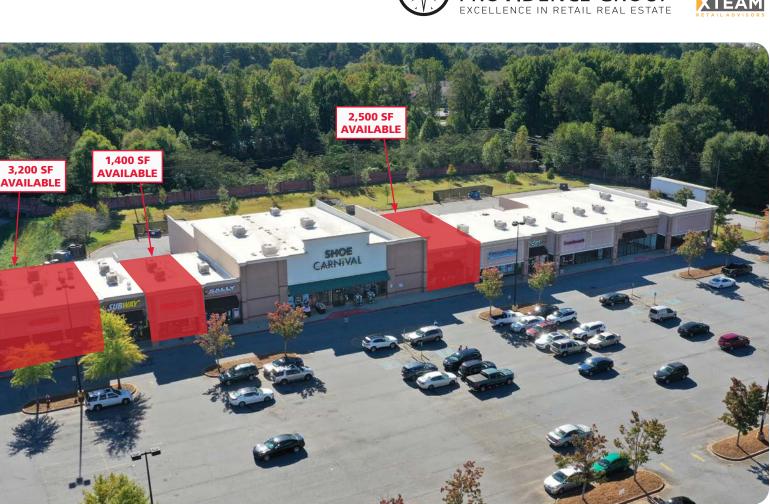

## THE DORMAN CENTRE

121 DORMAN CENTRE DRIVE | SPARTANBURG, SC 29301

300 West Summit Ave | Suite 250 | Charlotte, North Carolina 28203 www.PROVIDENCEGROUP.com

| Tenant                    | Square Footage |
|---------------------------|----------------|
| Walmart                   | 219,622 SF     |
| TJ Maxx                   | 25,205 SF      |
| Aarons                    | 10,845 SF      |
| Ross Dress for Less       | 30,146 SF      |
| Five Below                | 8,500 SF       |
| Rainbow                   | 5,000 SF       |
| Michaels                  | 23,758 SF      |
| Available                 | 1,000 SF       |
| Dorman Discount Tobacco   | 1,000 SF       |
| McAlister's Deli          | 4,000 SF       |
| Juicy Crab Restaurant     | 6,000 SF       |
| Available                 | 2,500 SF       |
| Moe's Southwest Grill     | 3,000 SF       |
| Dental Works              | 5,000 SF       |
| Gamestop                  | 3,500 SF       |
| Dorman Nails & Spa        | 2,000 SF       |
| Available                 | 3,200 SF       |
| Subway                    | 1,600 SF       |
| Available                 | 1,400 SF       |
| Sally Beauty Supply       | 1,400 SF       |
| Shoe Carnival             | 12,000 SF      |
| Available                 | 2,500 SF       |
| America's Best Eyeglasses | 3,000 SF       |
| Cricket Wirelss           | 1,600 SF       |
| BioLife Plasma            | 10,500 SF      |