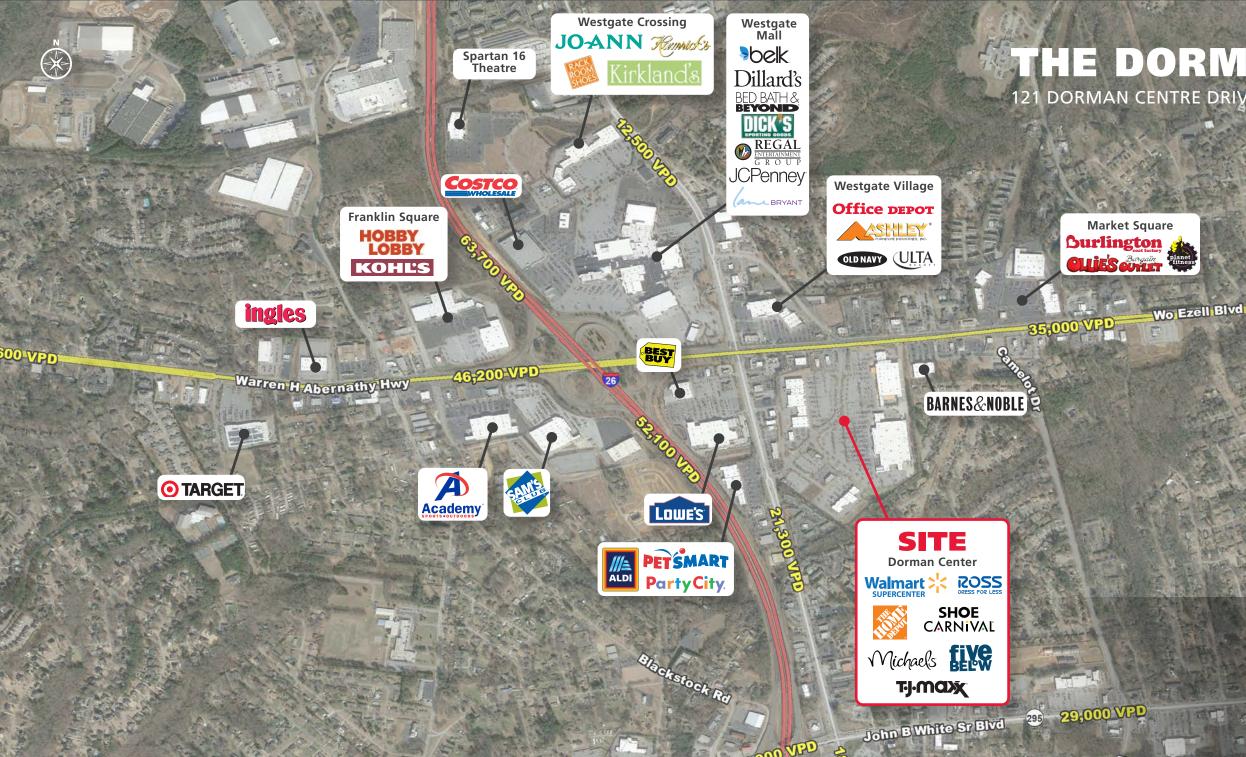

#### **PROPERTY HIGHLIGHTS**

- Anchored by Walmart Supercenter, The Home Depot, Michaels, Ross Dress for Less and TJ Maxx.
- Excellent visibility and signalized access point from both WO Ezell and Blackstock road.
- Major area retailers include: Target, Walmart Supercenter, Sam;s Club, Costco, Kohl's, Belk, JC Penny, Sears, Dillards, Regal Cinemas, Dick's Sporting Goods, Academy Sports, Lowe's Home Improvement, Ashley Furniture, Old Navy, Burlington Coat Factory, Hobby Lobby and JoAnn Fabrics.
- Traffic Counts: WO Ezell Blvd 29,400 VPD; I-26 52,600 VPD; Blackstock Rd - 20,600 VPD