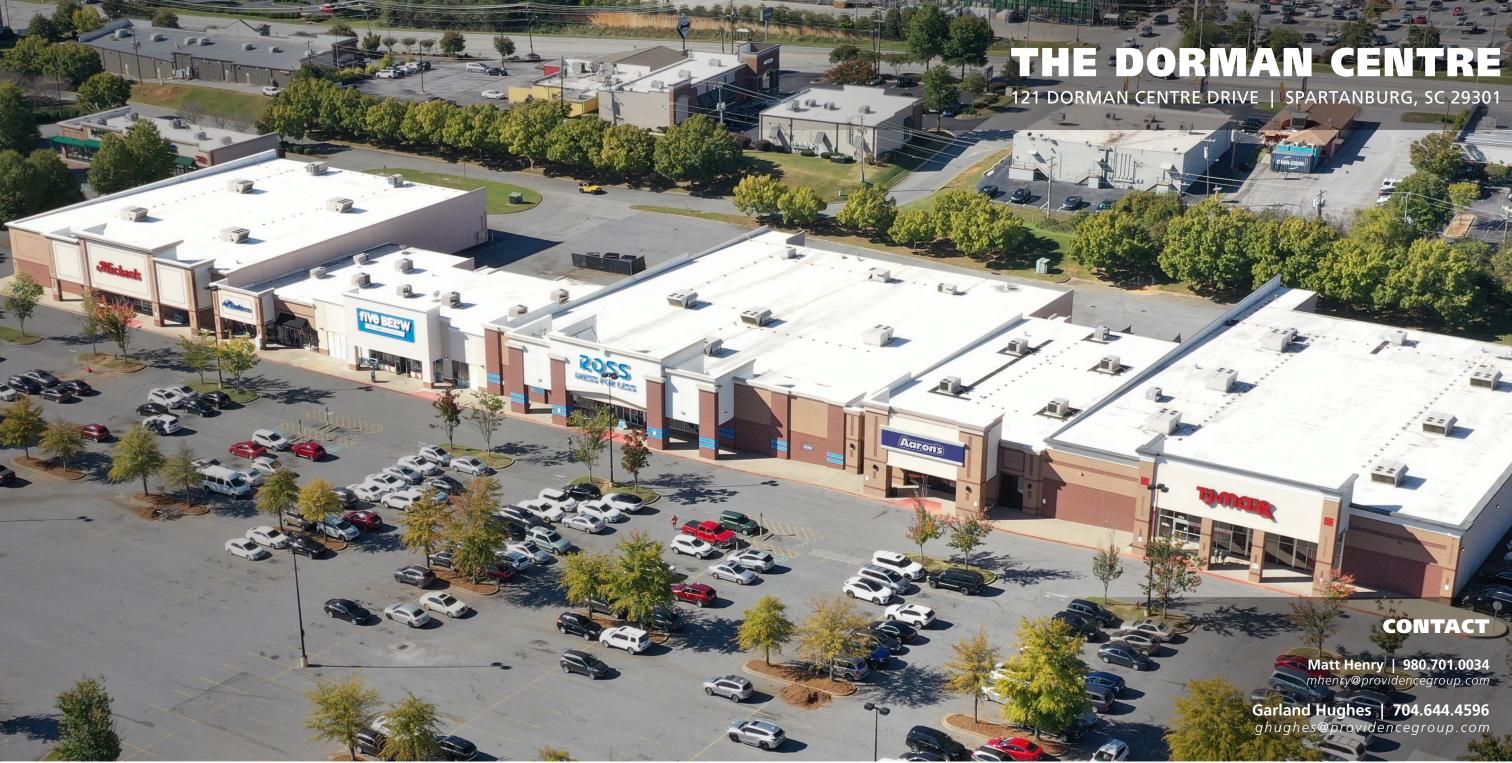

## THE DORMAN CENTRE

121 DORMAN CENTRE DRIVE | SPARTANBURG, SC 29301

DISCOV TIRE

**T-J-MQX** 

CONTACT

Matt Henry | 980.701.0034 mhenry@providencegroup.com

Garland Hughes | 704.644.4596 ghughes@providencegroup.com

## **THE DORMAN CENTRE**

121 DORMAN CENTRE DRIVE | SPARTANBURG, SC 29301

#### **PROPERTY HIGHLIGHTS**

- Anchored by Walmart Supercenter, The Home Depot, Michaels, Ross Dress for Less and TJ Maxx.
- Excellent visibility and signalized access point from both WO Ezell and Blackstock road.
- Major area retailers include: Target, Walmart Supercenter, Sam;s Club, Costco, Kohl's, Belk, JC Penny, Sears, Dillards, Regal Cinemas, Dick's Sporting Goods, Academy Sports, Lowe's Home Improvement, Ashley Furniture, Old Navy, Burlington Coat Factory, Hobby Lobby and JoAnn Fabrics.
- Traffic Counts: WO Ezell Blvd 29,400 VPD; I-26 52,600 VPD; Blackstock Rd - 20,600 VPD