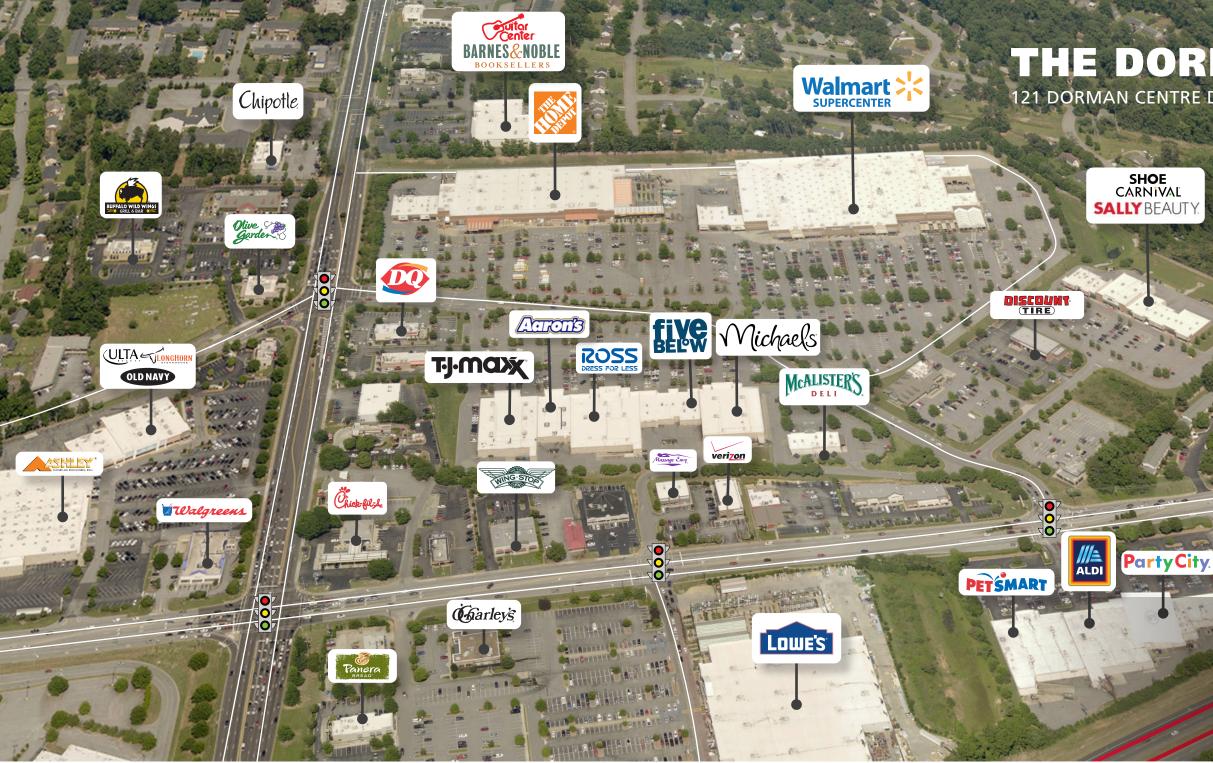

#### **PROPERTY HIGHLIGHTS**

- Anchored by Walmart Supercenter, The Home Depot, Michaels, Ross Dress for Less and TJ Maxx.
- Excellent visibility and signalized access point from both WO Ezell and Blackstock road.
- Major area retailers include: Target, Walmart Supercenter, Sam;s Club, Costco, Kohl's, Belk, JC Penny, Sears, Dillards, Regal Cinemas, Dick's Sporting Goods, Academy Sports, Lowe's Home Improvement, Ashley Furniture, Old Navy, Burlington Coat Factory, Hobby Lobby and JoAnn Fabrics.
- Traffic Counts: WO Ezell Blvd 29,400 VPD; I-26 52,600 VPD; Blackstock Rd - 20,600 VPD