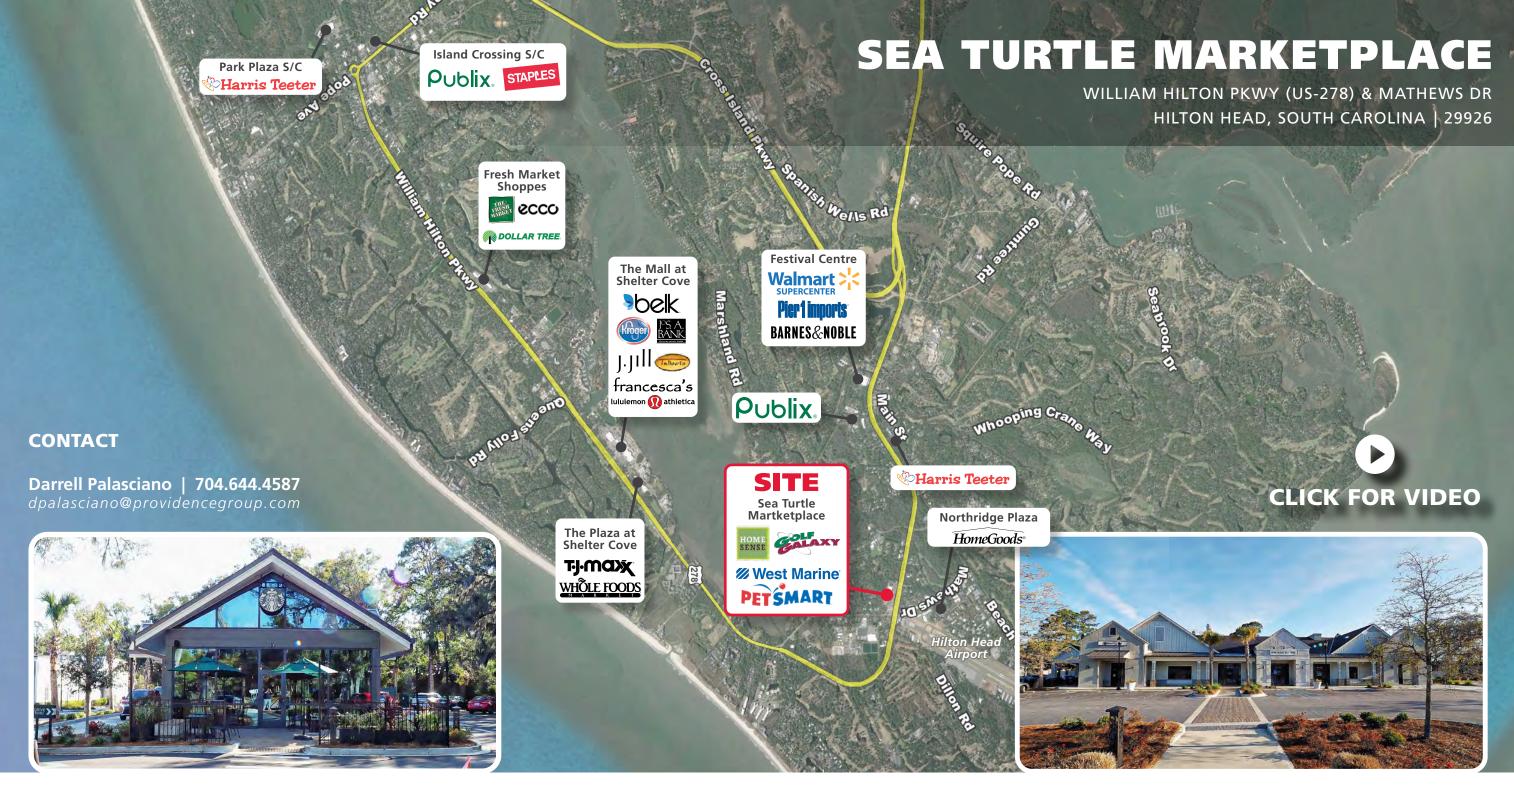

# **SEA TURTLE MARKETPLACE**

WILLIAM HILTON PKWY (US-278) & MATHEWS DR HILTON HEAD, SOUTH CAROLINA | 29926

#### **PROPERTY HIGHLIGHTS**

Excellent visibility and access along Hilton Heads retail corridor on William Hilton Parkway. ( 34,500 VPD)

Outparcel, anchor, and small shop space available.

Area retailers include: Publix, Whole Foods, Kroger, Walmart Supercenter, Belk, T.J. Maxx, and HomeGoods.

Signalized access at William Hilton Parkway

Center GLA: 99,652 SF

### **CONTACT**

**Darrell Palasciano | 704.644.4587** dpalasciano@providencegroup.com

| <b>DEMOGRAPHICS (2024)</b> | 1 MILE    | 3 MILE    | 5 MILE    |
|----------------------------|-----------|-----------|-----------|
| POPULATION                 | 4,431     | 25,209    | 35,908    |
| AVERAGE HH INCOME          | \$111,253 | \$147,962 | \$161,053 |
| DAYTIME EMPLOYMENT         | 5,571     | 12,441    | 18,569    |