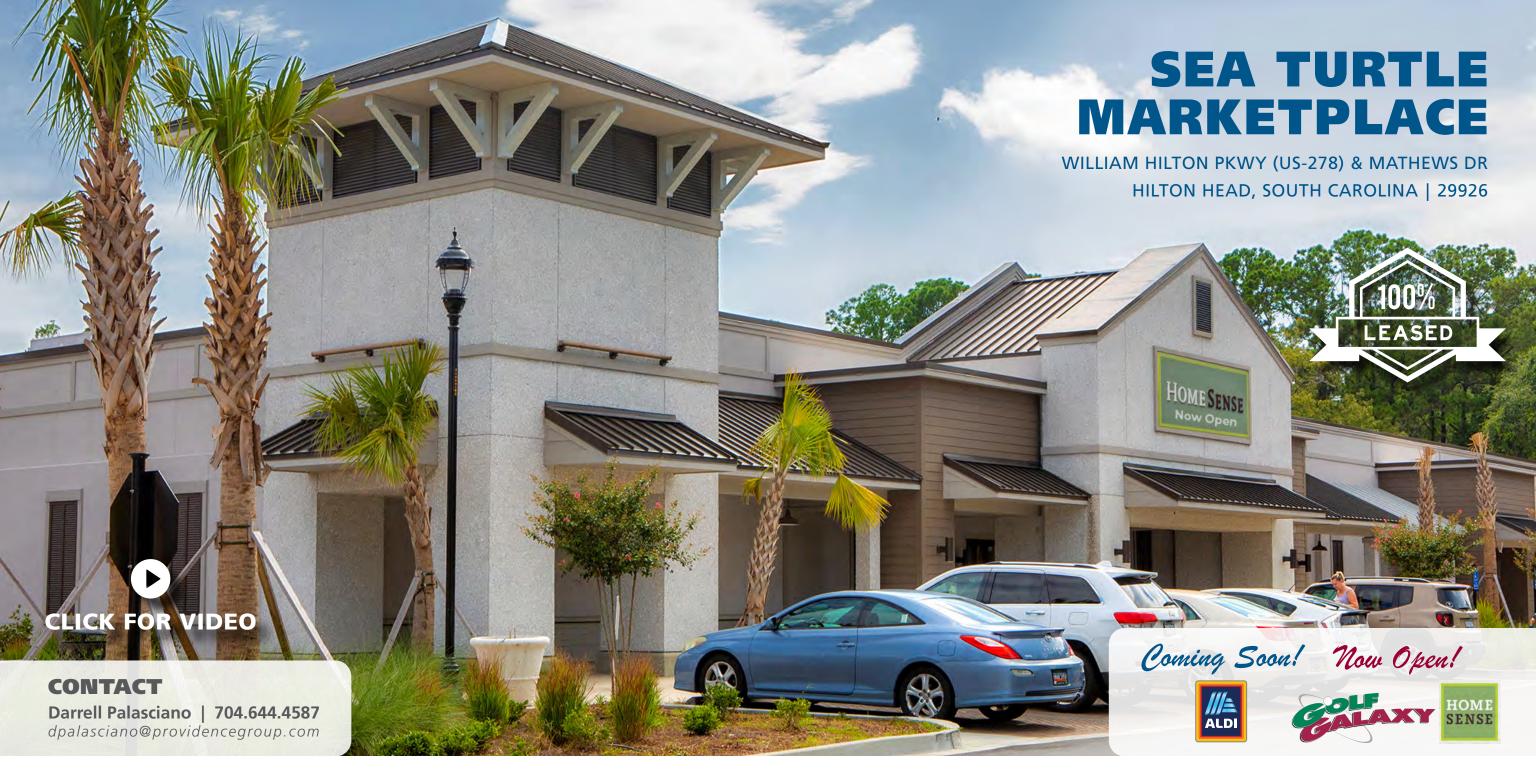

# **SEA TURTLE MARKETPLACE**

WILLIAM HILTON PKWY (US-278) & MATHEWS DR HILTON HEAD, SOUTH CAROLINA | 29926

### **LEASE / INFORMATION OVERVIEW**

Newly redeveloped ~100K SF community center located in the heart of Hilton Head Island's retail corridor

#### **PROPERTY HIGHLIGHTS**

Excellent visibility and access along Hilton Heads retail corridor on William Hilton Parkway. ( 34,500 VPD)

Outparcel, anchor, and small shop space available.

Area retailers include: Publix, Whole Foods, Kroger, Walmart Supercenter, Belk, T.J. Maxx, and HomeGoods.

Signalized access at William Hilton Parkway

Center GLA: 99,652 SF