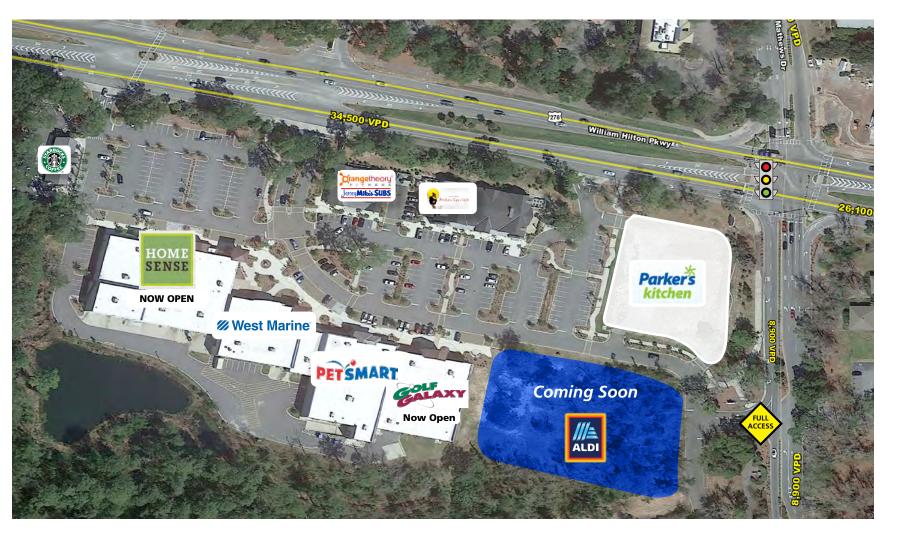

#### **PROPERTY HIGHLIGHTS**

Excellent visibility and access along Hilton Heads retail corridor on William Hilton Parkway. ( 34,500 VPD)

Outparcel, anchor, and small shop space available.

Area retailers include: Publix, Whole Foods, Kroger, Walmart Supercenter, Belk, T.J. Maxx, and HomeGoods.

Signalized access at William Hilton Parkway

Center GLA: 99,652 SF

# **SEA TURTLE MARKETPLACE**

WILLIAM HILTON PKWY (US-278) & MATHEWS DR HILTON HEAD, SOUTH CAROLINA | 29926

| Unit      | Tenant                   | <b>Square Feet</b> |
|-----------|--------------------------|--------------------|
| 600       | Starbucks                | 2,687 SF           |
| 101       | Homesense                | 29,530 SF          |
| 103       | West Marine              | 13,233 SF          |
| 105       | PT Solutions             | 3,207 SF           |
| 107       | Petsmart                 | 17,955 SF          |
| 109       | Golf Galaxy              | 18,160 SF          |
| 301       | <b>Gusto Ristorante</b>  | 3,085 SF           |
| 302       | Tai Chi Massage Spa      | 1,400 SF           |
| 303       | Island Nail Spa          | 1,470 SF           |
| 304       | Blaze Beauty Studio      | 1,400 SF           |
| 305       | Fidelity Investments     | 2,595 SF           |
| 201       | Jersey Mike's            | 1,275 SF           |
| 202 - 204 | Orange Theory<br>Fitness | 3,645 SF           |
| OP-1      | Parker's Kitchen         | Outparcel          |
| OP-2      | Proposed ALDI            | ± 3.16 AC          |