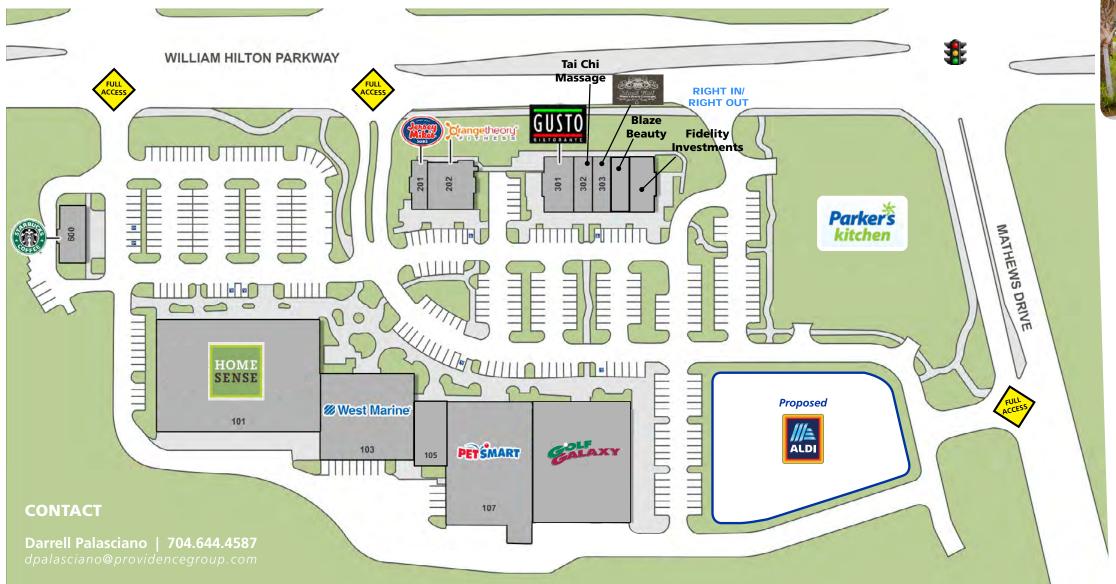

# **SEA TURTLE MARKETPLACE**

WILLIAM HILTON PKWY (US-278) & MATHEWS DR HILTON HEAD, SOUTH CAROLINA | 29926

| Unit      | Tenant                   | <b>Square Feet</b> |
|-----------|--------------------------|--------------------|
| 600       | Starbucks                | 2,687 SF           |
| 101       | Homesense                | 29,530 SF          |
| 103       | West Marine              | 13,233 SF          |
| 105       | PT Solutions             | 3,207 SF           |
| 107       | Petsmart                 | 17,955 SF          |
| 109       | Golf Galaxy              | 18,160 SF          |
| 301       | <b>Gusto Ristorante</b>  | 3,085 SF           |
| 302       | Tai Chi Massage Spa      | 1,400 SF           |
| 303       | Island Nail Spa          | 1,470 SF           |
| 304       | Blaze Beauty Studio      | 1,400 SF           |
| 305       | Fidelity Investments     | 2,595 SF           |
| 201       | Jersey Mike's            | 1,275 SF           |
| 202 - 204 | Orange Theory<br>Fitness | 3,645 SF           |
| OP-1      | Parker's Kitchen         | Outparcel          |
| OP-2      | Proposed ALDI            | ± 3.16 AC          |