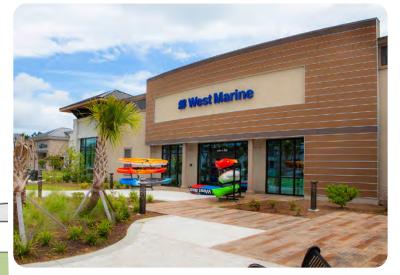

# **SEA TURTLE MARKETPLACE**

WILLIAM HILTON PKWY (US-278) & MATHEWS DR HILTON HEAD, SOUTH CAROLINA | 29926

| Unit      | Tenant                   | <b>Square Feet</b> |
|-----------|--------------------------|--------------------|
| 600       | Starbucks                | 2,687 SF           |
| 101       | Homesense                | 29,530 SF          |
| 103       | West Marine              | 13,233 SF          |
| 105       | PT Solutions             | 3,207 SF           |
| 107       | Petsmart                 | 17,955 SF          |
| 109       | Golf Galaxy              | 18,160 SF          |
| 301       | <b>Gusto Ristorante</b>  | 3,085 SF           |
| 302       | Tai Chi Massage Spa      | 1,400 SF           |
| 303       | Island Nail Spa          | 1,470 SF           |
| 304       | Blaze Beauty Studio      | 1,400 SF           |
| 305       | Fidelity Investments     | 2,595 SF           |
| 201       | Jersey Mike's            | 1,275 SF           |
| 202 - 204 | Orange Theory<br>Fitness | 3,645 SF           |
| OP-1      | Parker's Kitchen         | Outparcel          |
| OP-2      | Proposed ALDI            | ± 3.16 AC          |