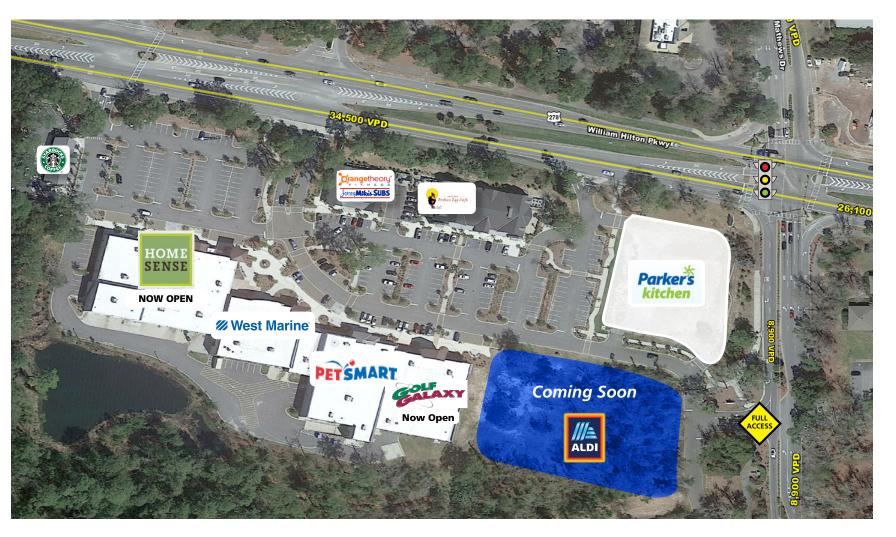

# **SEA TURTLE MARKETPLACE**

WILLIAM HILTON PKWY (US-278) & MATHEWS DR HILTON HEAD, SOUTH CAROLINA | 29926

| Unit      | Tenant                   | <b>Square Feet</b> |
|-----------|--------------------------|--------------------|
| 600       | Starbucks                | 2,687 SF           |
| 101       | Homesense                | 29,530 SF          |
| 103       | West Marine              | 13,233 SF          |
| 105       | PT Solutions             | 3,207 SF           |
| 107       | Petsmart                 | 17,955 SF          |
| 109       | Golf Galaxy              | 18,160 SF          |
| 301       | <b>Gusto Ristorante</b>  | 3,085 SF           |
| 302       | Tai Chi Massage Spa      | 1,400 SF           |
| 303       | Island Nail Spa          | 1,470 SF           |
| 304       | Blaze Beauty Studio      | 1,400 SF           |
| 305       | Fidelity Investments     | 2,595 SF           |
| 201       | Jersey Mike's            | 1,275 SF           |
| 202 - 204 | Orange Theory<br>Fitness | 3,645 SF           |
| OP-1      | Parker's Kitchen         | Outparcel          |
| OP-2      | Proposed ALDI            | ± 3.16 AC          |