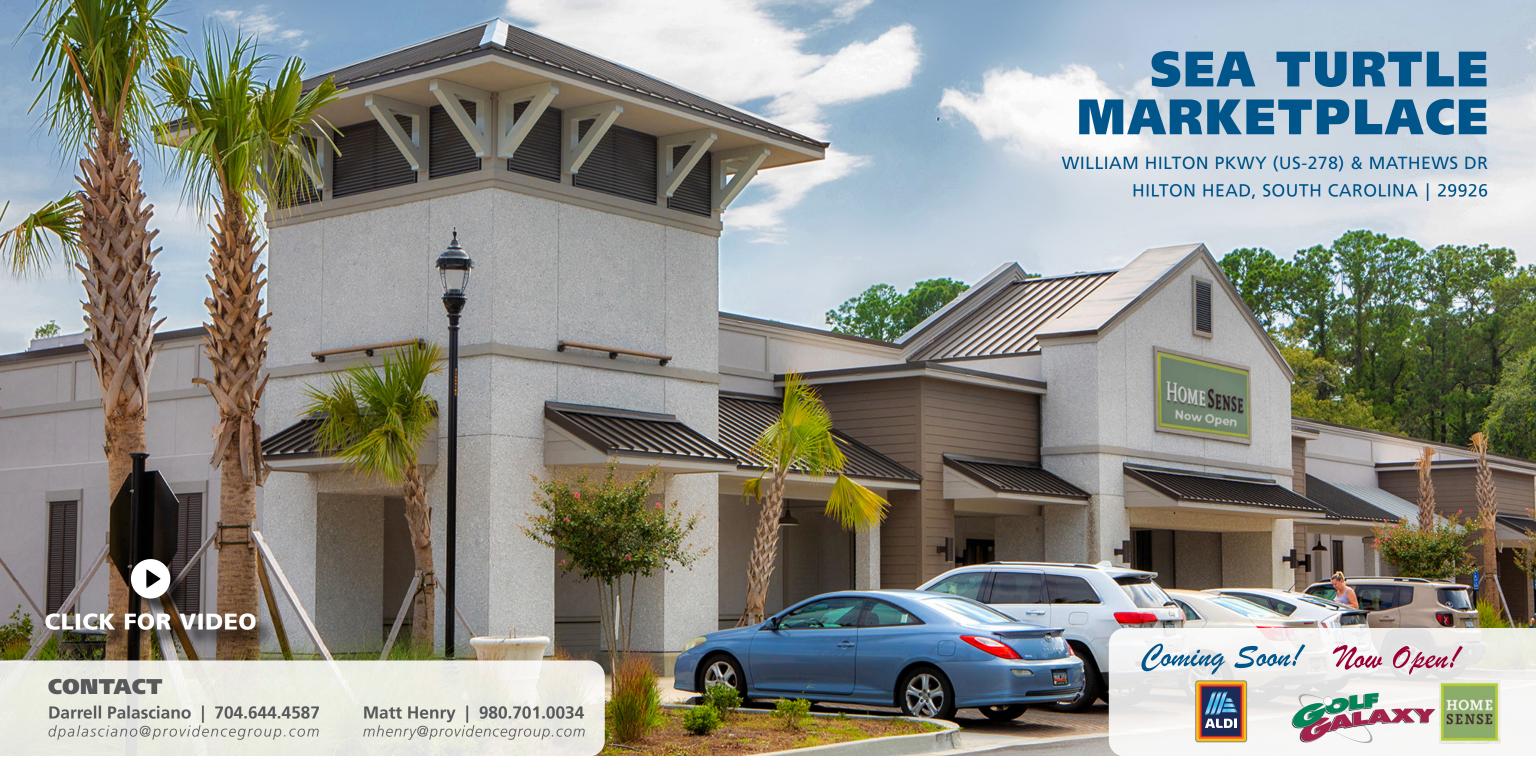

# **SEA TURTLE MARKETPLACE**

WILLIAM HILTON PKWY (US-278) & MATHEWS DR HILTON HEAD, SOUTH CAROLINA | 29926

### **LEASE / INFORMATION OVERVIEW**

Newly redeveloped ~100K SF community center located in the heart of Hilton Head Island's retail corridor

#### **PROPERTY HIGHLIGHTS**

Excellent visibility and access along Hilton Heads retail corridor on William Hilton Parkway. ( 34,500 VPD)

Outparcel, anchor, and small shop space available.

Area retailers include: Publix, Whole Foods, Kroger, Walmart Supercenter, Belk, T.J. Maxx, and HomeGoods.

Signalized access at William Hilton Parkway

Center GLA: 99,652 SF