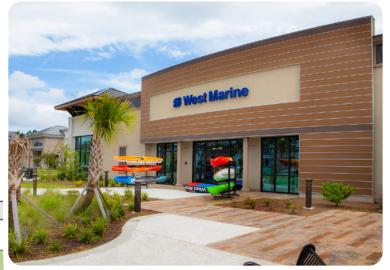

# **SEA TURTLE MARKETPLACE**

WILLIAM HILTON PKWY (US-278) & MATHEWS DR HILTON HEAD, SOUTH CAROLINA | 29926

| Unit      | Tenant                   | <b>Square Feet</b> |
|-----------|--------------------------|--------------------|
| 600       | Starbucks                | 2,687 SF           |
| 101       | Homesense                | 29,530 SF          |
| 103       | West Marine              | 13,233 SF          |
| 105       | PT Solutions             | 3,207 SF           |
| 107       | Petsmart                 | 17,955 SF          |
| 109       | Golf Galaxy              | 18,160 SF          |
| 301       | <b>Gusto Ristorante</b>  | 3,085 SF           |
| 302       | Tai Chi Massage Spa      | 1,400 SF           |
| 303       | Island Nail Spa          | 1,470 SF           |
| 304       | Blaze Beauty Studio      | 1,400 SF           |
| 305       | Fidelity Investments     | 2,595 SF           |
| 201       | Jersey Mike's            | 1,275 SF           |
| 202 - 204 | Orange Theory<br>Fitness | 3,645 SF           |
| OP-1      | Parker's Kitchen         | Outparcel          |
| OP-2      | Proposed ALDI            | ± 3.16 AC          |