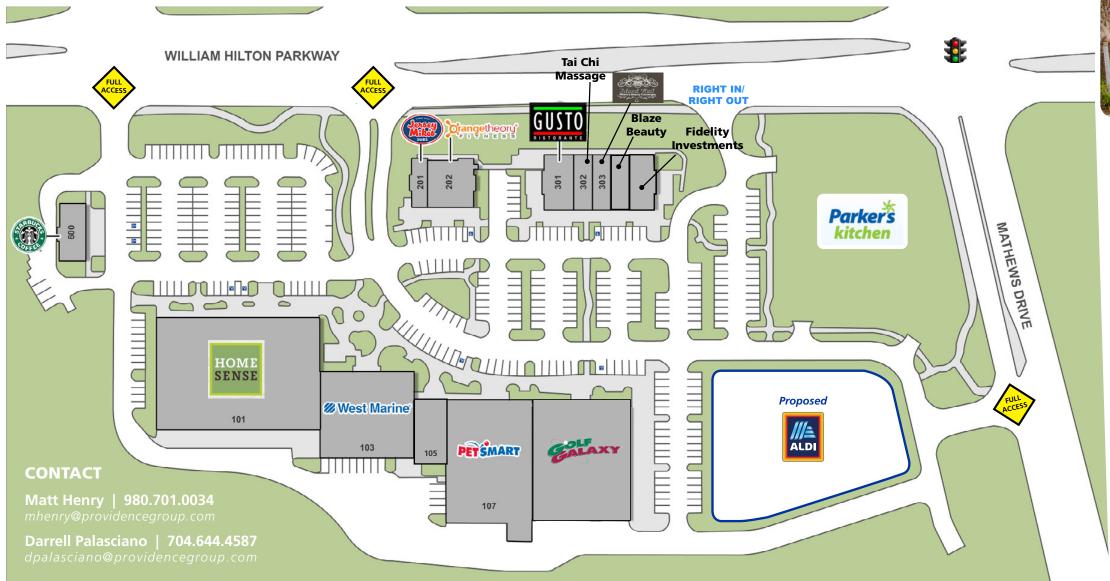

# **SEA TURTLE MARKETPLACE**

WILLIAM HILTON PKWY (US-278) & MATHEWS DR HILTON HEAD, SOUTH CAROLINA | 29926

| Unit      | Tenant                   | <b>Square Feet</b> |
|-----------|--------------------------|--------------------|
| 600       | Starbucks                | 2,687 SF           |
| 101       | Homesense                | 29,530 SF          |
| 103       | West Marine              | 13,233 SF          |
| 105       | PT Solutions             | 3,207 SF           |
| 107       | Petsmart                 | 17,955 SF          |
| 109       | Golf Galaxy              | 18,160 SF          |
| 301       | <b>Gusto Ristorante</b>  | 3,085 SF           |
| 302       | Tai Chi Massage Spa      | 1,400 SF           |
| 303       | Island Nail Spa          | 1,470 SF           |
| 304       | Blaze Beauty Studio      | 1,400 SF           |
| 305       | Fidelity Investments     | 2,595 SF           |
| 201       | Jersey Mike's            | 1,275 SF           |
| 202 - 204 | Orange Theory<br>Fitness | 3,645 SF           |
| OP-1      | Parker's Kitchen         | Outparcel          |
| OP-2      | Proposed ALDI            | ± 3.16 AC          |