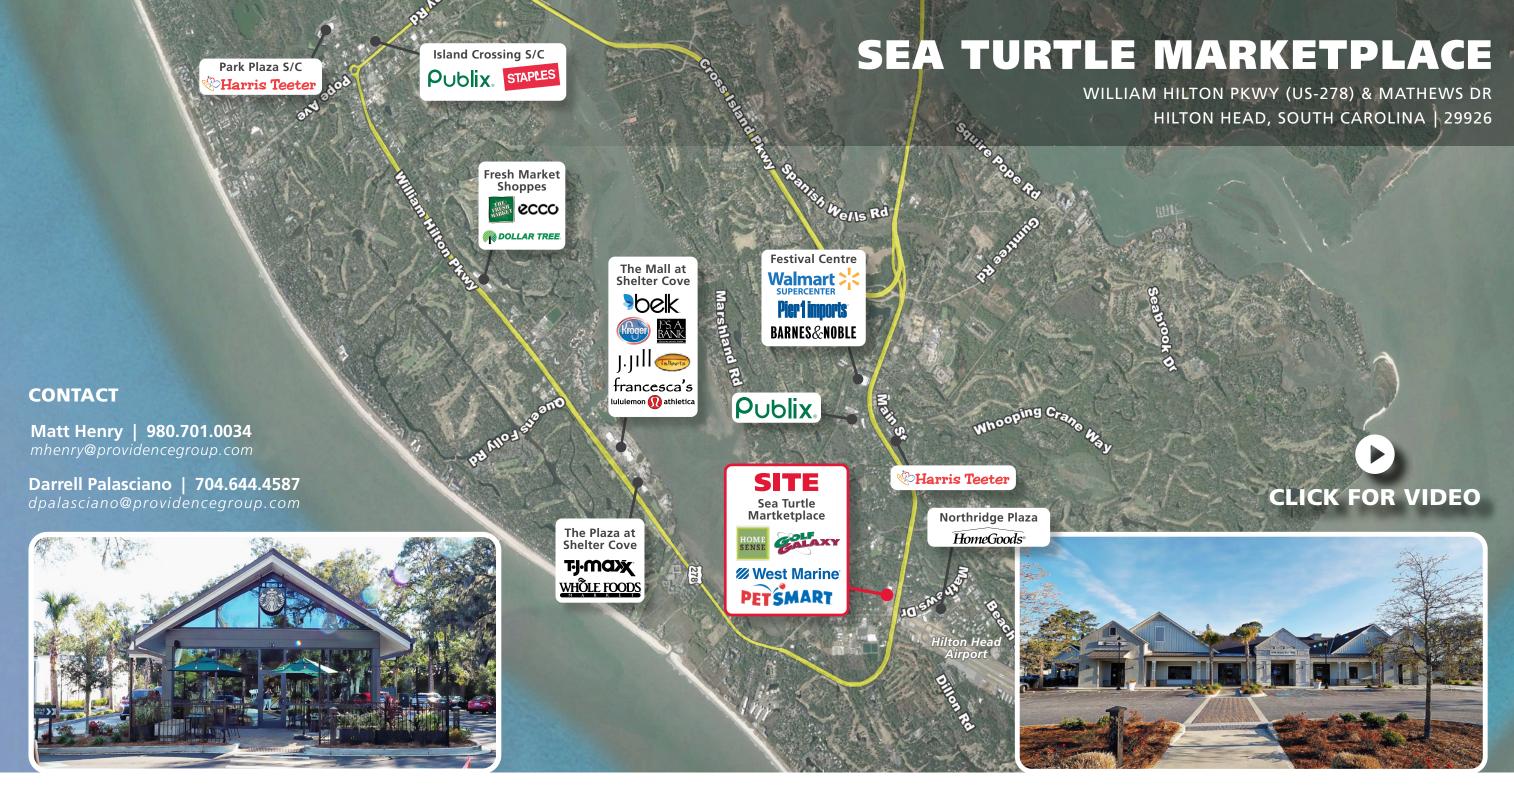

# **SEA TURTLE MARKETPLACE**

WILLIAM HILTON PKWY (US-278) & MATHEWS DR HILTON HEAD, SOUTH CAROLINA | 29926

#### **PROPERTY HIGHLIGHTS**

Excellent visibility and access along Hilton Heads retail corridor on William Hilton Parkway. ( 34,500 VPD)

Outparcel, anchor, and small shop space available.

Area retailers include: Publix, Whole Foods, Kroger, Walmart Supercenter, Belk, T.J. Maxx, and HomeGoods.

Signalized access at William Hilton Parkway

Center GLA: 99,652 SF

### CONTACT

Darrell Palasciano | 704.644.4587 | Matt Henry | 980.701.0034 | mhenry@providencegroup.com

| <b>DEMOGRAPHICS (2024)</b> | 1 MILE    | 3 MILE    | 5 MILE    |
|----------------------------|-----------|-----------|-----------|
| POPULATION                 | 4,431     | 25,209    | 35,908    |
| AVERAGE HH INCOME          | \$111,253 | \$147,962 | \$161,053 |
| BUSINESS ESTABLISHMENTS    | 663       | 1,419     | 2,115     |
| DAYTIME EMPLOYMENT         | 5,571     | 12,441    | 18,569    |