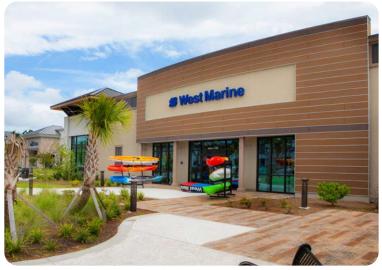

# **SEA TURTLE MARKETPLACE**

WILLIAM HILTON PKWY (US-278) & MATHEWS DR HILTON HEAD, SOUTH CAROLINA | 29926

| Unit      | Tenant                   | <b>Square Feet</b> |
|-----------|--------------------------|--------------------|
| 600       | Starbucks                | 2,687 SF           |
| 101       | Homesense                | 29,530 SF          |
| 103       | West Marine              | 13,233 SF          |
| 105       | PT Solutions             | 3,207 SF           |
| 107       | Petsmart                 | 17,955 SF          |
| 109       | Golf Galaxy              | 18,160 SF          |
| 301       | Gusto Ristorante         | 3,085 SF           |
| 302       | Tai Chi Massage Spa      | 1,400 SF           |
| 303       | Island Nail Spa          | 1,470 SF           |
| 304       | Blaze Beauty Studio      | 1,400 SF           |
| 305       | Fidelity Investments     | 2,595 SF           |
| 201       | Jersey Mike's            | 1,275 SF           |
| 202 - 204 | Orange Theory<br>Fitness | 3,645 SF           |
| OP-1      | Parker's Kitchen         | Outparcel          |
| OP-2      | Proposed ALDI            | ± 3.16 AC          |