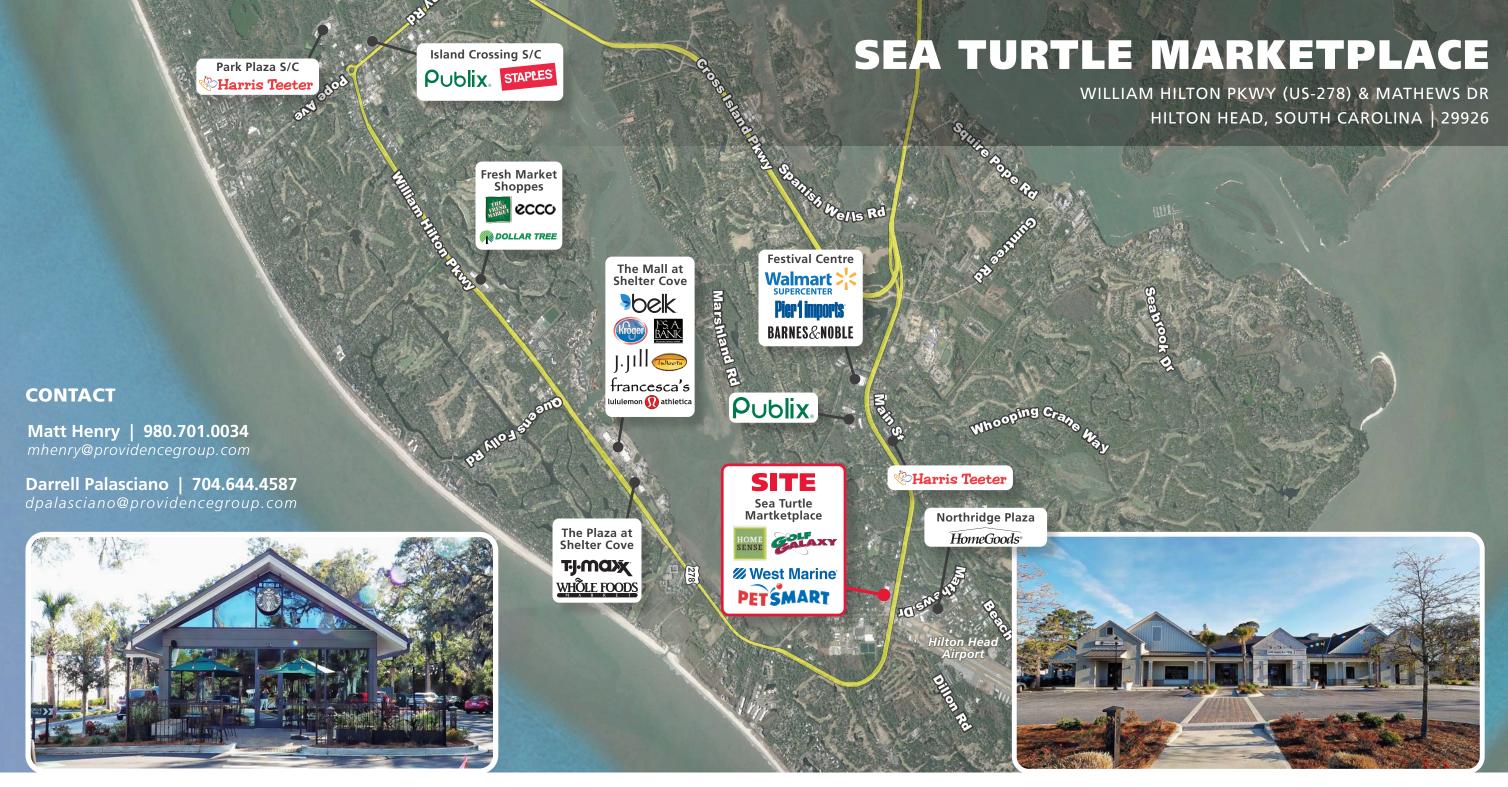

# **SEA TURTLE MARKETPLACE**

WILLIAM HILTON PKWY (US-278) & MATHEWS DR HILTON HEAD, SOUTH CAROLINA | 29926

#### **PROPERTY HIGHLIGHTS**

Excellent visibility and access along Hilton Heads retail corridor on William Hilton Parkway. ( 34,500 VPD)

Outparcel, anchor, and small shop space available.

Area retailers include: Publix, Whole Foods, Kroger, Walmart Supercenter, Belk, T.J. Maxx, and HomeGoods.

Signalized access at William Hilton Parkway

Center GLA: 99,652 SF

### CONTACT

Matt Henry | 980.701.0034 mhenry@providencegroup.com

| <b>DEMOGRAPHICS (2024)</b> | 1 MILE    | 3 MILE    | 5 MILE    |
|----------------------------|-----------|-----------|-----------|
| POPULATION                 | 4,431     | 25,209    | 35,908    |
| AVERAGE HH INCOME          | \$111,253 | \$147,962 | \$161,053 |
| BUSINESS ESTABLISHMENTS    | 663       | 1,419     | 2,115     |
| DAYTIME EMPLOYMENT         | 5,571     | 12,441    | 18,569    |