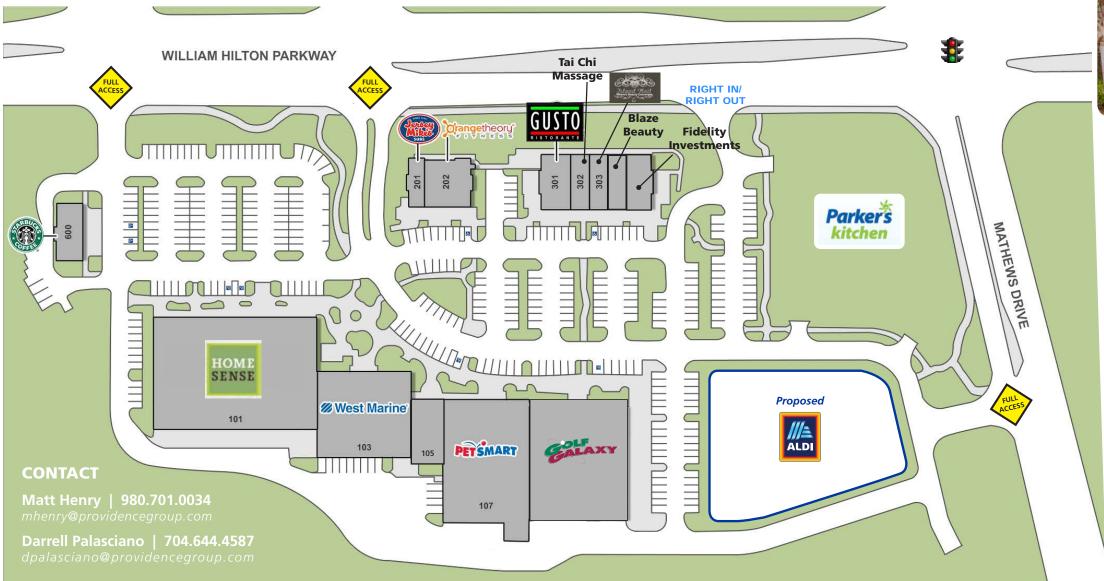

# **SEA TURTLE MARKETPLACE**

WILLIAM HILTON PKWY (US-278) & MATHEWS DR HILTON HEAD, SOUTH CAROLINA | 29926

| Unit      | Tenant                   | <b>Square Feet</b> |
|-----------|--------------------------|--------------------|
| 600       | Starbucks                | 2,687 SF           |
| 101       | Homesense                | 29,530 SF          |
| 103       | West Marine              | 13,233 SF          |
| 105       | PT Solutions             | 3,207 SF           |
| 107       | Petsmart                 | 17,955 SF          |
| 109       | Golf Galaxy              | 18,160 SF          |
| 301       | Gusto Ristorante         | 3,085 SF           |
| 302       | Tai Chi Massage Spa      | 1,400 SF           |
| 303       | Island Nail Spa          | 1,470 SF           |
| 304       | Blaze Beauty Studio      | 1,400 SF           |
| 305       | Fidelity Investments     | 2,595 SF           |
| 201       | Jersey Mike's            | 1,275 SF           |
| 202 - 204 | Orange Theory<br>Fitness | 3,645 SF           |
| OP-1      | Parker's Kitchen         | Outparcel          |
| OP-2      | Proposed ALDI            | ± 3.16 AC          |