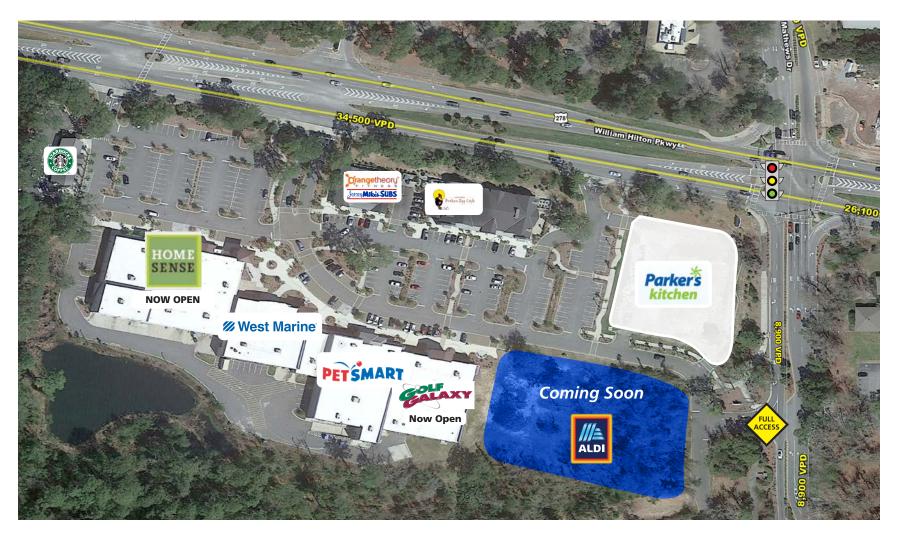

#### **PROPERTY HIGHLIGHTS**

Excellent visibility and access along Hilton Heads retail corridor on William Hilton Parkway. ( 34,500 VPD)

Outparcel, anchor, and small shop space available.

Area retailers include: Publix, Whole Foods, Kroger, Walmart Supercenter, Belk, T.J. Maxx, and HomeGoods.

Signalized access at William Hilton Parkway

Center GLA: 99,652 SF

# **SEA TURTLE MARKETPLACE**

WILLIAM HILTON PKWY (US-278) & MATHEWS DR HILTON HEAD, SOUTH CAROLINA | 29926

| Unit      | Tenant                   | <b>Square Feet</b> |
|-----------|--------------------------|--------------------|
| 600       | Starbucks                | 2,687 SF           |
| 101       | Homesense                | 29,530 SF          |
| 103       | West Marine              | 13,233 SF          |
| 105       | PT Solutions             | 3,207 SF           |
| 107       | Petsmart                 | 17,955 SF          |
| 109       | Golf Galaxy              | 18,160 SF          |
| 301       | Gusto Ristorante         | 3,085 SF           |
| 302       | Tai Chi Massage Spa      | 1,400 SF           |
| 303       | Island Nail Spa          | 1,470 SF           |
| 304       | Blaze Beauty Studio      | 1,400 SF           |
| 305       | Fidelity Investments     | 2,595 SF           |
| 201       | Jersey Mike's            | 1,275 SF           |
| 202 - 204 | Orange Theory<br>Fitness | 3,645 SF           |
| OP-1      | Parker's Kitchen         | Outparcel          |
| OP-2      | Proposed ALDI            | ± 3.16 AC          |