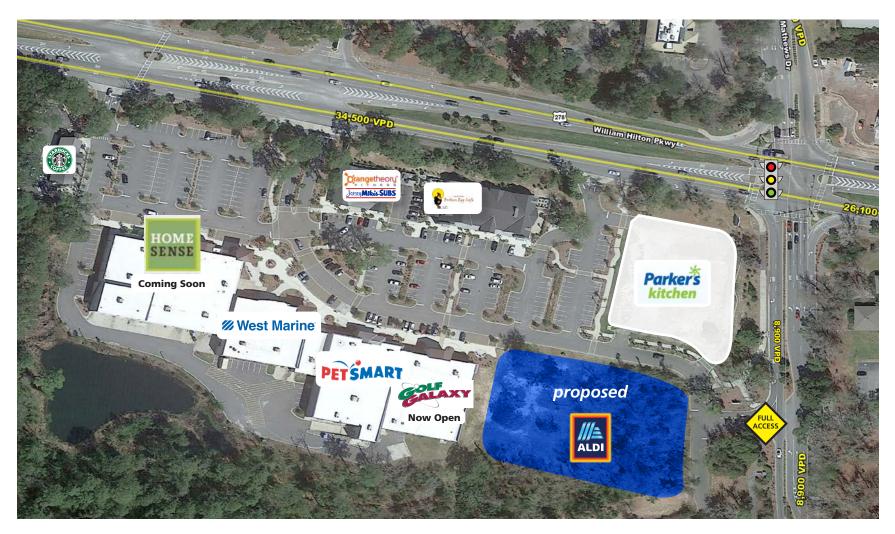

## SEA TURTLE MARKETPLACE

WILLIAM HILTON PKWY (US-278) & MATHEWS DR HILTON HEAD, SOUTH CAROLINA | 29926

300 West Summit Ave | Suite 250 | Charlotte, North Carolina 28203 www.PROVIDENCEGROUP.coм

| t   | Tenant                   | Square Feet |
|-----|--------------------------|-------------|
|     | Starbucks                | 2,687 SF    |
|     | Homesense                | 29,530 SF   |
|     | West Marine              | 13,233 SF   |
|     | AVAILABLE                | 3,207 SF    |
|     | Petsmart                 | 17,955 SF   |
|     | Golf Galaxy              | 18,160 SF   |
|     | Gusto Ristorante         | 3,085 SF    |
|     | Tai Chi Massage Spa      | 1,400 SF    |
|     | Island Nail Spa          | 1,470 SF    |
|     | Blaze Beauty Studio      | 1,400 SF    |
|     | Fidelity Investments     | 2,595 SF    |
|     | Jersey Mike's            | 1,275 SF    |
| 204 | Orange Theory<br>Fitness | 3,645 SF    |
|     | Parker's Kitchen         | Outparcel   |
|     | Proposed ALDI            | ± 3.16 AC   |