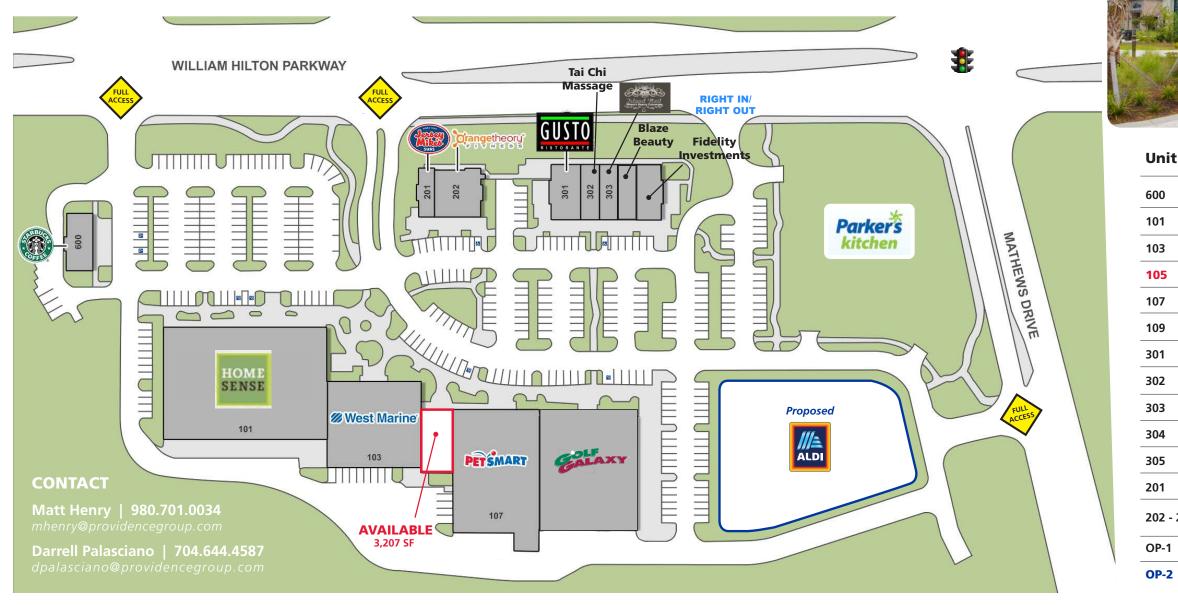

## SEA TURTLE MARKETPLACE

WILLIAM HILTON PKWY (US-278) & MATHEWS DR HILTON HEAD, SOUTH CAROLINA | 29926

300 West Summit Ave | Suite 250 | Charlotte, North Carolina 28203 www.PROVIDENCEGROUP.coм

| t   | Tenant                   | Square Feet |
|-----|--------------------------|-------------|
|     | Starbucks                | 2,687 SF    |
|     | Homesense                | 29,530 SF   |
|     | West Marine              | 13,233 SF   |
|     | AVAILABLE                | 3,207 SF    |
|     | Petsmart                 | 17,955 SF   |
|     | Golf Galaxy              | 18,160 SF   |
|     | Gusto Ristorante         | 3,085 SF    |
|     | Tai Chi Massage Spa      | 1,400 SF    |
|     | Island Nail Spa          | 1,470 SF    |
|     | Blaze Beauty Studio      | 1,400 SF    |
|     | Fidelity Investments     | 2,595 SF    |
|     | Jersey Mike's            | 1,275 SF    |
| 204 | Orange Theory<br>Fitness | 3,645 SF    |
|     | Parker's Kitchen         | Outparcel   |
|     | Proposed ALDI            | ± 3.16 AC   |