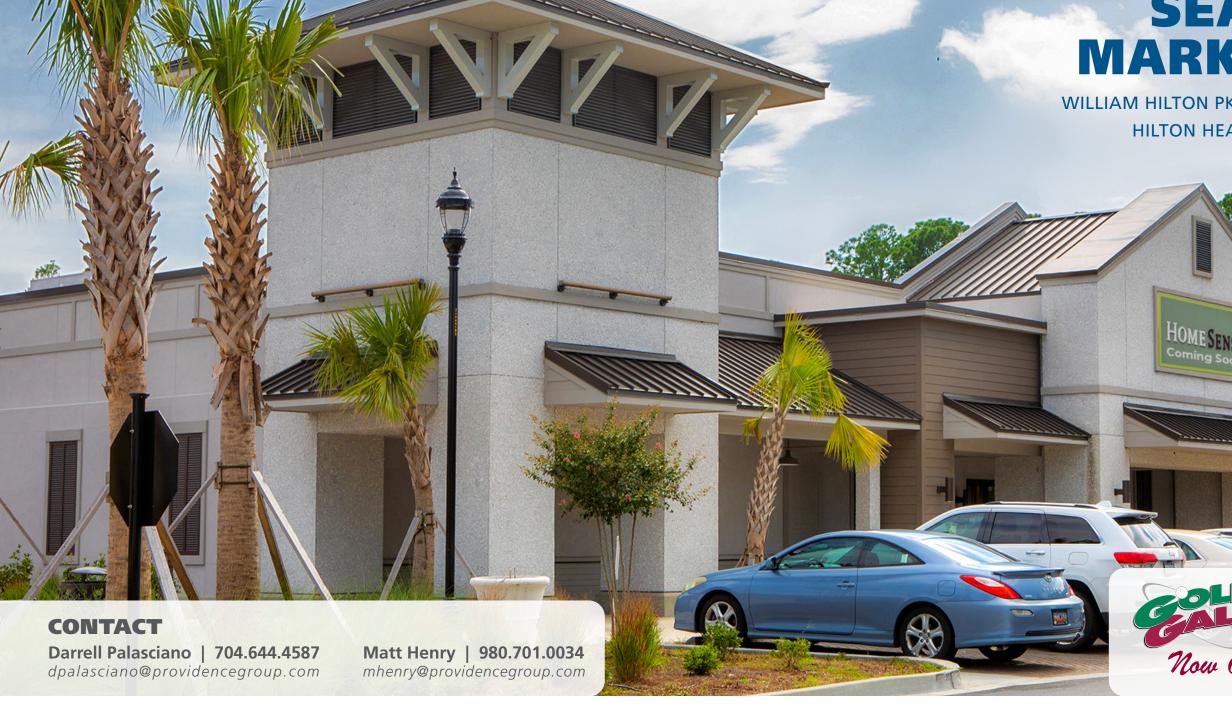

# SEA TURTLE MARKETPLACE

WILLIAM HILTON PKWY (US-278) & MATHEWS DR HILTON HEAD, SOUTH CAROLINA | 29926

### **LEASE / INFORMATION OVERVIEW**

Newly redeveloped ~100K sf community center located in the heart of Hilton Head Island's retail corridor

#### **PROPERTY HIGHLIGHTS**

Excellent visibility and access along Hilton Heads retail corridor on William Hilton Parkway. ( 34,500 VPD)

Outparcel, anchor, and small shop space available.

Area retailers include: Publix, Whole Foods, Kroger, Walmart Supercenter, Belk, T.J. Maxx, and HomeGoods.