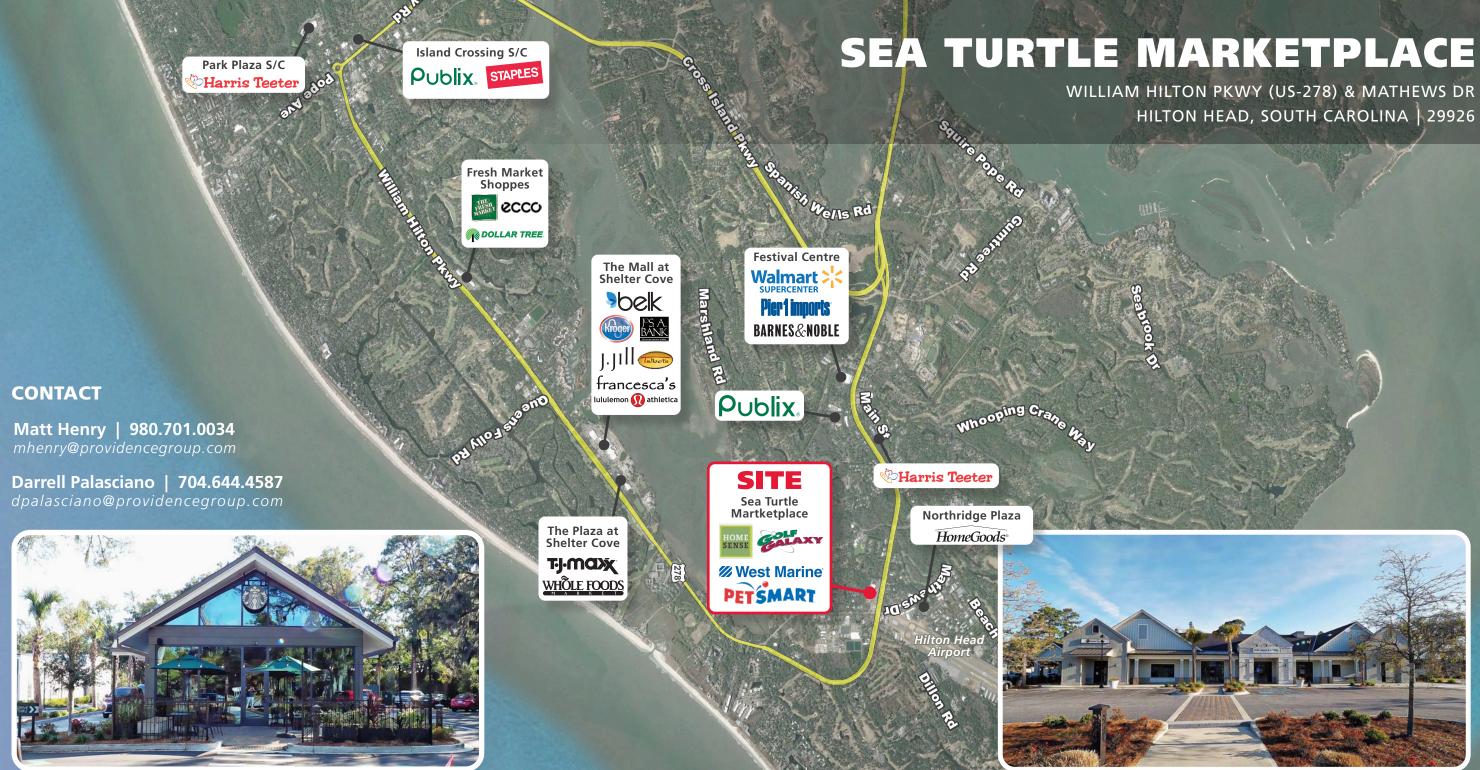

# SEA TURTLE MARKETPLACE

WILLIAM HILTON PKWY (US-278) & MATHEWS DR HILTON HEAD, SOUTH CAROLINA | 29926

## SEA TURTLE MARKETPLACE

C

WILLIAM HILTON PKWY (US-278) & MATHEWS DR HILTON HEAD, SOUTH CAROLINA | 29926

#### **PROPERTY HIGHLIGHTS**

Excellent visibility and access along Hilton Heads retail corridor on William Hilton Parkway. ( 34,500 VPD)

Outparcel, anchor, and small shop space available.

Area retailers include: Publix, Whole Foods, Kroger, Walmart Supercenter, Belk, T.J. Maxx, and HomeGoods.