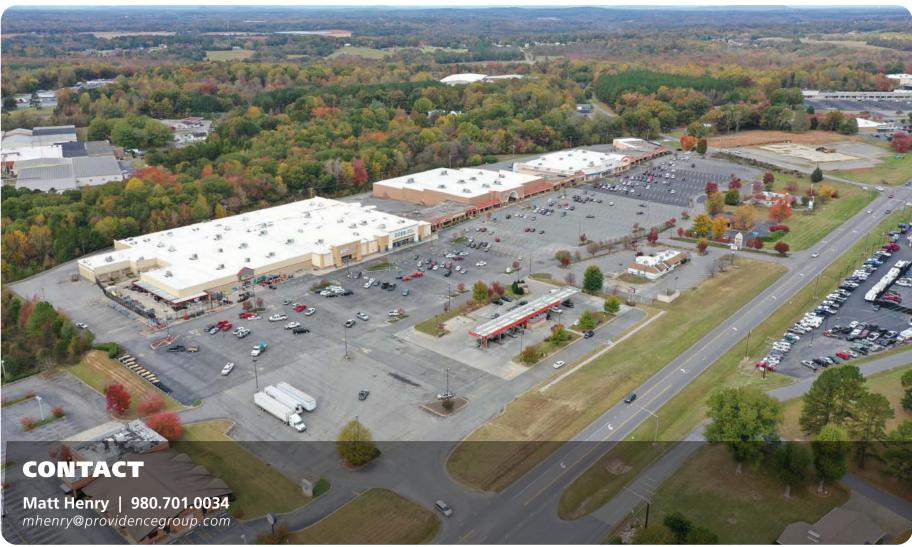

## LINCOLN CENTER

415 NORTH GENERALS BLVD | LINCOLNTON, NC 28092

#### **LOCATION OVERVIEW**

281,700 square foot power center at the heart of the market's primary regional retail node

### **PROPERTY HIGHLIGHTS**

- Anchored by Belk, Ross Dress for Less, Big Lots, Burke's Outlet, Marshalls and Tractor Supply
- Largest and most dominant shopping center in the market
- Wide view corridors from all directions
- Numerous signalized and full access points
- Across the street from Walmart Supercenter
- Highly desirable national retail co-tenancy
- Traffic Counts: N Generals Blvd 12,000 VPD; Sigmon Rd 5,900 VPD

### **CONTACT**

Matt Henry | 980.701.0034 mhenry@providencegroup.com

| <b>DEMOGRAPHICS (2022)</b>               | 1 MILE   | 3 MILE   | 5 MILE   |
|------------------------------------------|----------|----------|----------|
| POPULATION                               | 3,636    | 18,568   | 31,267   |
| AVERAGE HH INCOME                        | \$53,904 | \$62,920 | \$66,263 |
| DAYTIME POPULATION                       | 3,005    | 10,563   | 13,752   |
| PROJ ANNUAL POPLATION GROWTH ('21 - '26) | 2.3%     | 1.7%     | 1.6%     |