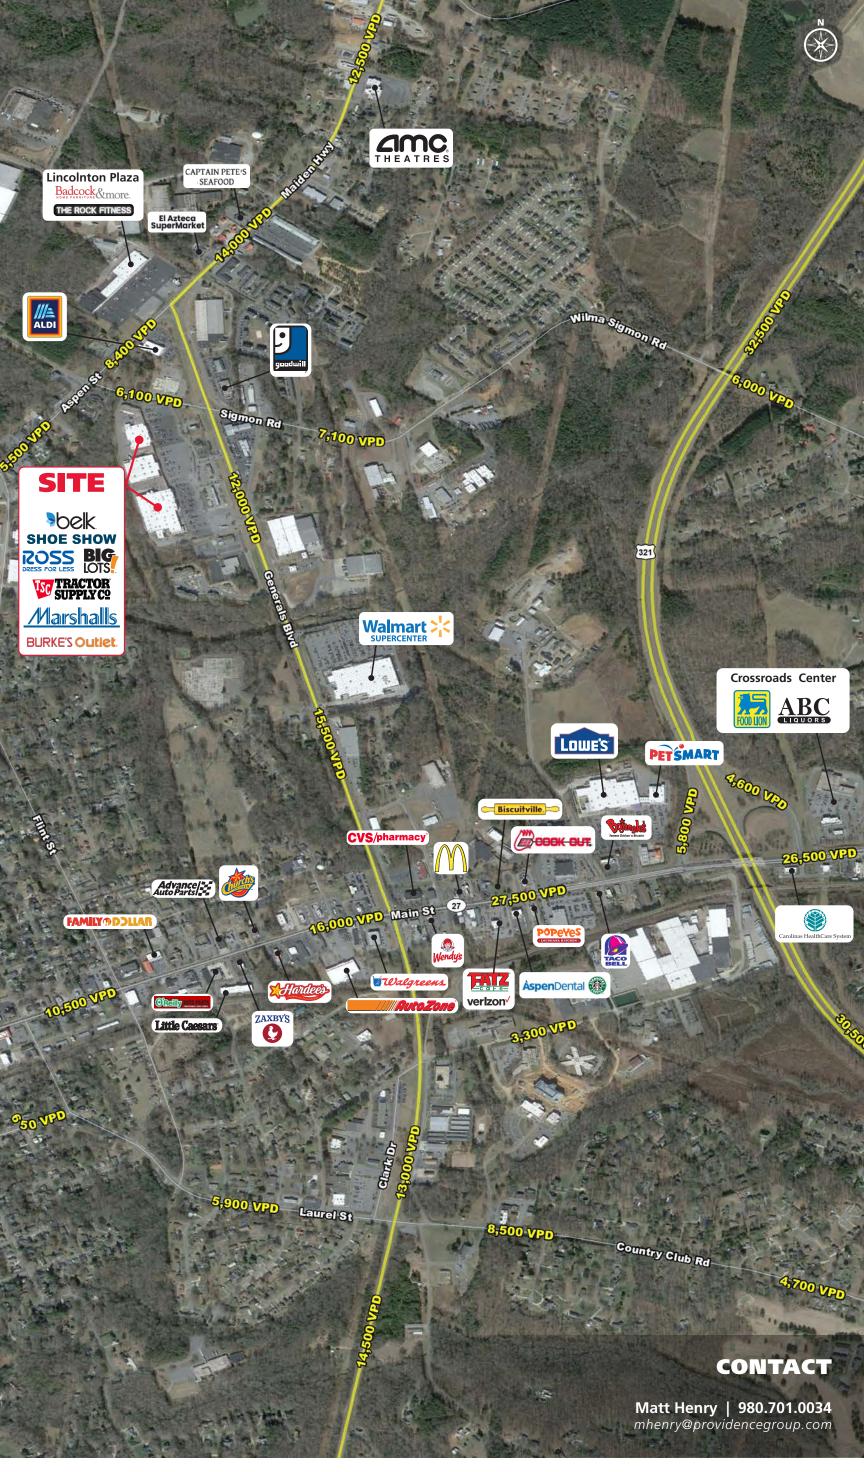

### **PROPERTY HIGHLIGHTS**

- Anchored by Belk, Ross Dress for Less, Big Lots, Burke's Outlet, Marshalls and Tractor Supply
- Largest and most dominant shopping center in the market
- Wide view corridors from all directions
- Numerous signalized and full access points
- Across the street from Walmart Supercenter
- Highly desirable national retail co-tenancy
- Traffic Counts: N Generals Blvd 12,000 VPD; Sigmon Rd 5,900 VPD

### **CONTACT**

Matt Henry | 980.701.0034 mhenry@providencegroup.com

| <b>DEMOGRAPHICS (2022)</b>               | 1 MILE   | 3 MILE   | 5 MILE   |
|------------------------------------------|----------|----------|----------|
| POPULATION                               | 3,636    | 18,568   | 31,267   |
| AVERAGE HH INCOME                        | \$53,904 | \$62,920 | \$66,263 |
| DAYTIME POPULATION                       | 3,005    | 10,563   | 13,752   |
| PROJ ANNUAL POPLATION GROWTH ('21 - '26) | 2.3%     | 1.7%     | 1.6%     |