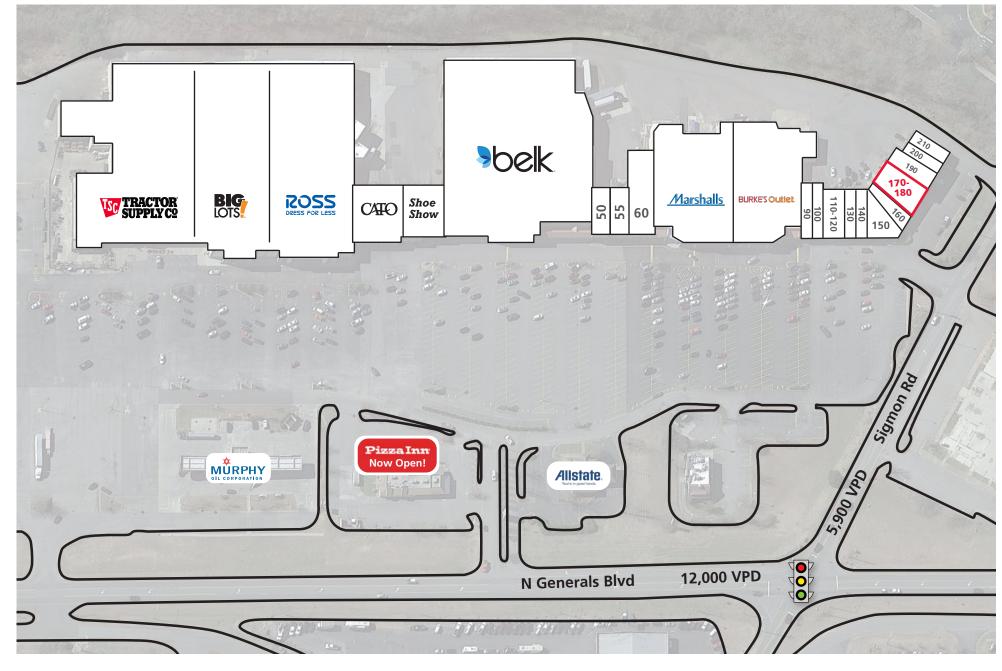

# LINCOLN CENTER

415 NORTH GENERALS BLVD | LINCOLNTON, NC 28092

| Suite   | Tenant            | Square Feet |
|---------|-------------------|-------------|
| 10      | CATO              | 6,000 SF    |
| 20-30   | SHOE SHOW         | 5,640 SF    |
| 40      | BELK              | 64,000 SF   |
| 50      | 7TH MOON BOUTIQUE | 1,620 SF    |
| 55      | CASA AZUL         | 2,872 SF    |
| 60      | COSMOFROF         | 4,385 SF    |
| 80      | MARSHALLS         | 22,016 SF   |
| 85      | BURKE'S OUTLET    | 20,642 SF   |
| 90      | GNC               | 1,600 SF    |
| 100     | AT&T              | 1,6220 SF   |
| 110-120 | IVY REHAB         | 2,800 SF    |
| 130     | GREAT CLIPS       | 1,400 SF    |
| 140     | SALLY BEAUTY      | 1,420 SF    |
| 150     | SUBWAY            | 1,600 SF    |
| 160     | DAB CITY VAPES    | 1,209 SF    |
| 170     | AVAILABLE         | 2,000 SF    |
| 180     | AVAILABLE         | 2,014 SF    |
| 190     | OFFICE            | 1,420 SF    |
| 200     | METRO BY T-MOBILE | 1,200 SF    |
| 210     | BALLY NAILS       | 1,280 SF    |