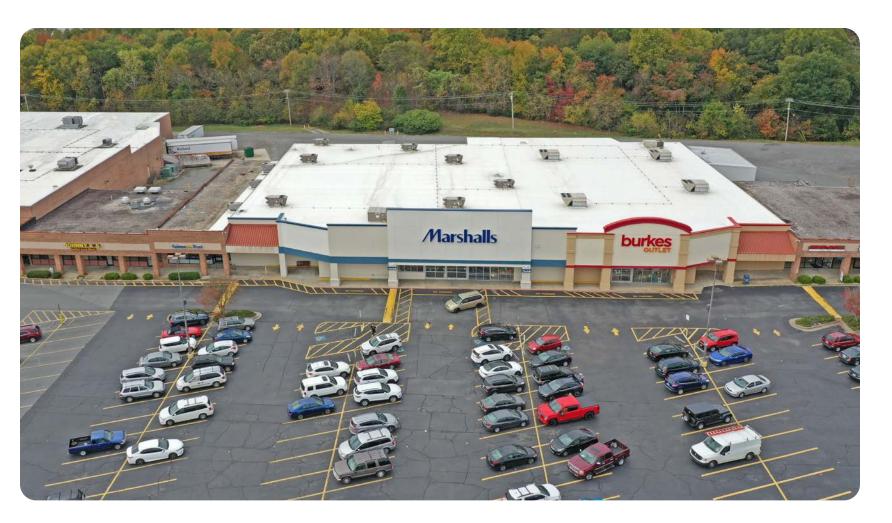

### **PROPERTY HIGHLIGHTS**

- Anchored by Belk, Ross Dress for Less, Big Lots, Burke's Outlet, Marshalls and Tractor Supply
- Largest and most dominant shopping center in the market
- Wide view corridors from all directions
- Numerous signalized and full access points
- Across the street from Walmart Supercenter
- Highly desirable national retail co-tenancy
- Traffic Counts: N Generals Blvd 12,000 VPD; Sigmon Rd 5,900 VPD

# LINCOLN CENTER

415 NORTH GENERALS BLVD | LINCOLNTON, NC 28092

| Suite   | Tenant            | Square Feet |
|---------|-------------------|-------------|
| 10      | CATO              | 6,000 SF    |
| 20-30   | SHOE SHOW         | 5,640 SF    |
| 40      | BELK              | 64,000 SF   |
| 50      | 7TH MOON BOUTIQUE | 1,620 SF    |
| 55      | CASA AZUL         | 2,872 SF    |
| 60      | COSMOFROF         | 4,385 SF    |
| 80      | MARSHALLS         | 22,016 SF   |
| 85      | BURKE'S OUTLET    | 20,642 SF   |
| 90      | GNC               | 1,600 SF    |
| 100     | AT&T              | 1,6220 SF   |
| 110-120 | IVY REHAB         | 2,800 SF    |
| 130     | GREAT CLIPS       | 1,400 SF    |
| 140     | SALLY BEAUTY      | 1,420 SF    |
| 150     | SUBWAY            | 1,600 SF    |
| 160     | DAB CITY VAPES    | 1,209 SF    |
| 170     | AVAILABLE         | 2,000 SF    |
| 180     | AVAILABLE         | 2,014 SF    |
| 190     | OFFICE            | 1,420 SF    |
| 200     | METRO BY T-MOBILE | 1,200 SF    |
| 210     | BALLY NAILS       | 1,280 SF    |