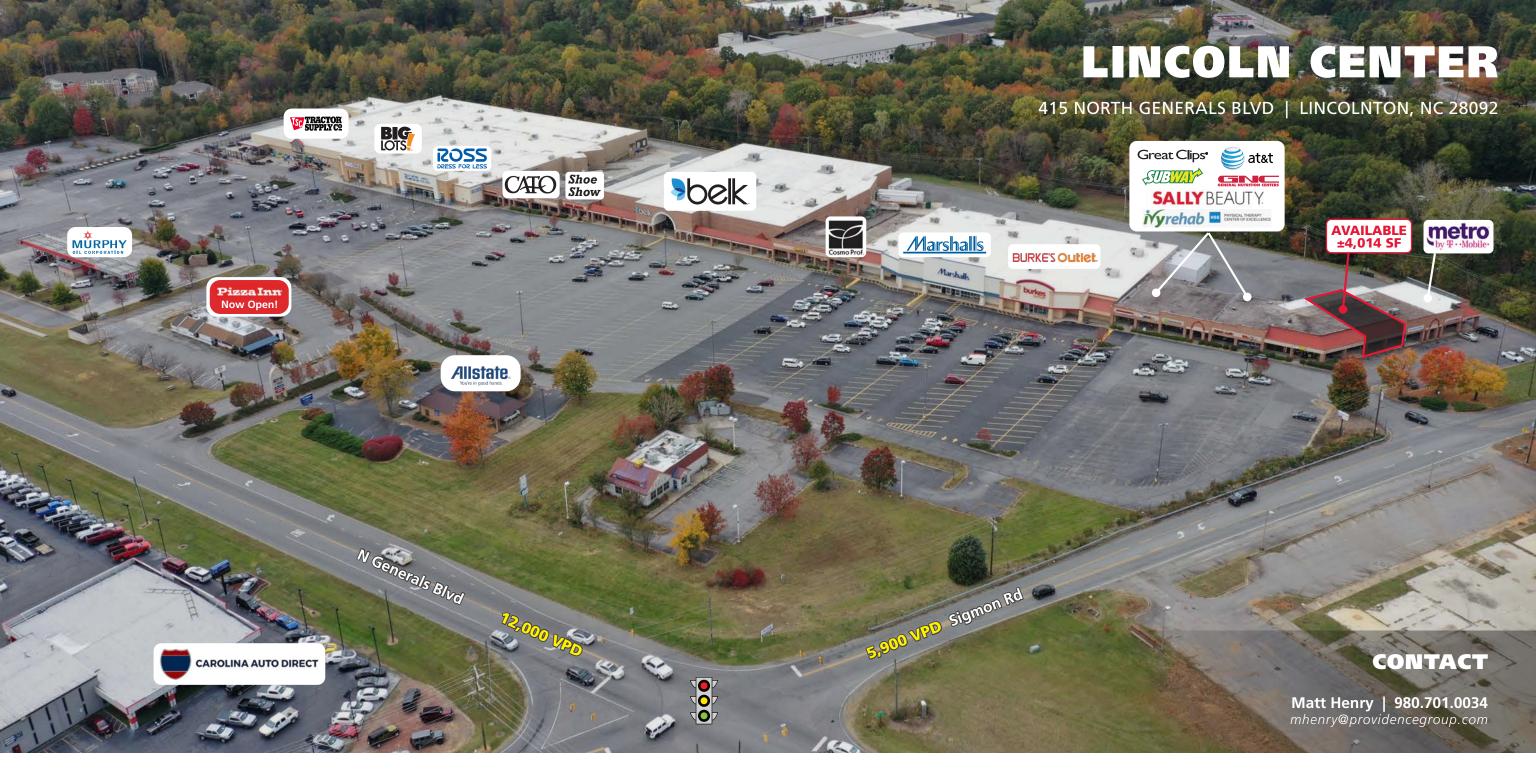

## LINCOLN CENTER

415 NORTH GENERALS BLVD | LINCOLNTON, NC 28092

#### **LOCATION OVERVIEW**

281,700 square foot power center at the heart of the market's primary regional retail node

### **PROPERTY HIGHLIGHTS**

- Anchored by Belk, Ross Dress for Less, Big Lots, Burke's Outlet, Marshalls and Tractor Supply
- Largest and most dominant shopping center in the market
- Wide view corridors from all directions
- Numerous signalized and full access points
- Across the street from Walmart Supercenter
- Highly desirable national retail co-tenancy
- Traffic Counts: N Generals Blvd 12,000 VPD; Sigmon Rd 5,900 VPD

### **CONTACT**

Matt Henry | 980.701.0034 mhenry@providencegroup.com

| <b>DEMOGRAPHICS (2022)</b>               | 1 MILE   | 3 MILE   | 5 MILE   |
|------------------------------------------|----------|----------|----------|
| POPULATION                               | 3,636    | 18,568   | 31,267   |
| AVERAGE HH INCOME                        | \$53,904 | \$62,920 | \$66,263 |
| DAYTIME POPULATION                       | 3,005    | 10,563   | 13,752   |
| PROJ ANNUAL POPLATION GROWTH ('21 - '26) | 2.3%     | 1.7%     | 1.6%     |