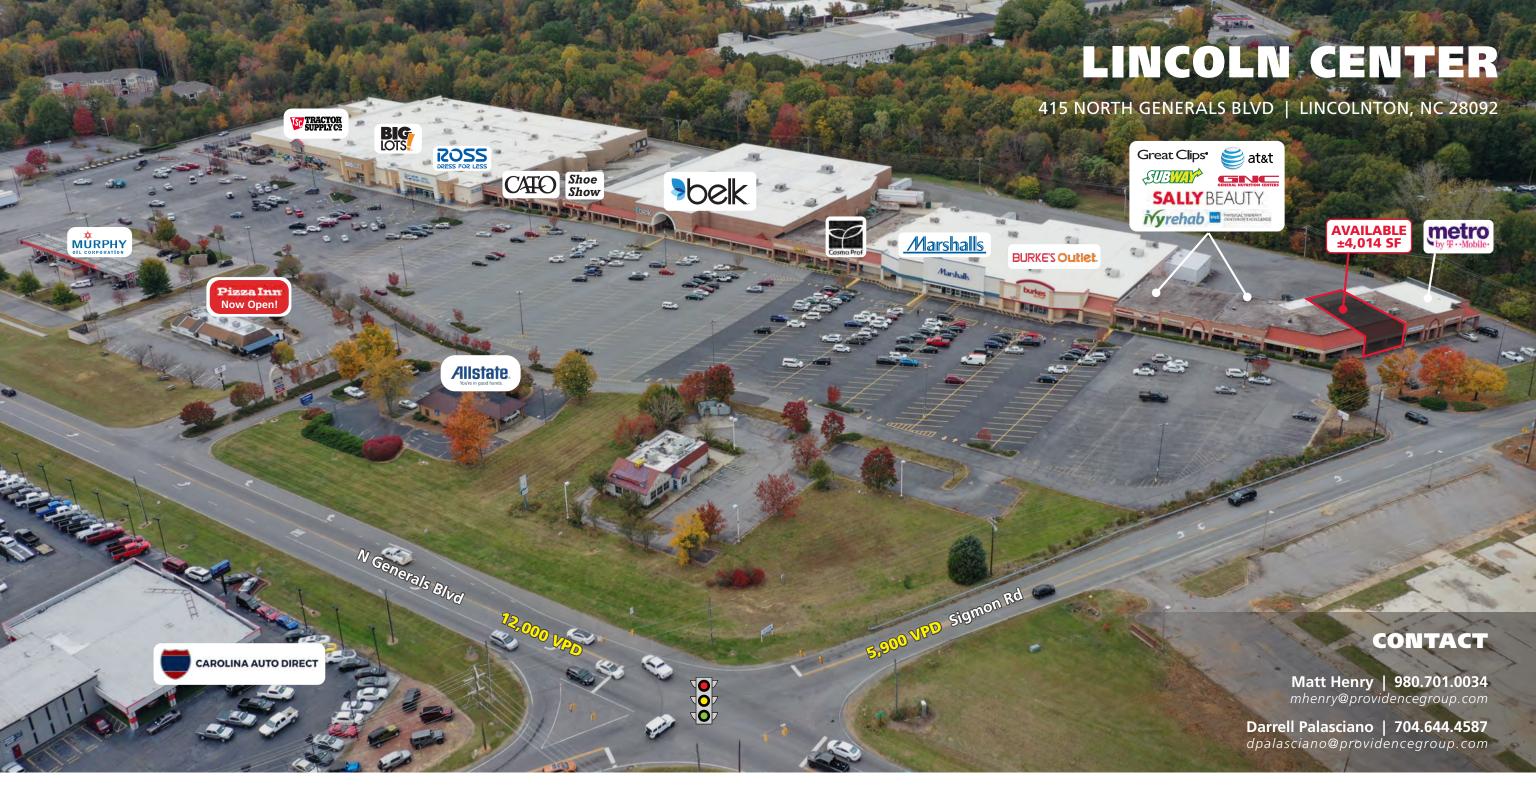

## LINCOLN CENTER

415 NORTH GENERALS BLVD | LINCOLNTON, NC 28092

#### **LOCATION OVERVIEW**

281,700 square foot power center at the heart of the market's primary regional retail node

#### **PROPERTY HIGHLIGHTS**

- Anchored by Belk, Ross Dress for Less, Big Lots, Burke's Outlet, Marshalls and Tractor Supply
- Largest and most dominant shopping center in the market
- Wide view corridors from all directions
- Numerous signalized and full access points
- Across the street from Walmart Supercenter
- Highly desirable national retail co-tenancy
- Traffic Counts: N Generals Blvd 12,000 VPD; Sigmon Rd 5,900 VPD

### **CONTACT**

**Darrell Palasciano | 704.644.4587** dpalasciano@providencegroup.com

### CONTACT

Matt Henry | 980.701.0034 mhenry@providencegroup.com

| <b>DEMOGRAPHICS (2022)</b>               | 1 MILE   | 3 MILE   | 5 MILE   |
|------------------------------------------|----------|----------|----------|
| POPULATION                               | 3,636    | 18,568   | 31,267   |
| AVERAGE HH INCOME                        | \$53,904 | \$62,920 | \$66,263 |
| DAYTIME POPULATION                       | 3,005    | 10,563   | 13,752   |
| PROJ ANNUAL POPLATION GROWTH ('21 - '26) | 2.3%     | 1.7%     | 1.6%     |