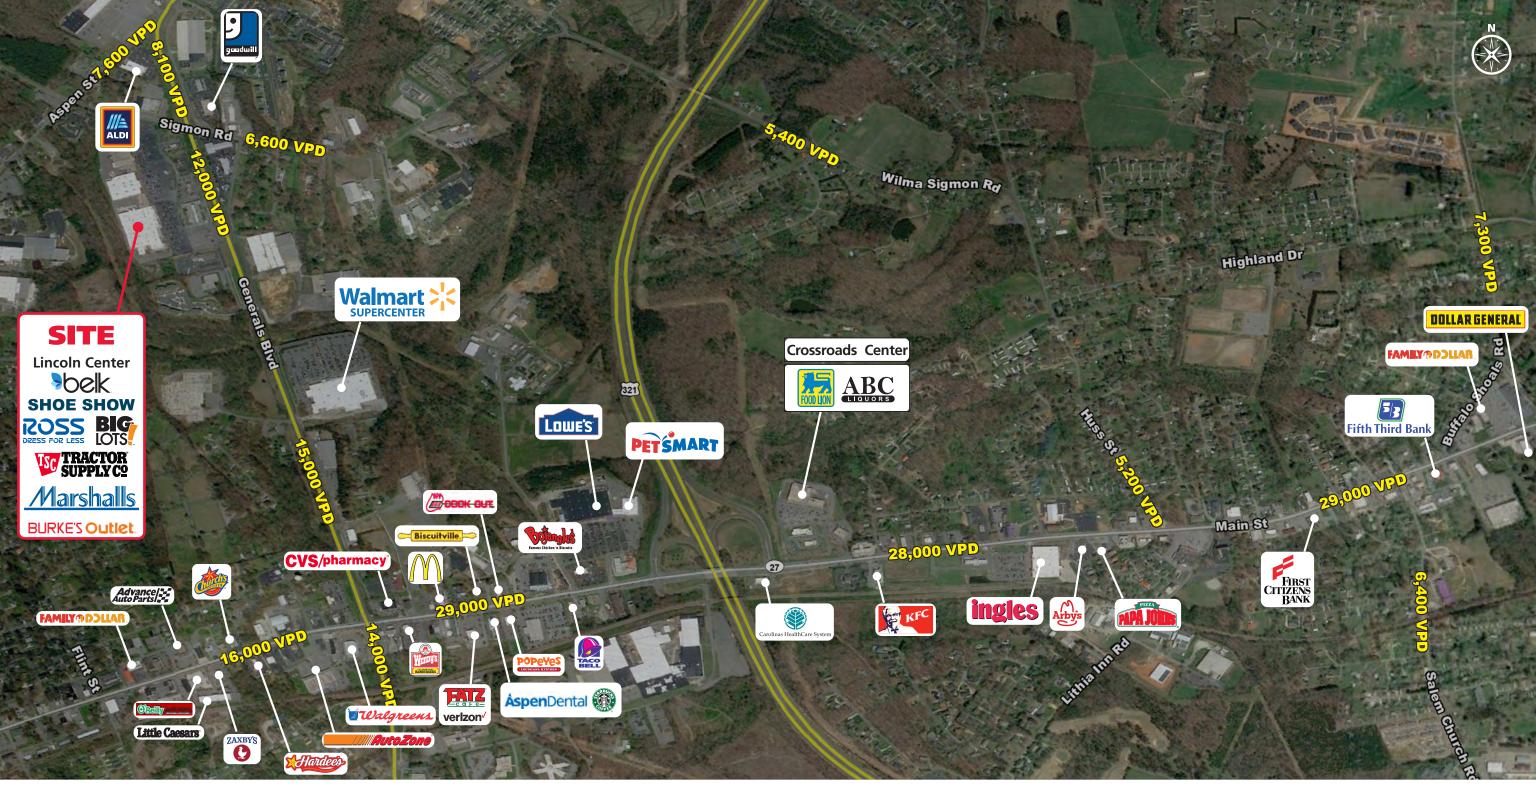

#### **PROPERTY HIGHLIGHTS**

- Anchored by Belk, Ross Dress for Less, Big Lots, Burke's Outlet, Marshalls and Tractor Supply
- Largest and most dominant shopping center in the market
- Wide view corridors from all directions
- Numerous signalized and full access points
- Across the street from Walmart Supercenter
- Highly desirable national retail co-tenancy
- Traffic Counts: N Generals Blvd 12,000 VPD; Sigmon Rd 5,900 VPD