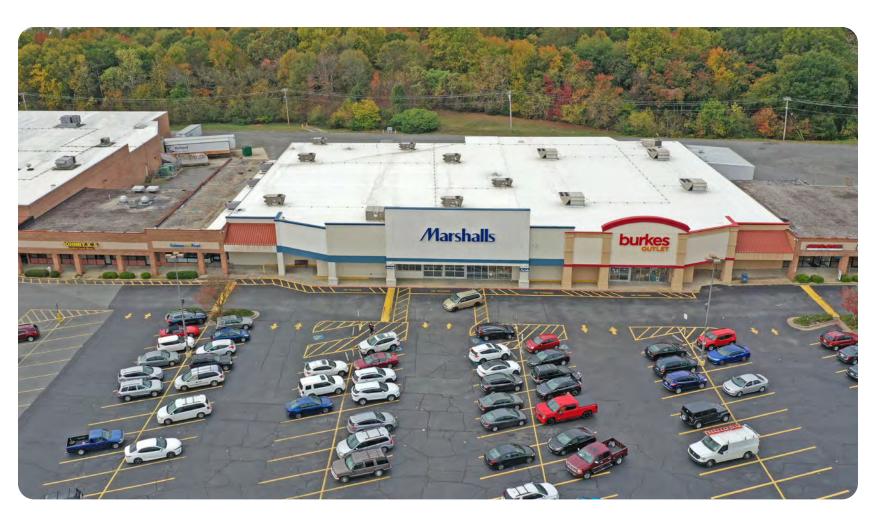

#### **PROPERTY HIGHLIGHTS**

- Anchored by Belk, Ross Dress for Less, Big Lots, Burke's Outlet, Marshalls and Tractor Supply
- Largest and most dominant shopping center in the market
- Wide view corridors from all directions
- Numerous signalized and full access points
- Across the street from Walmart Supercenter
- Highly desirable national retail co-tenancy
- Traffic Counts: N Generals Blvd 12,000 VPD; Sigmon Rd 5,900 VPD

# LINCOLN CENTER

415 NORTH GENERALS BLVD | LINCOLNTON, NC 28092

| Suite   | Tenant            | <b>Square Feet</b> |
|---------|-------------------|--------------------|
| 10      | CATO              | 6,000 SF           |
| 20-30   | SHOE SHOW         | 5,640 SF           |
| 40      | BELK              | 64,000 SF          |
| 50      | 7TH MOON BOUTIQUE | 1,620 SF           |
| 55      | CASA AZUL         | 2,872 SF           |
| 60      | COSMOFROF         | 4,385 SF           |
| 80      | MARSHALLS         | 22,016 SF          |
| 85      | BURKE'S OUTLET    | 20,642 SF          |
| 90      | GNC               | 1,600 SF           |
| 100     | AT&T              | 1,6220 SF          |
| 110-120 | IVY REHAB         | 2,800 SF           |
| 130     | GREAT CLIPS       | 1,400 SF           |
| 140     | SALLY BEAUTY      | 1,420 SF           |
| 150     | SUBWAY            | 1,600 SF           |
| 160     | DAB CITY VAPES    | 1,209 SF           |
| 170     | AVAILABLE         | 2,000 SF           |
| 180     | AVAILABLE         | 2,014 SF           |
| 190     | OFFICE            | 1,420 SF           |
| 200     | METRO BY T-MOBILE | 1,200 SF           |
| 210     | BALLY NAILS       | 1,280 SF           |