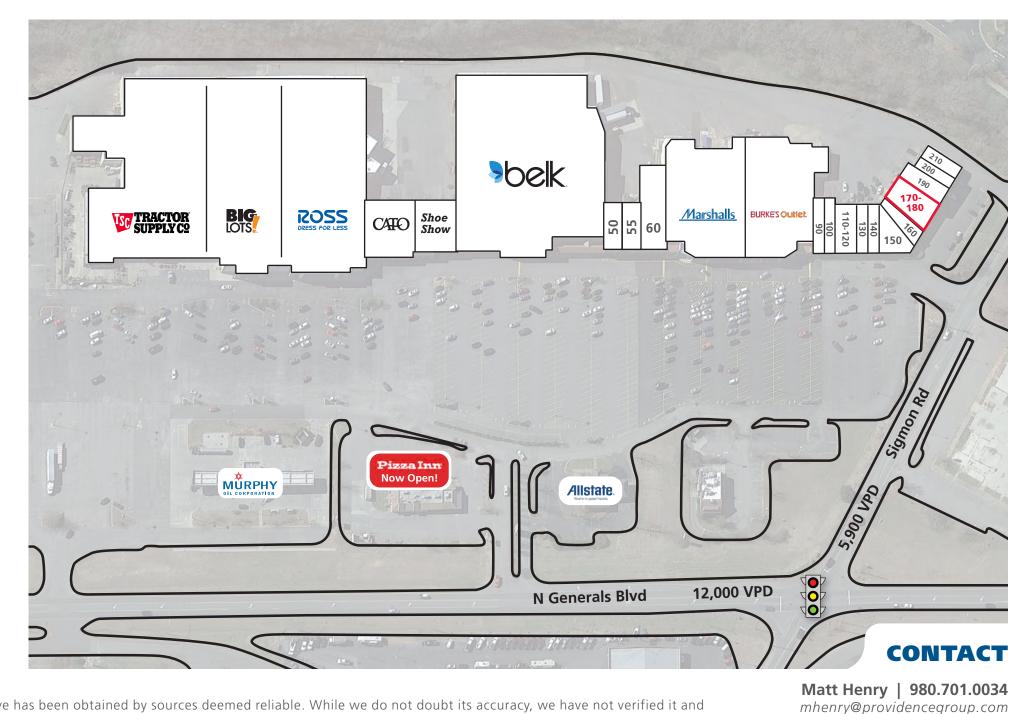

#### **PROPERTY HIGHLIGHTS**

- Anchored by Belk, Ross Dress for Less, Big Lots, Burke's Outlet, Marshalls and Tractor Supply
- Largest and most dominant shopping center in the market
- Wide view corridors from all directions
- Numerous signalized and full access points
- Across the street from Walmart Supercenter
- Highly desirable national retail co-tenancy
- Traffic Counts: N Generals Blvd 12,000 VPD; Sigmon Rd 5,900 VPD

# LINCOLN CENTER

415 NORTH GENERALS BLVD | LINCOLNTON, NC 28092

| Suite   | Tenant            | <b>Square Feet</b> |
|---------|-------------------|--------------------|
| 10      | CATO              | 6,000 SF           |
| 20-30   | SHOE SHOW         | 5,640 SF           |
| 40      | BELK              | 64,000 SF          |
| 50      | 7TH MOON BOUTIQUE | 1,620 SF           |
| 55      | CASA AZUL         | 2,872 SF           |
| 60      | COSMOFROF         | 4,385 SF           |
| 80      | MARSHALLS         | 22,016 SF          |
| 85      | BURKE'S OUTLET    | 20,642 SF          |
| 90      | GNC               | 1,600 SF           |
| 100     | AT&T              | 1,6220 SF          |
| 110-120 | IVY REHAB         | 2,800 SF           |
| 130     | GREAT CLIPS       | 1,400 SF           |
| 140     | SALLY BEAUTY      | 1,420 SF           |
| 150     | SUBWAY            | 1,600 SF           |
| 160     | DAB CITY VAPES    | 1,209 SF           |
| 170     | AVAILABLE         | 2,000 SF           |
| 180     | AVAILABLE         | 2,014 SF           |
| 190     | OFFICE            | 1,420 SF           |
| 200     | METRO BY T-MOBILE | 1,200 SF           |
| 210     | BALLY NAILS       | 1,280 SF           |