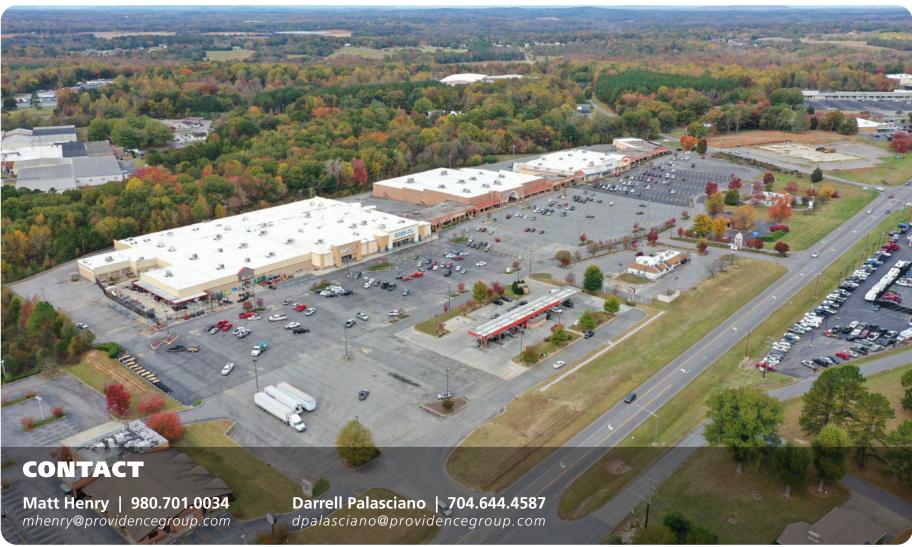

## LINCOLN CENTER

415 NORTH GENERALS BLVD | LINCOLNTON, NC 28092

#### **LOCATION OVERVIEW**

281,700 square foot power center at the heart of the market's primary regional retail node

#### **PROPERTY HIGHLIGHTS**

- Anchored by Belk, Ross Dress for Less, Big Lots, Burke's Outlet, Marshalls and Tractor Supply
- Largest and most dominant shopping center in the market
- Wide view corridors from all directions
- Numerous signalized and full access points
- Across the street from Walmart Supercenter
- Highly desirable national retail co-tenancy
- Traffic Counts: N Generals Blvd 12,000 VPD; Sigmon Rd 5,900 VPD