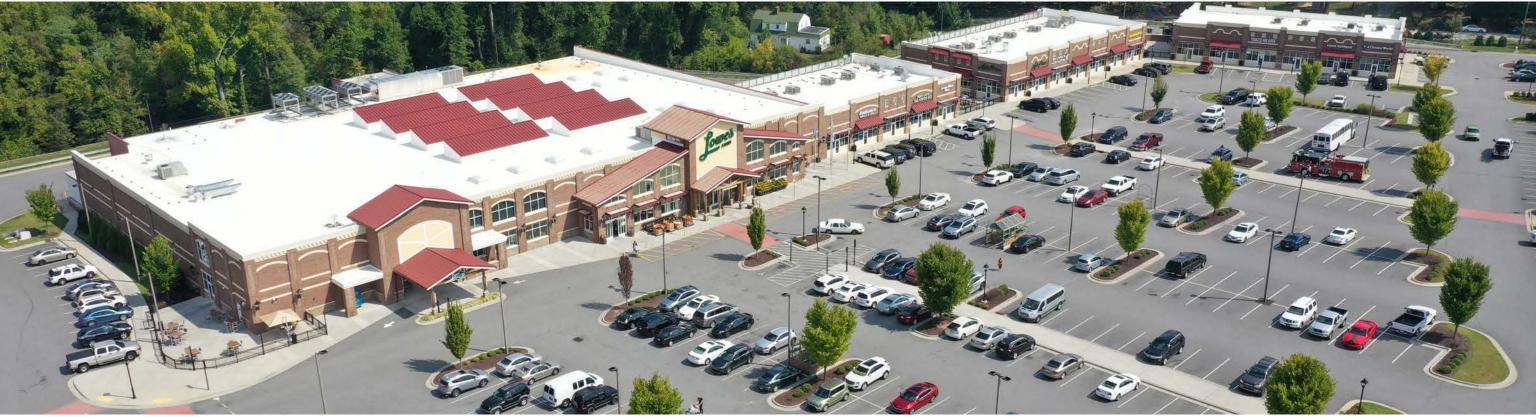

### **LOCATION OVERVIEW**

77,800 square foot Lowes Foods anchored shopping center strategically located along Kernersville's primary retail corridor between I-40 Business and downtown

### **PROPERTY HIGHLIGHTS**

- Highly desirable first class retail trade area with very low vacancy
- Wide view corridors with nearly 1,000 feet of frontage along South Main Street
- Major retailers in the market include Target, Kohl's, Lowe's Home Improvement, Walmart Supercenter, Harris Teeter, Petco, Food Lion, and CVS
- Traffic Counts: South Main St 26,000 AADT; Old Winston Rd 15,000 AADT