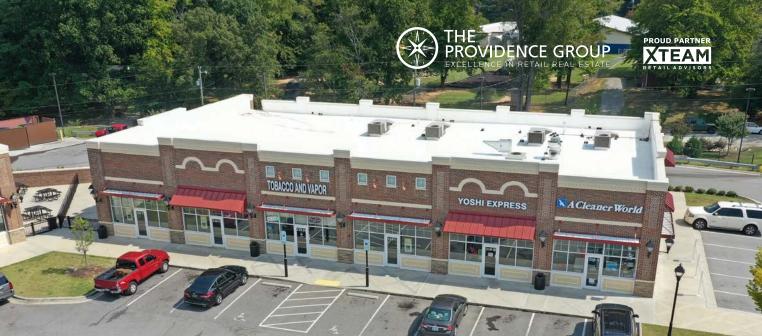

# **MAIN STREET MARKET**

240 MARKET VIEW DR | KERNERSVILLE, NC 27284

### **LOCATION OVERVIEW**

77,800 square foot Lowes Foods anchored shopping center strategically located along Kernersville's primary retail corridor between I-40 Business and downtown

### **PROPERTY HIGHLIGHTS**

- Highly desirable first class retail trade area with very low vacancy
- Wide view corridors with nearly 1,000 feet of frontage along South Main Street
- Major retailers in the market include Target, Kohl's, Lowe's Home Improvement, Walmart Supercenter, Harris Teeter, Petco, Food Lion, and CVS
- Traffic Counts: South Main St 26,000 AADT; Old Winston Rd 15,000 AADT