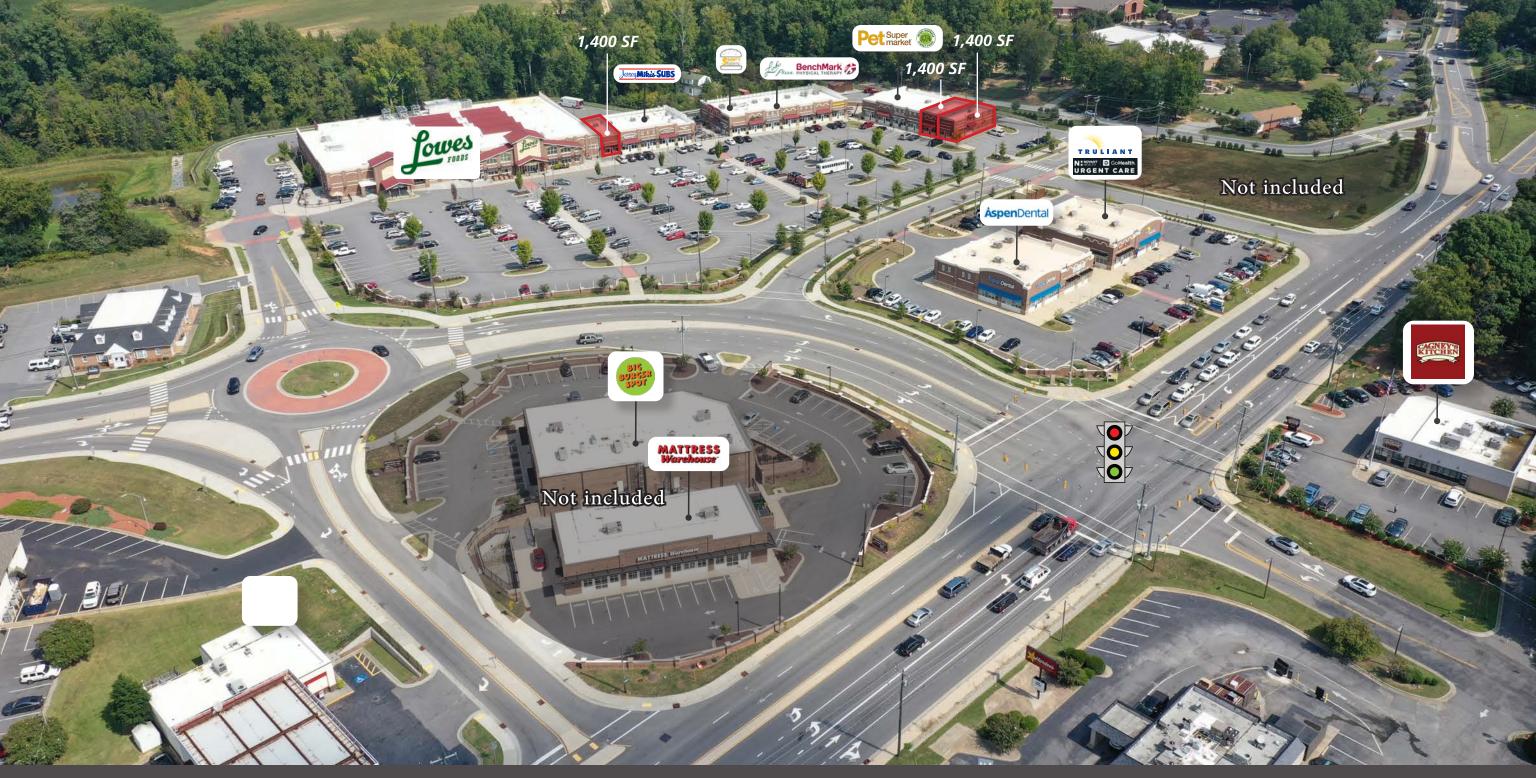

# et Super market OP-3 **NOT INCLUDED**

## CONTACT

**Eric Howell | 704.644.4584** ehowell@providencegroup.com

Matt Henry | 980.701.0034 mhenry@providencegroup.com

| SUITE | TENANT                        | SQUARE FEET |
|-------|-------------------------------|-------------|
| 1     | Lowes Food                    | 49,200 SF   |
| 2     | Available                     | 1,400 SF    |
| 3     | Lee Nails                     | 1,400 SF    |
| 4     | Tiger Kim                     | 2,800 SF    |
| 5     | Jersey Mike's Subs            | 1,400 SF    |
| 6     | Sammy's Sliders               | 2,800 SF    |
| 7     | Benchmark Physical Therapy    | 1,400 SF    |
| 8     | Tobacco Shop                  | 1,400 SF    |
| 9     | Mountain Valley Hospice       | 1,400 SF    |
| 10    | Barberitos                    | 2,800 SF    |
| 11-13 | Pet Supermarket               | 5,600 SF    |
| 14    | Available                     | 1,400 SF    |
| 15    | Available                     | 1,400 SF    |
| Α     | Aspen Dental                  | 3,500 SF    |
| В     | My Eyelab                     | 3,200 SF    |
| С     | GoHealth                      | 2,500 SF    |
| D     | Truliant Federal Credit Union | 3,000 SF    |
| OP-3  | Not Included                  | 1.36 Acres  |

NOT INCLUDED