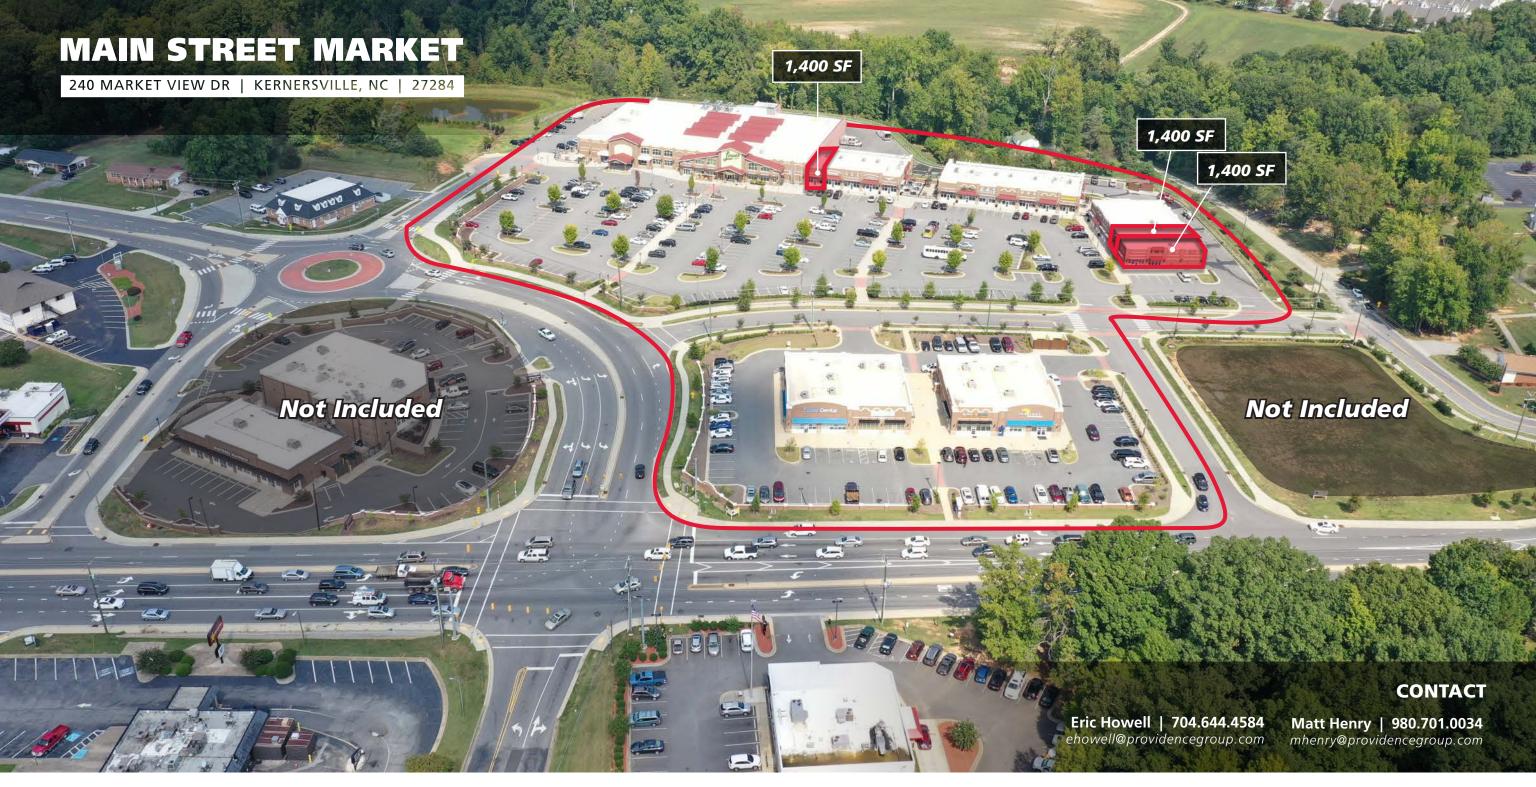

# **MAIN STREET MARKET**

240 MARKET VIEW DR | KERNERSVILLE, NC 27284

# et Super market OP-3 **NOT INCLUDED**

## CONTACT

**Eric Howell | 704.644.4584** ehowell@providencegroup.com

Matt Henry | 980.701.0034 mhenry@providencegroup.com

| SUITE | TENANT                        | SQUARE FEET |
|-------|-------------------------------|-------------|
| 1     | Lowes Food                    | 49,200 SF   |
| 2     | Available                     | 1,400 SF    |
| 3     | Lee Nails                     | 1,400 SF    |
| 4     | Tiger Kim                     | 2,800 SF    |
| 5     | Jersey Mike's Subs            | 1,400 SF    |
| 6     | Sammy's Sliders               | 2,800 SF    |
| 7     | Benchmark Physical Therapy    | 1,400 SF    |
| 8     | Tobacco Shop                  | 1,400 SF    |
| 9     | Mountain Valley Hospice       | 1,400 SF    |
| 10    | Barberitos                    | 2,800 SF    |
| 11-13 | Pet Supermarket               | 5,600 SF    |
| 14    | Available                     | 1,400 SF    |
| 15    | Available                     | 1,400 SF    |
| Α     | Aspen Dental                  | 3,500 SF    |
| В     | My Eyelab                     | 3,200 SF    |
| С     | GoHealth                      | 2,500 SF    |
| D     | Truliant Federal Credit Union | 3,000 SF    |
| OP-3  | Not Included                  | 1.36 Acres  |

NOT INCLUDED