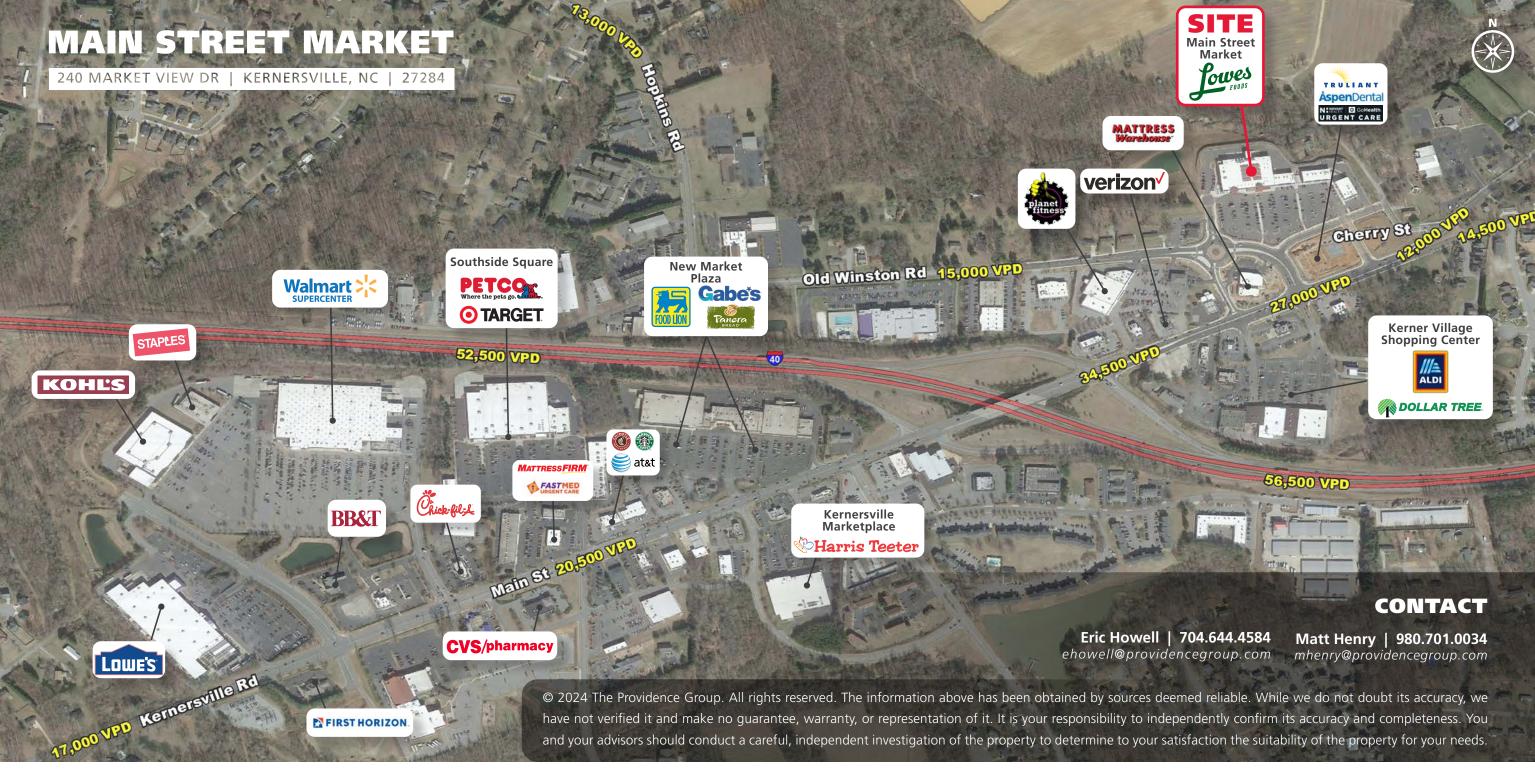

LOCATION MAP

© 2024 The Providence Group. All rights reserved. The information above has been obtained by sources deemed reliable. While we do not doubt its accuracy, we have not verified it and make no guarantee, warranty, or representation of it. It is your responsibility to independently confirm its accuracy and completeness. You and your advisors should conduct a careful, independent investigation of the property to determine to your satisfaction the suitability of the property for your needs.

### **PROPERTY HIGHLIGHTS**

- Highly desirable first class retail trade area with very low vacancy
- Wide view corridors with nearly 1,000 feet of frontage along South Main Street
- Major retailers in the market include Target, Kohl's, Lowe's Home Improvement, Walmart Supercenter, Harris Teeter, Petco, Food Lion, and CVS
- Traffic Counts: South Main St 26,000 AADT; Old Winston Rd 15,000 AADT