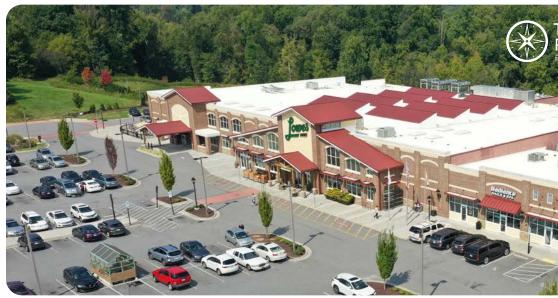

#### **LOCATION OVERVIEW**

77,800 square foot Lowes Foods anchored shopping center strategically located along Kernersville's primary retail corridor between I-40 Business and downtown

#### **PROPERTY HIGHLIGHTS**

- Highly desirable first class retail trade area with very low vacancy
- Wide view corridors with nearly 1,000 feet of frontage along South Main Street
- Major retailers in the market include Target, Kohl's, Lowe's Home Improvement, Walmart Supercenter, Harris Teeter, Petco, Food Lion, and CVS
- Traffic Counts: South Main St 26,000 AADT; Old Winston Rd 15,000 AADT