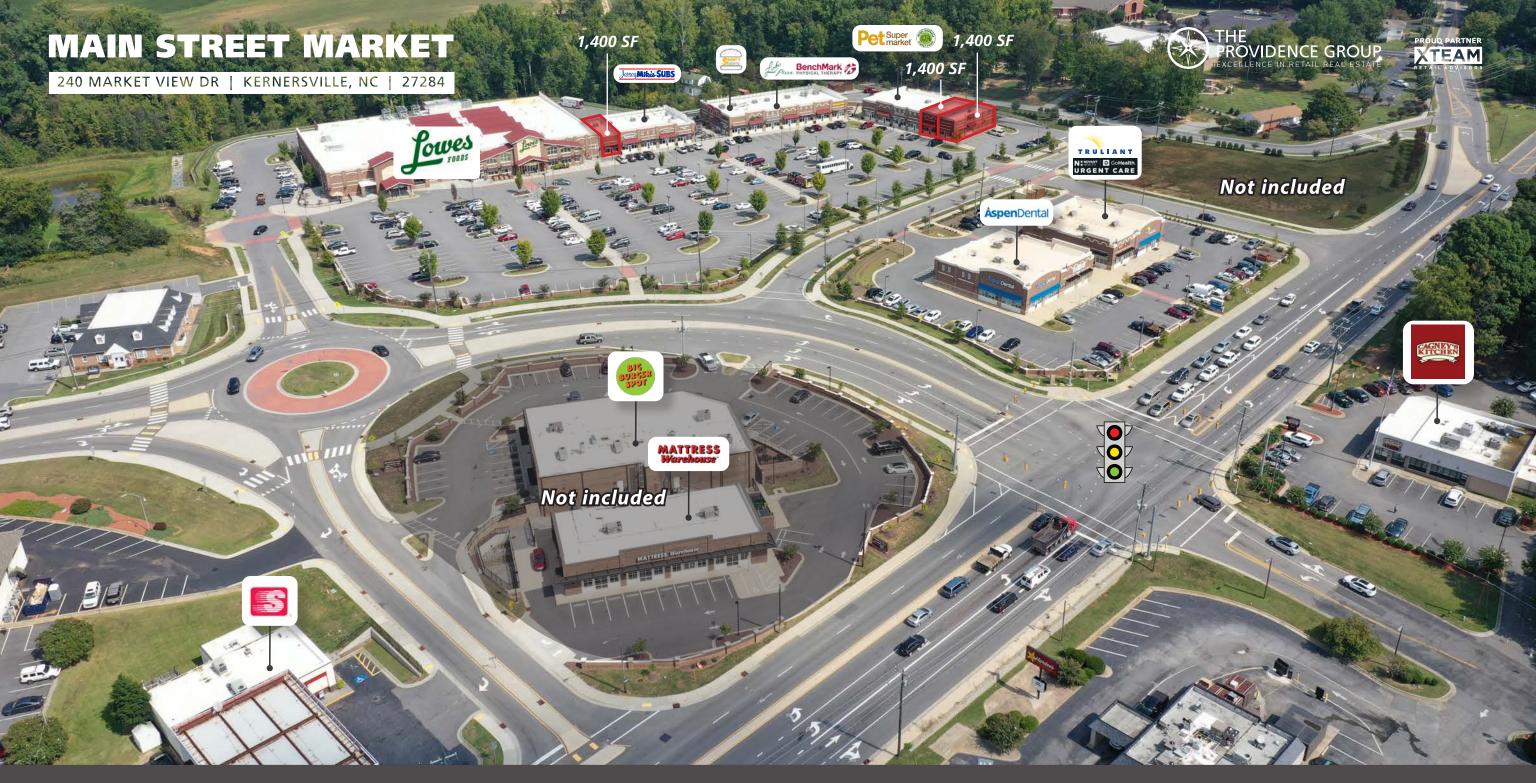

#### **TENANT**

SUITE

1 2

3

4

5

6

7

8

9

10

14

15

А

В

С

D

OP-3

11-13

| Lowes Food                    | 49,200 SF  |
|-------------------------------|------------|
| Available                     | 1,400 SF   |
| Lee Nails                     | 1,400 SF   |
| Tiger Kim                     | 2,800 SF   |
| Jersey Mike's Subs            | 1,400 SF   |
| Sammy's Sliders               | 2,800 SF   |
| Benchmark Physical Therapy    | 1,400 SF   |
| Tobacco Shop                  | 1,400 SF   |
| Mountain Valley Hospice       | 1,400 SF   |
| Barberitos                    | 2,800 SF   |
| Pet Supermarket               | 5,600 SF   |
| Available                     | 1,400 SF   |
| Available                     | 1,400 SF   |
| Aspen Dental                  | 3,500 SF   |
| My Eyelab                     | 3,200 SF   |
| GoHealth                      | 2,500 SF   |
| Truliant Federal Credit Union | 3,000 SF   |
| Not Included                  | 1.36 Acres |