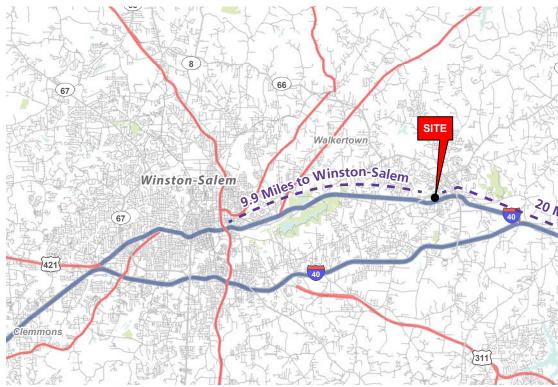

#### **LOCATION OVERVIEW**

77,800 square foot Lowes Foods anchored shopping center strategically located along Kernersville's primary retail corridor between I-40 Business and downtown