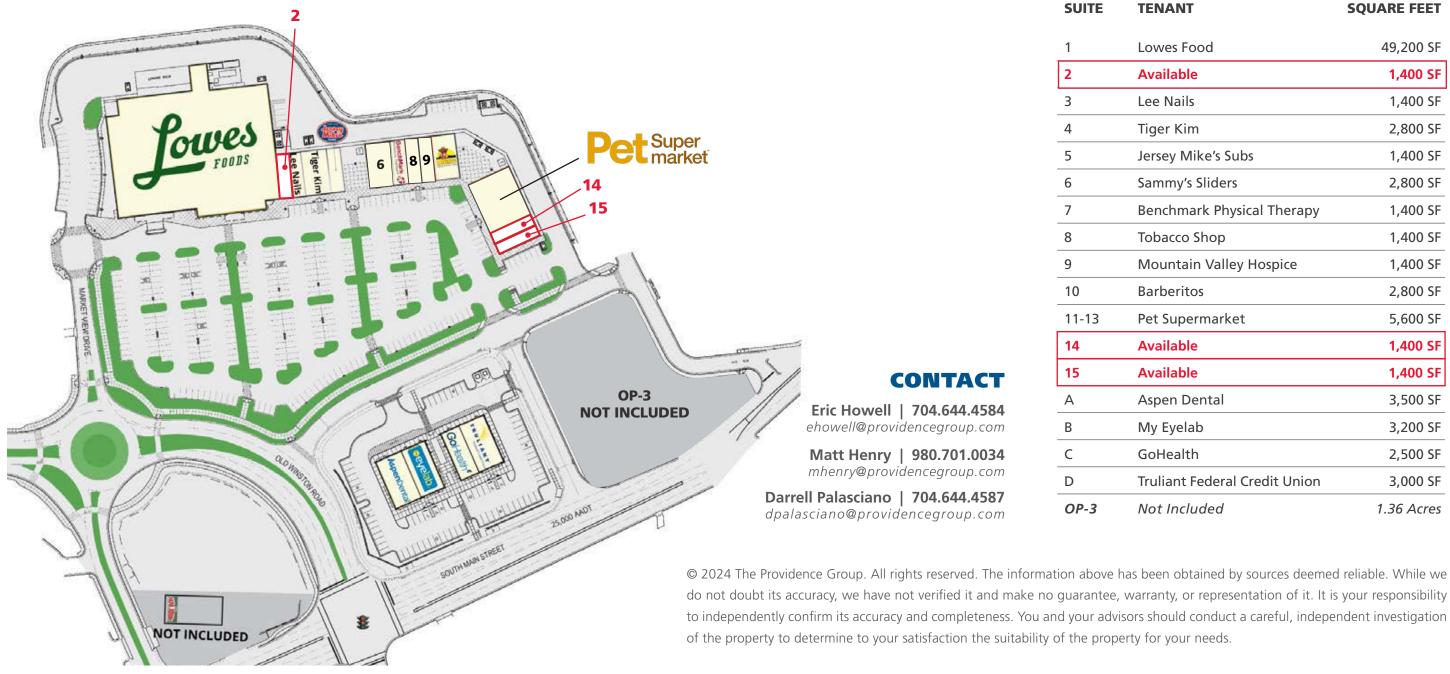

## CONTACT

Eric Howell | 704.644.4584 ehowell@providencegroup.com

Matt Henry | 980.701.0034 mhenry@providencegroup.com

Darrell Palasciano | 704.644.4587 dpalasciano@providencegroup.com

#### **TENANT**

SUITE

1 2

3

4

5

6

7

8

9

10

14

15

А

В

С

D

OP-3

11-13

| Lowes Food                    | 49,200 SF  |
|-------------------------------|------------|
| Available                     | 1,400 SF   |
| Lee Nails                     | 1,400 SF   |
| Tiger Kim                     | 2,800 SF   |
| Jersey Mike's Subs            | 1,400 SF   |
| Sammy's Sliders               | 2,800 SF   |
| Benchmark Physical Therapy    | 1,400 SF   |
| Tobacco Shop                  | 1,400 SF   |
| Mountain Valley Hospice       | 1,400 SF   |
| Barberitos                    | 2,800 SF   |
| Pet Supermarket               | 5,600 SF   |
| Available                     | 1,400 SF   |
| Available                     | 1,400 SF   |
| Aspen Dental                  | 3,500 SF   |
| My Eyelab                     | 3,200 SF   |
| GoHealth                      | 2,500 SF   |
| Truliant Federal Credit Union | 3,000 SF   |
| Not Included                  | 1.36 Acres |