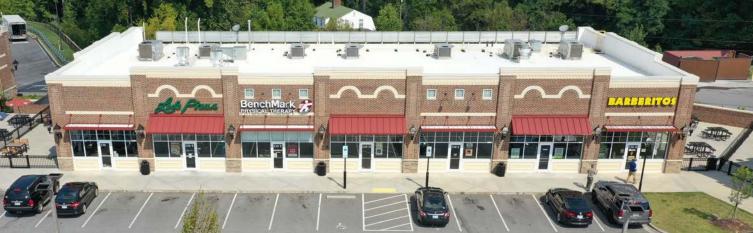

# **MAIN STREET MARKET** 240 MARKET VIEW DR | KERNERSVILLE, NC 27284

#### **LOCATION OVERVIEW**

77,800 square foot Lowes Foods anchored shopping center strategically located along Kernersville's primary retail corridor between I-40 Business and downtown

#### **PROPERTY HIGHLIGHTS**

- Highly desirable first class retail trade area with very low vacancy
- Wide view corridors with nearly 1,000 feet of frontage along South Main Street
- Major retailers in the market include Target, Kohl's, Lowe's Home Improvement, Walmart Supercenter, Harris Teeter, Petco, Food Lion, and CVS
- Traffic Counts: South Main St 26,000 AADT; Old Winston Rd 15,000 AADT