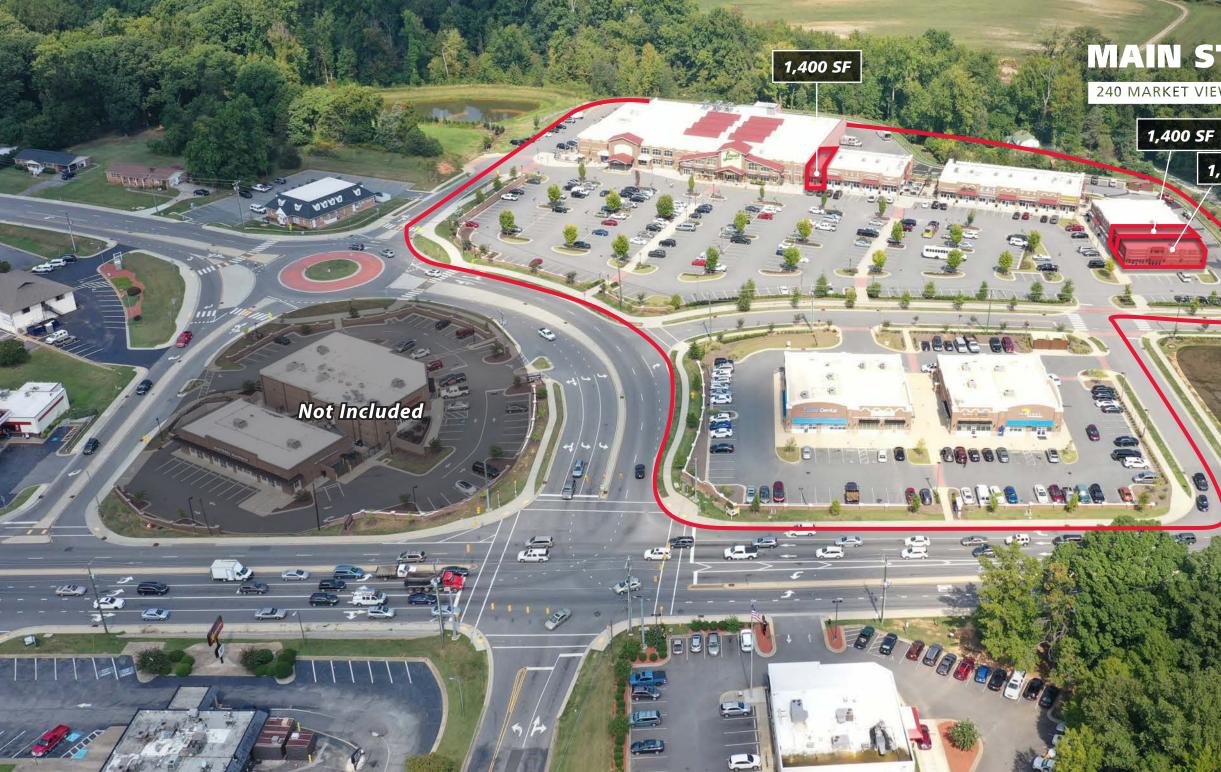

## Not Included

1000

#### **TENANT**

SUITE

1 2

3

4

5

6

7

8

9

10

14

15

А

В

С

D

OP-3

11-13

| Lowes Food                    | 49,200 SF  |
|-------------------------------|------------|
| Available                     | 1,400 SF   |
| Lee Nails                     | 1,400 SF   |
| Tiger Kim                     | 2,800 SF   |
| Jersey Mike's Subs            | 1,400 SF   |
| Sammy's Sliders               | 2,800 SF   |
| Benchmark Physical Therapy    | 1,400 SF   |
| Tobacco Shop                  | 1,400 SF   |
| Mountain Valley Hospice       | 1,400 SF   |
| Barberitos                    | 2,800 SF   |
| Pet Supermarket               | 5,600 SF   |
| Available                     | 1,400 SF   |
| Available                     | 1,400 SF   |
| Aspen Dental                  | 3,500 SF   |
| My Eyelab                     | 3,200 SF   |
| GoHealth                      | 2,500 SF   |
| Truliant Federal Credit Union | 3,000 SF   |
| Not Included                  | 1.36 Acres |