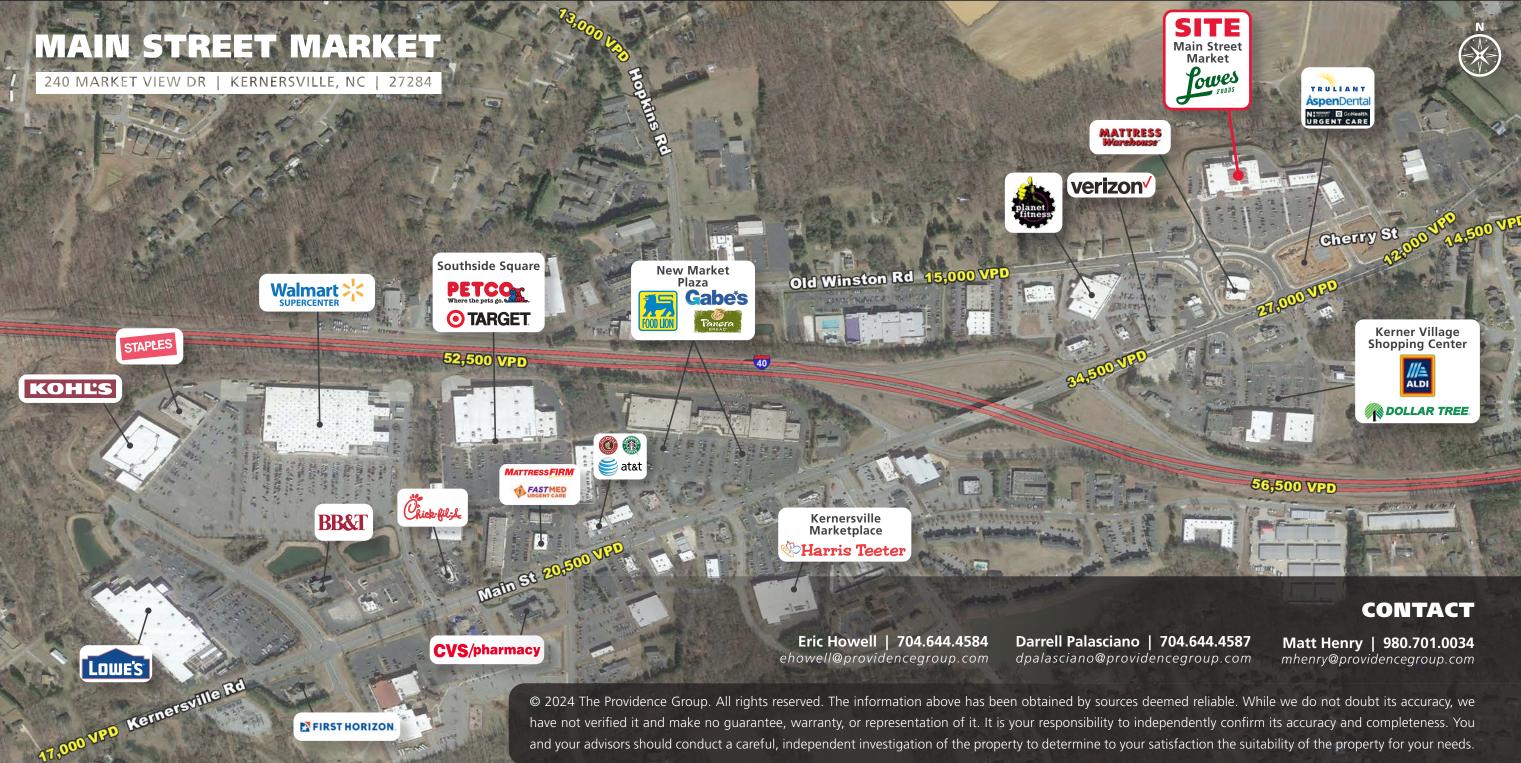

#### **PROPERTY HIGHLIGHTS**

- Highly desirable first class retail trade area with very low vacancy
- Wide view corridors with nearly 1,000 feet of frontage along South Main Street
- Major retailers in the market include Target, Kohl's, Lowe's Home Improvement, Walmart Supercenter, Harris Teeter, Petco, Food Lion, and CVS
- Traffic Counts: South Main St 26,000 AADT; Old Winston Rd 15,000 AADT