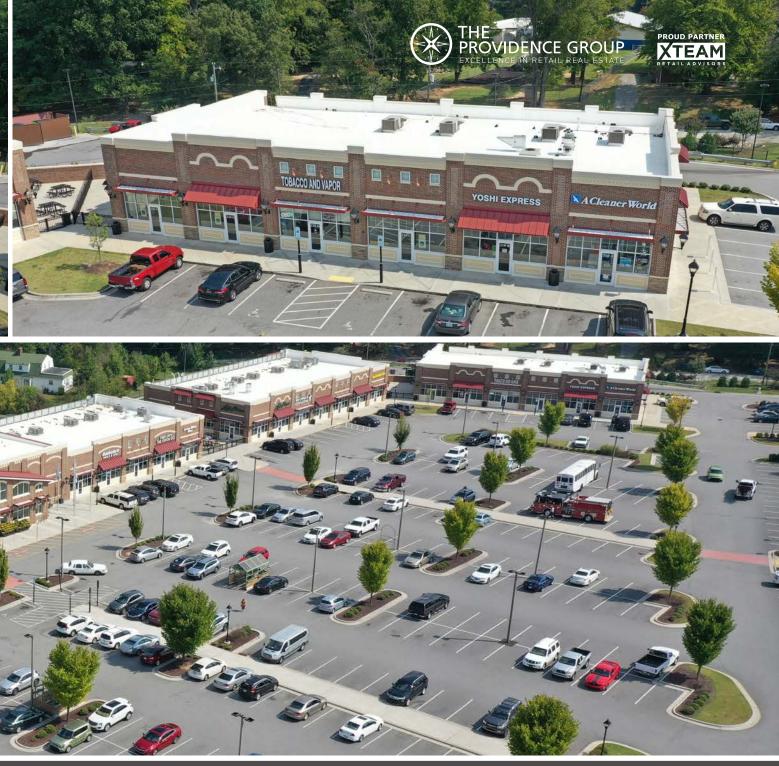

# **MAIN STREET MARKET** 240 MARKET VIEW DR | KERNERSVILLE, NC 27284

#### **LOCATION OVERVIEW**

77,800 square foot Lowes Foods anchored shopping center strategically located along Kernersville's primary retail corridor between I-40 Business and downtown