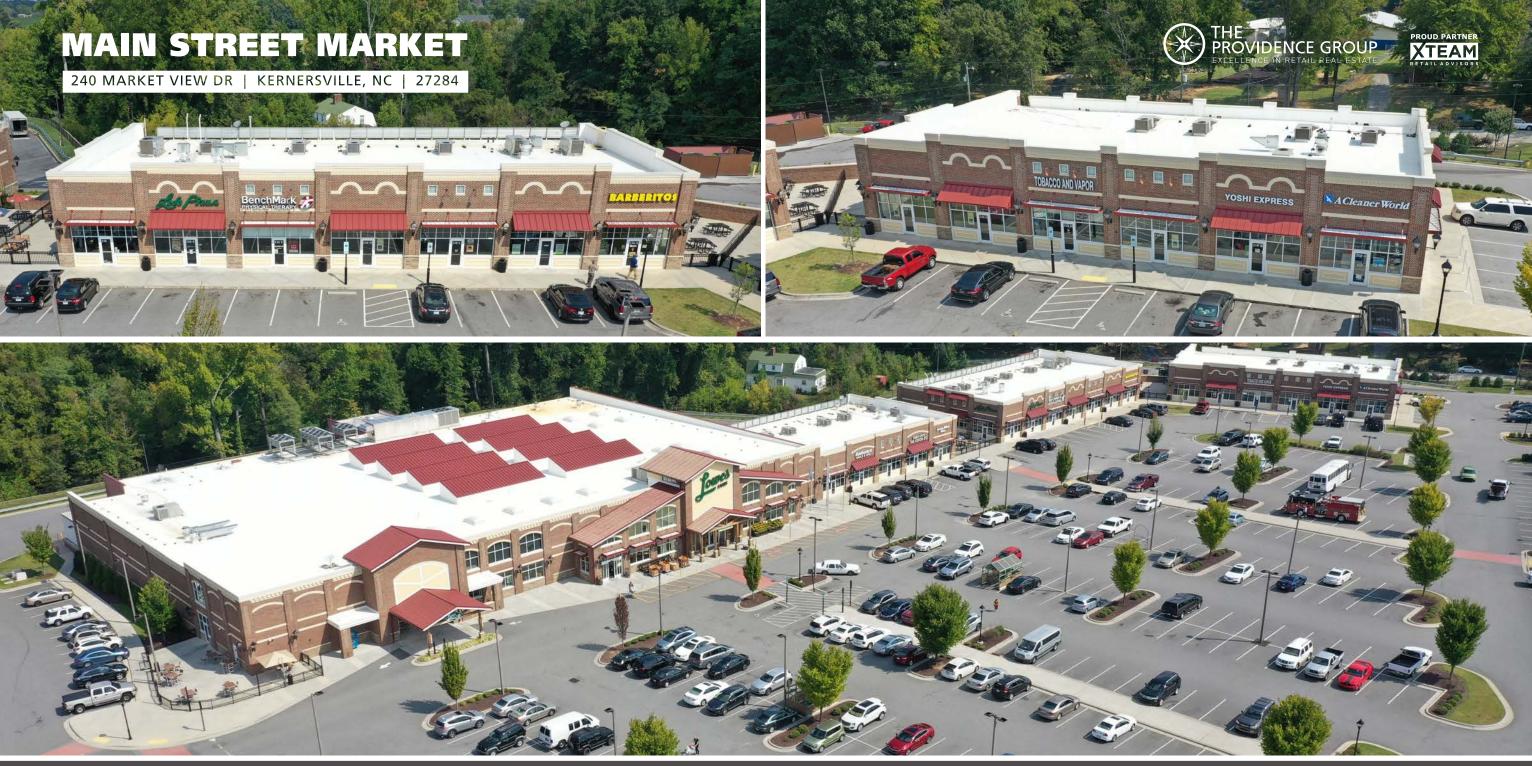

# **MAIN STREET MARKET** 240 MARKET VIEW DR | KERNERSVILLE, NC 27284

#### **LOCATION OVERVIEW**

77,800 square foot Lowes Foods anchored shopping center strategically located along Kernersville's primary retail corridor between I-40 Business and downtown

#### **PROPERTY HIGHLIGHTS**

- Highly desirable first class retail trade area with very low vacancy
- Wide view corridors with nearly 1,000 feet of frontage along South Main Street
- Major retailers in the market include Target, Kohl's, Lowe's Home Improvement, Walmart Supercenter, Harris Teeter, Petco, Food Lion, and CVS
- Traffic Counts: South Main St 26,000 AADT; Old Winston Rd 15,000 AADT