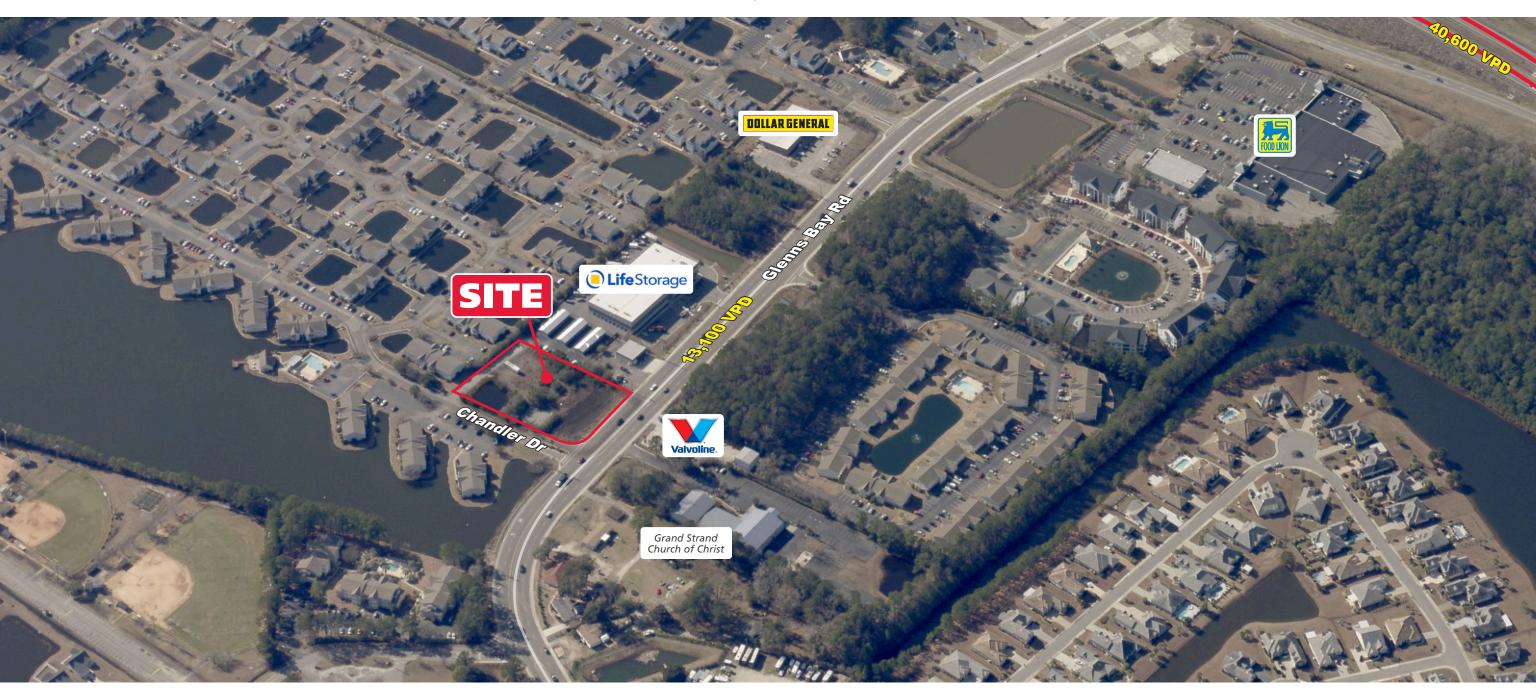

## **OUTPARCEL AVAILABLE SURFSIDE BEACH, SC**

8730 CHANDLER DRIVE | MYRTLE BEACH, SC 29575

300 West Summit Ave | Suite 250 | Charlotte, North Carolina 28203 www.PROVIDENCEGROUP.com

# **OUTPARCEL AVAILABLE SURFSIDE BEACH, SC**

8730 CHANDLER DRIVE | MYRTLE BEACH, SC 29575

#### **PROPERTY HIGHLIGHTS**

- Excellent Zoning RE4
- Corner Parcel
- Drive thrus, Outside Storage, Trailer/RV Storage, Banks, Office, Automotive services permitted
- Well Traveled corridor between Highway 17 Bypass and 17 Business