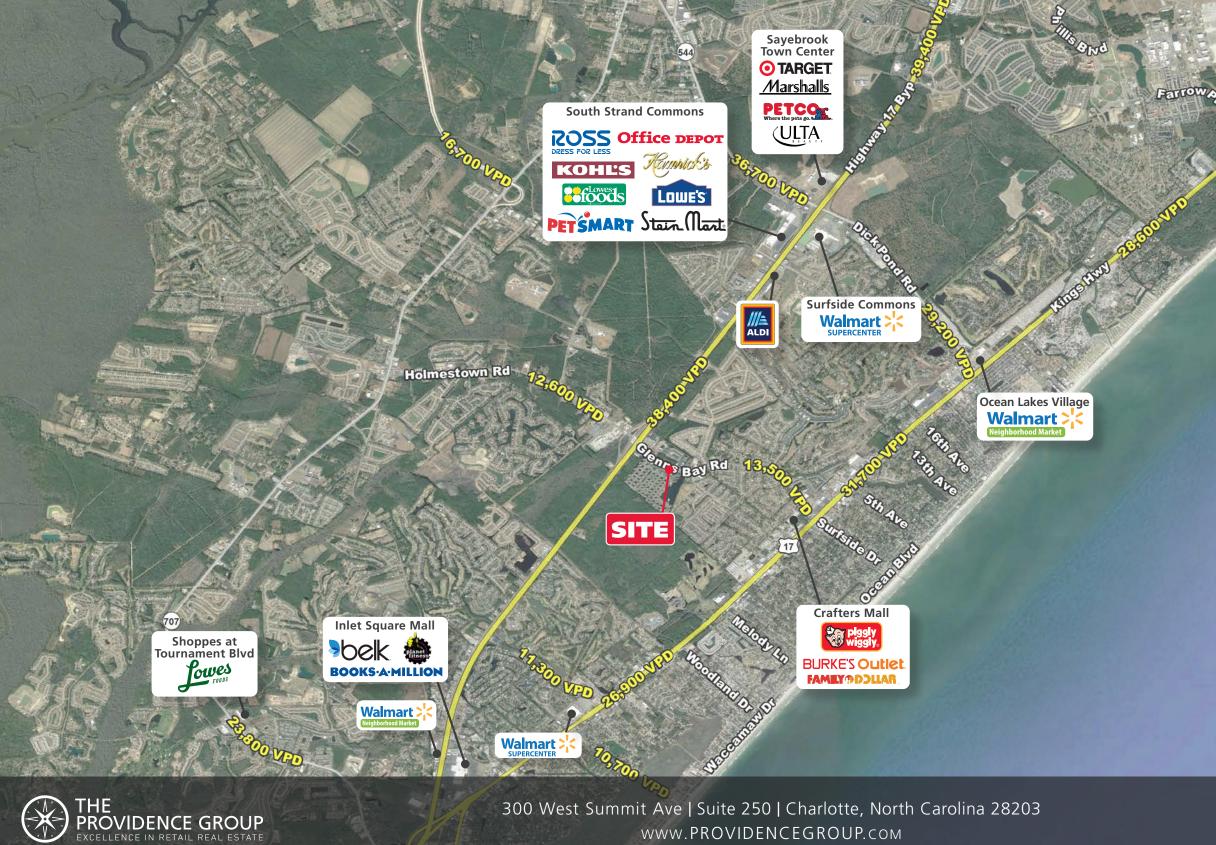

#### **PROPERTY HIGHLIGHTS**

- Excellent Zoning RE4
- Corner Parcel
- Drive thrus, Outside Storage, Trailer/RV Storage, Banks, Office, Automotive services permitted
- Well Traveled corridor between Highway 17 Bypass and 17 Business