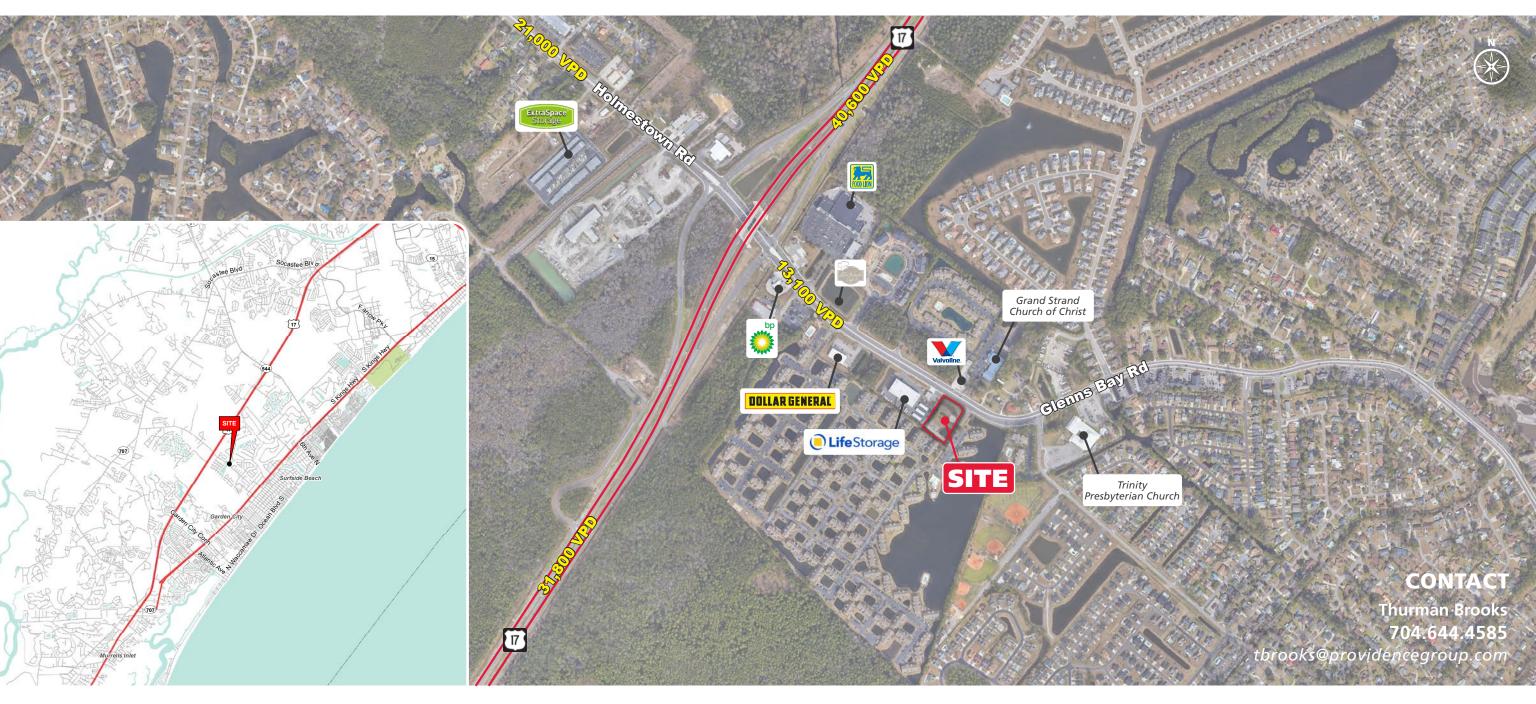

## **OUTPARCEL AVAILABLE SURFSIDE BEACH, SC**

8730 CHANDLER DRIVE | MYRTLE BEACH, SC 29575

300 West Summit Ave | Suite 250 | Charlotte, North Carolina 28203 www.PROVIDENCEGROUP.com

# **OUTPARCEL AVAILABLE SURFSIDE BEACH, SC**

8730 CHANDLER DRIVE | MYRTLE BEACH, SC 29575

#### **PROPERTY HIGHLIGHTS**

- Excellent Zoning RE4
- Corner Parcel
- Drive thrus, Outside Storage, Trailer/RV Storage, Banks, Office, Automotive services permitted
- Well Traveled corridor between Highway 17 Bypass and 17 Business