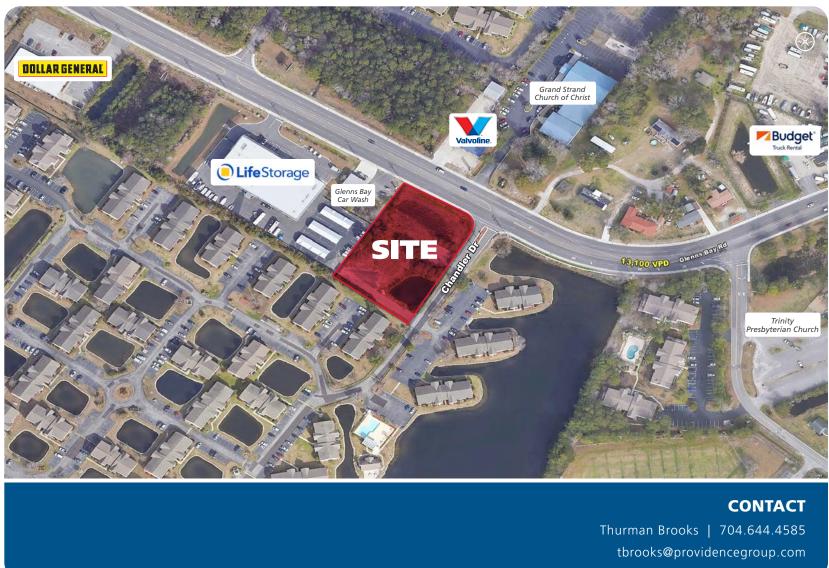

## **OUTPARCEL AVAILABLE SURFSIDE BEACH, SC**

8730 CHANDLER DRIVE | MYRTLE BEACH, SC 29575

300 West Summit Ave | Suite 250 | Charlotte, North Carolina 28203 www.PROVIDENCEGROUP.com

# **OUTPARCEL AVAILABLE SURFSIDE BEACH, SC**

8730 CHANDLER DRIVE | MYRTLE BEACH, SC 29575

#### **PROPERTY HIGHLIGHTS**

- Excellent Zoning RE4
- Corner Parcel
- Drive thrus, Outside Storage, Trailer/RV Storage, Banks, Office, Automotive services permitted
- Well Traveled corridor between Highway 17 Bypass and 17 Business