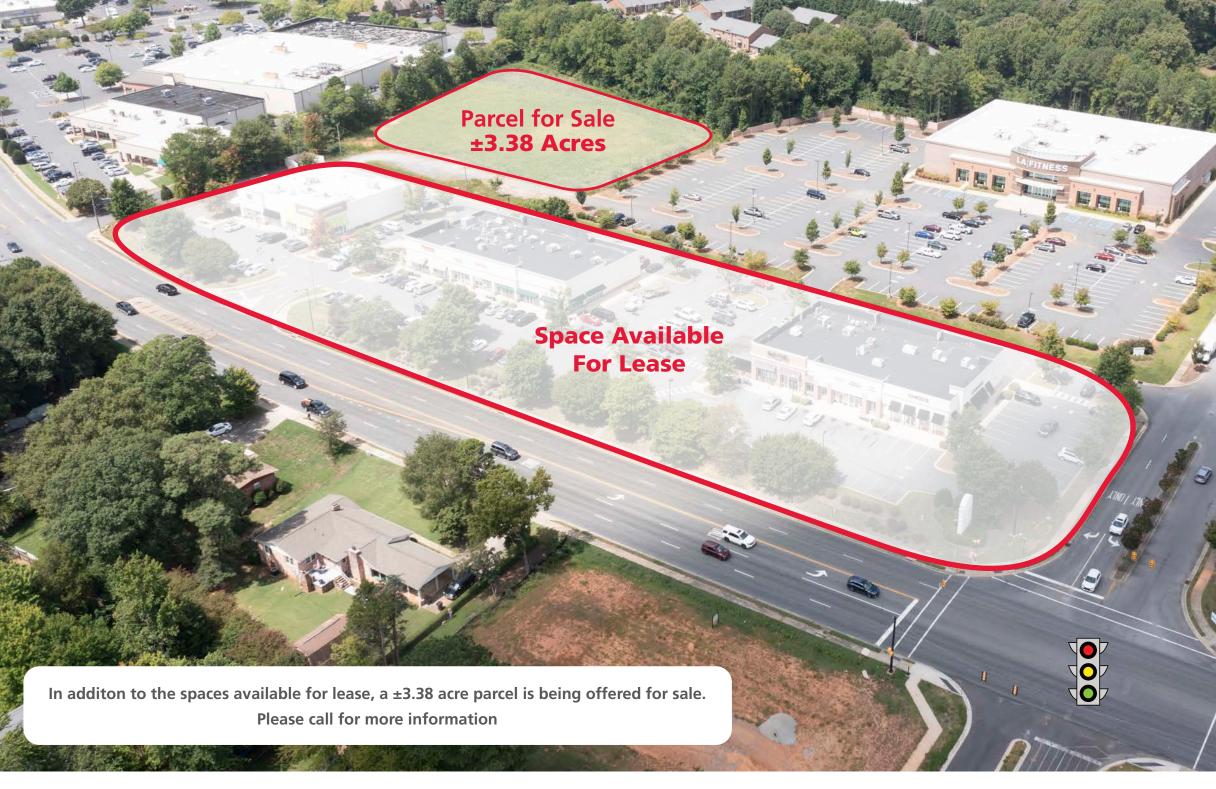

## **PROPERTY HIGHLIGHTS**

The Providence Group is pleased to offer for lease Millwood Plantation in Rock Hill, S.C. With strong co-tenancy and a high growth market, Millwood Plantation is an excellent strip center fronting Herlong Ave which is one of Rock Hill prominent corridors. LA Fitness is located directly behind the center and provides high traffic volume to the center to go along with the 23k+ vehicles per day on Herlong Ave. Downtown Rock Hill, Wingate University and Piedmont Medical Center are all in close proximity to Millwood Plantation. Surrounding area retailers include Harris Teeter, Publix, Earthfare, Foodlion, Walmart and LA Fitness.

# **LEASE INFORMATION**

| SALE INFORMATION |
|------------------|
|------------------|

| Lease Rate:      | Please Call        | Size:         | ±3.38 Acre Parcel |
|------------------|--------------------|---------------|-------------------|
| NNN:             | Please Call        | Asking Price: | Please Call       |
| Available Space: | Suite 2 - 2,010 SF |               |                   |

# **MILLWOOD PLANTATION** 204, 225, 295 HERLONG AVE | ROCK HILL, SC 29732

CONTACT Wes Thurmond | 704.644.4595 wthurmond@providencegroup.com

| #  | TENANT                | SF        |
|----|-----------------------|-----------|
| 1  | Corks, Cooks, & Books | 1,942     |
| 2  | AVAILABLE             | 2,010     |
| 3  | Salsarita's           | 3,032     |
| 4  | Showmars              | 3,180     |
| 5  | Hibachi Express       | 1,457     |
| 6  | Polished Nails        | 2,002     |
| 7  | Kind Dental           | 4,414     |
| 8  | McAlister's Deli      | 3,542     |
| 9  | Smoothie King         | 1,387     |
| 10 | Merle Norman          | 1,925     |
| 11 | Chicos                | 2,799     |
|    | Total SF              | 27,690    |
|    | Occupancy             | 77%       |
|    | Parking Spaces        | 206       |
|    | Parking Ratio         | 7.44:1000 |