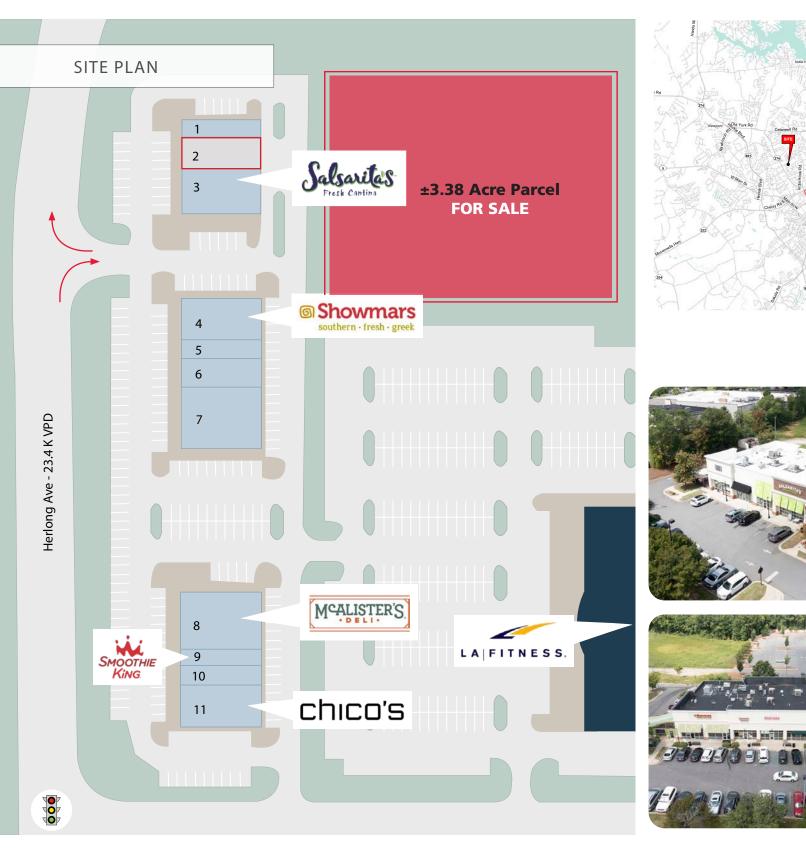

# **MILLWOOD PLANTATION** 204, 225, 295 HERLONG AVE | ROCK HILL, SC 29732

CONTACT Wes Thurmond | 704.644.4595 wthurmond@providencegroup.com

| #  | TENANT                | SF        |
|----|-----------------------|-----------|
| 1  | Corks, Cooks, & Books | 1,942     |
| 2  | AVAILABLE             | 2,010     |
| 3  | Salsarita's           | 3,032     |
| 4  | Showmars              | 3,180     |
| 5  | Hibachi Express       | 1,457     |
| 6  | Polished Nails        | 2,002     |
| 7  | Kind Dental           | 4,414     |
| 8  | McAlister's Deli      | 3,542     |
| 9  | Smoothie King         | 1,387     |
| 10 | Merle Norman          | 1,925     |
| 11 | Chicos                | 2,799     |
|    | Total SF              | 27,690    |
|    | Occupancy             | 77%       |
|    | Parking Spaces        | 206       |
|    | Parking Ratio         | 7.44:1000 |