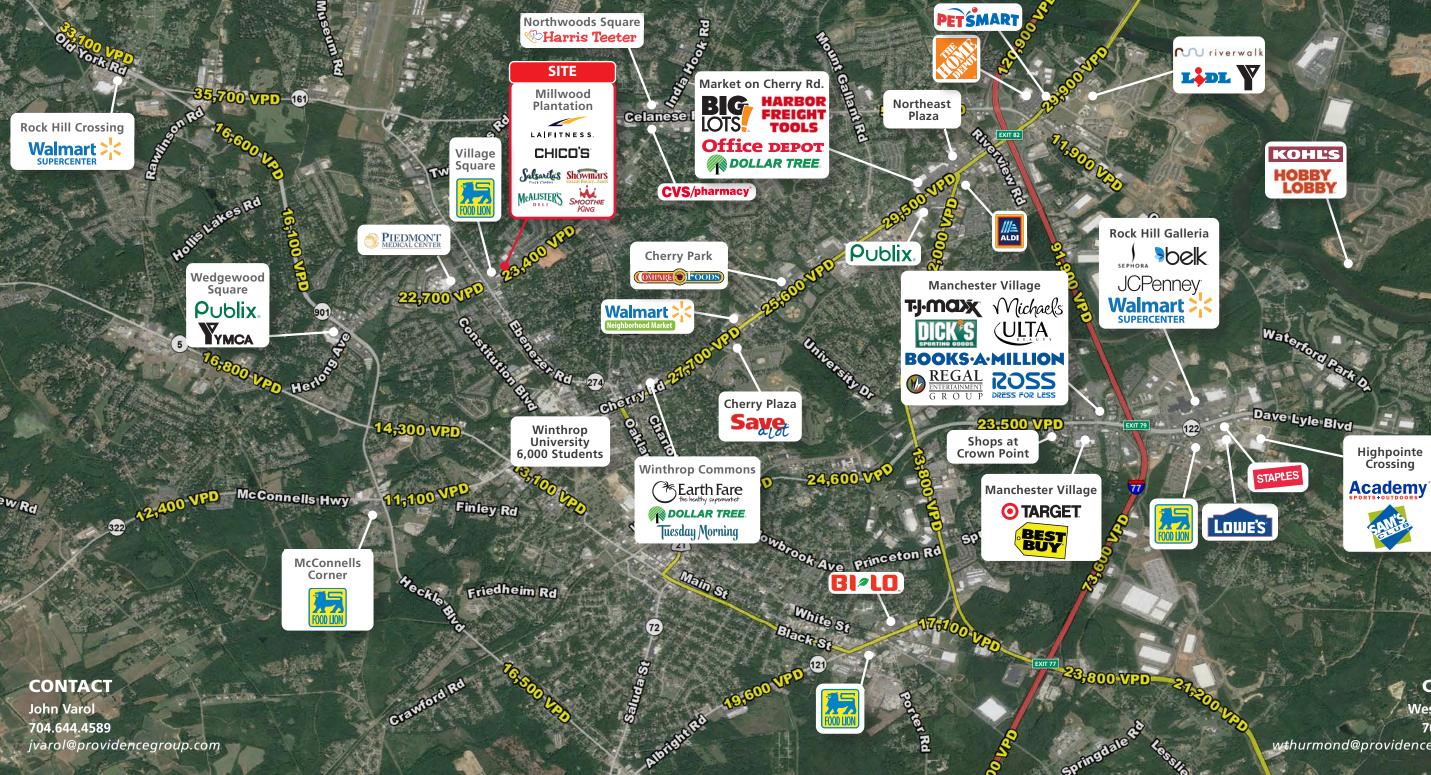

## **PROPERTY HIGHLIGHTS**

The Providence Group is pleased to offer for lease Millwood Plantation in Rock Hill, S.C. With strong co-tenancy and a high growth market, Millwood Plantation is an excellent strip center fronting Herlong Ave which is one of Rock Hill prominent corridors. LA Fitness is located directly behind the center and provides high traffic volume to the center to go along with the 23k+ vehicles per day on Herlong Ave. Downtown Rock Hill, Wingate University and Piedmont Medical Center are all in close proximity to Millwood Plantation. Surrounding area retailers include Harris Teeter, Publix, Earthfare, Foodlion, Walmart and LA Fitness.