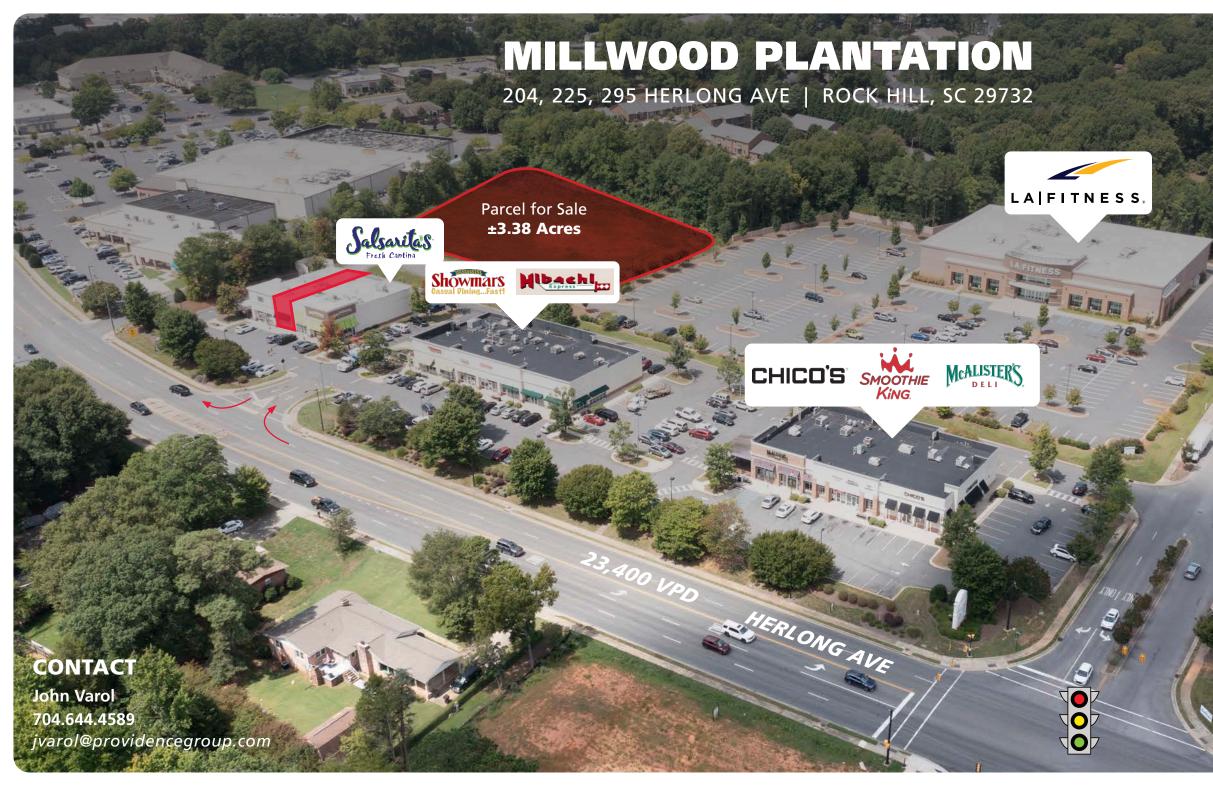

## **PROPERTY HIGHLIGHTS**

The Providence Group is pleased to offer for lease Millwood Plantation in Rock Hill, S.C. With strong co-tenancy and a high growth market, Millwood Plantation is an excellent strip center fronting Herlong Ave which is one of Rock Hill prominent corridors. LA Fitness is located directly behind the center and provides high traffic volume to the center to go along with the 23k+ vehicles per day on Herlong Ave. Downtown Rock Hill, Wingate University and Piedmont Medical Center are all in close proximity to Millwood Plantation. Surrounding area retailers include Harris Teeter, Publix, Earthfare, Foodlion, Walmart and LA Fitness.

# **LEASE INFORMATION**

| SALE INFORMATION |
|------------------|
|------------------|

| Lease Rate:      | Please Call        | Size:         | ±3.38 Acre Parcel |
|------------------|--------------------|---------------|-------------------|
| NNN:             | Please Call        | Asking Price: | Please Call       |
| Available Space: | Suite 2 - 2,010 SF |               |                   |

### CONTACT

John Varol 704.644.4589 jvarol@providencegroup.com