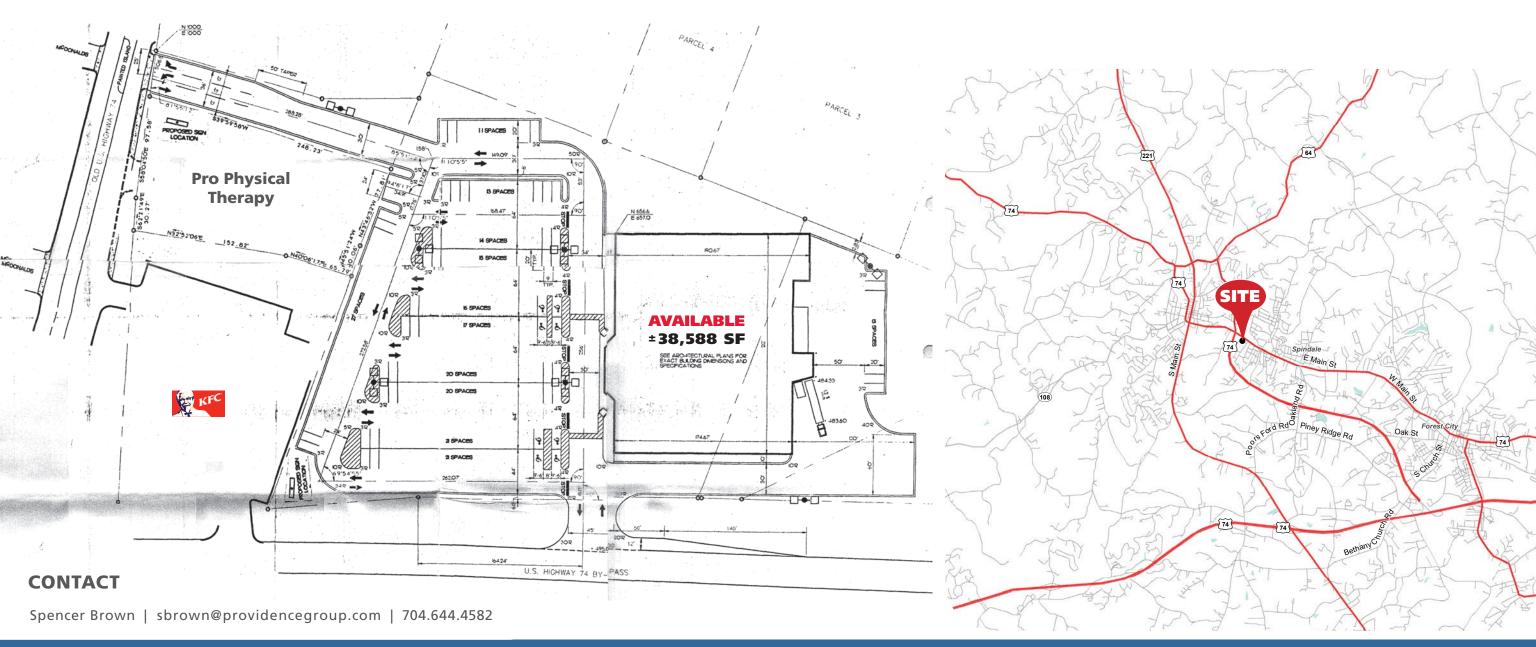

#### **PROPERTY / LEASE INFORMATION**

- ±38,588 SF former Bi-Lo
- Please call for lease rate

#### **PROPERTY DESCRIPTION**

- Prominent location at the signalized intersection of College Avenue (Hwy 74) & W Main Street
- 208 parking spaces (5.4 per 1,000 SF)
- Pylon sign available
- Bi-Lo closing in May '21

# 38,588 SF AVAILABLE