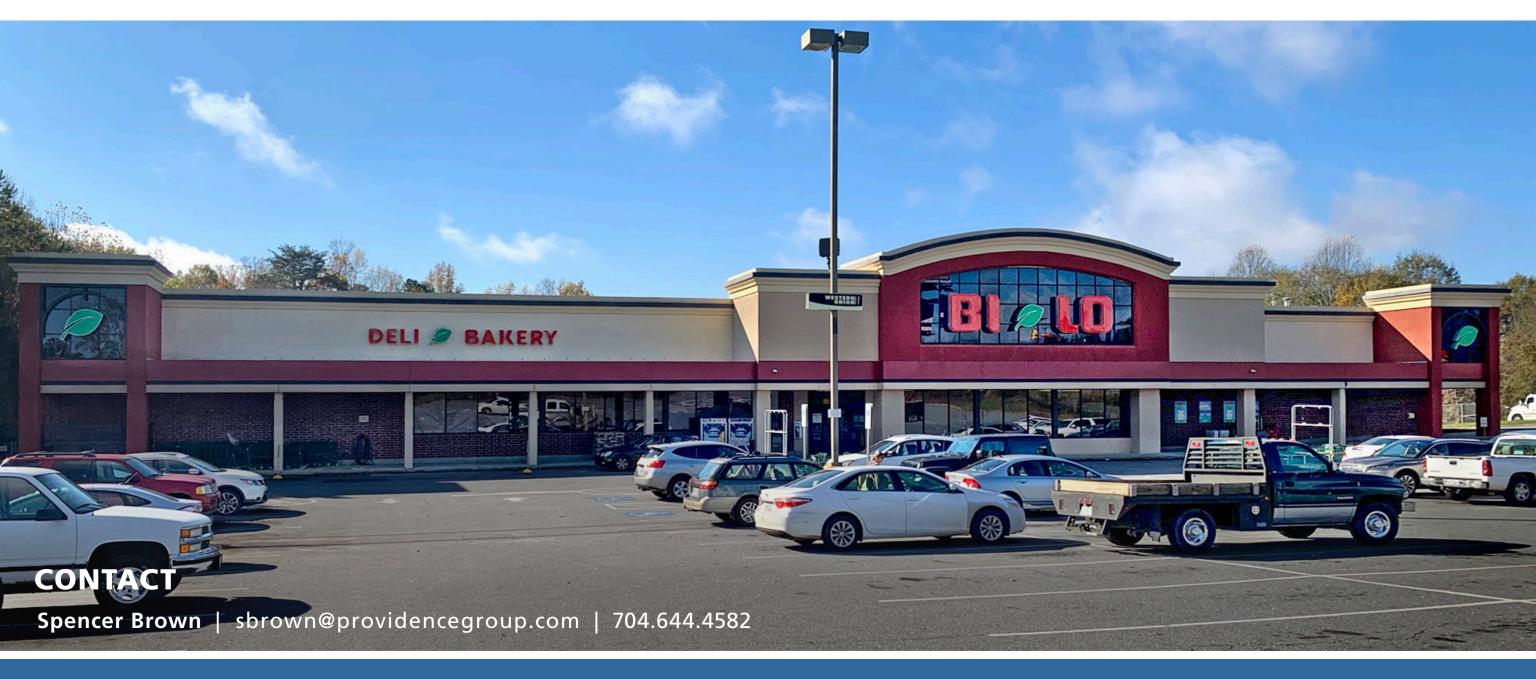

#### **PROPERTY / LEASE INFORMATION**

- ±38,588 SF former Bi-Lo
- Please call for lease rate

#### **PROPERTY DESCRIPTION**

- Prominent location at the signalized intersection of College Avenue (Hwy 74) & W Main Street
- 208 parking spaces (5.4 per 1,000 SF)
- Pylon sign available
- Bi-Lo closing in May '21

#### CONTACT

Spencer Brown | sbrown@providencegroup.com | 704.644.4582

PROUD PARTNER **XTEAM** 

© 2020 The Providence Group. All rights reserved. The information above has been obtained by sources deemed reliable. While we do not doubt its accuracy, we have not verified it and make no guarantee, warranty, or representation of it. It is your responsibility to independently confirm its accuracy and completeness. You and your advisors should conduct a careful, independent investigation of the property to determine to your satisfaction the suitability of the property for your needs.