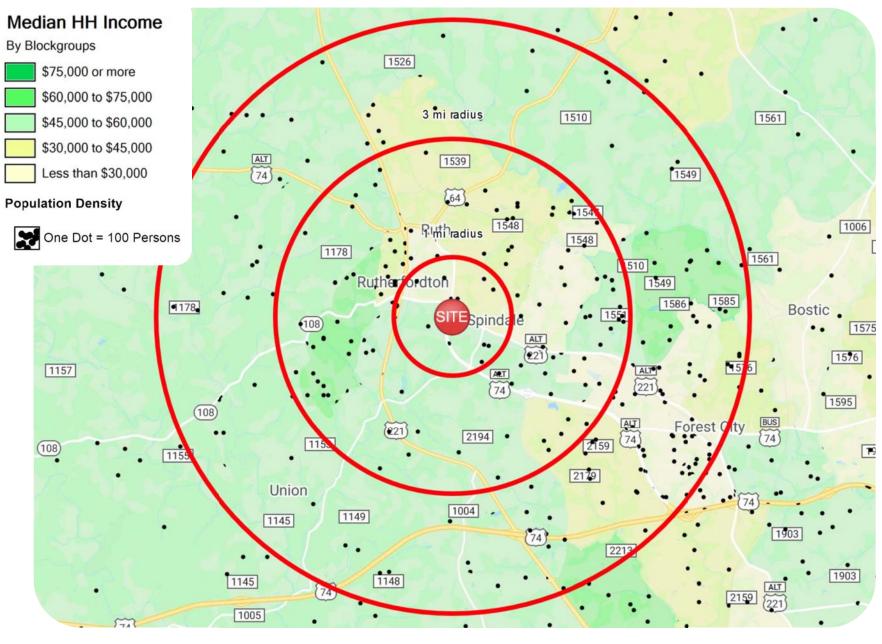

#### **2019 TRAFFIC COUNTS (NCDOT)**

• 15,000 VPD on College Ave (Us-74 Alt W) 8,800 VPD on W Main Street

| DEMOGRAPHICS (2019)     | 3 MILE   | 5 MILE   | 7 MILE   |
|-------------------------|----------|----------|----------|
| POPULATION              | 13,581   | 24,132   | 34,874   |
| AVERAGE HH INCOME       | \$58,993 | \$59,661 | \$62,118 |
| MEDIAN HH INCOME        | \$47,571 | \$46,463 | \$47,213 |
| BUSINESS ESTABLISHMENTS | 954      | 1,554    | 1,854    |
| DAYTIME EMPLOYMENT      | 10,871   | 16,048   | 18,292   |