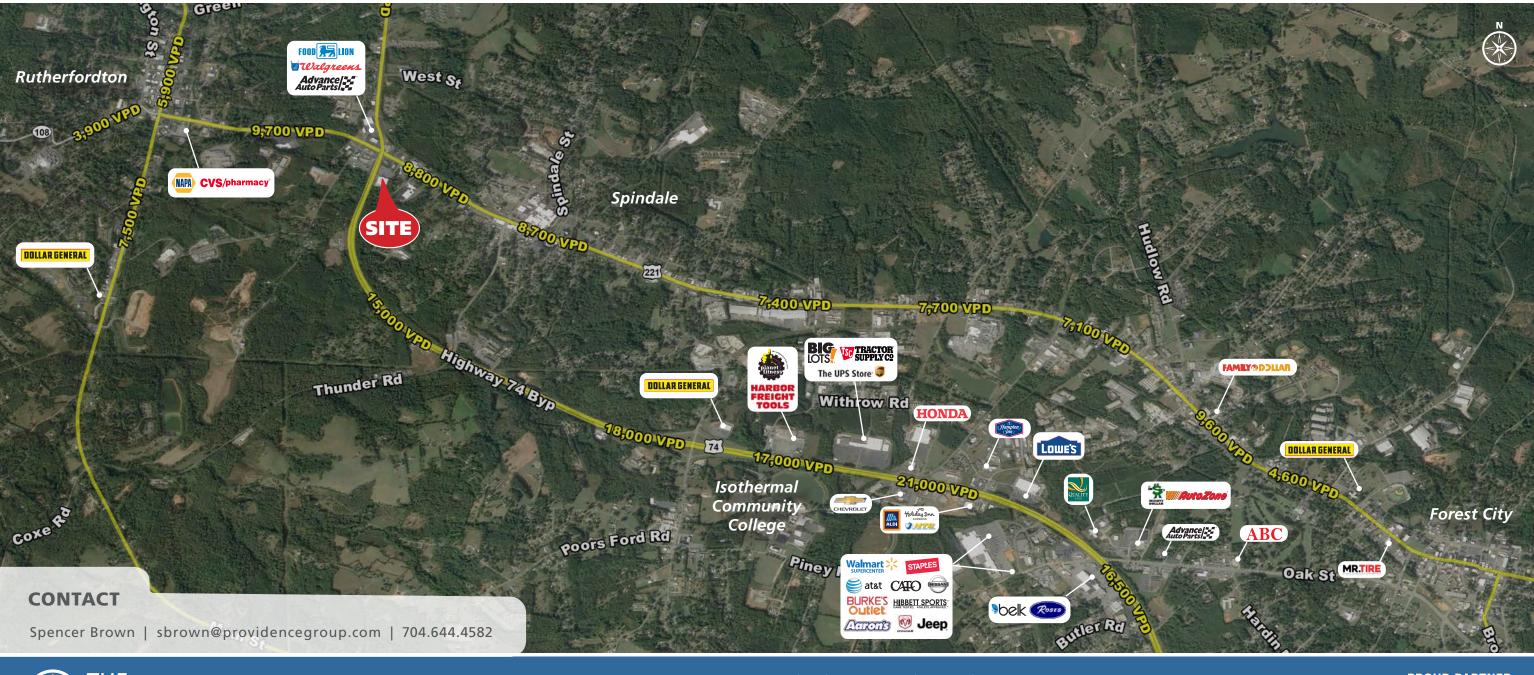

#### **2019 TRAFFIC COUNTS (NCDOT)**

• 15,000 VPD on College Ave (Us-74 Alt W) 8,800 VPD on W Main Street

| DEMOGRAPHICS (2019)     | 3 MILE   | 5 MILE   | 7 MILE   |
|-------------------------|----------|----------|----------|
| POPULATION              | 13,581   | 24,132   | 34,874   |
| AVERAGE HH INCOME       | \$58,993 | \$59,661 | \$62,118 |
| MEDIAN HH INCOME        | \$47,571 | \$46,463 | \$47,213 |
| BUSINESS ESTABLISHMENTS | 954      | 1,554    | 1,854    |
| DAYTIME EMPLOYMENT      | 10,871   | 16,048   | 18,292   |

#### **RUTHERFORDTON NORTH CAROLINA**