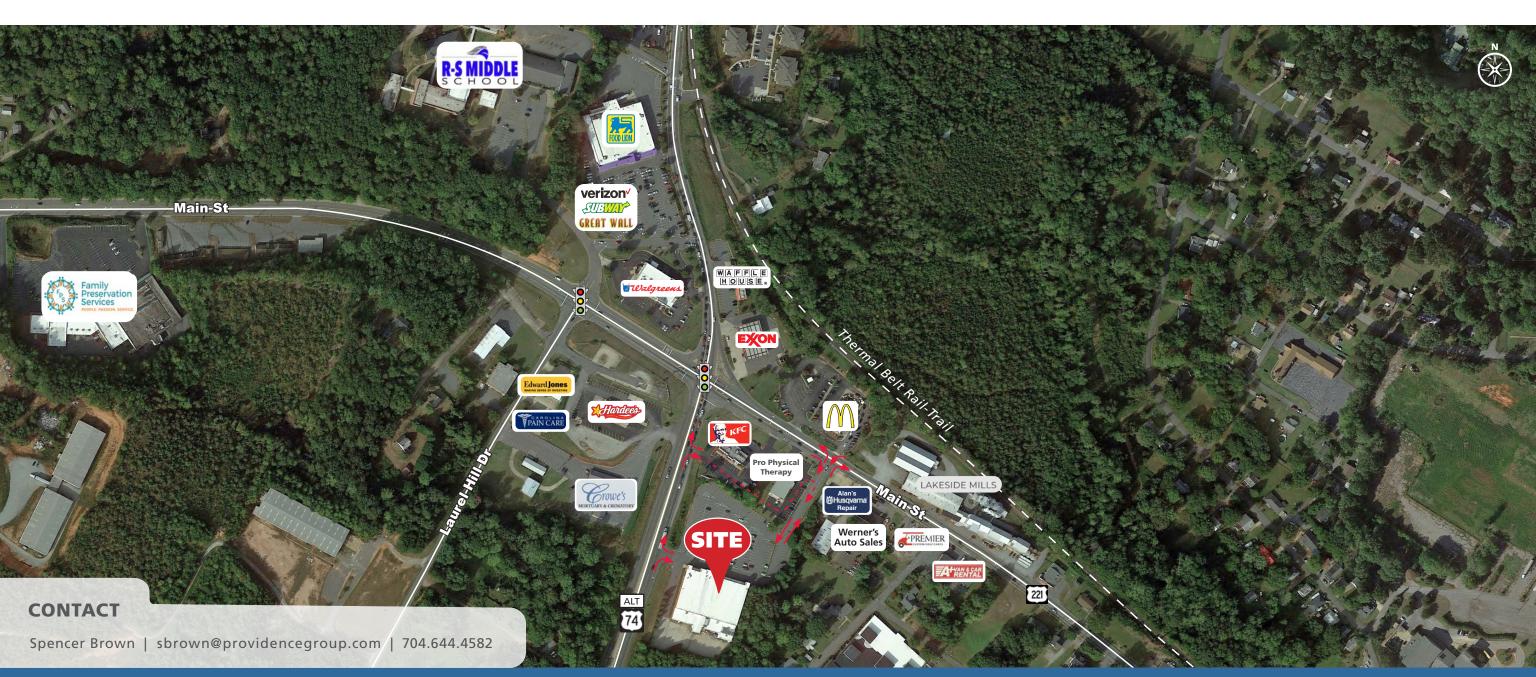

#### **PROPERTY DESCRIPTION**

- Prominent location at the signalized intersection of College Avenue (Hwy 74) & W Main Street
- 208 parking spaces (5.4 per 1,000 SF)
- Pylon sign available
- Bi-Lo closing in May '21

#### **RUTHERFORDTON NORTH CAROLINA**