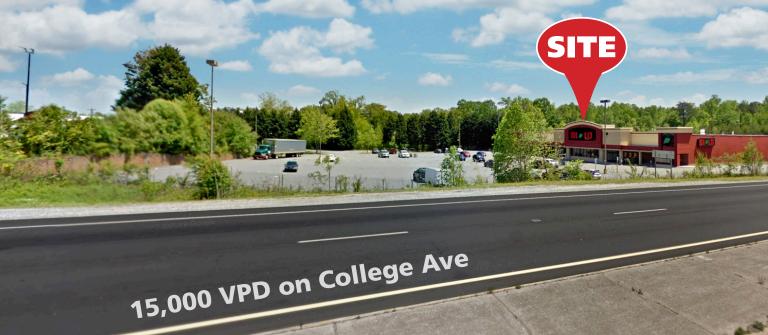

#### **PROPERTY DESCRIPTION**

- Prominent location at the signalized intersection of College Avenue (Hwy 74) & W Main Street
- 208 parking spaces (5.4 per 1,000 SF)
- Pylon sign available
- Bi-Lo closing in May '21

#### **2019 TRAFFIC COUNTS (NCDOT)**

• 15,000 VPD on College Ave (Us-74 Alt W) 8,800 VPD on W Main Street

| DEMOGRAPHICS (2019)     | 3 MILE   | 5 MILE   | 7 MILE   |
|-------------------------|----------|----------|----------|
| POPULATION              | 13,581   | 24,132   | 34,874   |
| AVERAGE HH INCOME       | \$58,993 | \$59,661 | \$62,118 |
| MEDIAN HH INCOME        | \$47,571 | \$46,463 | \$47,213 |
| BUSINESS ESTABLISHMENTS | 954      | 1,554    | 1,854    |
| DAYTIME EMPLOYMENT      | 10,871   | 16,048   | 18,292   |