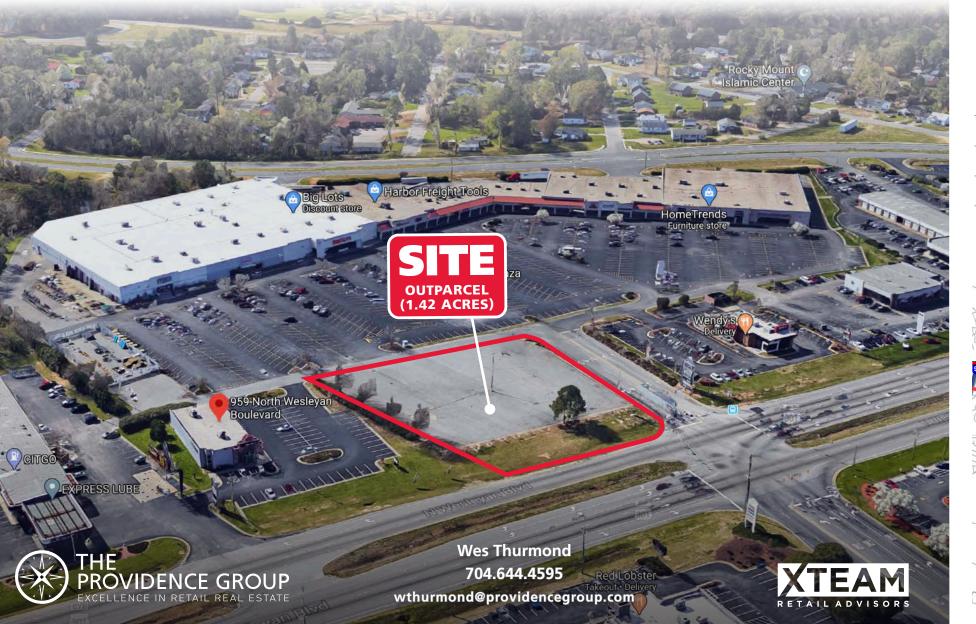

#### **LEASING INFORMATION**

4,725 SF free standing retail building 1.42 acre parcel Access to traffic signal Unobstructed visibility Join Aspen Dental & Chipotle

#### **PROPERTY HIGHLIGHTS**

Located on main retail corridor High traffic volume intersection

#### **NEARBY RETAILERS INCLUDE:** TARGET TJ.MOX HOBBY Walmart : SUPERCENTER ROSS

Wes Thurmond | 704.644.4595 wthurmond@providencegroup.com

© 2020 The Providence Group. All rights reserved. The information above has been obtained by sources deemed reliable. While we do not doubt its accuracy, we have not verified it and make no guarantee, warranty, or representation of it. It is your responsibility to independently confirm its accuracy and completeness. You and your advisors should conduct a careful, independent investigation of the property to determine to your satisfaction the suitability of the property for your needs.