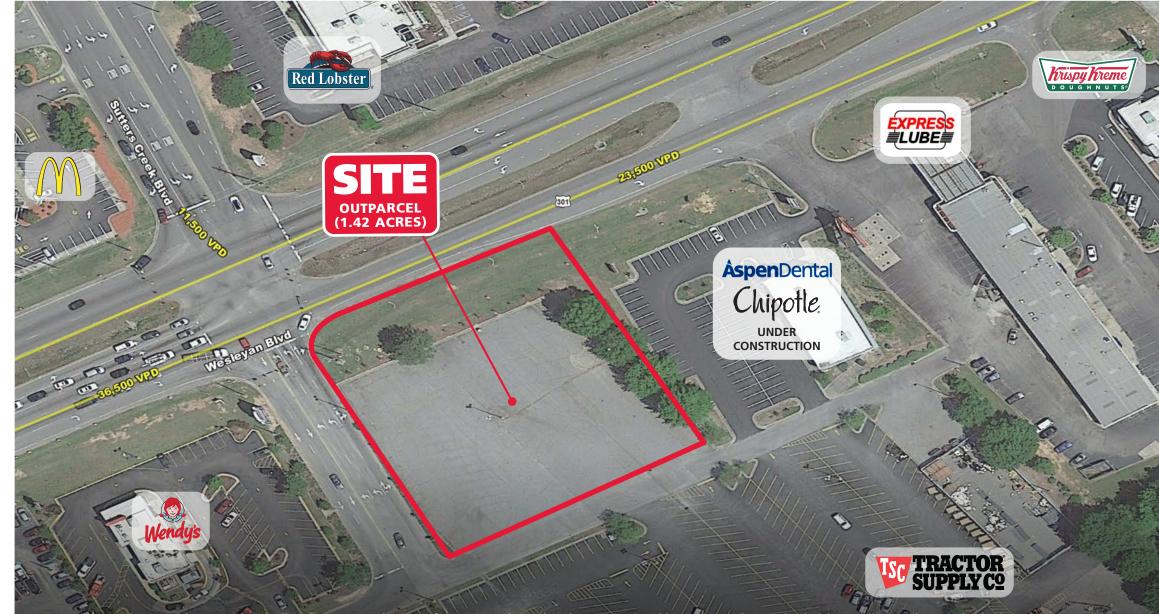

#### **LEASING INFORMATION**

4,725 SF free standing retail building 1.42 acre parcel Access to traffic signal Unobstructed visibility Join Aspen Dental & Chipotle

#### **PROPERTY HIGHLIGHTS**

Located on main retail corridor High traffic volume intersection