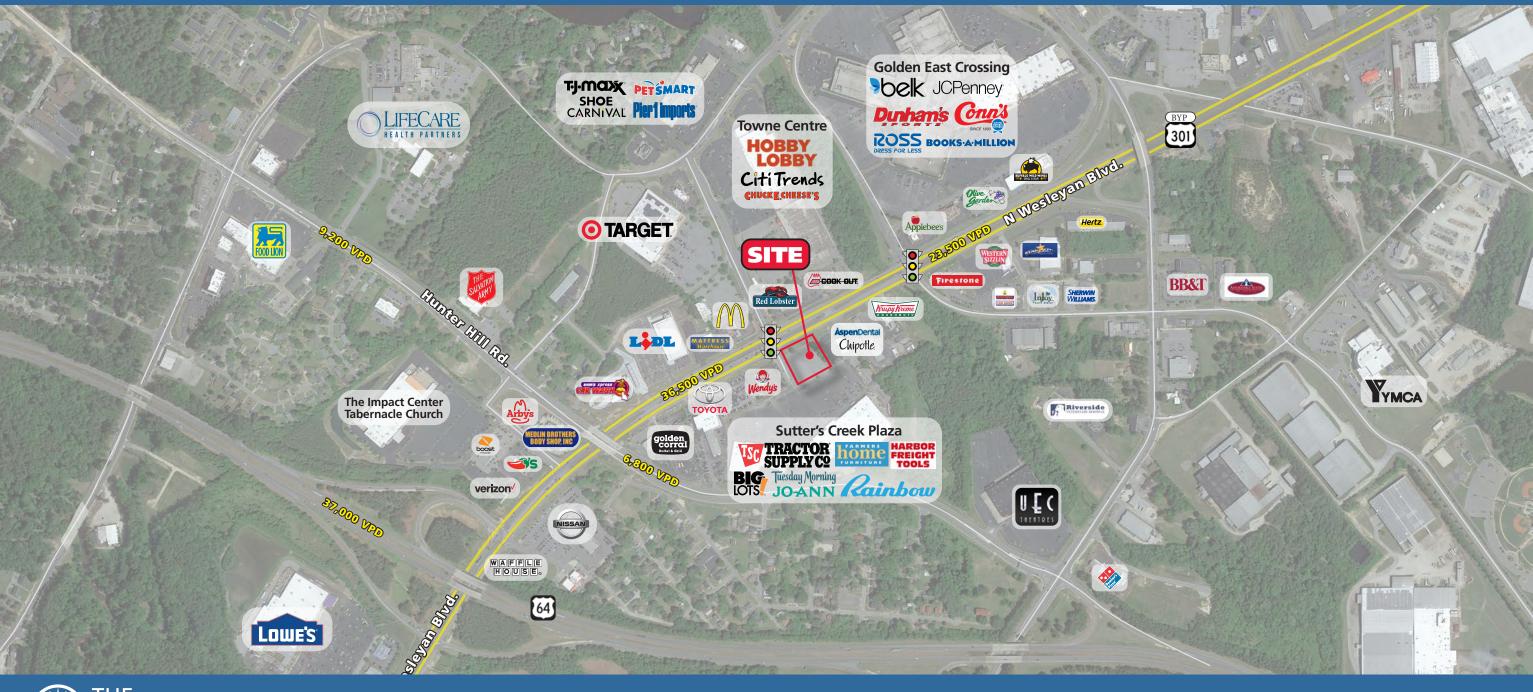

## **±1.42 ACRE OUTPARCEL AVAILABLE FOR LEASE**

959 N WESLEYAN BLVD. | ROCKY MOUNT, NC 27804

#### **LEASING INFORMATION**

4,725 SF free standing retail building 1.42 acre parcel Access to traffic signal Unobstructed visibility Join Aspen Dental & Chipotle

#### **PROPERTY HIGHLIGHTS**

Located on main retail corridor High traffic volume intersection

#### **NEARBY RETAILERS INCLUDE:** TARGET TJ.MOX HOBBY Walmart : SUPERCENTER ROSS

Wes Thurmond | 704.644.4595 wthurmond@providencegroup.com

© 2020 The Providence Group. All rights reserved. The information above has been obtained by sources deemed reliable. While we do not doubt its accuracy, we have not verified it and make no guarantee, warranty, or representation of it. It is your responsibility to independently confirm its accuracy and completeness. You and your advisors should conduct a careful, independent investigation of the property to determine to your satisfaction the suitability of the property for your needs.