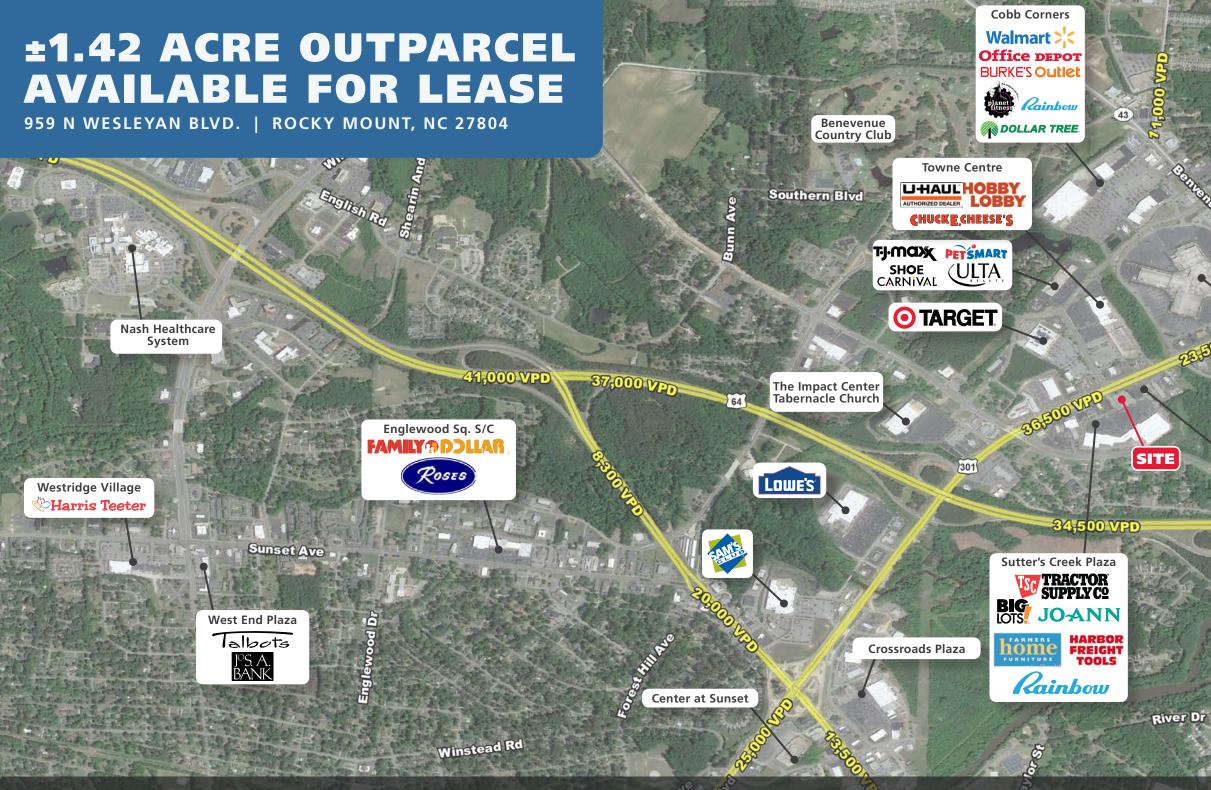

## **±1.42 ACRE OUTPARCEL AVAILABLE FOR LEASE**

959 N WESLEYAN BLVD. | ROCKY MOUNT, NC 27804

#### **NEARBY RETAILERS INCLUDE:** TARGET TJ.MOX HOBBY Walmart : SUPERCENTER ROSS

Wes Thurmond | 704.644.4595 wthurmond@providencegroup.com

© 2020 The Providence Group. All rights reserved. The information above has been obtained by sources deemed reliable. While we do not doubt its accuracy, we have not verified it and make no guarantee, warranty, or representation of it. It is your responsibility to independently confirm its accuracy and completeness. You and your advisors should conduct a careful, independent investigation of the property to determine to your satisfaction the suitability of the property for your needs.