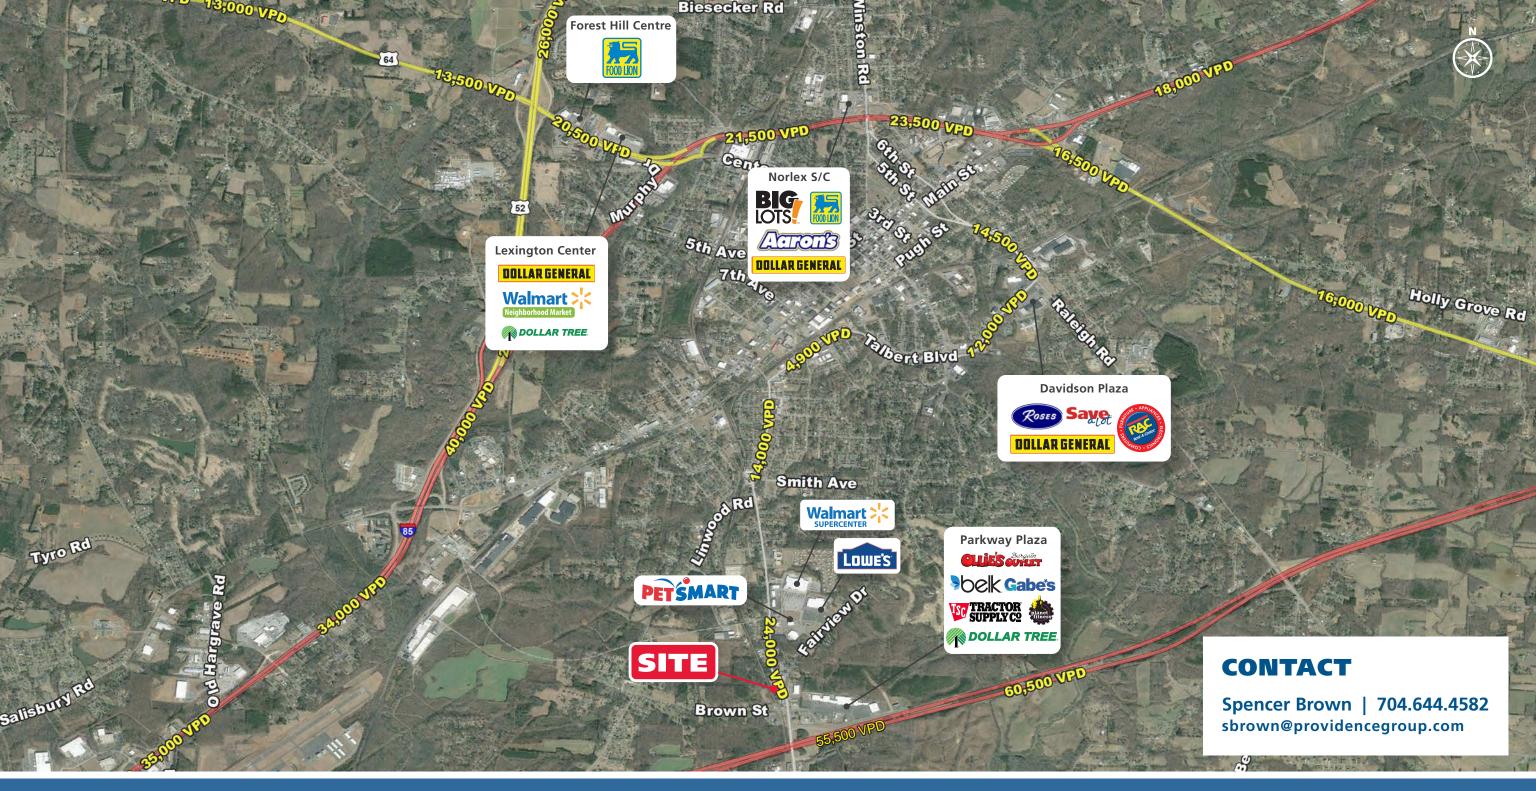

#### **PROPERTY DESCRIPTION**

Site located on heavily traveled Cotton Grove Rd just off of I-85.

Future signalized access to site

New 80 unit multi - family development under construction nearby

Site to share a traffic signal with Sheetz

Area retailers include:

| <b>DEMOGRAPHICS (2024)</b> | 1 MILE   | 3 MILE   | 5 MILE   |
|----------------------------|----------|----------|----------|
| POPULATION                 | 2,019    | 18,677   | 37,370   |
| AVERAGE HH INCOME          | \$62,465 | \$68,199 | \$71,773 |
| MEDIAN HH INCOME           | \$46,452 | \$54,182 | \$55,962 |
| BUSINESS ESTABLISHMENTS    | 131      | 925      | 1,520    |
| DAYTIME EMPLOYMENT         | 1,699    | 8,906    | 14,855   |

#### **2024 TRAFFIC COUNTS (NCDOT)**

- 24,000 VPD on Cotton Grove Rd. 11,000 VPD on Fairview Dr.
- 55,500 VPD on I-85

© 2025 The Providence Group. All rights reserved. The information above has been obtained by sources deemed reliable. While we do not doubt its accuracy, we have not verified it and make no guarantee, warranty, or representation of it. It is your responsibility to independently confirm its accuracy and completeness. You and your advisors should conduct a careful, independent investigation of the property to determine to your satisfaction the suitability of the property for your needs.

Spencer Brown | 704.644.4582 sbrown@providencegroup.com