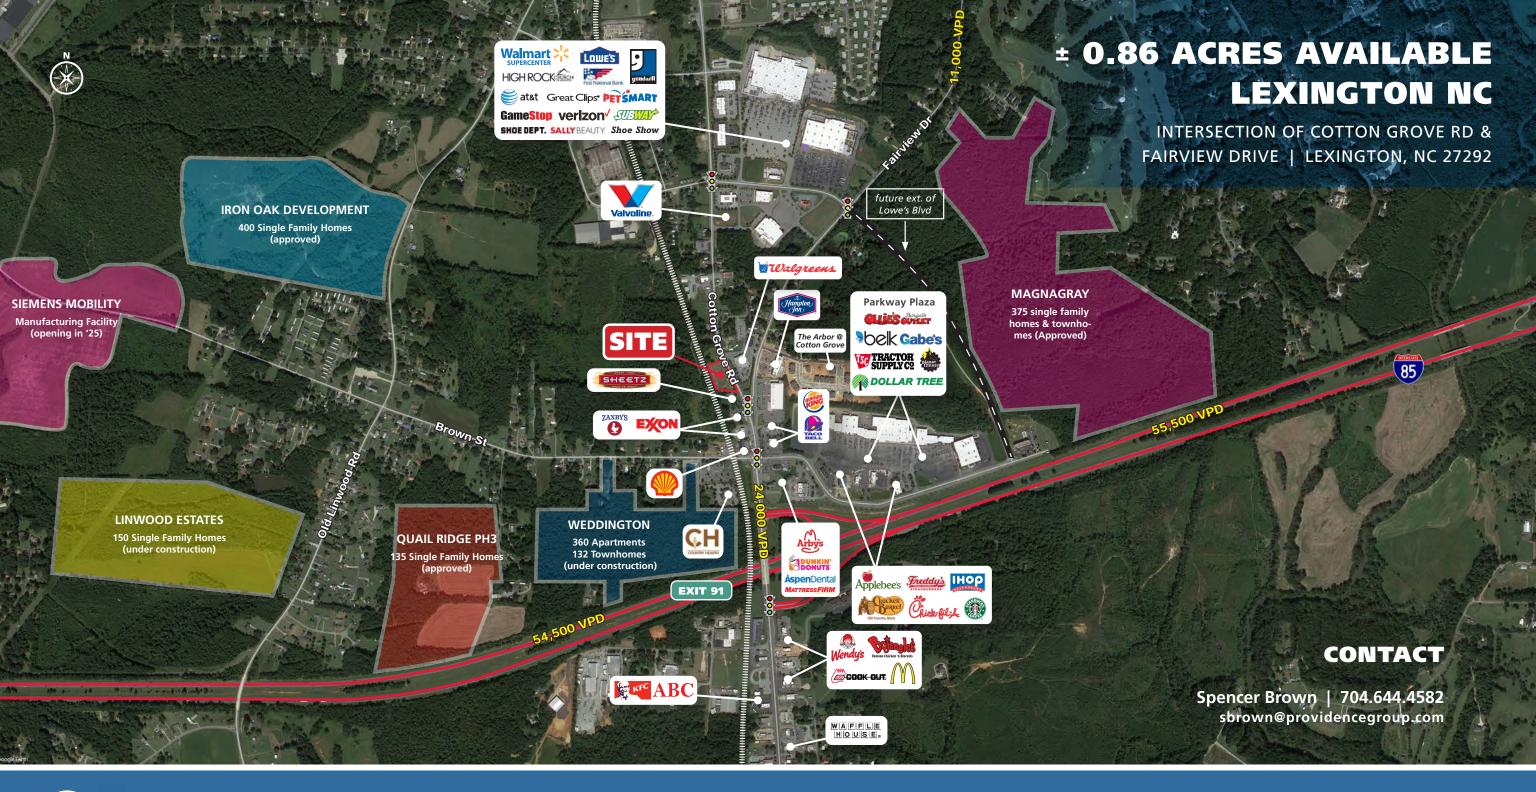

### **± 0.86 ACRES AVAILABLE LEXINGTON NC**

INTERSECTION OF COTTON GROVE ROAD & FAIRVIEW DRIVE | LEXINGTON, NC 27292

#### **PROPERTY / LEASE INFORMATION**

±0.86 Acres Available

For Lease or build-to-suit

Single or multi-tenant development options

Please call for pricing

#### **PROPERTY DESCRIPTION**

Site located on heavily traveled Cotton Grove Rd just off of I-85.

Future signalized access to site

New 80 unit multi - family development under construction nearby

Site to share a traffic signal with Sheetz

#### **2024 TRAFFIC COUNTS (NCDOT)**

- 24,000 VPD on Cotton Grove Rd. 11,000 VPD on Fairview Dr.
- 55,500 VPD on I-85

© 2025 The Providence Group. All rights reserved. The information above has been obtained by sources deemed reliable. While we do not doubt its accuracy, we have not verified it and make no guarantee, warranty, or representation of it. It is your responsibility to independently confirm its accuracy and completeness. You and your advisors should conduct a careful, independent investigation of the property to determine to your satisfaction the suitability of the property for your needs.