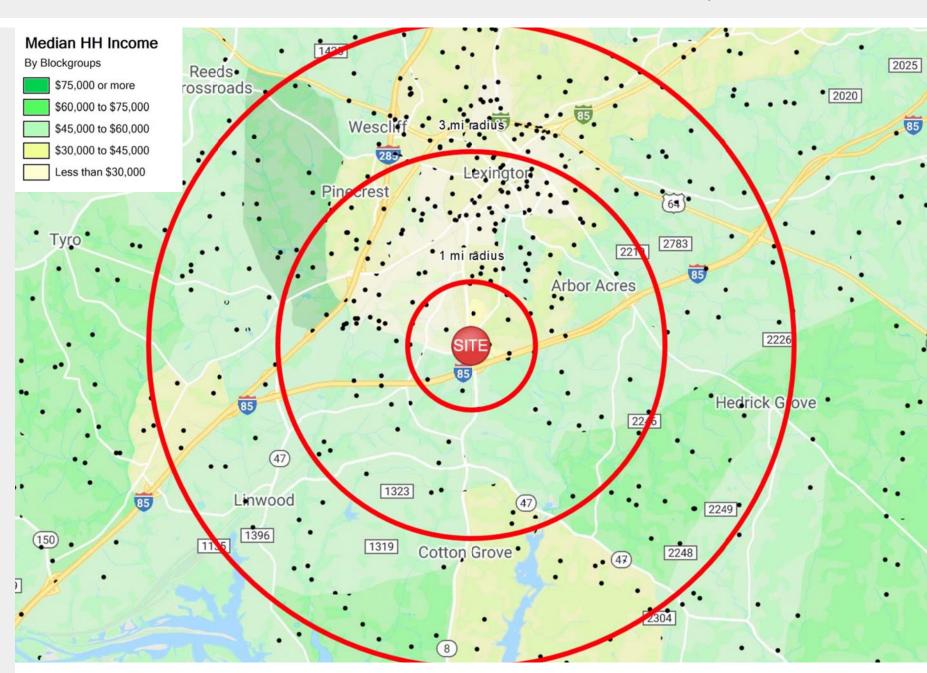

Area retailers include:

| <b>DEMOGRAPHICS (2024)</b> | 1 MILE   | 3 MILE   | 5 MILE   |
|----------------------------|----------|----------|----------|
| POPULATION                 | 2,019    | 18,677   | 37,370   |
| AVERAGE HH INCOME          | \$62,465 | \$68,199 | \$71,773 |
| MEDIAN HH INCOME           | \$46,452 | \$54,182 | \$55,962 |
| BUSINESS ESTABLISHMENTS    | 131      | 925      | 1,520    |
| DAYTIME EMPLOYMENT         | 1,699    | 8,906    | 14,855   |