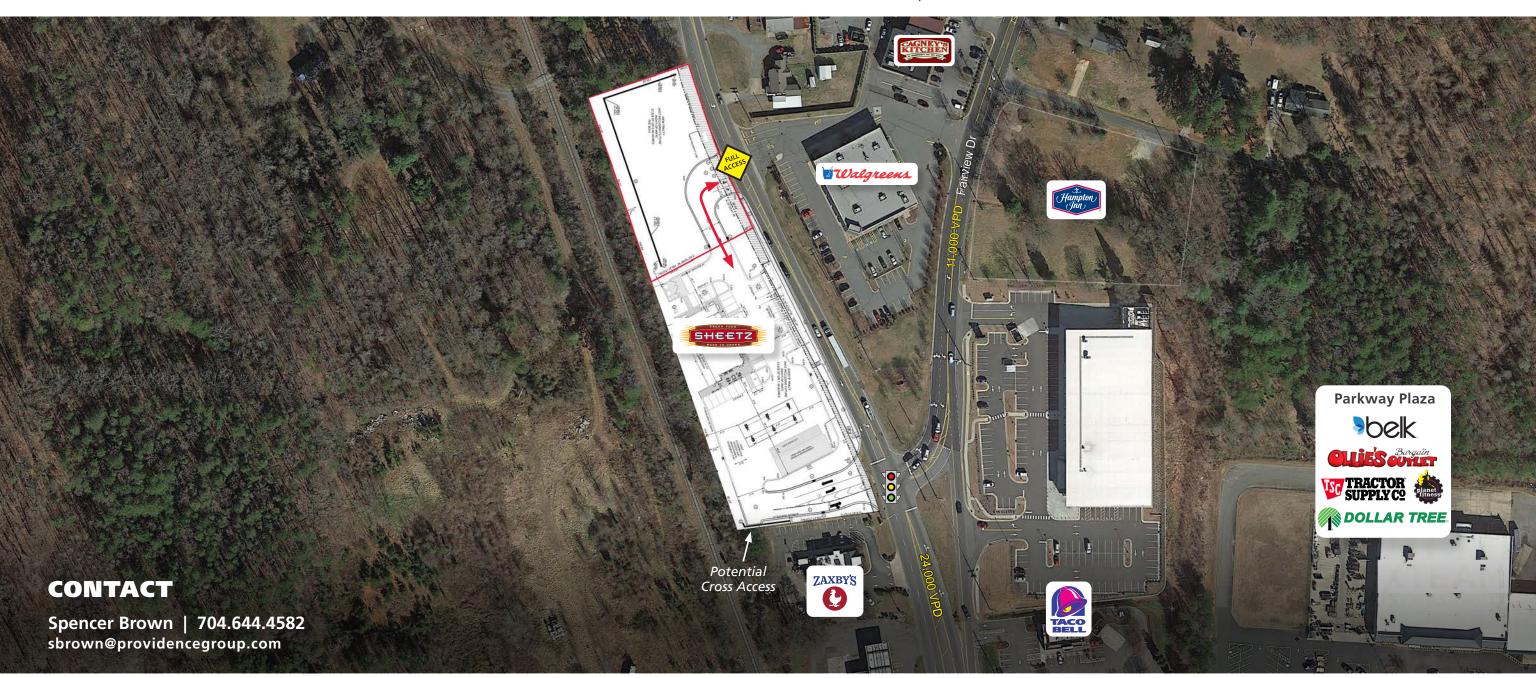

#### **PROPERTY DESCRIPTION**

Site located on heavily traveled Cotton Grove Rd just off of I-85.

Future signalized access to site

New 80 unit multi - family development under construction nearby

Site to share a traffic signal with Sheetz

#### **2024 TRAFFIC COUNTS (NCDOT)**

- 24,000 VPD on Cotton Grove Rd. 11,000 VPD on Fairview Dr.
- 55,500 VPD on I-85

© 2025 The Providence Group. All rights reserved. The information above has been obtained by sources deemed reliable. While we do not doubt its accuracy, we have not verified it and make no guarantee, warranty, or representation of it. It is your responsibility to independently confirm its accuracy and completeness. You and your advisors should conduct a careful, independent investigation of the property to determine to your satisfaction the suitability of the property for your needs.