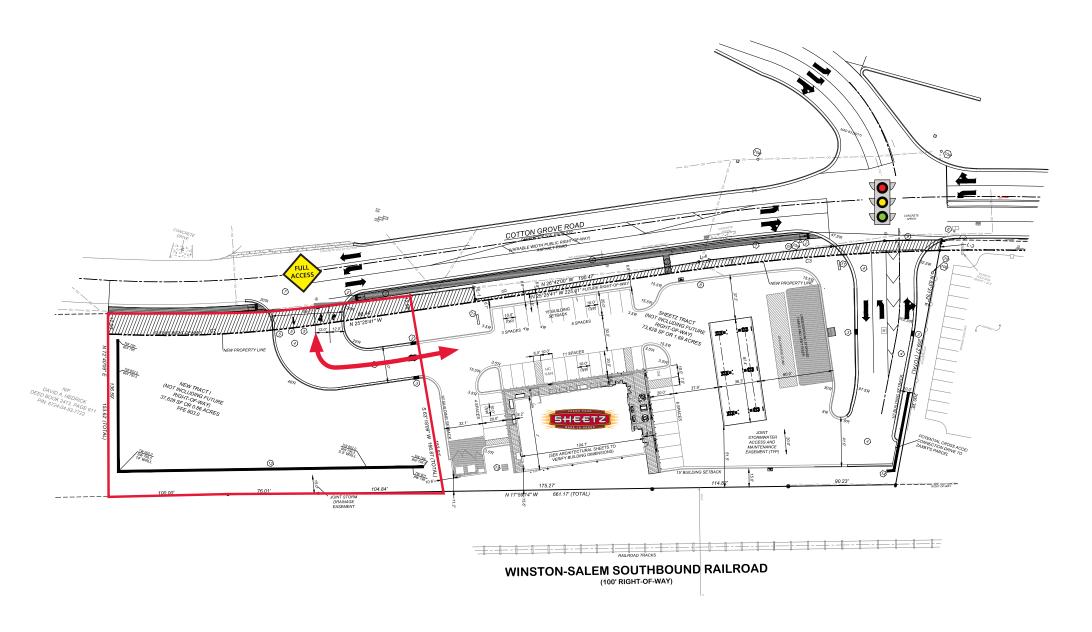

#### **PROPERTY DESCRIPTION**

Site located on heavily traveled Cotton Grove Rd just off of I-85.

Future signalized access to site

New 80 unit multi - family development under construction nearby

Site to share a traffic signal with Sheetz