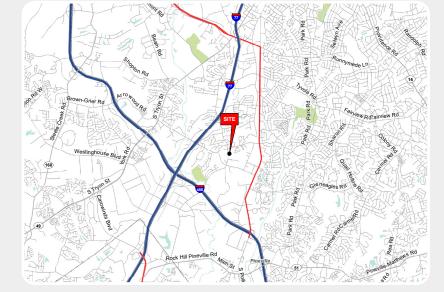

ated at intersection of W. Arrowood Rd and Nations Ford
- Established Compare Foods Anchor
- Dense one mile radius population

| DEMOGRAPHICS (2024)     | 1 MILE   | 3 MILE    | 5 MILE    |
|-------------------------|----------|-----------|-----------|
| POPULATION              | 8,813    | 72,403    | 190,800   |
| AVERAGE HH INCOME       | \$64,605 | \$112,232 | \$147,471 |
| MEDIAN HH INCOME        | \$50,018 | \$83,645  | \$101,758 |
| BUSINESS ESTABLISHMENTS | 333      | 4,608     | 14,172    |
| DAYTIME EMPLOYMENT      | 3,605    | 57,071    | 165,954   |

### **2024 TRAFFIC COUNTS (NCDOT)**

- 18,000 VPD on Arrowood Rd.
- 9.300 VPD on Nations Ford Rd.

## **CONTACT**

Thurman Brooks | 704.644.4585 tbrooks@providencegroup.com

Spencer Brown | 704.644.4582 sbrown@providencegroup.com





© 2024 The Providence Group. All rights reserved. The information above has been obtained by sources deemed reliable. While we do not doubt its accuracy, we have not verified it and make no guarantee, warranty, or representation of it. It is your responsibility to independently confirm its accuracy and completeness. You and your advisors should conduct a careful, independent investigation of the property to determine to your satisfaction the suitability of the property for your needs.

## **SOUTHWOOD VILLAGE** 201 W. ARROWOOD ROAD | CHARLOTTE, NC 28273

# **SOUTHWOOD VILLAGE** 201 W. ARROWOOD ROAD | CHARLOTTE, NC 28273



© 2024 The Providence Group. All rights reserved. The information above has been obtained by sources deemed reliable. While we do not doubt its accuracy, we have not