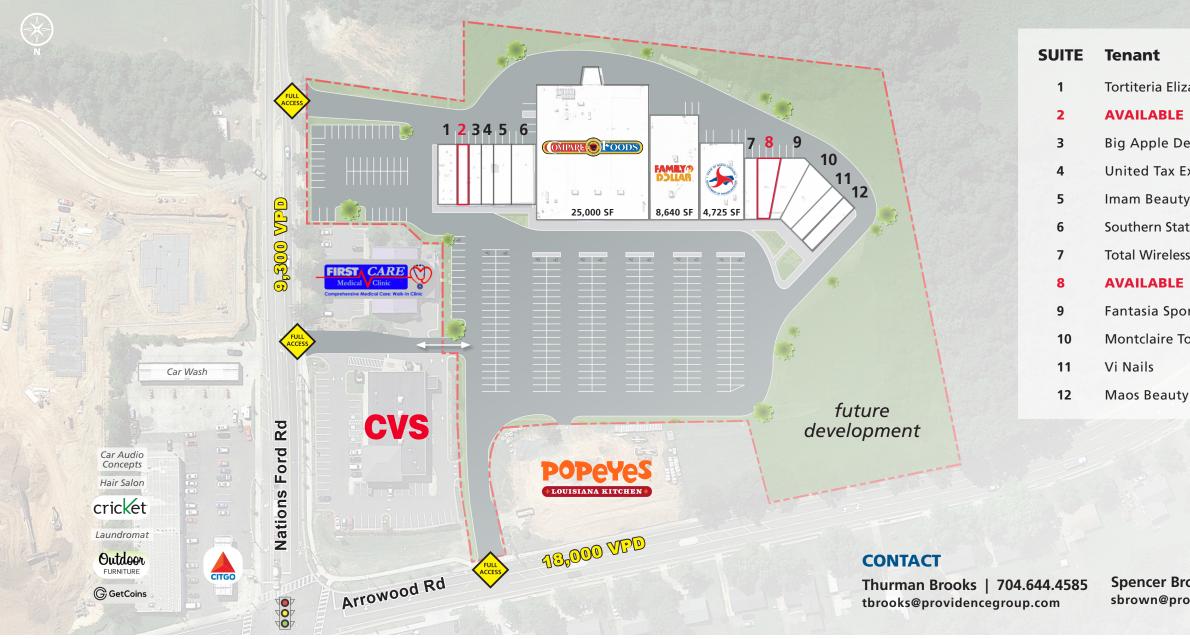

#### **PROPERTY / LEASE INFORMATION**

| Shopping Center GLA: | 60,807 SF           |
|----------------------|---------------------|
| Space Available:     | 1,300 SF & 1,760 SF |
| Lease Rate:          | Please call         |
| TICAM:               | \$5.60 / SF         |

### **2024 TRAFFIC COUNTS (NCDOT)**

- 18,000 VPD on Arrowood Rd.
- 9.300 VPD on Nations Ford Rd.

|                  | Sq Ft    |
|------------------|----------|
| zabeth           | 1,800 SF |
|                  | 1,300 SF |
| eli              | 1,440 SF |
| Express          | 1,200 SF |
| y Supply         | 1,920 SF |
| tes Chiropractic | 2,400 SF |
| 55               | 1,275 SF |
|                  | 1,760 SF |
| orts Bar         | 3,982 SF |
| obacco & Vape    | 2,118 SF |
|                  | 1,582 SF |
| y Salon          | 1,500 SF |
|                  |          |