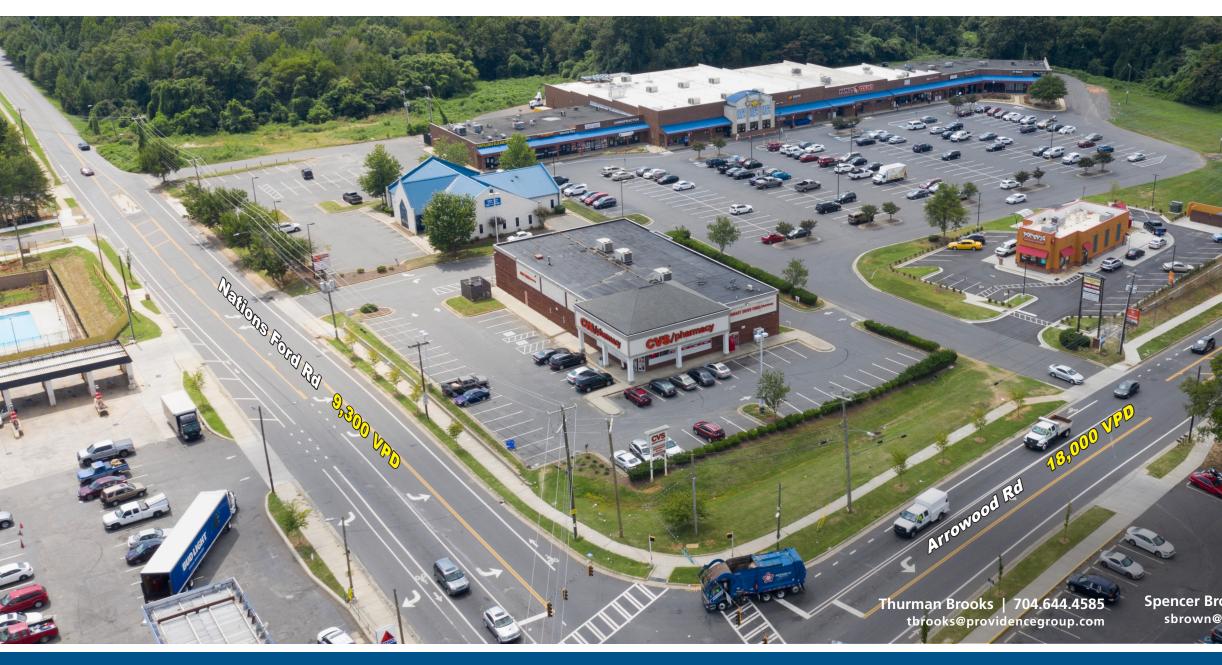

### **2024 TRAFFIC COUNTS (NCDOT)**

- 18,000 VPD on Arrowood Rd.
- 9.300 VPD on Nations Ford Rd.