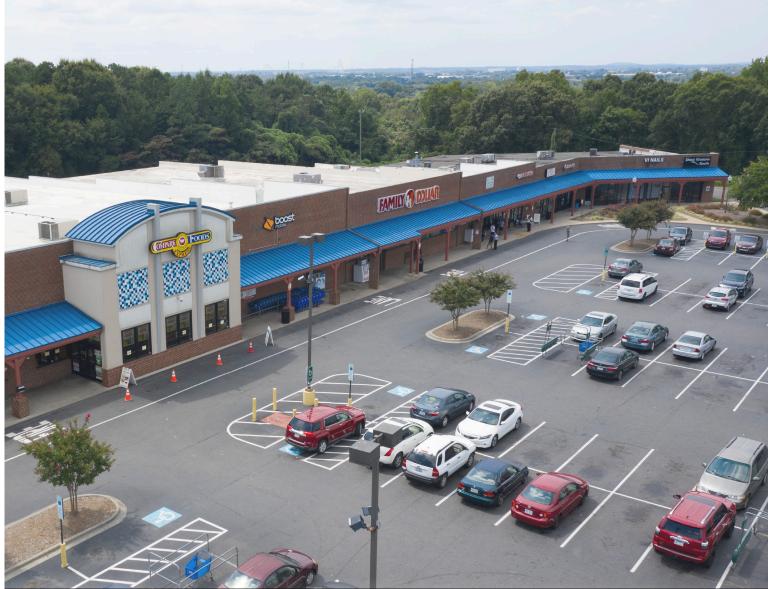

#### **PROPERTY DESCRIPTION**

- Excellent SW Charlotte neighborhood grocery retail opportunity
- Well located at intersection of W. Arrowood Rd and Nations Ford
- Established Compare Foods Anchor
- Dense one mile radius population