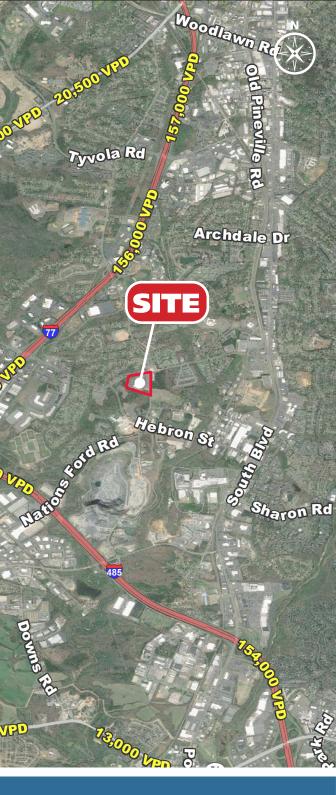

### **2024 TRAFFIC COUNTS (NCDOT)**

- 18,000 VPD on Arrowood Rd.
- 9.300 VPD on Nations Ford Rd.

## **SOUTHWOOD VILLAGE** 201 W. ARROWOOD ROAD | CHARLOTTE, NC 28273