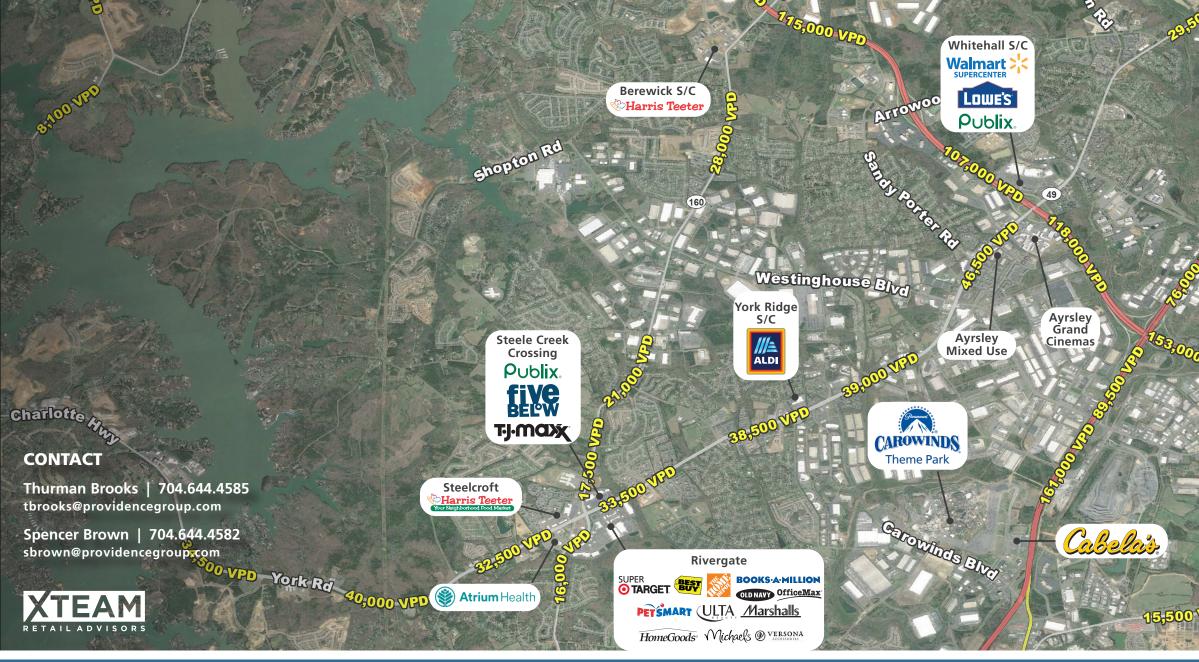

### **2024 TRAFFIC COUNTS (NCDOT)**

- 18,000 VPD on Arrowood Rd.
- 9.300 VPD on Nations Ford Rd.

### SOUTHWEST CHARLOTTE NORTH CAROLINA