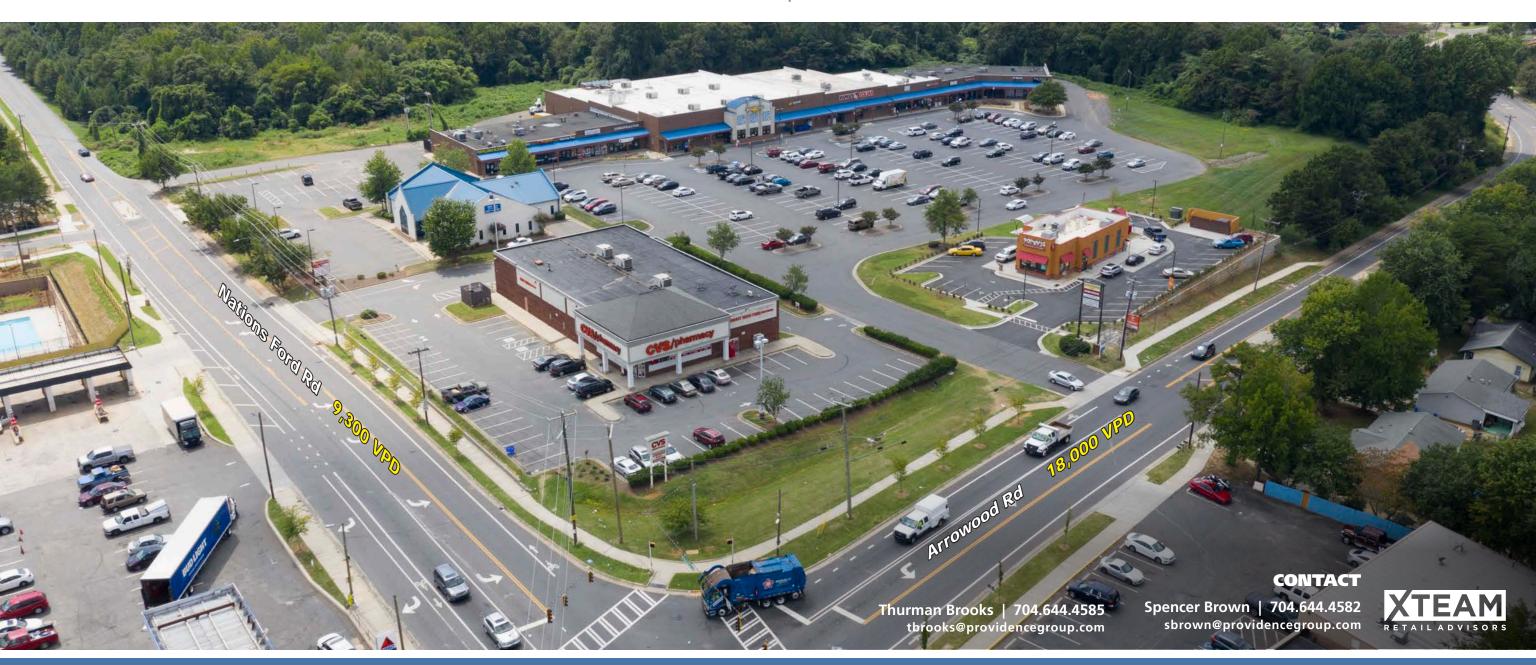

#### **PROPERTY DESCRIPTION**

- Excellent SW Charlotte neighborhood grocery retail opportunity
- Well located at intersection of W. Arrowood Rd and Nations Ford
- Established Compare Foods Anchor
- Dense one mile radius population

### **2024 TRAFFIC COUNTS (NCDOT)**

- 18,000 VPD on Arrowood Rd.
- 9,300 VPD on Nations Ford Rd.