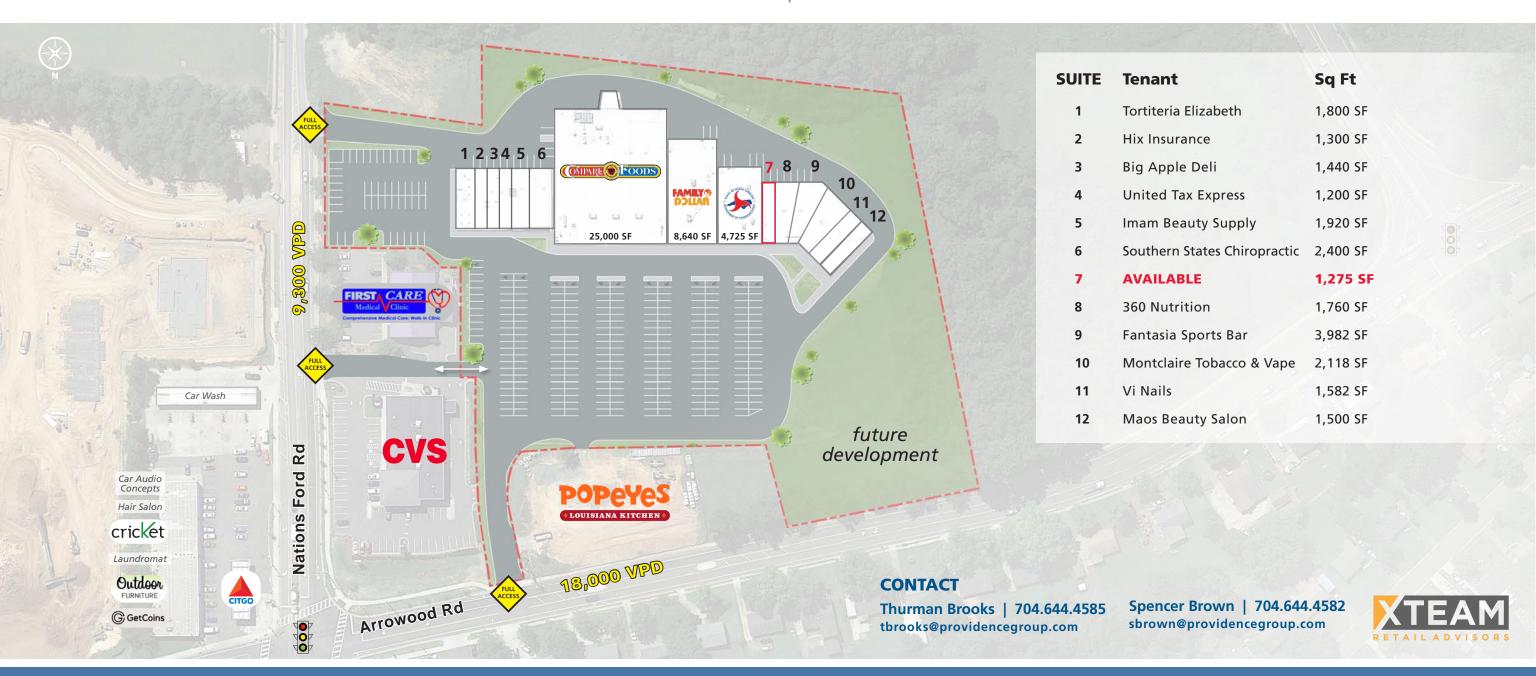

### **PROPERTY / LEASE INFORMATION**

Shopping Center GLA: \_\_\_\_\_ 60,807 SF

Space Available: \_\_\_\_\_ 1,275 SF

Lease Rate: \_\_\_\_\_ Please call

TICAM: \_\_\_\_\_ \$5.60 / SF

#### **PROPERTY DESCRIPTION**

- Excellent SW Charlotte neighborhood grocery retail opportunity
- Well located at intersection of W. Arrowood Rd and Nations Ford
- Established Compare Foods Anchor
- Dense one mile radius population

### **2024 TRAFFIC COUNTS (NCDOT)**

- 18,000 VPD on Arrowood Rd.
- 9,300 VPD on Nations Ford Rd.

### **CONTACT**

Thurman Brooks | 704.644.4585 tbrooks@providencegroup.com

Spencer Brown | 704.644.4582 sbrown@providencegroup.com

should conduct a careful, independent investigation of the property to determine to your satisfaction the suitability of the property for your needs.