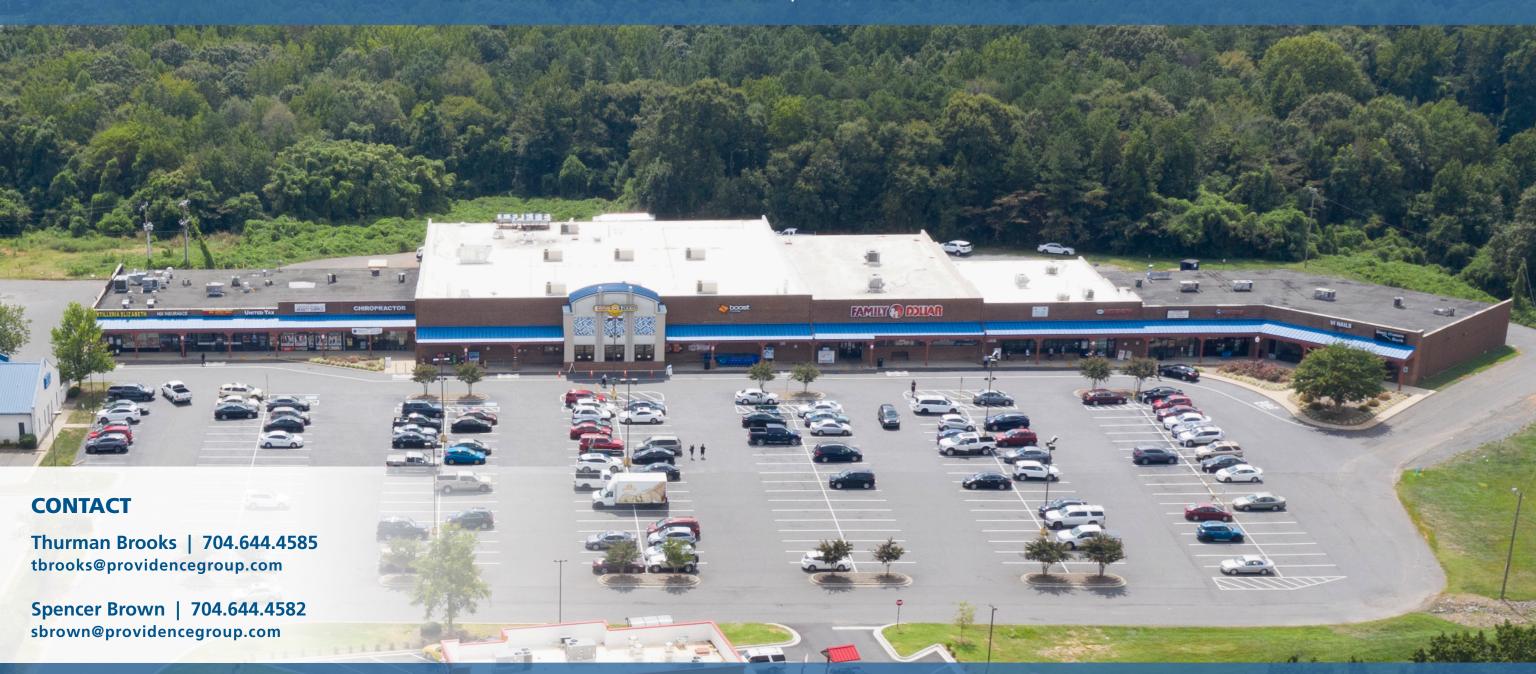

#### **PROPERTY DESCRIPTION**

- Excellent SW Charlotte neighborhood grocery retail opportunity
- Well located at intersection of W. Arrowood Rd and Nations Ford
- Established Compare Foods Anchor
- Dense one mile radius population

### **CONTACT**

Thurman Brooks | 704.644.4585 tbrooks@providencegroup.com

Spencer Brown | 704.644.4582 sbrown@providencegroup.com

should conduct a careful, independent investigation of the property to determine to your satisfaction the suitability of the property for your needs.