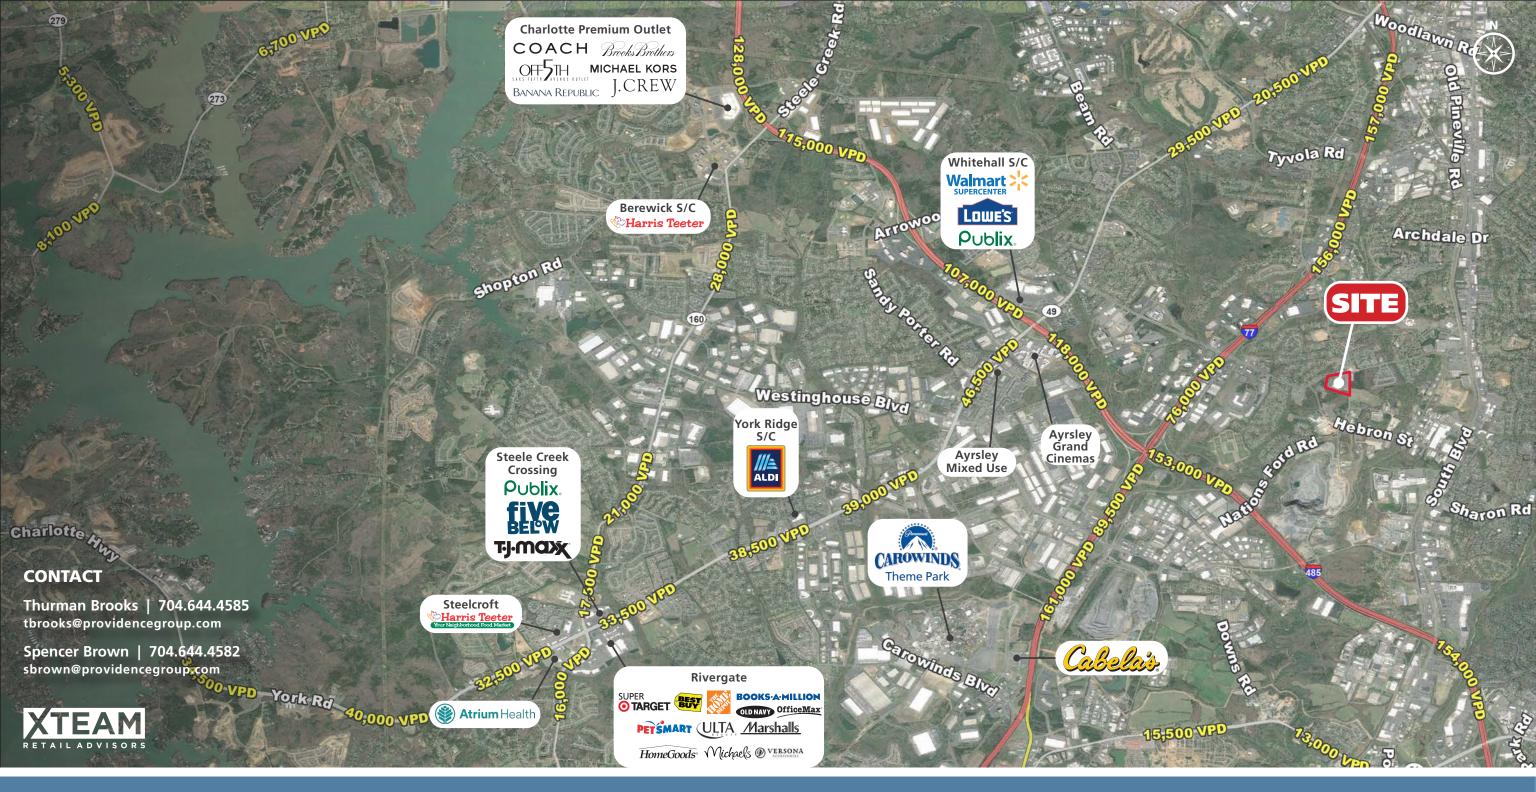

### **2024 TRAFFIC COUNTS (NCDOT)**

- 18,000 VPD on Arrowood Rd.
- 9,300 VPD on Nations Ford Rd.