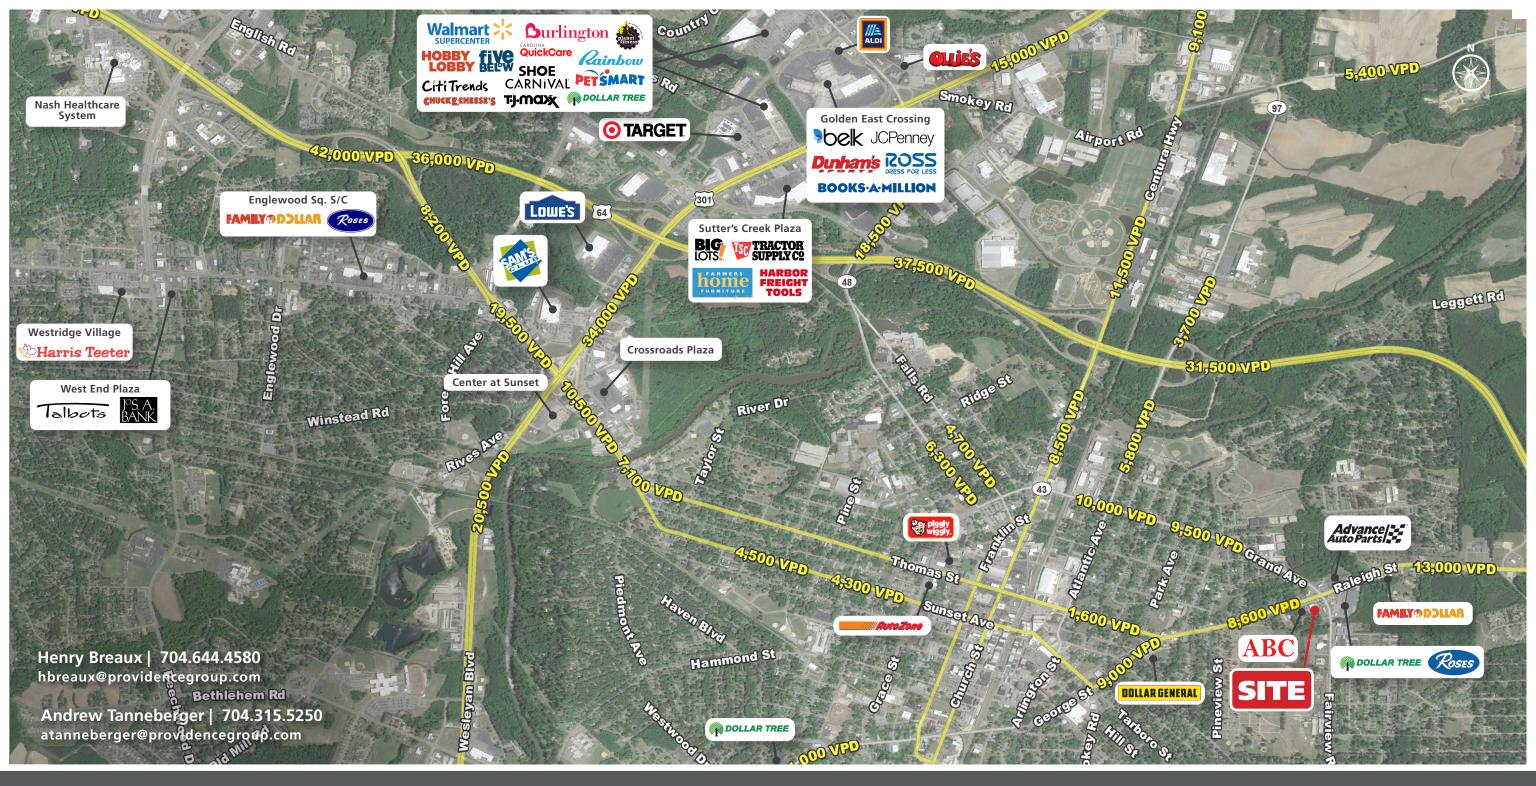

## **NCDOT TRAFFIC COUNTS (2024)**

• 11,500 VPD on N Fairview Rd • 8,600 VPD on E Raleigh Blvd