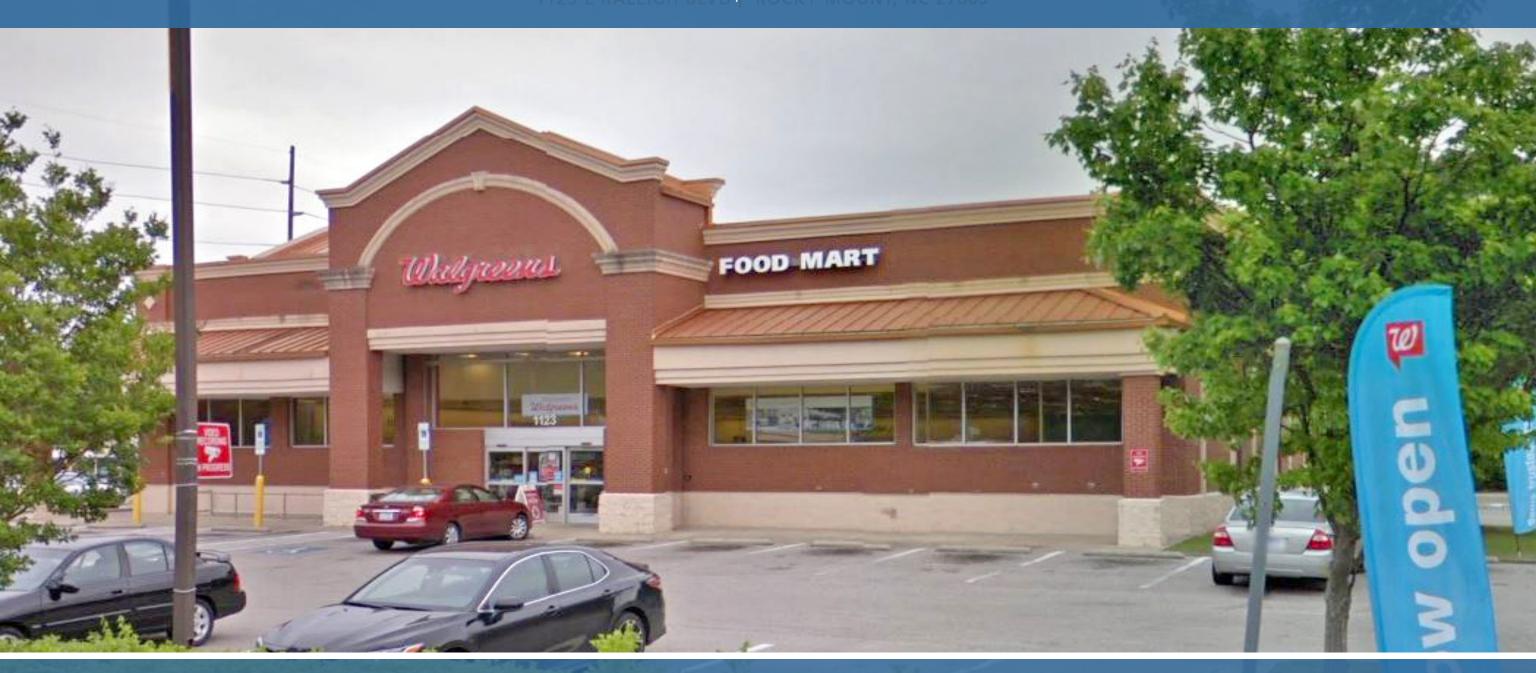

#### **PROPERTY DESCRIPTION**

Freestanding building located near signalized intersection

Double drive-thru

62 parking spaces

| <b>DEMOGRAPHICS (2024)</b> | 1 MILE   | 3 MILE   | 5 MILE   |
|----------------------------|----------|----------|----------|
| POPULATION                 | 7,238    | 32,426   | 56,829   |
| AVERAGE HH INCOME          | \$64,483 | \$71,138 | \$82,219 |
| MEDIAN HH INCOME           | \$44,839 | \$52,778 | \$60,995 |
| BUSINESS ESTABLISHMENTS    | 224      | 1,547    | 2,642    |
| DAYTIME EMPLOYMENT         | 1,772    | 13,895   | 26,619   |