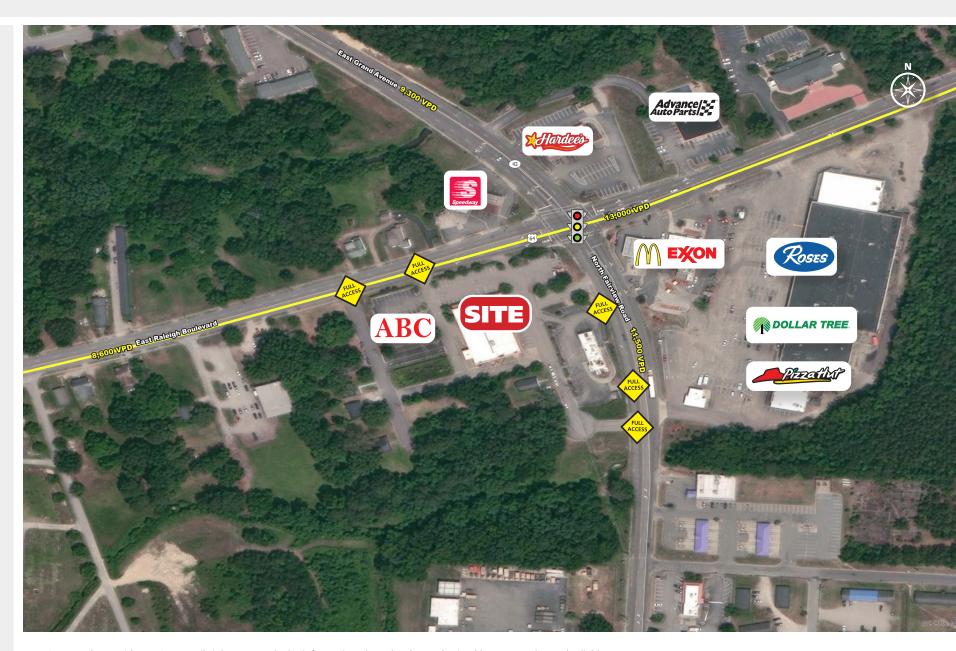

## **NCDOT TRAFFIC COUNTS (2024)**

• 11,500 VPD on N Fairview Rd • 8,600 VPD on E Raleigh Blvd