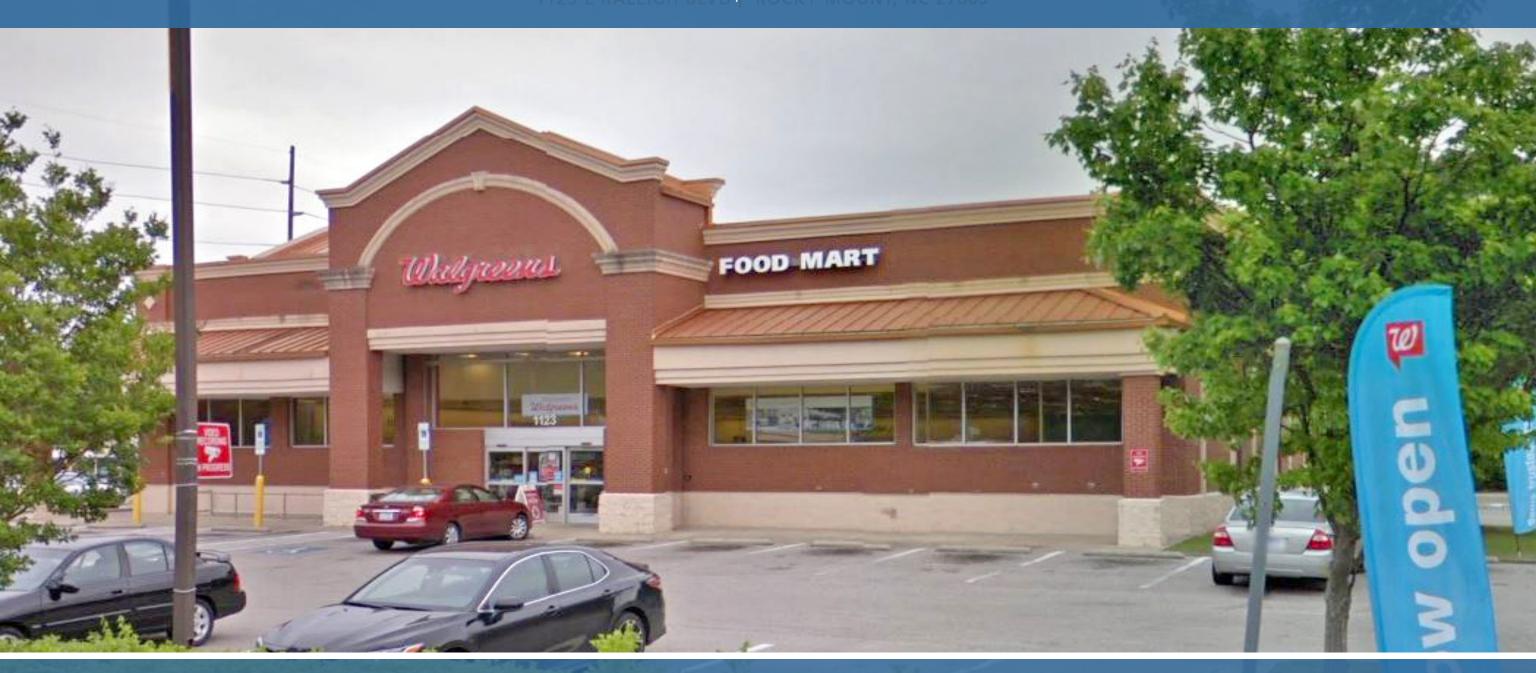

# FORMER WALGREENS AVAILABLE FOR SUBLEASE

1123 E RALEIGH BLVD | ROCKY MOUNT, NC 27803

## **FORMER WALGREENS AVAILABLE**

1123 E RALEIGH BLVD | ROCKY MOUNT, NC 27803

#### **PROPERTY DESCRIPTION**

Freestanding building located near signalized intersection

Double drive-thru

62 parking spaces

| <b>DEMOGRAPHICS (2024)</b> | 1 MILE   | 3 MILE   | 5 MILE   |
|----------------------------|----------|----------|----------|
| POPULATION                 | 7,238    | 32,426   | 56,829   |
| AVERAGE HH INCOME          | \$64,483 | \$71,138 | \$82,219 |
| MEDIAN HH INCOME           | \$44,839 | \$52,778 | \$60,995 |
| BUSINESS ESTABLISHMENTS    | 224      | 1,547    | 2,642    |
| DAYTIME EMPLOYMENT         | 1,772    | 13,895   | 26,619   |