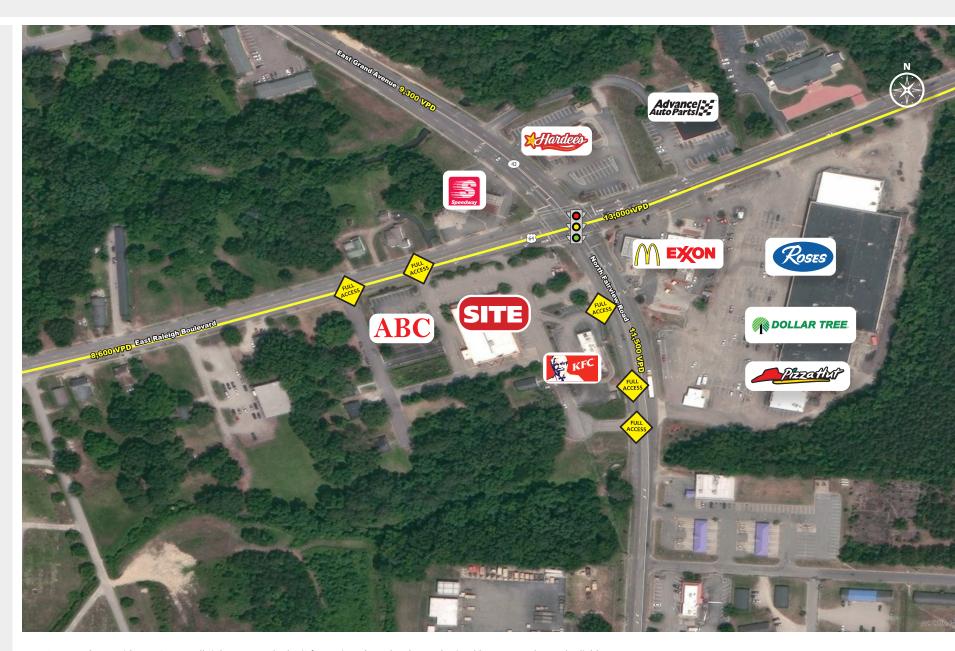

## **NCDOT TRAFFIC COUNTS (2024)**

• 11,500 VPD on N Fairview Rd • 8,600 VPD on E Raleigh Blvd