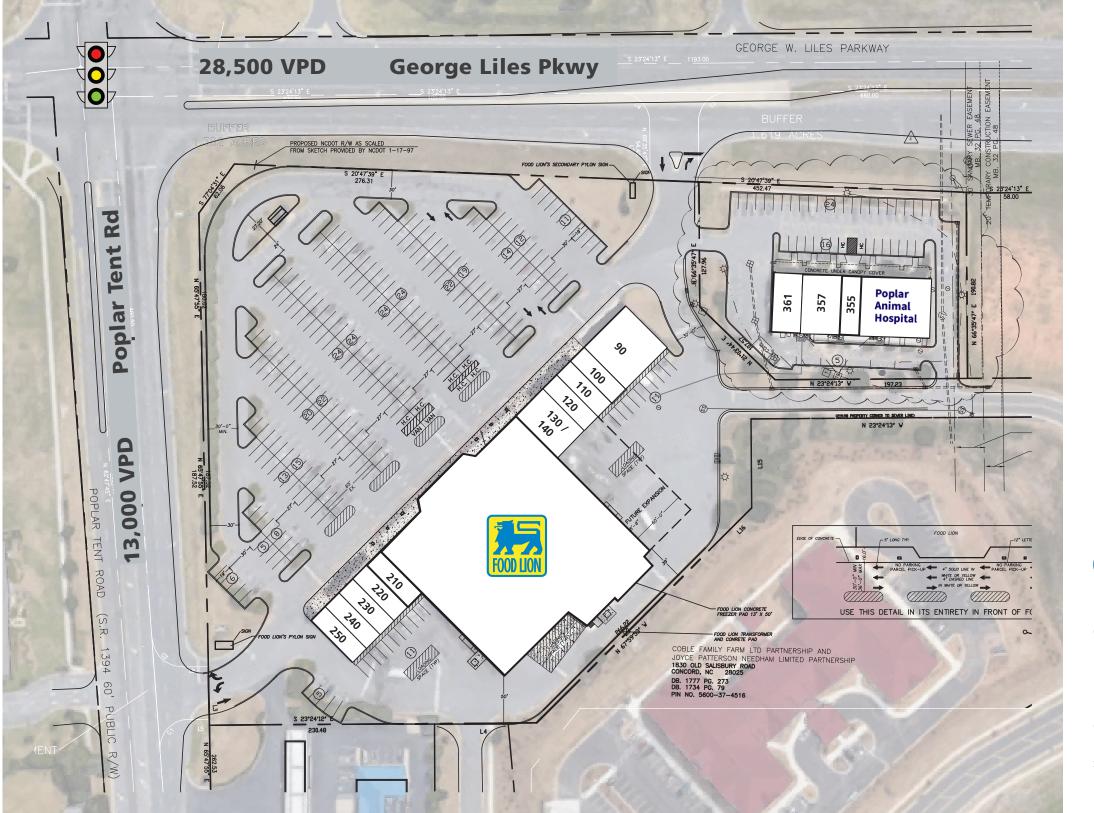

## **2023 TRAFFIC COUNTS (NCDOT)**

13,000 VPD on Poplar Tent Road | 28,500 VPD on George W Liles Pkwy

Spencer Brown | 704.644.4582 sbrown@providencegroup.com

Eric Howell | 704.644.4584 ehowell@providencegroup.com

| UNIT #  | TENANT                         | Sq Ft |
|---------|--------------------------------|-------|
| 90      | GoHealth Novant Urgent Care    | 3,600 |
| 100     | <b>Grimes Flooring Service</b> | 1,200 |
| 110     | Mike's Deli & Bagels           | 1,200 |
| 120     | Vitasmart                      | 1,200 |
| 130/140 | Rosario's Pizza                | 2,400 |
| 210     | Acai Bowl                      | 1,200 |
| 220     | M Nails                        | 1,200 |
| 230     | China Garden                   | 1,200 |
| 240     | Family Dentistry               | 1,200 |
| 250     | Fresh Off the Grill            | 1,200 |
| 351/353 | Poplar Animal Hospital         | 4,200 |
| 361     | Medicap                        | 1,800 |
| 355     | Darling Doggies Dog Grooming   | 1,200 |
| 357     | Poplar Cleaners                | 2,400 |