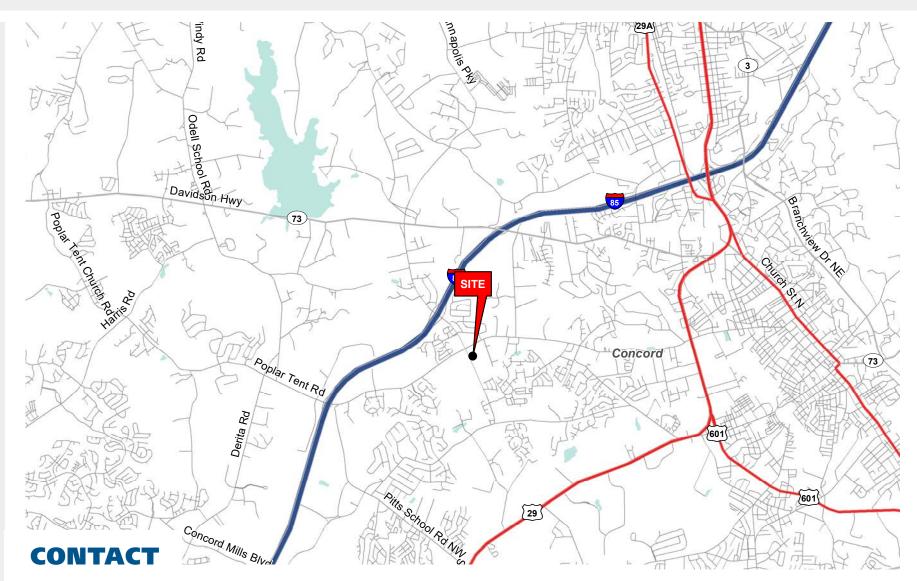

## PROPERTY DESCRIPTION

Poplar Crossing is a Food Lion anchored neighborhood shopping center in a rapidly growing submarket of Concord. It is located less than 0.5 mile from the I-85 interchange.

Nearby retailers include: Target, Dick's Sporting Goods, Petsmart, Party City, Marshalls, and Best Buy.

## **2023 TRAFFIC COUNTS (NCDOT)**

13,000 VPD on Poplar Tent Road | 28,500 VPD on George W Liles Pkwy

Spencer Brown | 704.644.4582 sbrown@providencegroup.com

Eric Howell | 704.644.4584 ehowell@providencegroup.com