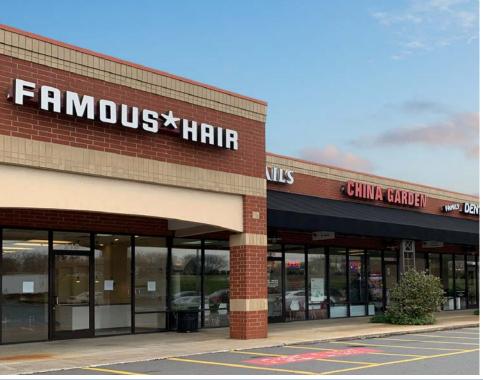

| UNIT #  | TENANT                         | Sq Ft |
|---------|--------------------------------|-------|
| 90      | GoHealth Novant Urgent Care    | 3,600 |
| 100     | <b>Grimes Flooring Service</b> | 1,200 |
| 110     | Mike's Deli & Bagels           | 1,200 |
| 120     | Vitasmart                      | 1,200 |
| 130/140 | Rosario's Pizza                | 2,400 |
| 210     | Acai Bowl                      | 1,200 |
| 220     | M Nails                        | 1,200 |
| 230     | China Garden                   | 1,200 |
| 240     | Family Dentistry               | 1,200 |
| 250     | Fresh Off the Grill            | 1,200 |
| 351/353 | Poplar Animal Hospital         | 4,200 |
| 361     | Medicap                        | 1,800 |
| 355     | Darling Doggies Dog Grooming   | 1,200 |
| 357     | Poplar Cleaners                | 2,400 |