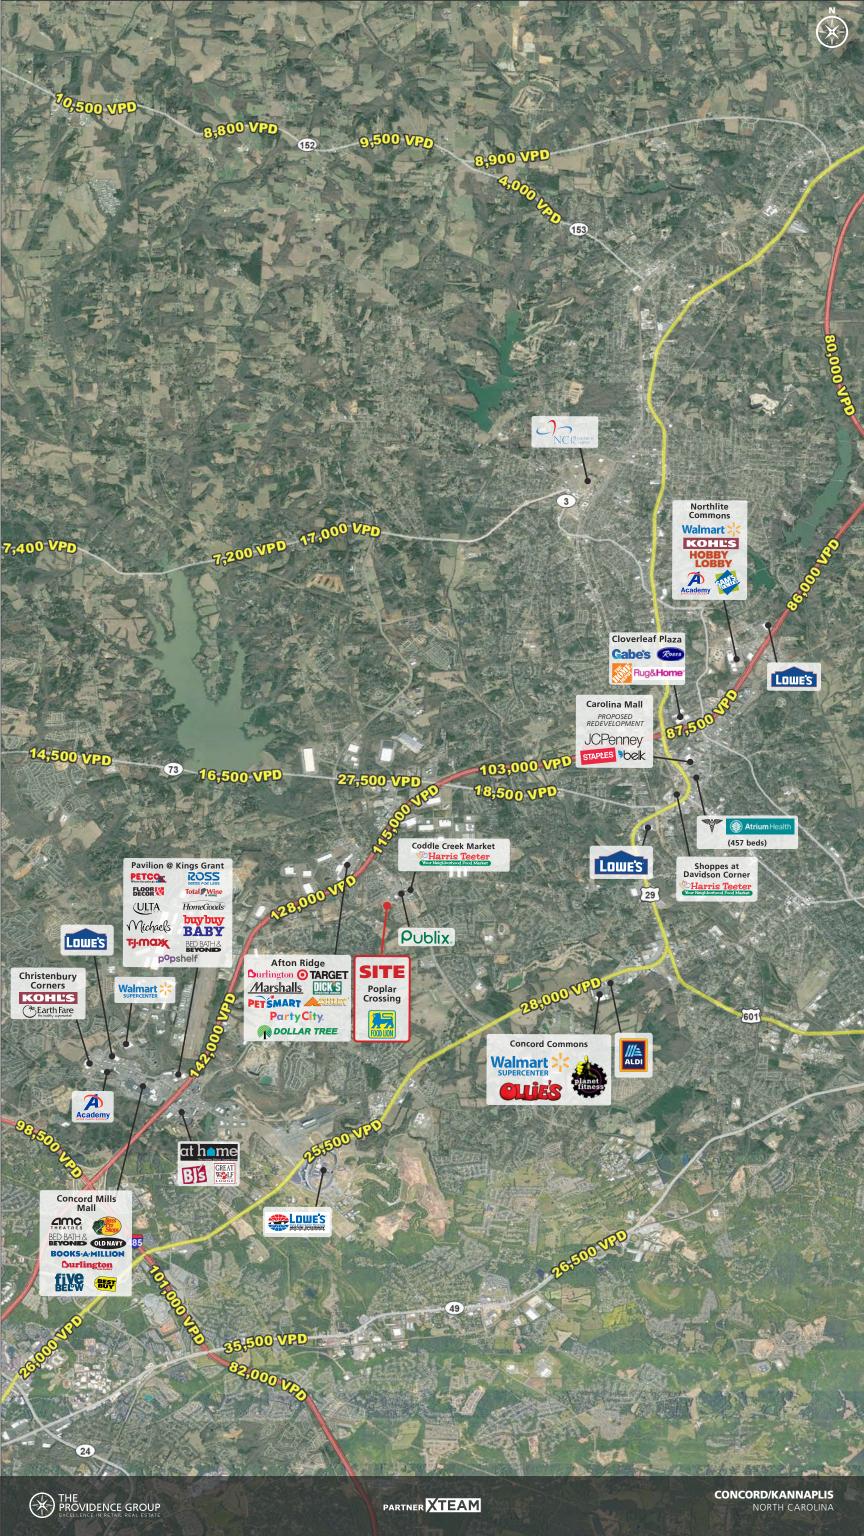

## PROPERTY DESCRIPTION

Poplar Crossing is a Food Lion anchored neighborhood shopping center in a rapidly growing submarket of Concord. It is located less than 0.5 mile from the I-85 interchange.

Nearby retailers include: Target, Dick's Sporting Goods, Petsmart, Party City, Marshalls, and Best Buy.

## **2023 TRAFFIC COUNTS (NCDOT)**

13,000 VPD on Poplar Tent Road | 28,500 VPD on George W Liles Pkwy

Spencer Brown | 704.644.4582 sbrown@providencegroup.com

Eric Howell | 704.644.4584 ehowell@providencegroup.com