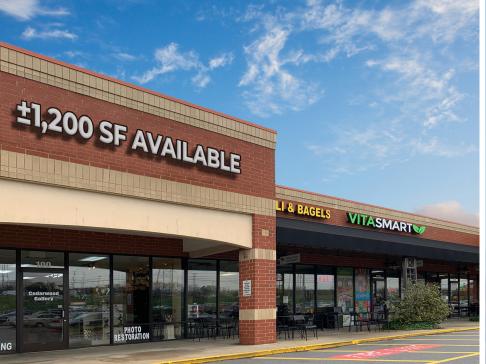

## PROPERTY / LEASE INFORMATION

Space Available: Fully Leased

Lease Rate: Please Call

\$4.25 PSF Est. TICAM:

Zoning: C-2

| UNIT #  | TENANT                         | Sq Ft |
|---------|--------------------------------|-------|
| 90      | GoHealth Novant Urgent Care    | 3,600 |
| 100     | <b>Grimes Flooring Service</b> | 1,200 |
| 110     | Mike's Deli & Bagels           | 1,200 |
| 120     | Vitasmart                      | 1,200 |
| 130/140 | Rosario's Pizza                | 2,400 |
| 210     | Acai Bowl                      | 1,200 |
| 220     | M Nails                        | 1,200 |
| 230     | China Garden                   | 1,200 |
| 240     | Family Dentistry               | 1,200 |
| 250     | Fresh Off the Grill            | 1,200 |
| 351/353 | Poplar Animal Hospital         | 4,200 |
| 361     | Medicap                        | 1,800 |
| 355     | Darling Doggies Dog Grooming   | 1,200 |
| 357     | Poplar Cleaners                | 2,400 |