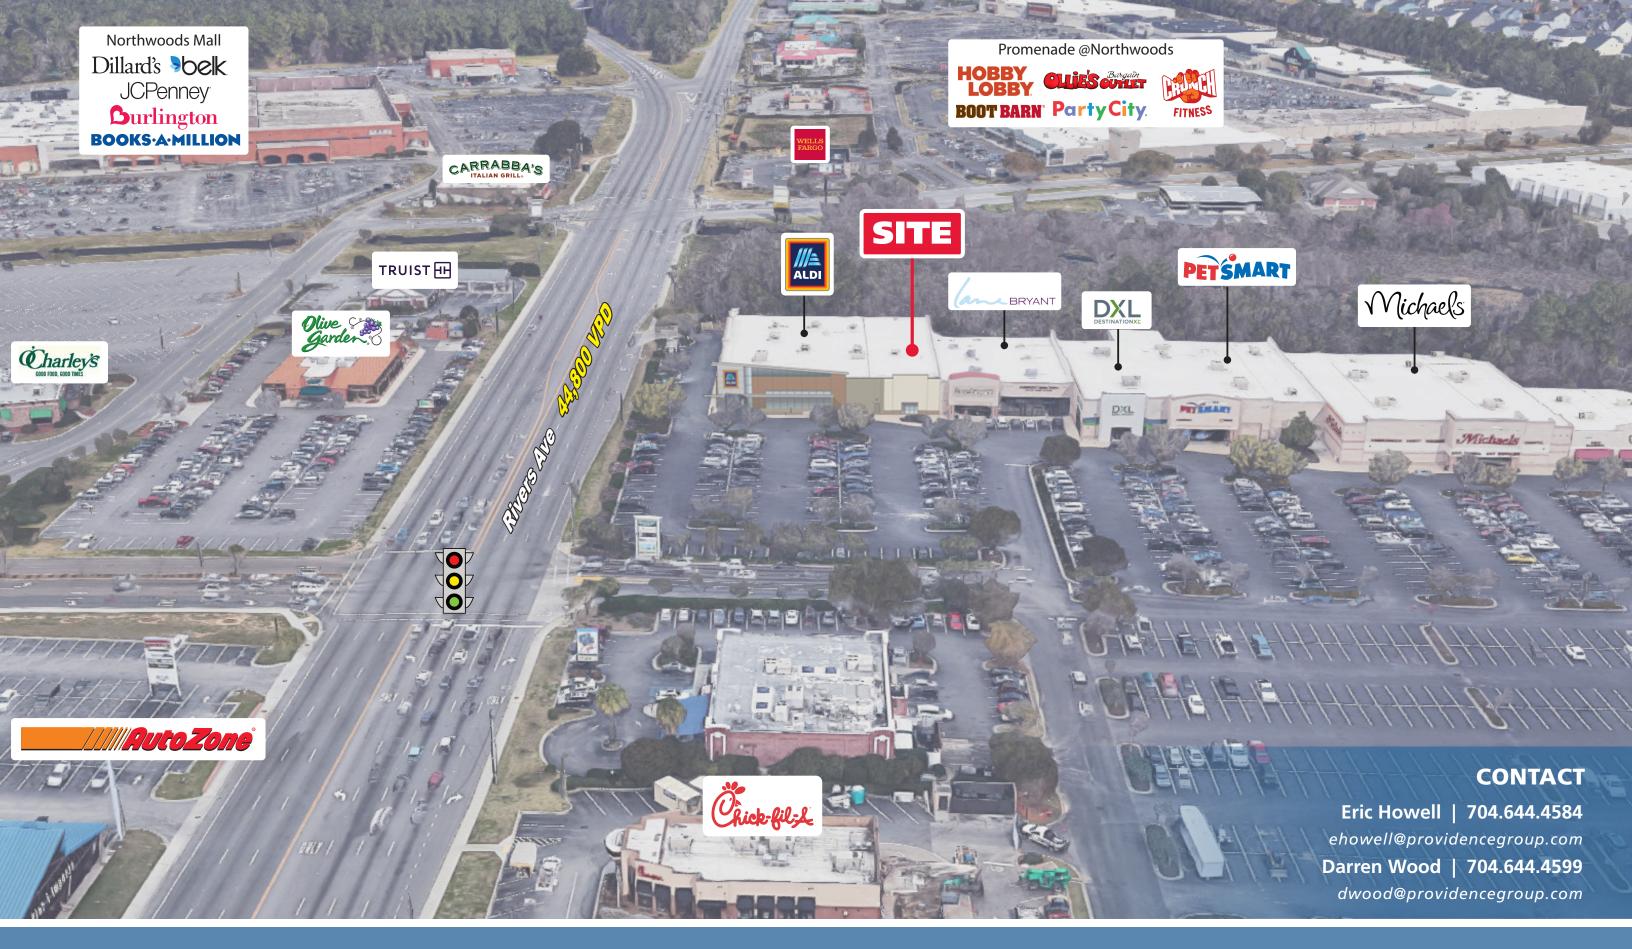

# ALDI SUBLEASE NORTHWOODS MARKETPLACE

7620 RIVERS AVENUE | N CHARLESTON, SC 29406

## **NORTHWOODS MARKETPLACE ALDI SUBLEASE**

7620 RIVERS AVENUE | N CHARLESTON, SC 29406

## **NORTHWOODS MARKETPLACE ALDI SUBLEASE**

**7620 RIVERS AVENUE | N CHARLESTON, SC 29406** 