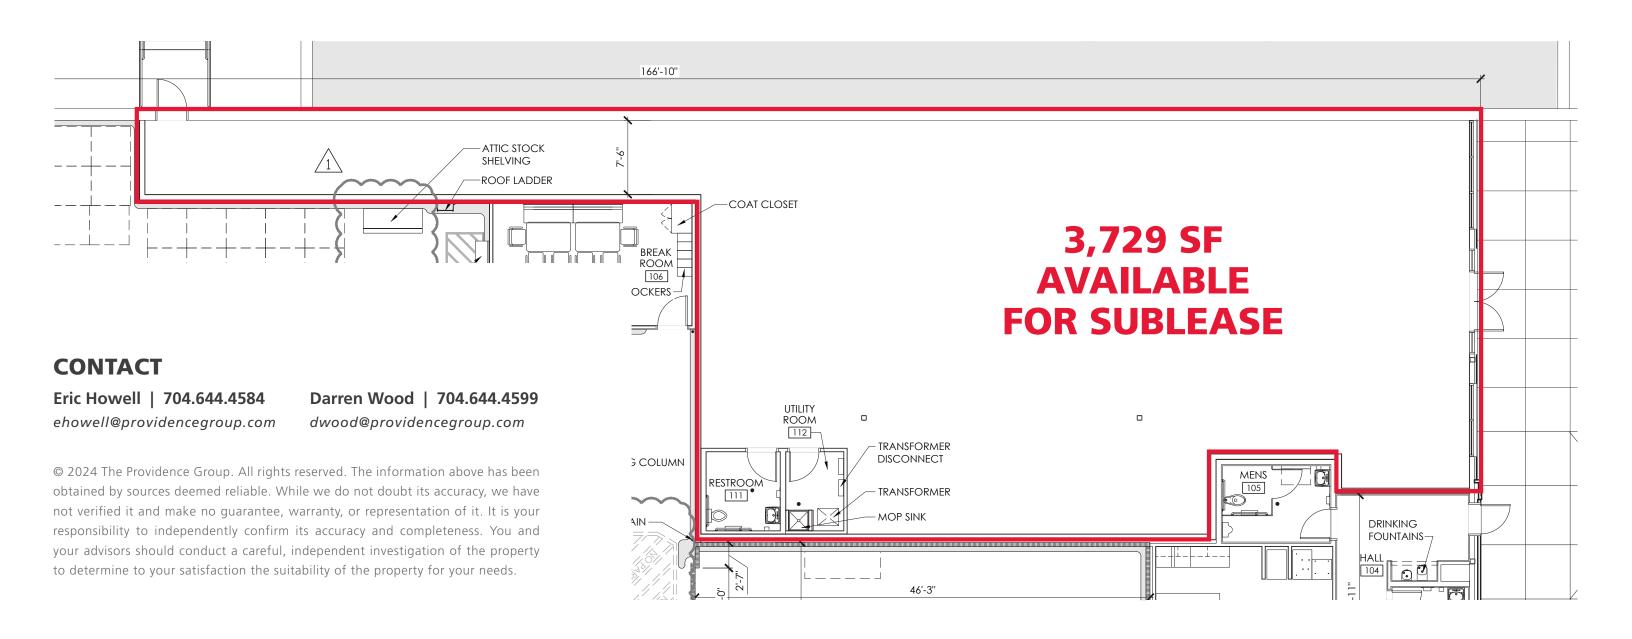

#### **PROPERTY DETAILS**

• Space Available: 3,729 SF

• Asking Rate: Call for leasing rates