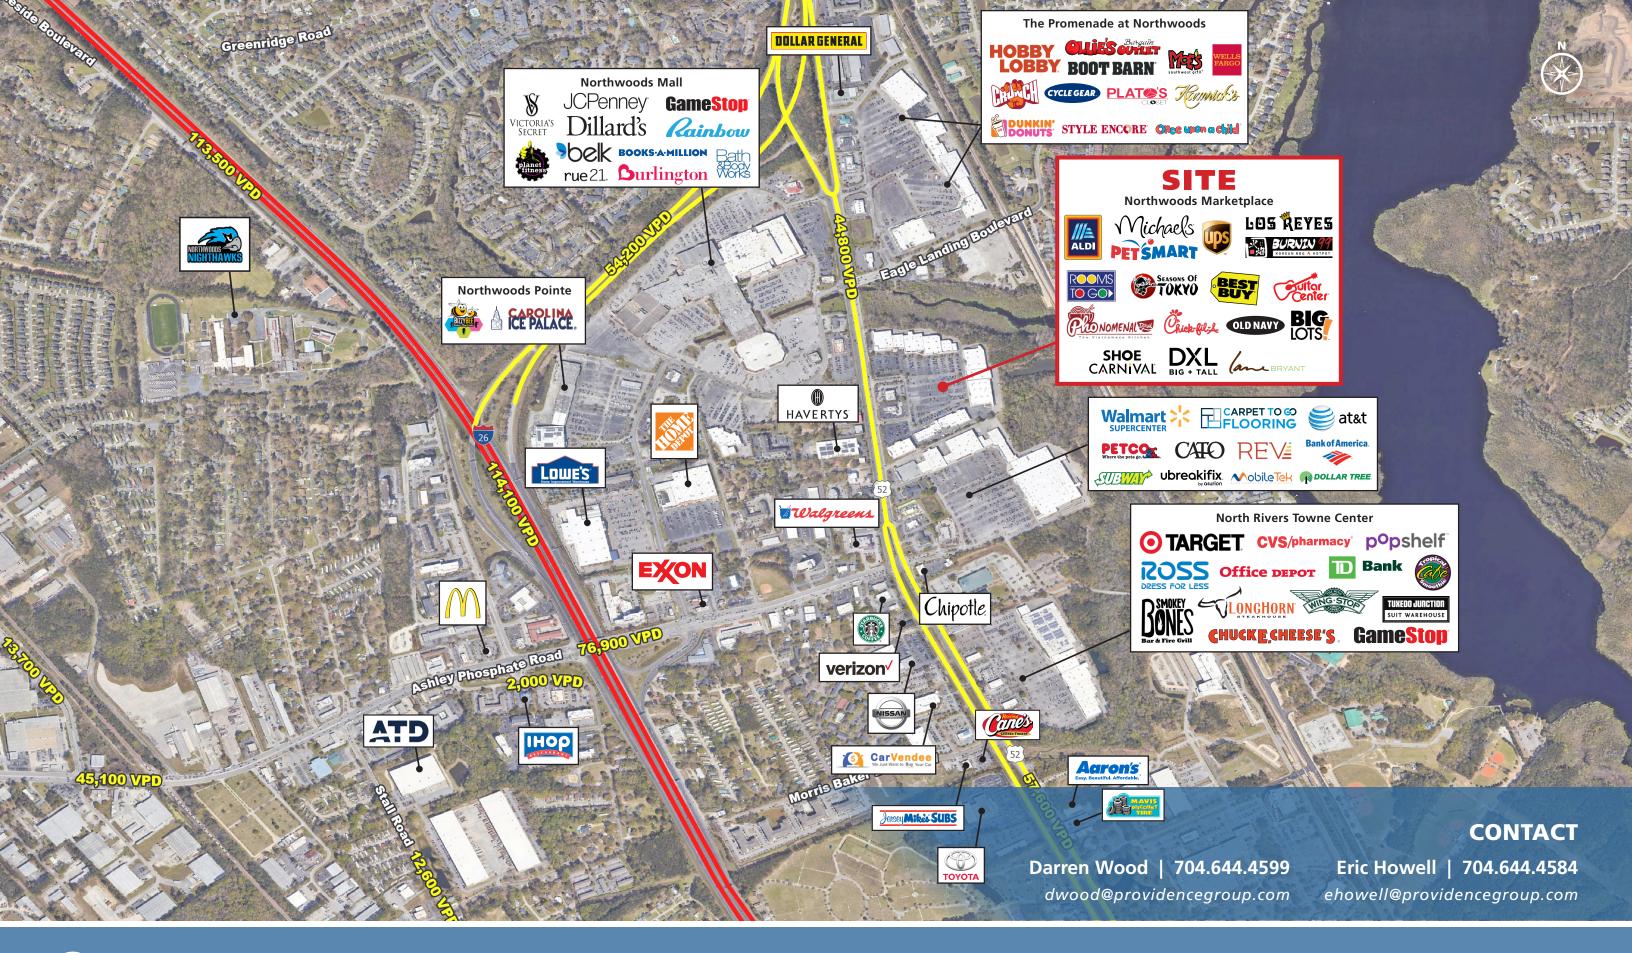

# ALDI SUBLEASE NORTHWOODS MARKETPLACE

7620 RIVERS AVENUE | N CHARLESTON, SC 29406

## **NORTHWOODS MARKETPLACE ALDI SUBLEASE**

7620 RIVERS AVENUE | N CHARLESTON, SC 29406

## **NORTHWOODS MARKETPLACE ALDI SUBLEASE**

**7620 RIVERS AVENUE | N CHARLESTON, SC 29406** 