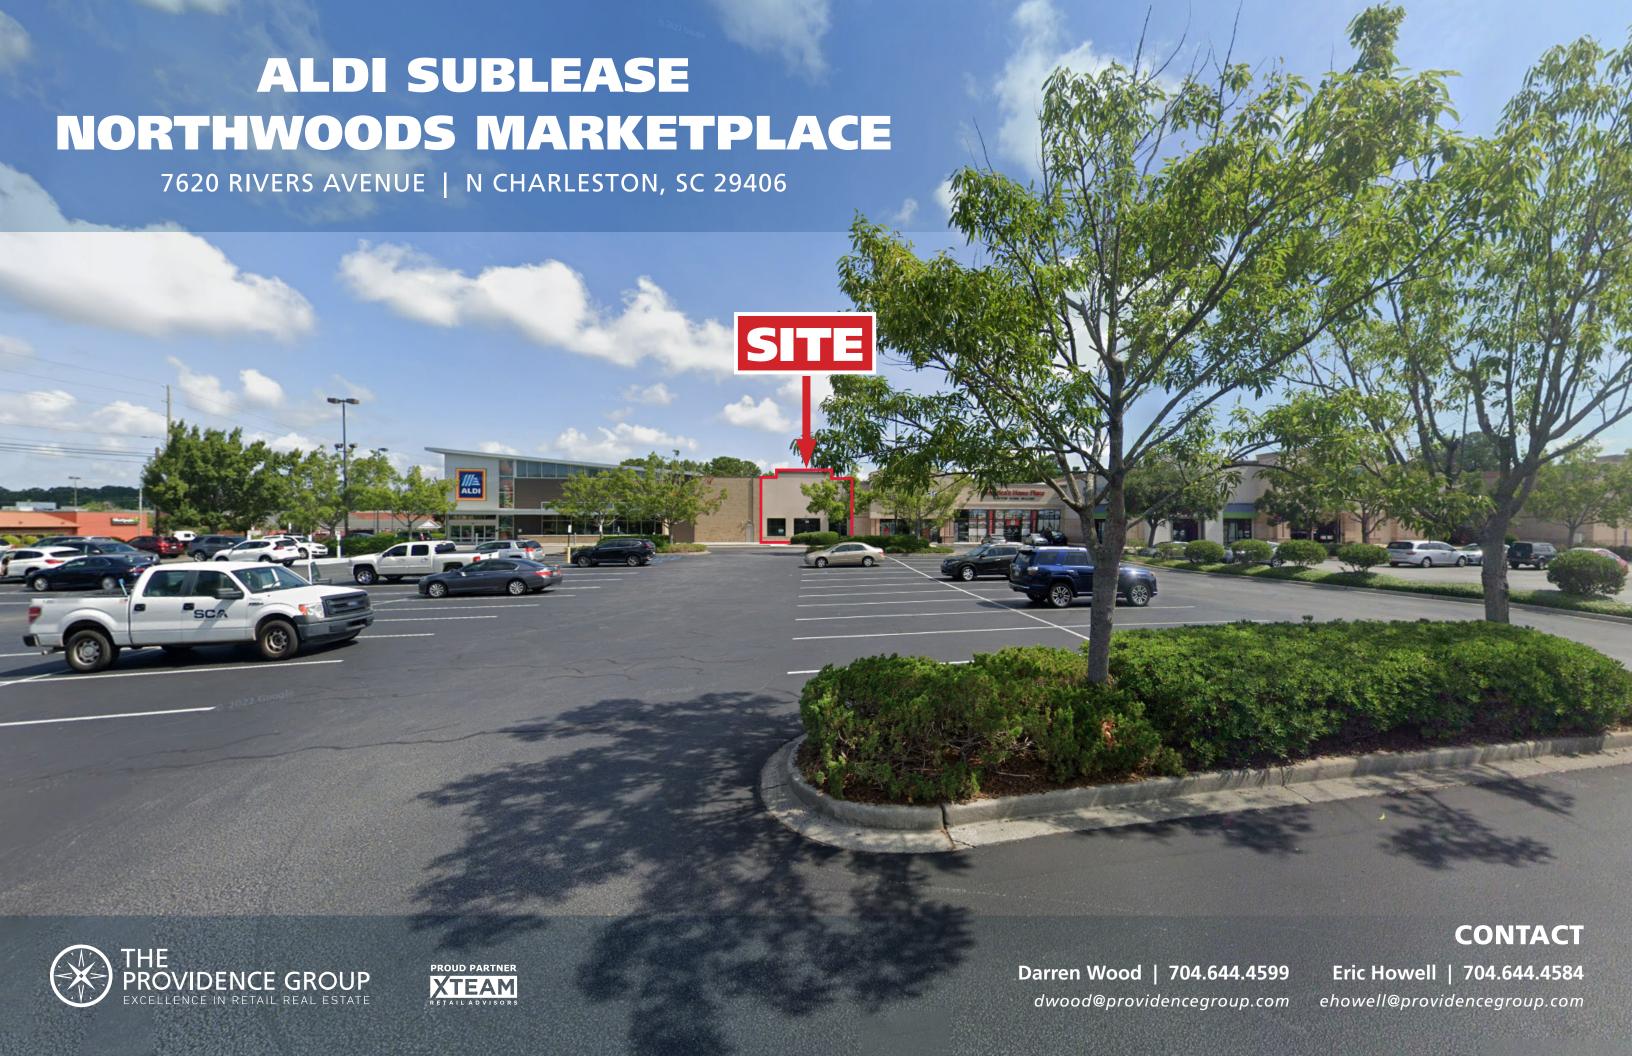

# ALDI SUBLEASE NORTHWOODS MARKETPLACE

7620 RIVERS AVENUE | N CHARLESTON, SC 29406

### **PROPERTY HIGHLIGHTS**

• Located in the heart of North Charleston's retail market

• Signalized intersection across from Northwoods mall

• Please call for sublease terms

| <b>DEMOGRAPHICS (2024)</b> | 1 MILE   | 3 MILE   | 5 MILE   |
|----------------------------|----------|----------|----------|
| POPULATION                 | 8,931    | 59,552   | 146,881  |
| AVERAGE HH INCOME          | \$82,857 | \$86,663 | \$93,385 |
| MEDIAN HH INCOME           | \$65,979 | \$68,148 | \$73,423 |
| BUSINESS ESTABLISHMENTS    | 622      | 2,426    | 5,334    |
| DAYTIME EMPLOYMENT         | 7,469    | 26,145   | 60,472   |