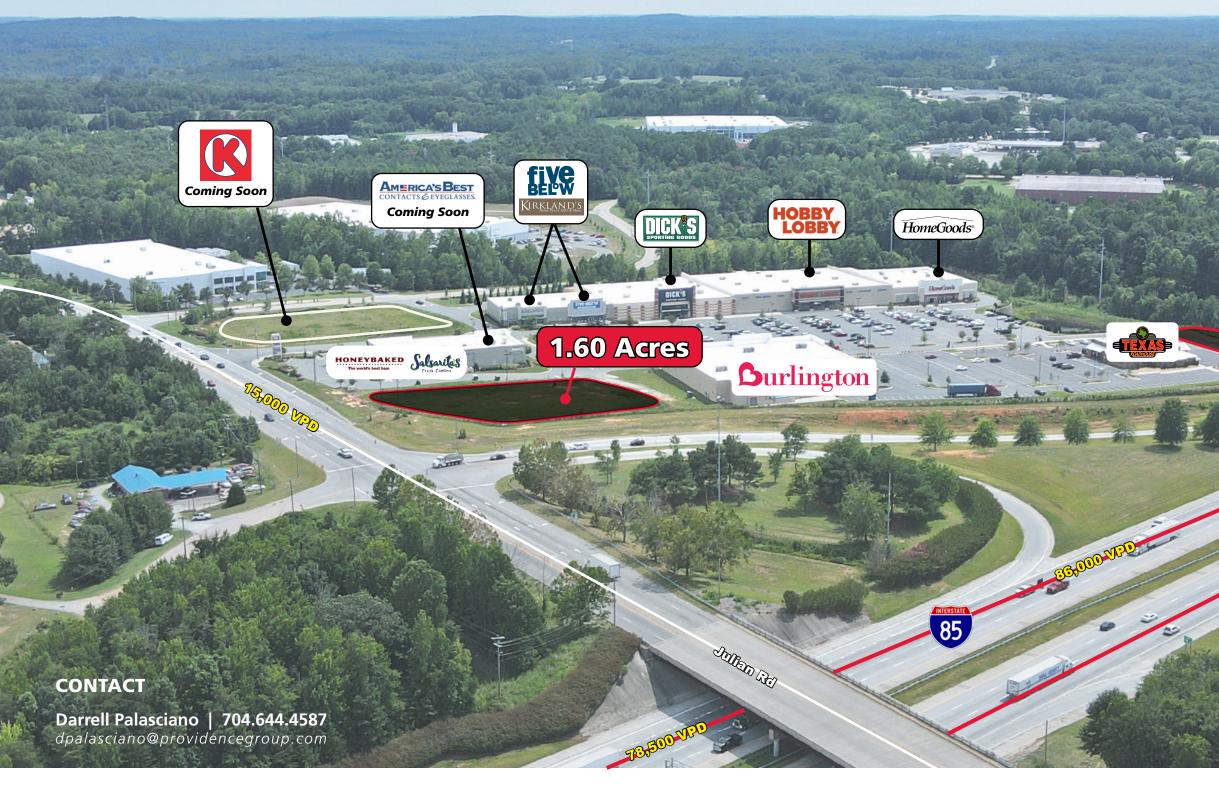

#### **PROPERTY HIGHLIGHTS**

- Regional interstate location
- High profile National anchor co-tenancy
- Superior visibility and access with ample parking
- Outparcels Available: 1.60 AC, 0.60 AC
- Traffic Counts I-85, Jillian Rd
- Co-Tenants Include: **Durlington** HomeGoods