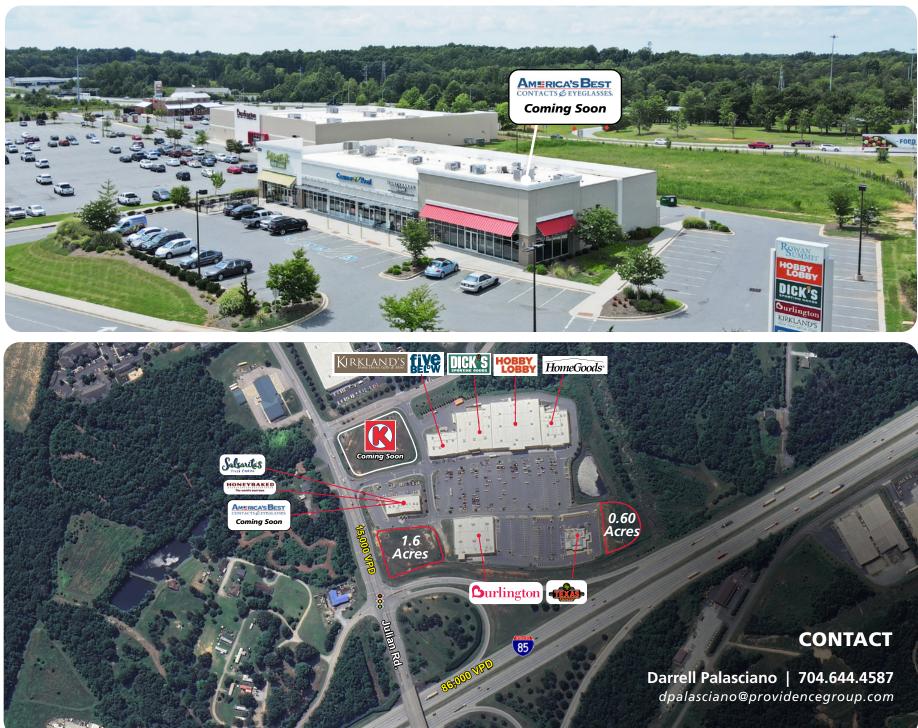

#### **PROPERTY OVERVIEW**

First class regional shopping center at the fast growing interchange of I-85 and Julian Road in Salisbury, NC. The property has regional access and tremendous visibility from I-85 with its 80,000 car per day.

#### **PROPERTY HIGHLIGHTS**

- Regional interstate location
- High profile National anchor co-tenancy
- Superior visibility and access with ample parking
- Outparcels Available: 1.60 AC, 0.60 AC
- Traffic Counts I-85, Jillian Rd
- Co-Tenants Include: **Durlington** HomeGoods