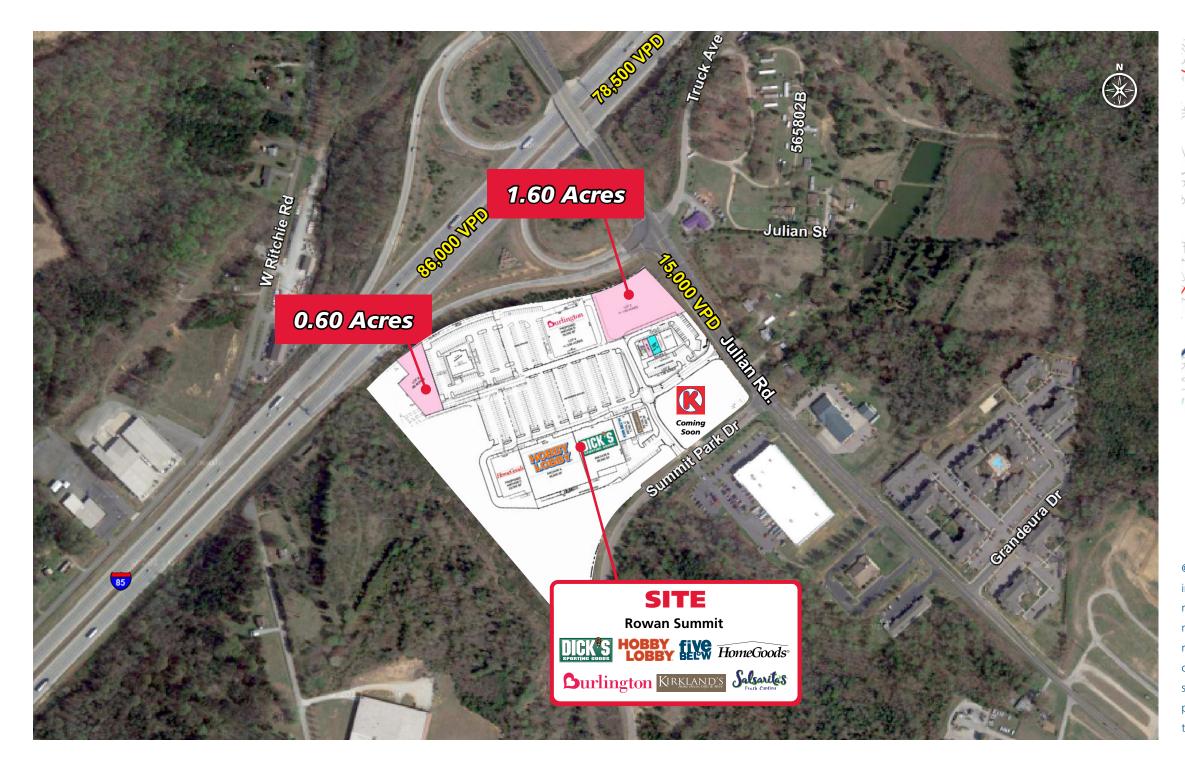

#### **PROPERTY HIGHLIGHTS**

- Regional interstate location
- High profile National anchor co-tenancy
- Superior visibility and access with ample parking
- Outparcels Available: 1.60 AC, 0.60 AC
- Traffic Counts I-85, Jillian Rd
- Co-Tenants Include: **Durlington** HomeGoods