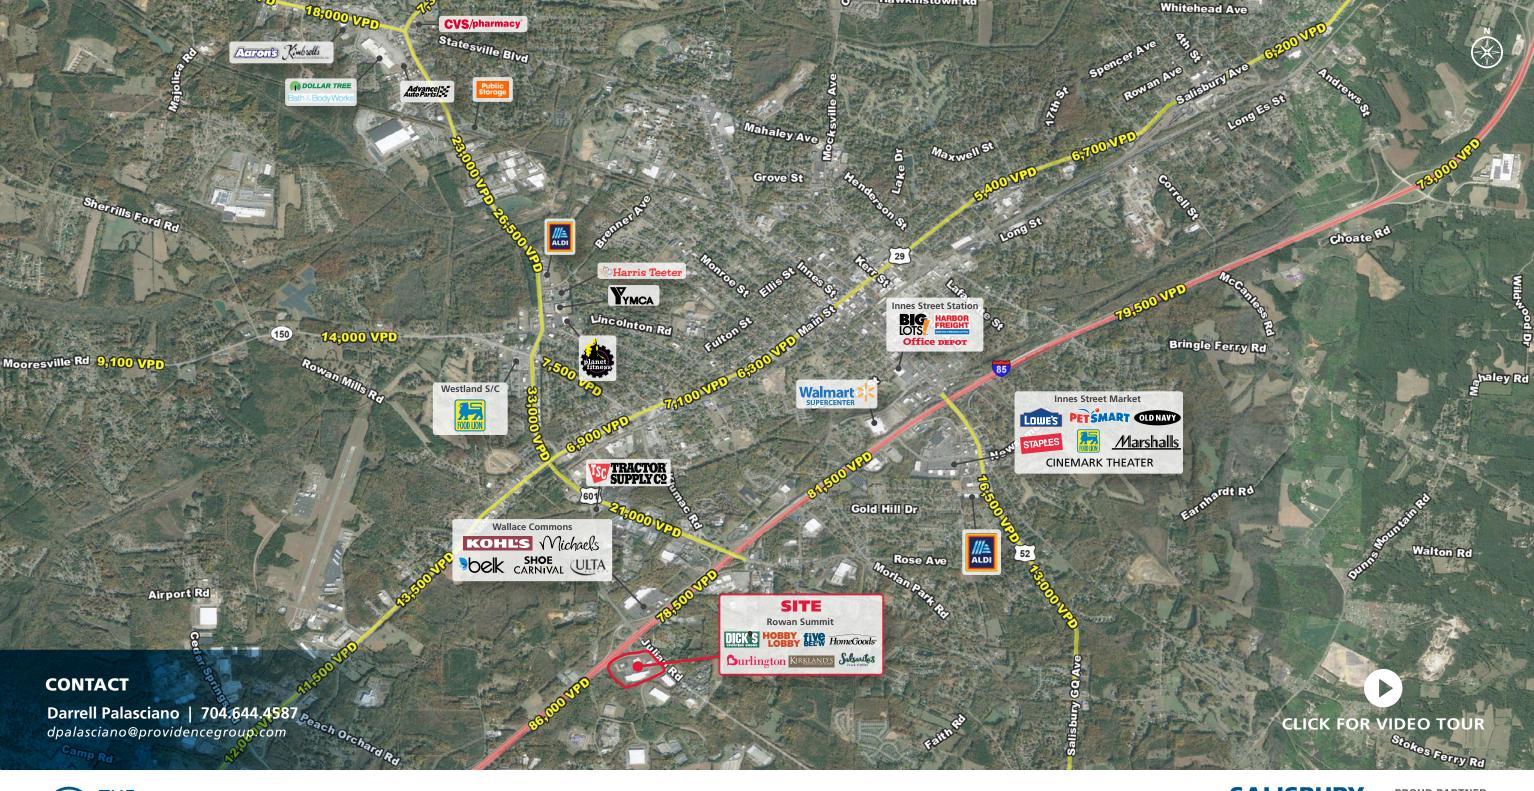

#### **PROPERTY OVERVIEW**

First class regional shopping center at the fast growing interchange of I-85 and Julian Road in Salisbury, NC. The property has regional access and tremendous visibility from I-85 with its 80,000 car per day.

#### **PROPERTY HIGHLIGHTS**

- Regional interstate location
- High profile National anchor co-tenancy
- Superior visibility and access with ample parking
- Outparcels Available: 1.60 AC, 0.60 AC
- Traffic Counts I-85, Jillian Rd
- Co-Tenants Include: **Durlington** HomeGoods