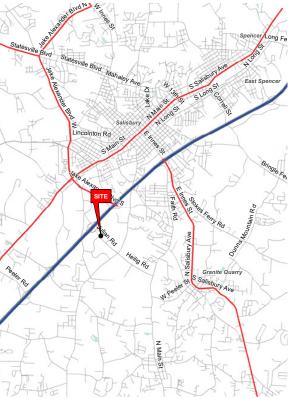

#### **PROPERTY OVERVIEW**

First class regional shopping center at the fast growing interchange of I-85 and Julian Road in Salisbury, NC. The property has regional access and tremendous visibility from I-85 with its 80,000 car per day.

#### **PROPERTY HIGHLIGHTS**

- Regional interstate location
- High profile National anchor co-tenancy
- Superior visibility and access with ample parking
- Outparcels Available: 1.60 AC, 0.60 AC
- Traffic Counts I-85, Jillian Rd
- Co-Tenants Include: **Durlington** HomeGoods