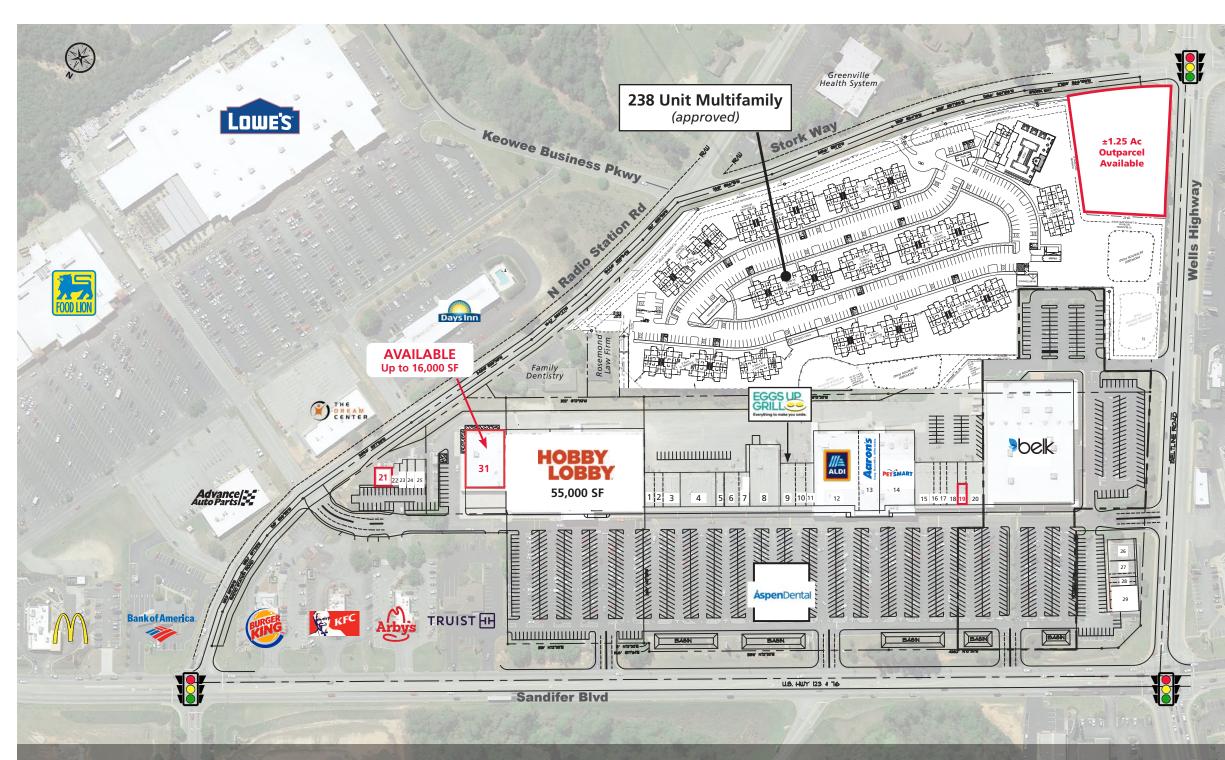

#### **PROPERTY DETAILS**

TOTAL GLA:

ANCHORS:

SPACE AVAILABLE:

OUTPARCEL:

± 244,693 SF

Hobby Lobby, Belk, Petsmart, Aldi, Dollar Tree

± 1,000 SF ± 1,600 SF; up to 16,000 SF

±1.25 Ac Available

#### • 1,600 SF 2nd Gen Restaurant Available

• Located across the street from 169 bed Oconee Medical Center

• Less than 10 miles from Clemson University.

• 18,100 VPD on US-76 / Sandifer Blvd. (just west of site)

• New 238 unit multifamily project under development

SUITE TENANT

| 1     | Pizza Hut                                    |
|-------|----------------------------------------------|
| 2-3   | Shoe Show                                    |
| 4     | Cato / Cato Plus                             |
| 5     | A-New Salon                                  |
| 6     | Bath & Body Works                            |
| 7     | Tots & Teens Consignment                     |
| 8     | Dollar Tree                                  |
| 9     | Eggs Up Grill                                |
| 10    | Hillston Cabinetry                           |
| 11    | King Nails                                   |
| 12    | Aldi                                         |
| 13    | Aaron's                                      |
| 14    | Petsmart                                     |
| 15    | Hibbett Sporting Goods                       |
| 16    | Lendmark Financial                           |
| 17    | GNC                                          |
| 18    | UPS Store                                    |
| 19    | AVAILABLE (1,000)                            |
| 20    | Tumer Jewelry                                |
| 21    | AVAILABLE (1,600 SF)<br>(2nd Gen Restaurant) |
| 22-23 | 1st Franklin Financial                       |
| 24-25 | China Wok                                    |
| 26    | UltraTan                                     |
| 27    | Gamestop                                     |
| 28    | T-Mobile                                     |
| 29    | Mattress Firm                                |
| 30    | Aspen Dental                                 |
| 31    | AVAILABLE (Up to 16,000 SF)                  |
|       |                                              |