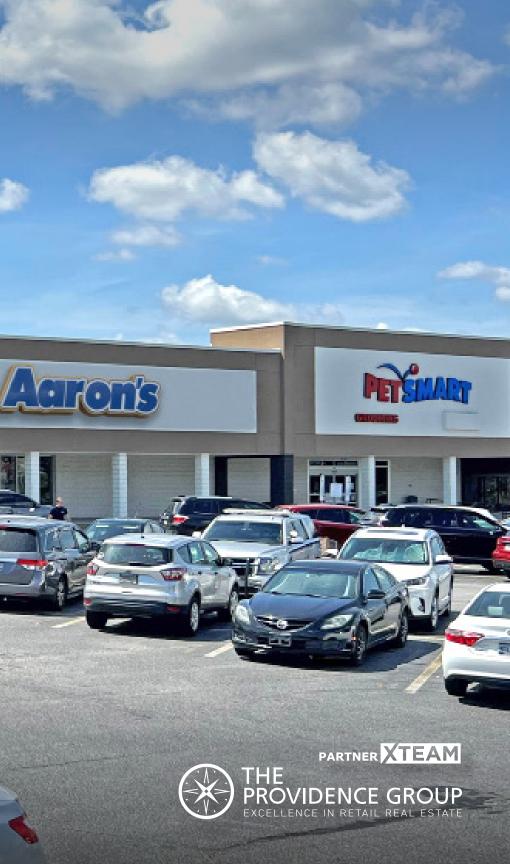

± 244,693 SF

Hobby Lobby, Belk, Petsmart, Aldi, Dollar Tree

± 1,000 SF ± 1,600 SF; up to 16,000 SF

±1.25 Ac Available

SUITE TENANT

| 1     | Pizza Hut                                    |
|-------|----------------------------------------------|
| 2-3   | Shoe Show                                    |
| 4     | Cato / Cato Plus                             |
| 5     | A-New Salon                                  |
| 6     | Bath & Body Works                            |
| 7     | Tots & Teens Consignment                     |
| 8     | Dollar Tree                                  |
| 9     | Eggs Up Grill                                |
| 10    | Hillston Cabinetry                           |
| 11    | King Nails                                   |
| 12    | Aldi                                         |
| 13    | Aaron's                                      |
| 14    | Petsmart                                     |
| 15    | Hibbett Sporting Goods                       |
| 16    | Lendmark Financial                           |
| 17    | GNC                                          |
| 18    | UPS Store                                    |
| 19    | AVAILABLE (1,000)                            |
| 20    | Tumer Jewelry                                |
| 21    | AVAILABLE (1,600 SF)<br>(2nd Gen Restaurant) |
| 22-23 | 1st Franklin Financial                       |
| 24-25 | China Wok                                    |
| 26    | UltraTan                                     |
| 27    | Gamestop                                     |
| 28    | T-Mobile                                     |
| 29    | Mattress Firm                                |
| 30    | Aspen Dental                                 |
| 31    | AVAILABLE (Up to 16,000 SF)                  |
|       |                                              |