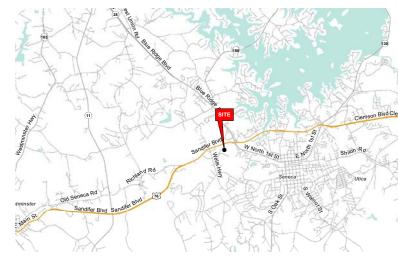

#### • 1,600 SF 2nd Gen Restaurant Available

• Located across the street from 169 bed Oconee Medical Center

• Less than 10 miles from Clemson University.

• 18,100 VPD on US-76 / Sandifer Blvd. (just west of site)