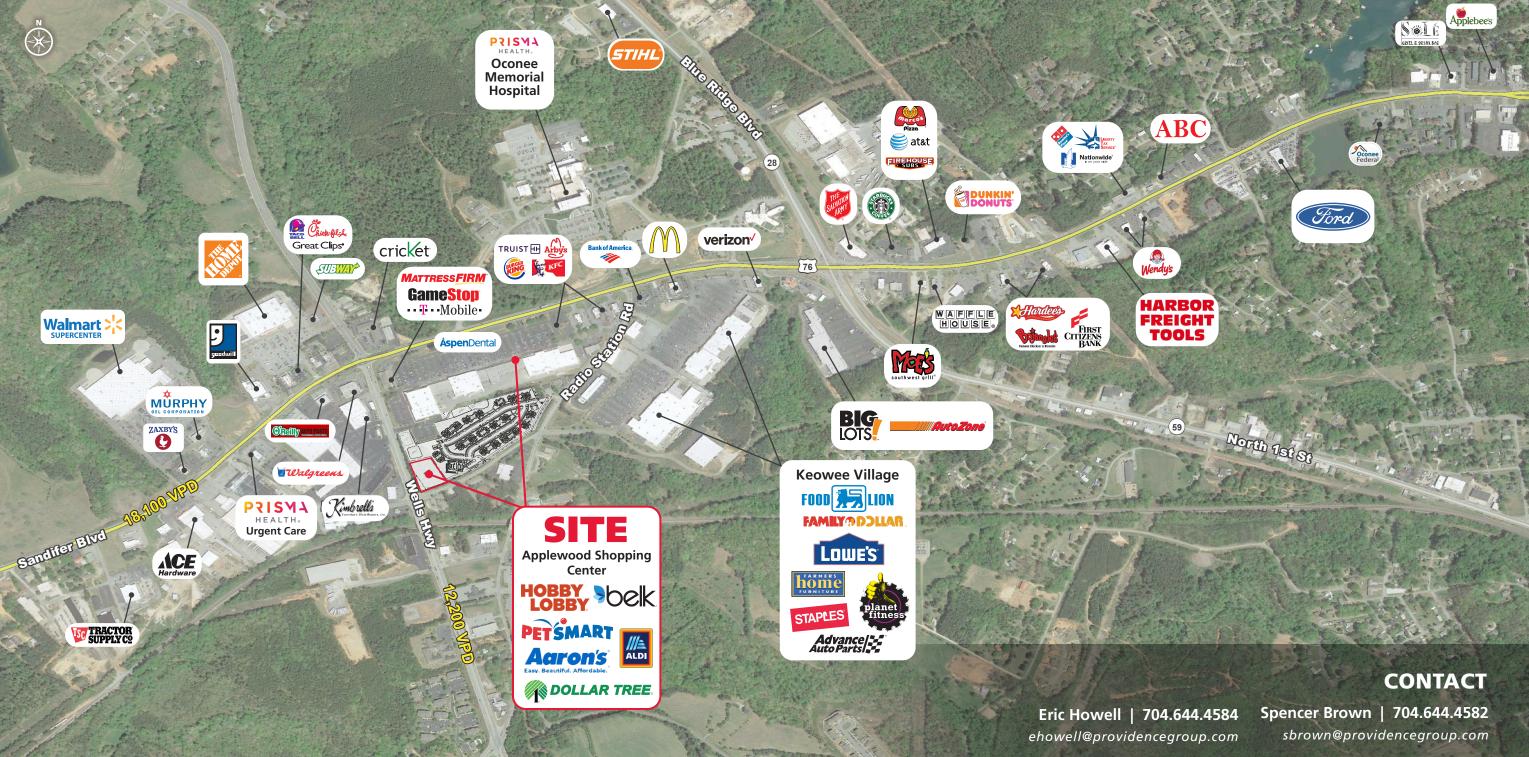

#### **PROPERTY HIGHLIGHTS**

- (Greenville Health System)

- adjacent to the center

© 2024 The Providence Group. All rights reserved. The information above has been obtained by sources deemed reliable. While we do not doubt its accuracy, we have not verified it and make no guarantee, warranty, or representation of it. It is your responsibility to independently confirm its accuracy and completeness. You and your advisors should conduct a careful, independent investigation of the property to determine to your satisfaction the suitability of the property for your needs.

#### • 1,600 SF 2nd Gen Restaurant Available

• Located across the street from 169 bed Oconee Medical Center

• Less than 10 miles from Clemson University.

• 18,100 VPD on US-76 / Sandifer Blvd. (just west of site)