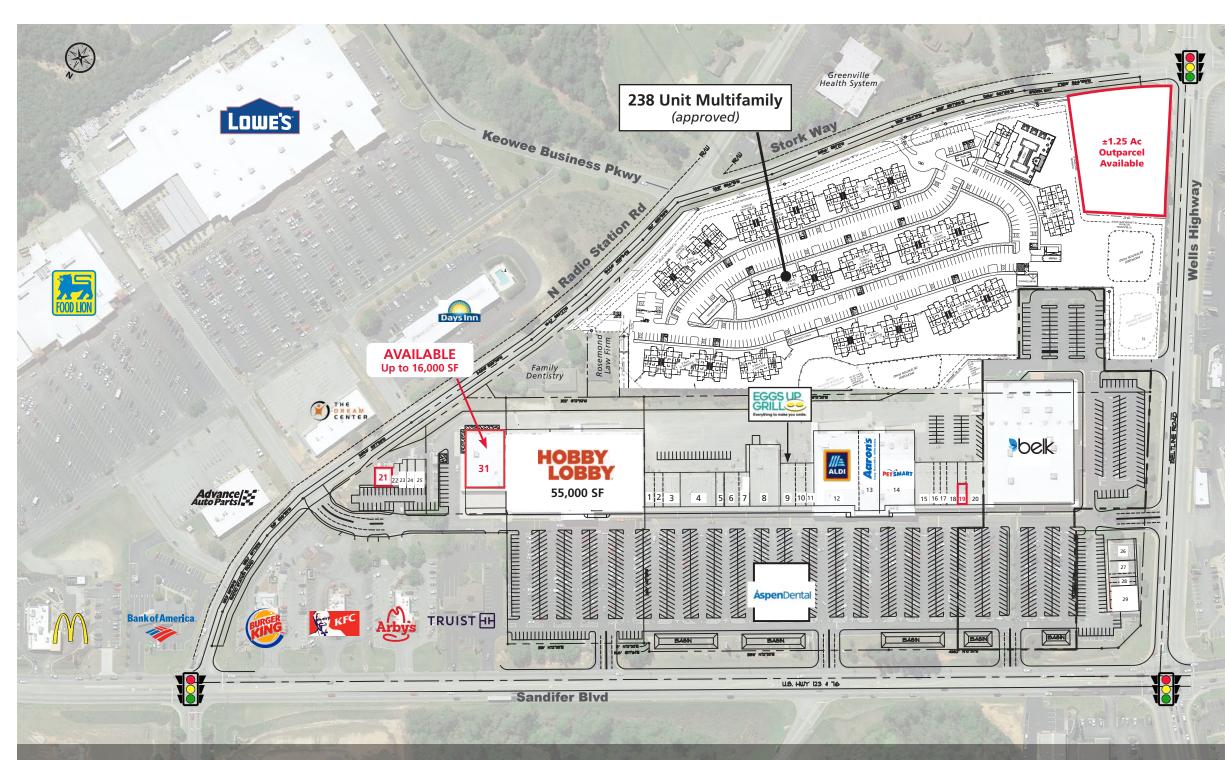

### **PROPERTY DETAILS**

TOTAL GLA:

ANCHORS:

SPACE AVAILABLE:

OUTPARCEL:

± 244,693 SF

Hobby Lobby, Belk, Petsmart, Aldi, Dollar Tree

± 1,000 SF ± 1,600 SF; up to 16,000 SF

±1.25 Ac Available

### • 1,600 SF 2nd Gen Restaurant Available

• Located across the street from 169 bed Oconee Medical Center

• Less than 10 miles from Clemson University.

• 18,100 VPD on US-76 / Sandifer Blvd. (just west of site)

• New 238 unit multifamily project under development

SUITE TENANT

| 1     | Pizza Hut                                    |
|-------|----------------------------------------------|
| 2-3   | Shoe Show                                    |
| 4     | Cato / Cato Plus                             |
| 5     | A-New Salon                                  |
| 6     | Bath & Body Works                            |
| 7     | Tots & Teens Consignment                     |
| 8     | Dollar Tree                                  |
| 9     | Eggs Up Grill                                |
| 10    | Hillston Cabinetry                           |
| 11    | King Nails                                   |
| 12    | Aldi                                         |
| 13    | Aaron's                                      |
| 14    | Petsmart                                     |
| 15    | Hibbett Sporting Goods                       |
| 16    | Lendmark Financial                           |
| 17    | GNC                                          |
| 18    | UPS Store                                    |
| 19    | AVAILABLE (1,000)                            |
| 20    | Tumer Jewelry                                |
| 21    | AVAILABLE (1,600 SF)<br>(2nd Gen Restaurant) |
| 22-23 | 1st Franklin Financial                       |
| 24-25 | China Wok                                    |
| 26    | UltraTan                                     |
| 27    | Gamestop                                     |
| 28    | T-Mobile                                     |
| 29    | Mattress Firm                                |
| 30    | Aspen Dental                                 |
| 31    | AVAILABLE (Up to 16,000 SF)                  |
|       |                                              |