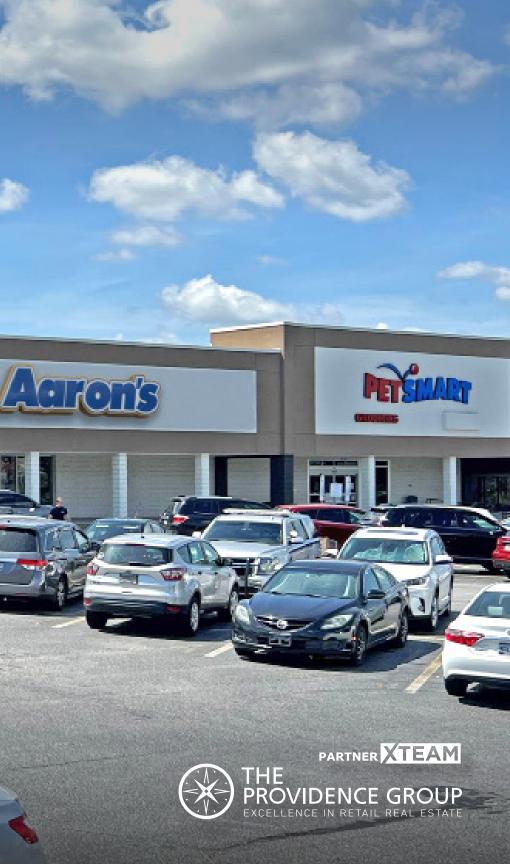

SUITE TENANT

| 1     | Pizza Hut                                    |
|-------|----------------------------------------------|
| 2-3   | Shoe Show                                    |
| 4     | Cato / Cato Plus                             |
| 5     | A-New Salon                                  |
| 6     | Bath & Body Works                            |
| 7     | Tots & Teens Consignment                     |
| 8     | Dollar Tree                                  |
| 9     | Eggs Up Grill                                |
| 10    | Hillston Cabinetry                           |
| 11    | King Nails                                   |
| 12    | Aldi                                         |
| 13    | Aaron's                                      |
| 14    | Petsmart                                     |
| 15    | Hibbett Sporting Goods                       |
| 16    | Lendmark Financial                           |
| 17    | GNC                                          |
| 18    | UPS Store                                    |
| 19    | AVAILABLE (1,000)                            |
| 20    | Tumer Jewelry                                |
| 21    | AVAILABLE (1,600 SF)<br>(2nd Gen Restaurant) |
| 22-23 | 1st Franklin Financial                       |
| 24-25 | China Wok                                    |
| 26    | UltraTan                                     |
| 27    | Gamestop                                     |
| 28    | T-Mobile                                     |
| 29    | Mattress Firm                                |
| 30    | Aspen Dental                                 |
| 31    | AVAILABLE (Up to 16,000 SF)                  |
|       |                                              |