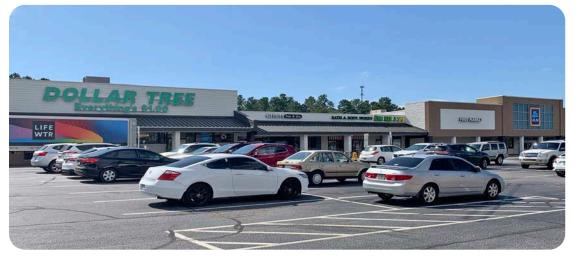

SUITE TENANT

| 1     | Pizza Hut                                    |
|-------|----------------------------------------------|
| 2-3   | Shoe Show                                    |
| 4     | Cato / Cato Plus                             |
| 5     | A-New Salon                                  |
| 6     | Bath & Body Works                            |
| 7     | Tots & Teens Consignment                     |
| 8     | Dollar Tree                                  |
| 9     | Eggs Up Grill                                |
| 10    | Hillston Cabinetry                           |
| 11    | King Nails                                   |
| 12    | Aldi                                         |
| 13    | Aaron's                                      |
| 14    | Petsmart                                     |
| 15    | Hibbett Sporting Goods                       |
| 16    | Lendmark Financial                           |
| 17    | GNC                                          |
| 18    | UPS Store                                    |
| 19    | AVAILABLE (1,000)                            |
| 20    | Tumer Jewelry                                |
| 21    | AVAILABLE (1,600 SF)<br>(2nd Gen Restaurant) |
| 22-23 | 1st Franklin Financial                       |
| 24-25 | China Wok                                    |
| 26    | UltraTan                                     |
| 27    | Gamestop                                     |
| 28    | T-Mobile                                     |
| 29    | Mattress Firm                                |
| 30    | Aspen Dental                                 |
| 31    | AVAILABLE (Up to 16,000 SF)                  |
|       |                                              |