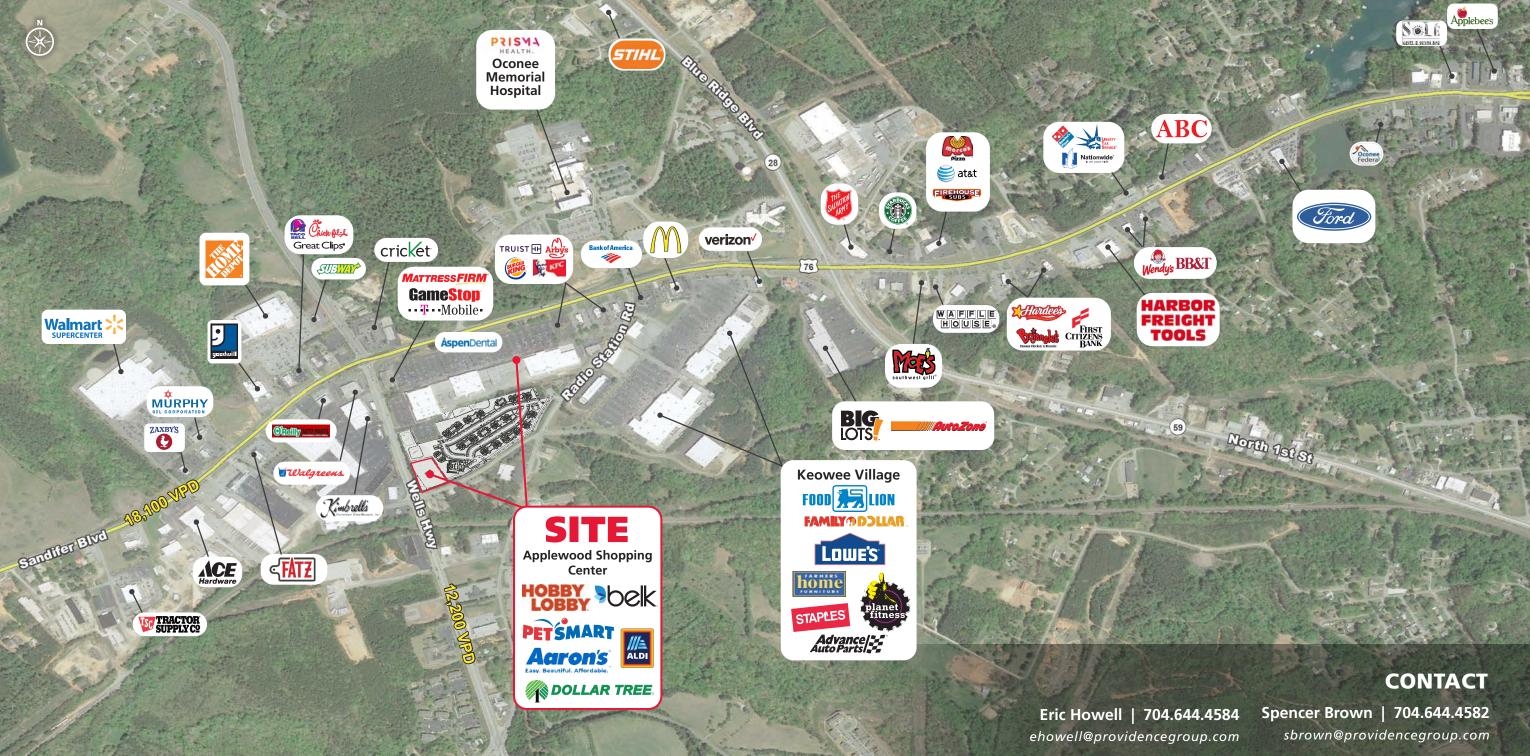

### **PROPERTY HIGHLIGHTS**

- (Greenville Health System)

- adjacent to the center

© 2024 The Providence Group. All rights reserved. The information above has been obtained by sources deemed reliable. While we do not doubt its accuracy, we have not verified it and make no guarantee, warranty, or representation of it. It is your responsibility to independently confirm its accuracy and completeness. You and your advisors should conduct a careful, independent investigation of the property to determine to your satisfaction the suitability of the property for your needs.

### • 1,600 SF 2nd Gen Restaurant Available

• Located across the street from 169 bed Oconee Medical Center

• Less than 10 miles from Clemson University.

• 18,100 VPD on US-76 / Sandifer Blvd. (just west of site)