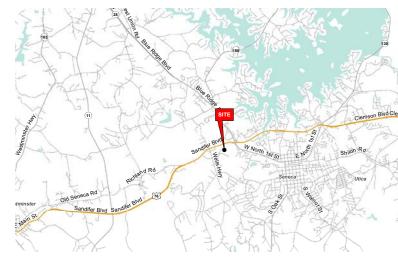

### • 1,600 SF 2nd Gen Restaurant Available

• Located across the street from 169 bed Oconee Medical Center

• Less than 10 miles from Clemson University.

• 18,100 VPD on US-76 / Sandifer Blvd. (just west of site)