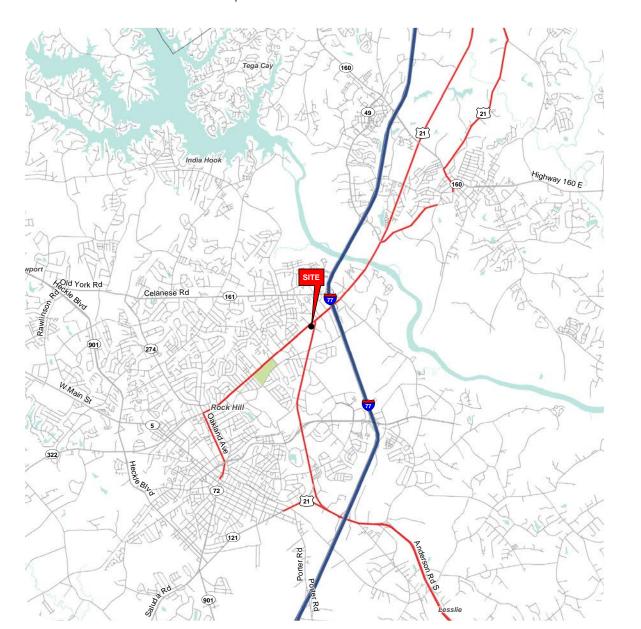

#### **PROPERTY DESCRIPTION**

- Located along one of Rock Hill's most traveled commercial corridors Cherry Road
- Anchored by Big Lot's, Office Depot, Harbor Freight, Dollar Tree & Lebos
- Signalized access and a total of seven access points into the center
- Tenants capture "going home" commuters traveling on Cherry Road

#### **2023 TRAFFIC COUNTS (SCDOT)**

31,000 VPD on Cherry Road (just north of site)

© 2023 The Providence Group. All rights reserved. The information above has been obtained by sources deemed reliable. While we do not doubt its accuracy, we have not verified it and make no guarantee, warranty, or representation of it. It is your responsibility to independently confirm its accuracy and completeness. You and your advisors should conduct a careful, independent investigation of the property to determine to your satisfaction the suitability of the property for your needs.