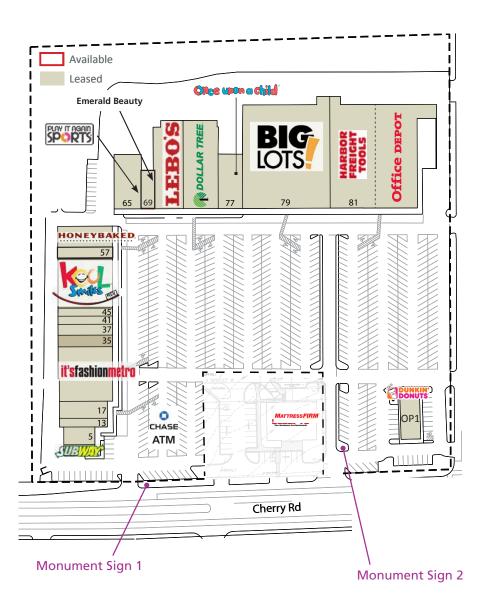

#### **PROPERTY / LEASE INFORMATION**

AVAILABLE SPACE: Please Call

SHOPPING CENTER GLA: 129,484 SF

RATE: Please Call

**TICAM:** \$4.11 / SF

#### **PROPERTY DESCRIPTION**

- Located along one of Rock Hill's most traveled commercial corridors Cherry Road
- Anchored by Big Lot's, Office Depot, Harbor Freight, Dollar Tree & Lebos
- Signalized access and a total of seven access points into the center
- Tenants capture "going home" commuters traveling on Cherry Road

2349 CHERRY ROAD | ROCK HILL, SC 29732

**TOTAL** 

OP1