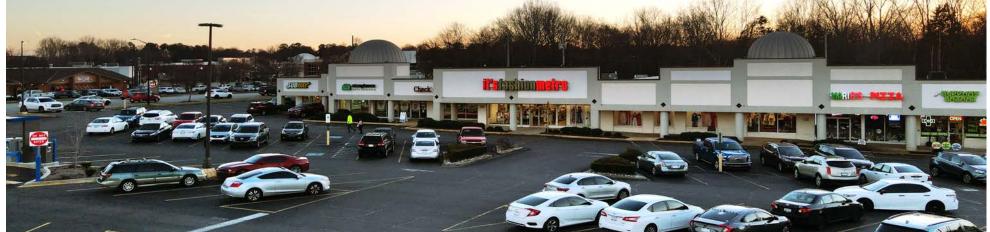

#### **PROPERTY DESCRIPTION**

- Located along one of Rock Hill's most traveled commercial corridors Cherry Road
- Anchored by Big Lot's, Office Depot, Harbor Freight, Dollar Tree & Lebos
- Signalized access and a total of seven access points into the center
- Tenants capture "going home" commuters traveling on Cherry Road