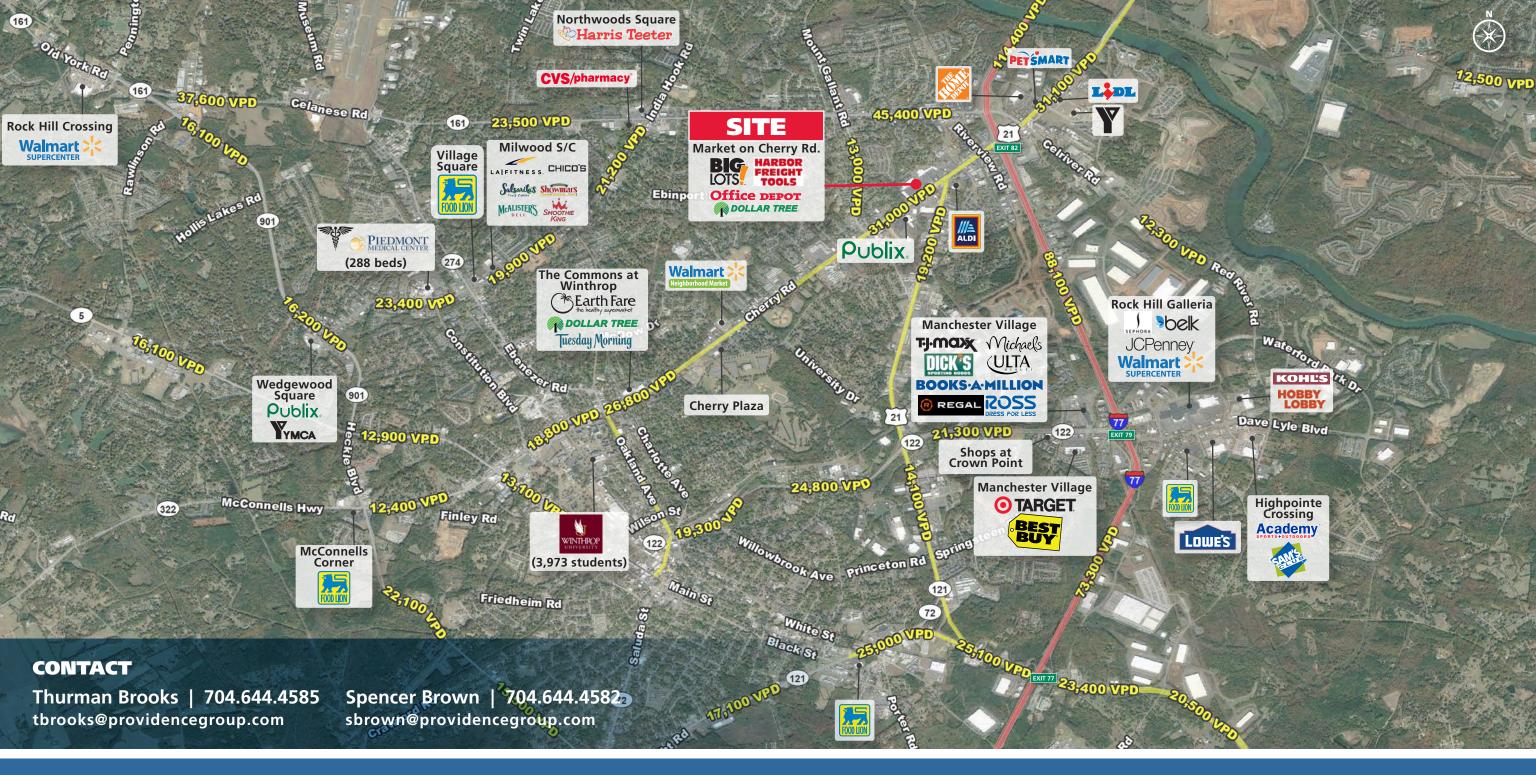

#### **2023 TRAFFIC COUNTS (SCDOT)**

31,000 VPD on Cherry Road (just north of site)

© 2023 The Providence Group. All rights reserved. The information above has been obtained by sources deemed reliable. While we do not doubt its accuracy, we have not verified it and make no guarantee, warranty, or representation of it. It is your responsibility to independently confirm its accuracy and completeness. You and your advisors should conduct a careful, independent investigation of the property to determine to your satisfaction the suitability of the property for your needs.

#### **PROPERTY DESCRIPTION**

- Located along one of Rock Hill's most traveled commercial corridors Cherry Road
- Anchored by Big Lot's, Office Depot, Harbor Freight, Dollar Tree & Lebos
- Signalized access and a total of seven access points into the center
- Tenants capture "going home" commuters traveling on Cherry Road