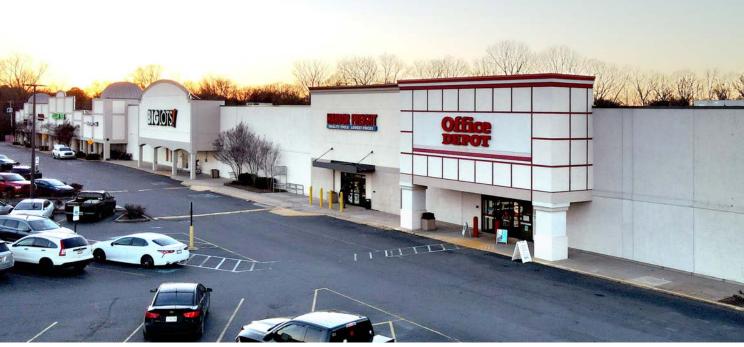

#### **PROPERTY DESCRIPTION**

- Located along one of Rock Hill's most traveled commercial corridors Cherry Road
- Anchored by Big Lot's, Office Depot, Harbor Freight, Dollar Tree & Lebos
- Signalized access and a total of seven access points into the center
- Tenants capture "going home" commuters traveling on Cherry Road