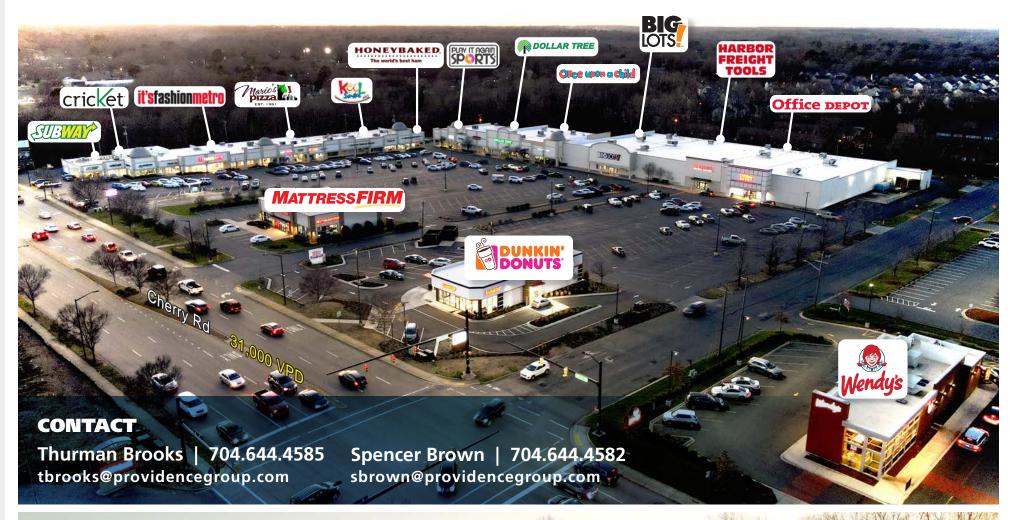

#### **PROPERTY DESCRIPTION**

- Located along one of Rock Hill's most traveled commercial corridors Cherry Road
- Anchored by Big Lot's, Office Depot, Harbor Freight, Dollar Tree & Lebos
- Signalized access and a total of seven access points into the center
- Tenants capture "going home" commuters traveling on Cherry Road

#### **2023 TRAFFIC COUNTS (SCDOT)**

31,000 VPD on Cherry Road (just north of site)

© 2023 The Providence Group. All rights reserved. The information above has been obtained by sources deemed reliable. While we do not doubt its accuracy, we have not verified it and make no guarantee, warranty, or representation of it. It is your responsibility to independently confirm its accuracy and completeness. You and your advisors should conduct a careful, independent investigation of the property to determine to your satisfaction the suitability of the property for your needs.

#### CONTACT

129,484 SF

3,066 SF

XTEAM

THE PROVIDENCE GROUP EXCELLENCE IN RETAIL REAL ESTATE

Thurman Brooks | 704.644.4585 tbrooks@providencegroup.com

**Dunkin Donuts** 

2353 Cherry Rd.