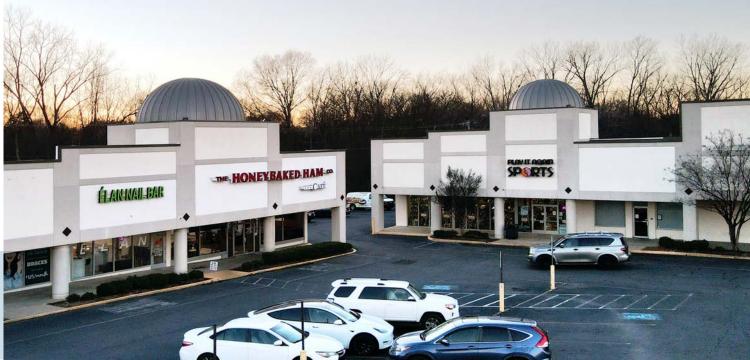

#### **PROPERTY DESCRIPTION**

- Located along one of Rock Hill's most traveled commercial corridors Cherry Road
- Anchored by Big Lot's, Office Depot, Harbor Freight, Dollar Tree & Lebos
- Signalized access and a total of seven access points into the center
- Tenants capture "going home" commuters traveling on Cherry Road