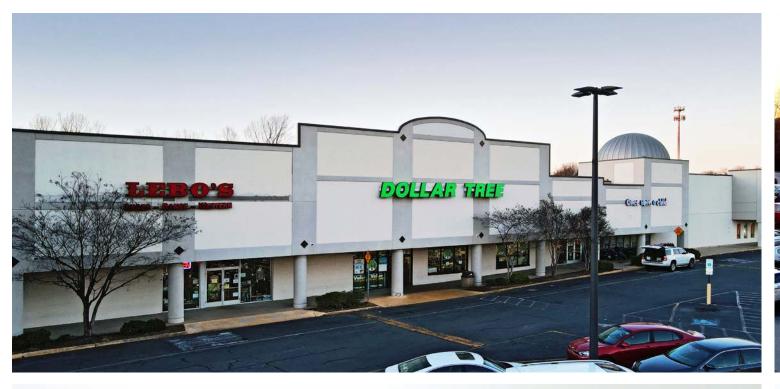

#### **PROPERTY DESCRIPTION**

- Located along one of Rock Hill's most traveled commercial corridors Cherry Road
- Anchored by Big Lot's, Office Depot, Harbor Freight, Dollar Tree & Lebos
- Signalized access and a total of seven access points into the center
- Tenants capture "going home" commuters traveling on Cherry Road