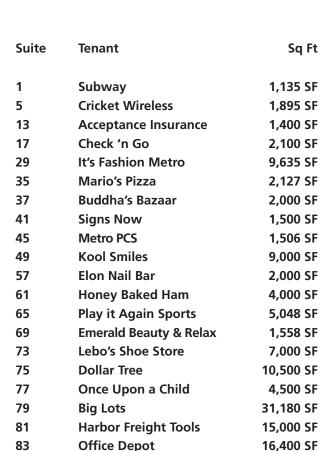

#### **PROPERTY / LEASE INFORMATION**

AVAILABLE SPACE: Please Call

SHOPPING CENTER GLA: 129,484 SF

RATE: Please Call

**TICAM:** \$4.11 / SF

#### **PROPERTY DESCRIPTION**

- Located along one of Rock Hill's most traveled commercial corridors Cherry Road
- Anchored by Big Lot's, Office Depot, Harbor Freight, Dollar Tree & Lebos
- Signalized access and a total of seven access points into the center
- Tenants capture "going home" commuters traveling on Cherry Road