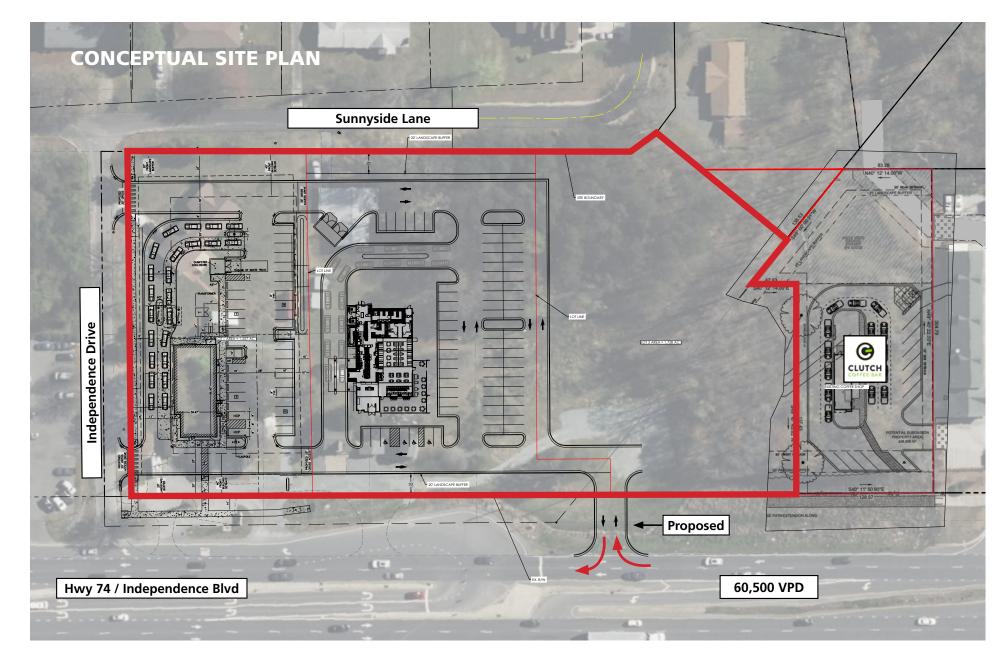

#### **PROPERTY DESCRIPTION**

The subject property consists of (6) separate parcels totaling ±626' of frontage on Hwy. 74. A portion of the property is undeveloped and the remainder consists of several small buildings. NC DOT has recently created a superstreet along Hwy. 74 and has two U-turns directly in front of the property. With other major intersections significantly reworked, the subject site offers even better ingress/ egress than other area sites.