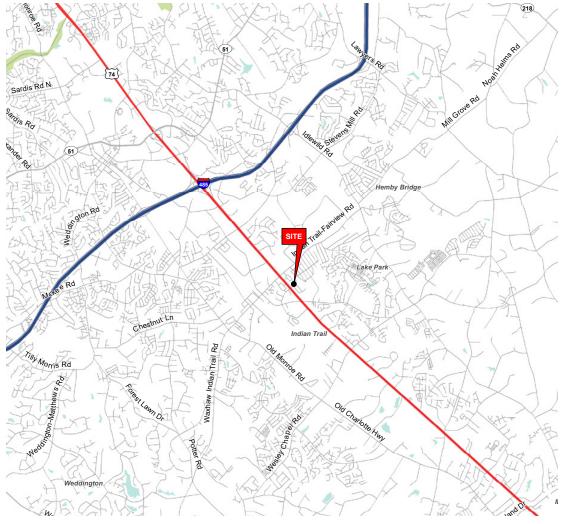

### INDIAN TRAIL PARCELS AVAILABLE

Hwy 74 & Allen Way | Indian Trail, NC 28079

**LOCATION MAP** 

© 2025 The Providence Group. All rights reserved. The information above has been obtained by sources deemed reliable. While we do not doubt its accuracy, we have not verified it and make no guarantee, warranty, or representation of it. It is your responsibility to independently confirm its accuracy and completeness. You and your advisors should conduct a careful, independent investigation of the property to determine to your satisfaction the suitability of the property for your needs.