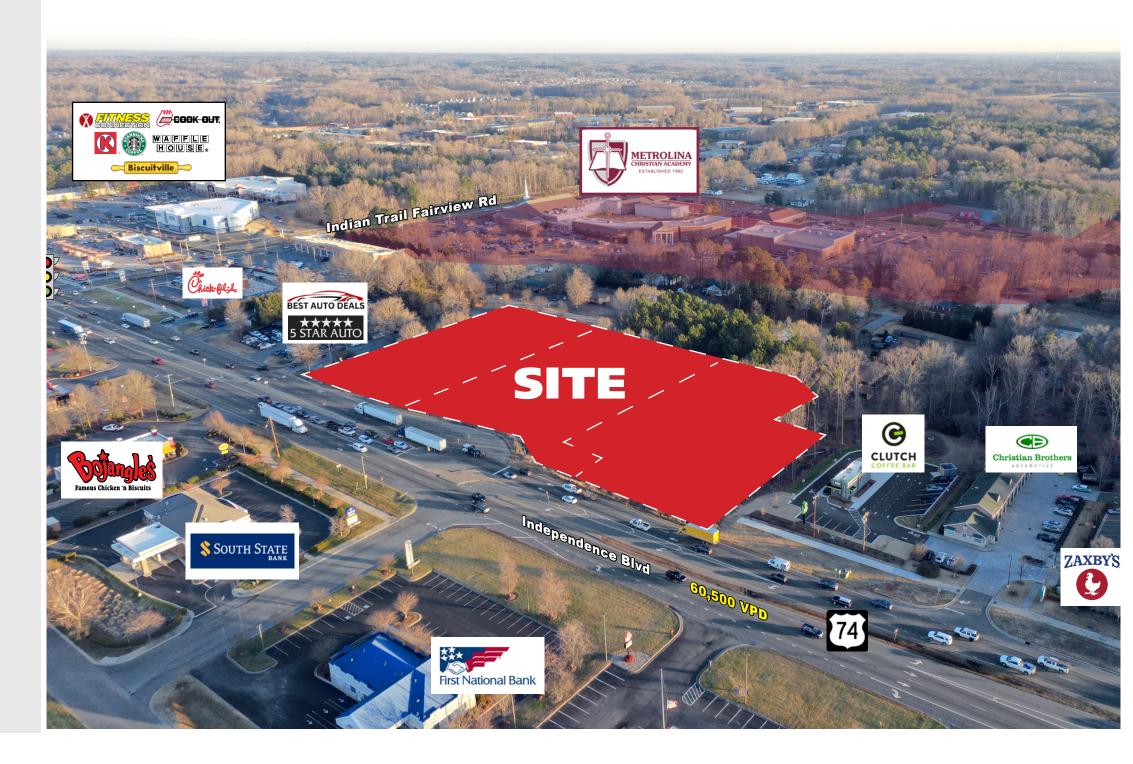

# 4.7 ACRES AVAILABLE

±626' of frontage along Hwy 74 and Allen Way - Indian Trail, NC

## INDIAN TRAIL PARCELS AVAILABLE

Hwy 74 & Allen Way | Indian Trail, NC 28079

#### **PROPERTY DESCRIPTION**

The subject property consists of (6) separate parcels totaling ±626' of frontage on Hwy. 74. A portion of the property is undeveloped and the remainder consists of several small buildings. NC DOT has recently created a superstreet along Hwy. 74 and has two U-turns directly in front of the property. With other major intersections significantly reworked, the subject site offers even better ingress/ egress than other area sites.