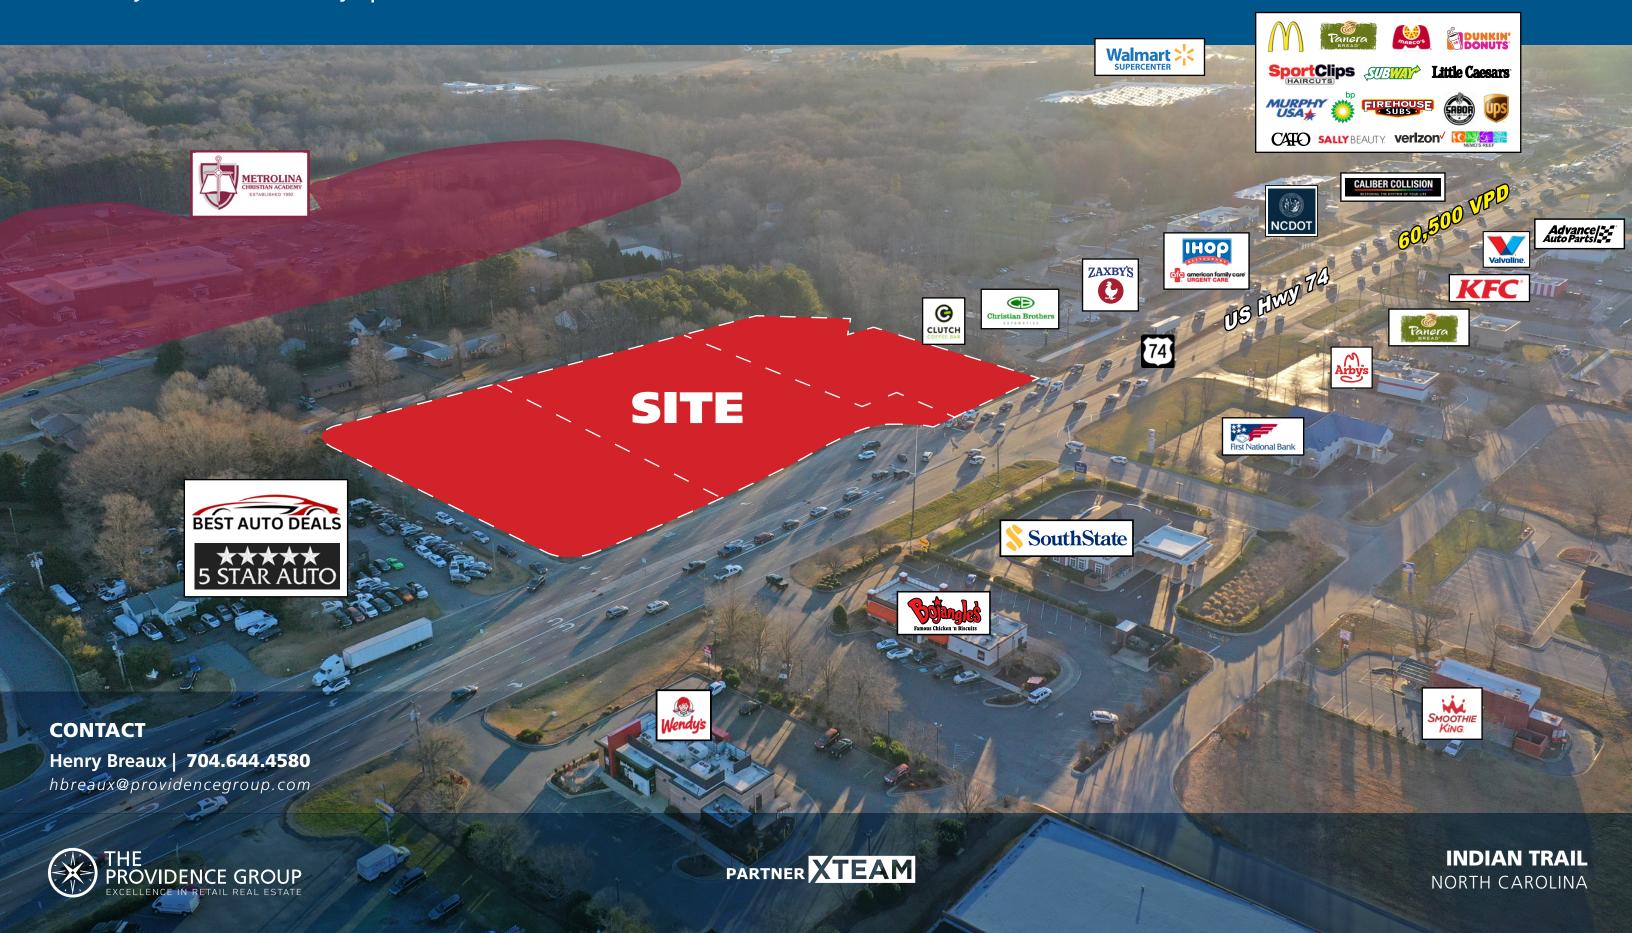

## INDIAN TRAIL PARCELS AVAILABLE

Hwy 74 & Allen Way | Indian Trail, NC 28079

#### **PROPERTY DESCRIPTION**

The subject property consists of (6) separate parcels totaling ±626' of frontage on Hwy. 74. A portion of the property is undeveloped and the remainder consists of several small buildings. NC DOT has recently created a superstreet along Hwy. 74 and has two U-turns directly in front of the property. With other major intersections significantly reworked, the subject site offers even better ingress/ egress than other area sites.