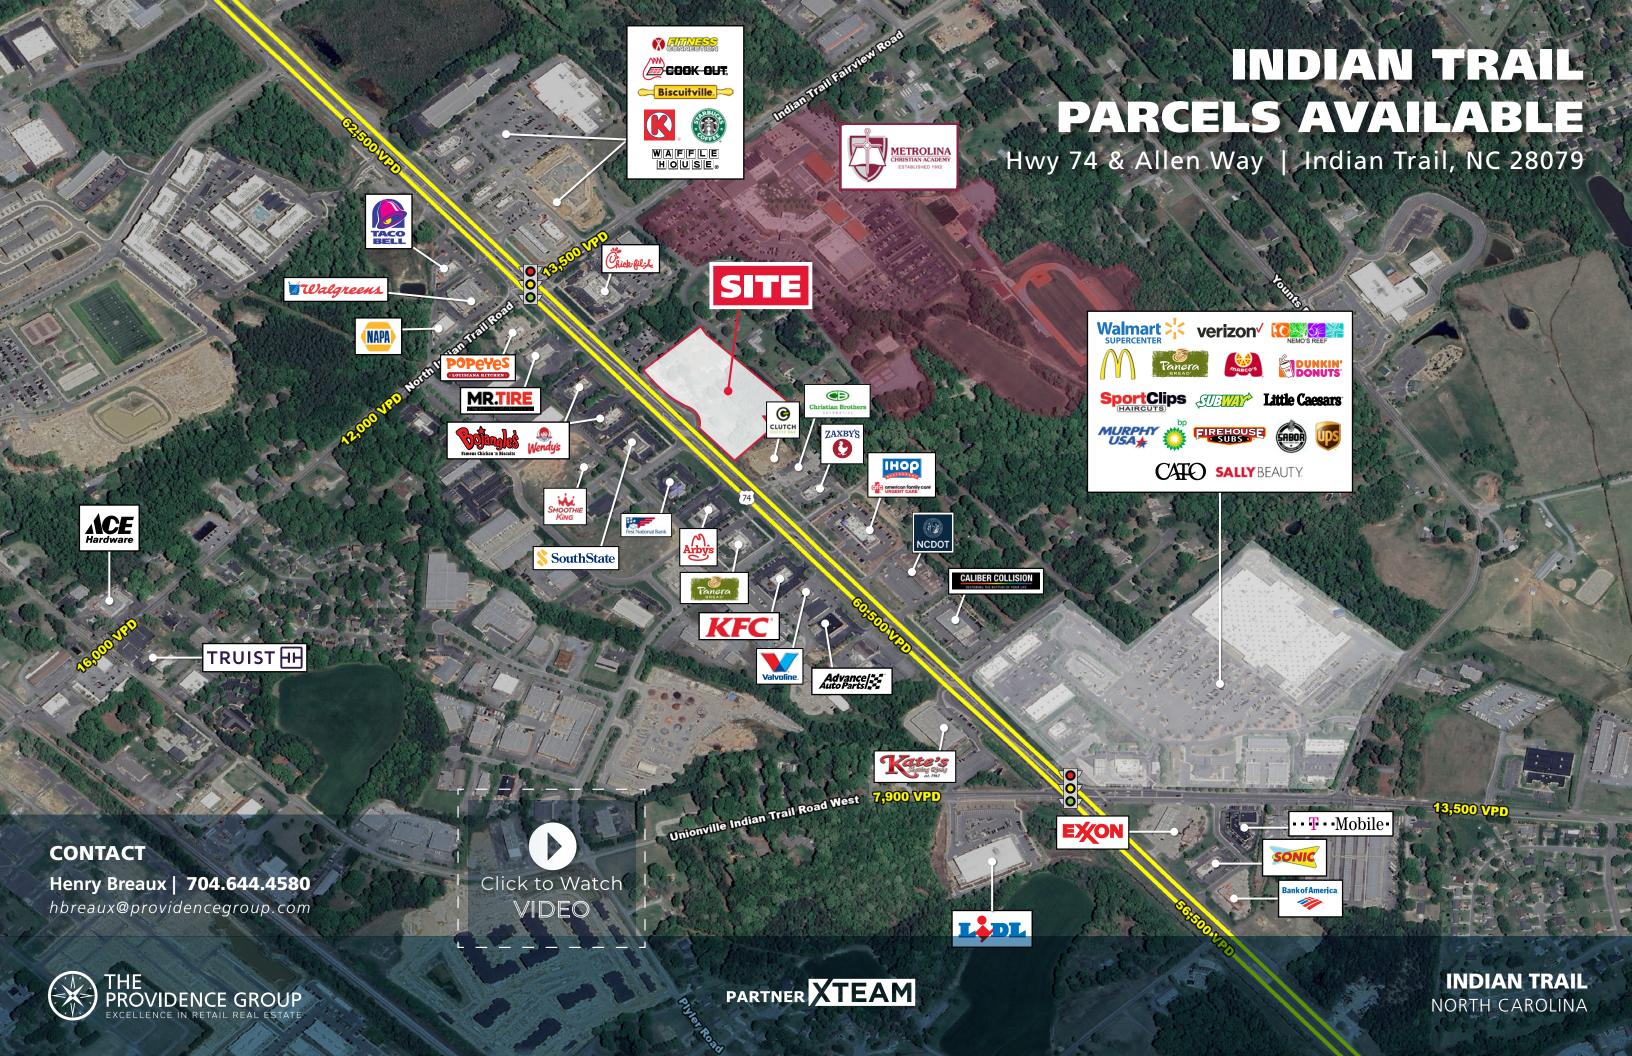

## INDIAN TRAIL PARCELS AVAILABLE

Hwy 74 & Allen Way | Indian Trail, NC 28079

### INDIAN TRAIL PARCELS AVAILABLE

Hwy 74 & Allen Way | Indian Trail, NC 28079

**LOCATION MAP** 

© 2025 The Providence Group. All rights reserved. The information above has been obtained by sources deemed reliable. While we do not doubt its accuracy, we have not verified it and make no guarantee, warranty, or representation of it. It is your responsibility to independently confirm its accuracy and completeness. You and your advisors should conduct a careful, independent investigation of the property to determine to your satisfaction the suitability of the property for your needs.