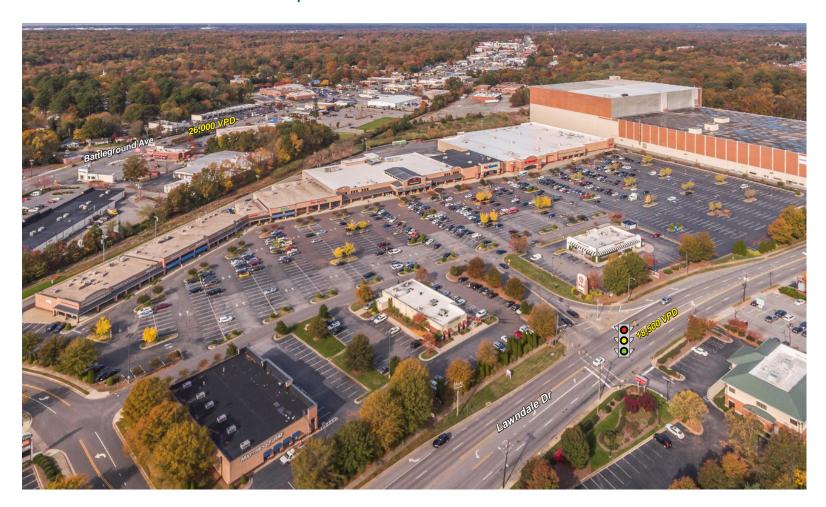

#### **PROPERTY INFORMATION**

Lawndale Crossing is a 257,525 SF power center located off the sought after Battleground retail corridor in Greensboro, NC. Lawndale is adjacent to the affluent Irving Park, Kirkwood and New Irving Park neighborhoods, and conveniently located just minutes from downtown Greensboro.

#### **PROPERTY HIGHLIGHTS**

- 2,800 2nd Gen Restaurant Space Available
- High daytime population
- Strong traffic counts 19,000 VPD on Lawndale Drive & 26,500 VPD on Battleground Ave
- Multiple points of ingress/egress including a signal on Lawndale Drive

## **TRAFFIC COUNTS 2024 (NCDOT)**

19,000 VPD on Lawndale Dr. / 26,500 VPD on Battleground Ave.

Spencer Brown | 704.644.4582 sbrown@providencegroup.com

CONTACT

© 2025 The Providence Group. All rights reserved. The information above has been obtained by sources deemed reliable. While we do not doubt its accuracy, we have not verified it and make no guarantee, warranty, or representation of it. It is your responsibility to independently confirm its accuracy and completeness. You and your advisors should conduct a careful, independent investigation of the property to determine to your satisfaction the suitability of the property for your needs.