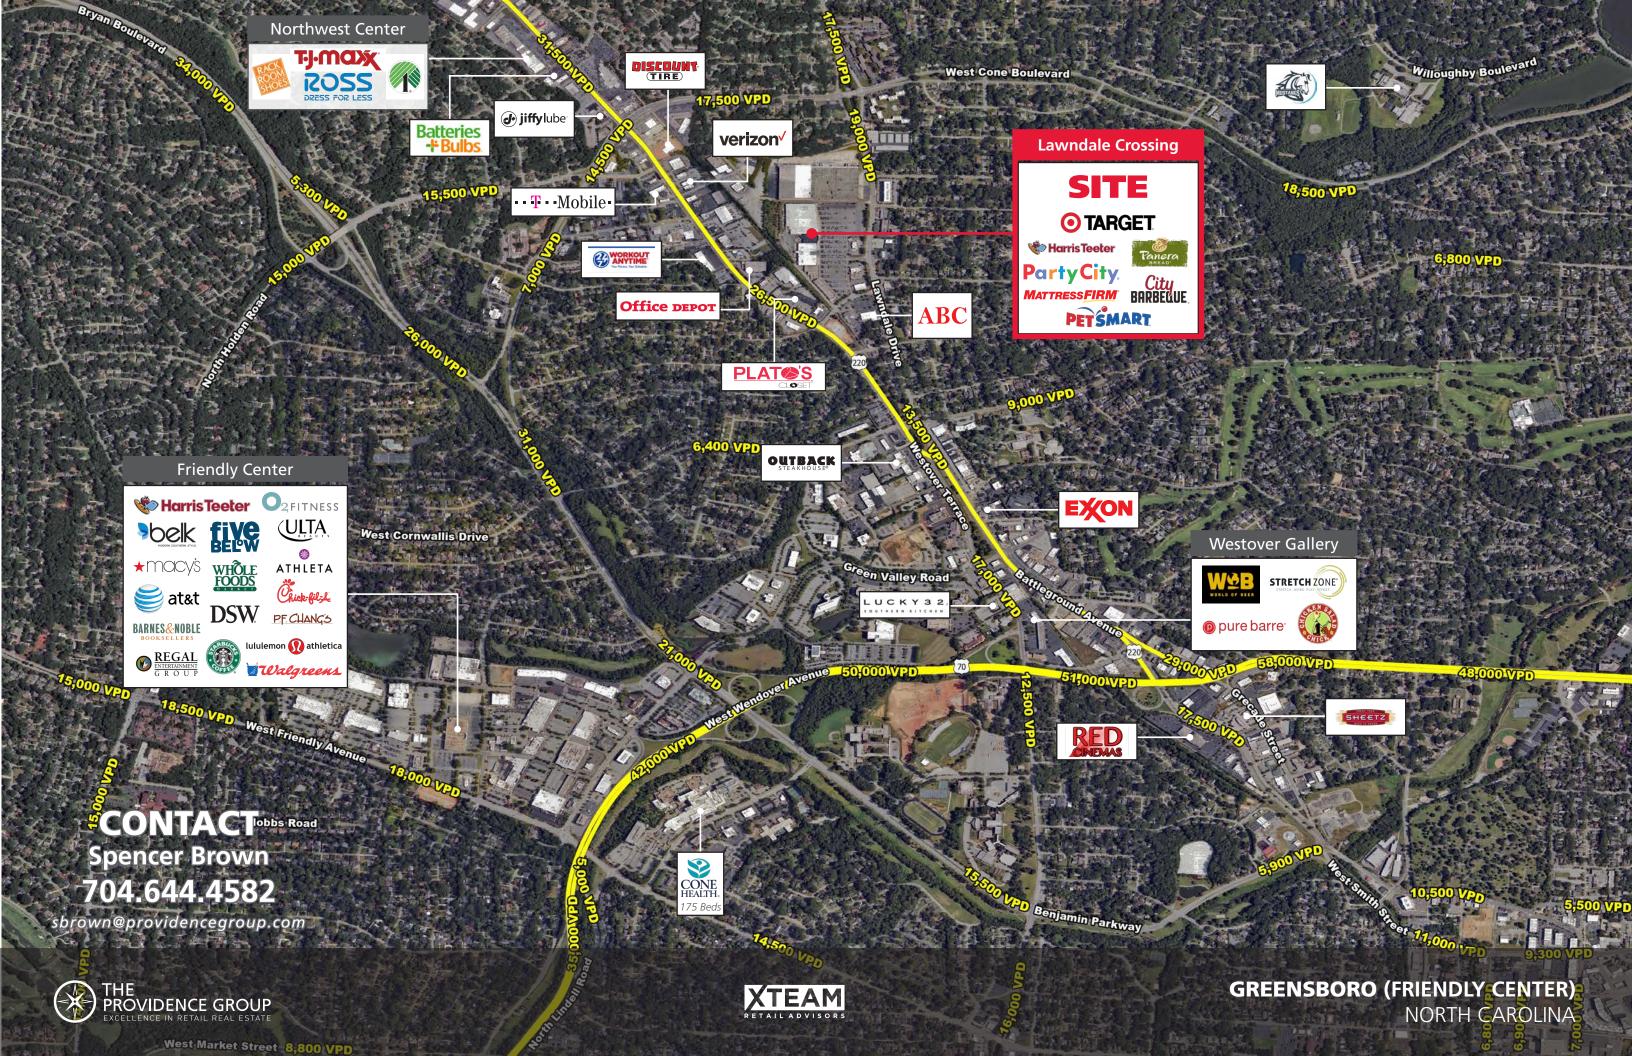

#### **PROPERTY INFORMATION**

Lawndale Crossing is a 257,525 SF power center located off the sought after Battleground retail corridor in Greensboro, NC. Lawndale is adjacent to the affluent Irving Park, Kirkwood and New Irving Park neighborhoods, and conveniently located just minutes from downtown Greensboro.

#### **PROPERTY HIGHLIGHTS**

- 2,800 2nd Gen Restaurant Space Available
- High daytime population
- Strong traffic counts 19,000 VPD on Lawndale Drive & 26,500 VPD on Battleground Ave
- Multiple points of ingress/egress including a signal on Lawndale Drive

## **TRAFFIC COUNTS 2024 (NCDOT)**

19,000 VPD on Lawndale Dr. / 26,500 VPD on Battleground Ave.

Spencer Brown | 704.644.4582 sbrown@providencegroup.com

CONTACT

© 2025 The Providence Group. All rights reserved. The information above has been obtained by sources deemed reliable. While we do not doubt its accuracy, we have not verified it and make no guarantee, warranty, or representation of it. It is your responsibility to independently confirm its accuracy and completeness. You and your advisors should conduct a careful, independent investigation of the property to determine to your satisfaction the suitability of the property for your needs.