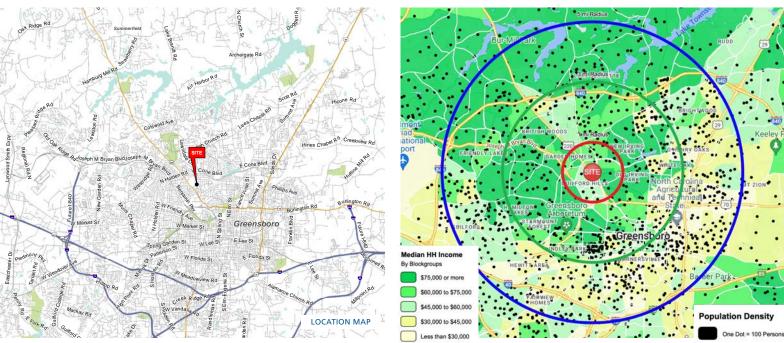

| <b>DEMOGRAPHICS (2024)</b> | 1 MILE    | 3 MILE    | 5 MILE   |
|----------------------------|-----------|-----------|----------|
| POPULATION                 | 7,925     | 84,403    | 217,833  |
| AVERAGE HH INCOME          | \$117,790 | \$120,470 | \$95,943 |
| MEDIAN HH INCOME           | \$83,295  | \$84,665  | \$69,144 |
| BUSINESS ESTABLISHMENTS    | 1,255     | 6,746     | 12,928   |
| DAYTIME EMPLOYEES          | 13,347    | 59,884    | 110,134  |