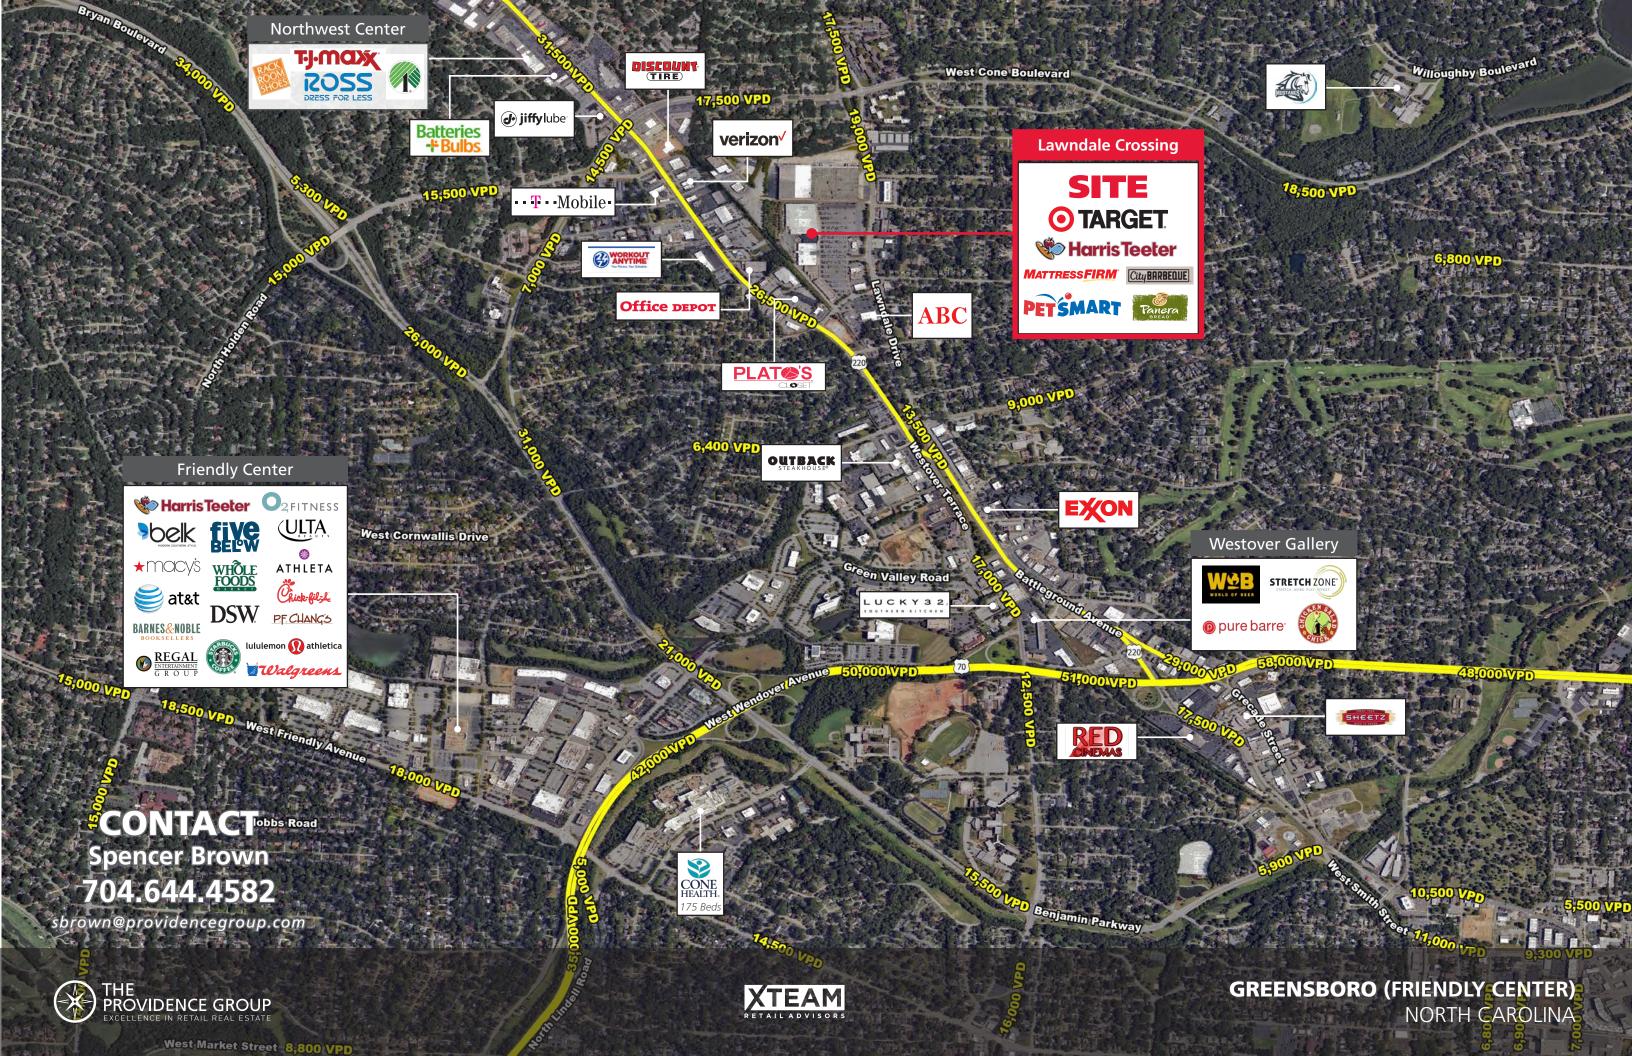

#### **PROPERTY INFORMATION**

Lawndale Crossing is a 257,525 SF power center located off the sought after Battleground retail corridor in Greensboro, NC. Lawndale is adjacent to the affluent Irving Park, Kirkwood and New Irving Park neighborhoods, and conveniently located just minutes from downtown Greensboro.

#### **PROPERTY HIGHLIGHTS**

- 2,800 2nd Gen Restaurant Space Available / 12,000 SF Jr Anchor Space Available
- High daytime population
- Strong traffic counts 19,000 VPD on Lawndale Drive & 26,500 VPD on Battleground Ave
- Multiple points of ingress/egress including a signal on Lawndale Drive

## **TRAFFIC COUNTS 2024 (NCDOT)**

CONTACT

19,000 VPD on Lawndale Dr. / 26,500 VPD on Battleground Ave.

**Spencer Brown | 704.644.4582** sbrown@providencegroup.com

© 2025 The Providence Group. All rights reserved. The information above has been obtained by sources deemed reliable. While we do not doubt its accuracy, we have not verified it and make no guarantee, warranty, or representation of it. It is your responsibility to independently confirm its accuracy and completeness. You and your advisors should conduct a careful, independent investigation of the property to determine to your satisfaction the suitability of the property for your needs.