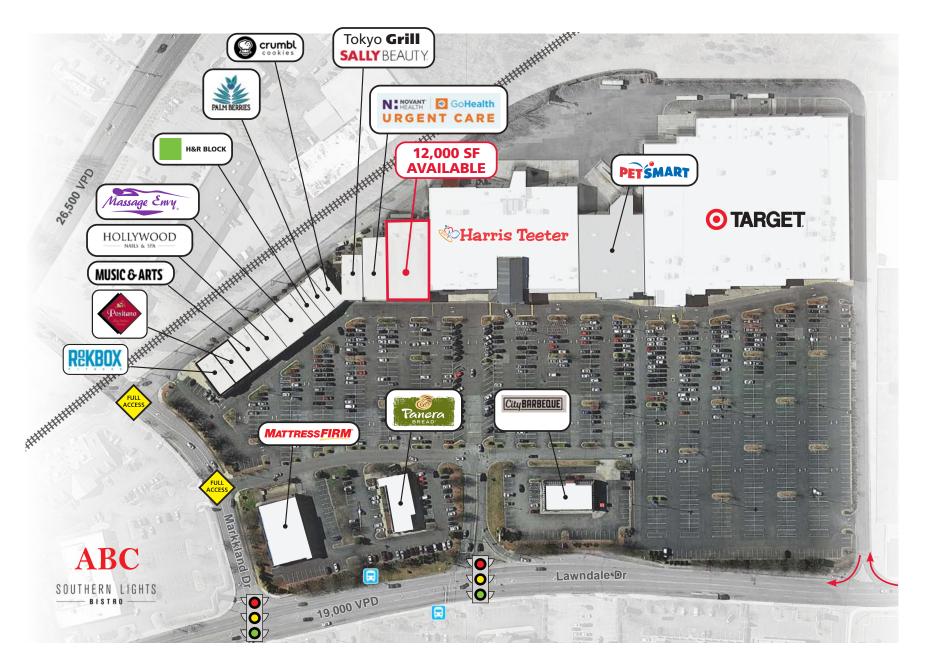

#### **LEASE INFORMATION**

SPACE AVAILABLE: 2,800 SF & 12,000 SF

LEASE RATE: Please Call

EST TICAM: Please Call

#### **PROPERTY HIGHLIGHTS**

- 2,800 2nd Gen Restaurant Space Available / 12,000 SF Jr Anchor Space Available
- High daytime population
- Strong traffic counts 19,000 VPD on Lawndale Drive & 26,500 VPD on Battleground Ave
- Multiple points of ingress/egress including a signal on Lawndale Drive