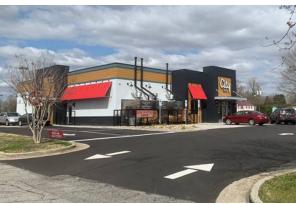

#### **PROPERTY INFORMATION**

Lawndale Crossing is a 257,525 SF power center located off the sought after Battleground retail corridor in Greensboro, NC. Lawndale is adjacent to the affluent Irving Park, Kirkwood and New Irving Park neighborhoods, and conveniently located just minutes from downtown Greensboro.

#### **PROPERTY HIGHLIGHTS**

- 2,800 2nd Gen Restaurant Space Available / 12,000 SF Jr Anchor Space Available
- High daytime population
- Strong traffic counts 19,000 VPD on Lawndale Drive & 26,500 VPD on Battleground Ave
- Multiple points of ingress/egress including a signal on Lawndale Drive