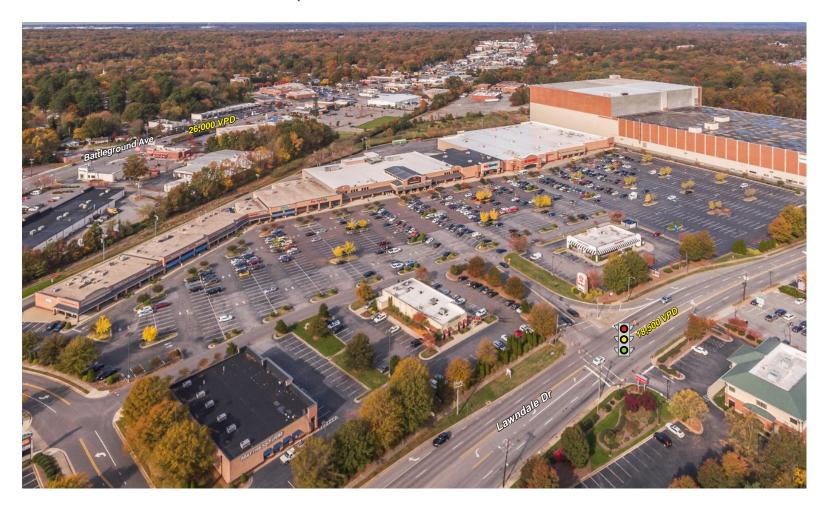

#### **PROPERTY INFORMATION**

Lawndale Crossing is a 257,525 SF power center located off the sought after Battleground retail corridor in Greensboro, NC. Lawndale is adjacent to the affluent Irving Park, Kirkwood and New Irving Park neighborhoods, and conveniently located just minutes from downtown Greensboro.

#### **PROPERTY HIGHLIGHTS**

- 2,800 2nd Gen Restaurant Space Available / 12,000 SF Jr Anchor Space Available
- High daytime population
- Strong traffic counts 19,000 VPD on Lawndale Drive & 26,500 VPD on Battleground Ave
- Multiple points of ingress/egress including a signal on Lawndale Drive

## **TRAFFIC COUNTS 2024 (NCDOT)**

CONTACT

19,000 VPD on Lawndale Dr. / 26,500 VPD on Battleground Ave.

**Spencer Brown | 704.644.4582** sbrown@providencegroup.com

© 2025 The Providence Group. All rights reserved. The information above has been obtained by sources deemed reliable. While we do not doubt its accuracy, we have not verified it and make no guarantee, warranty, or representation of it. It is your responsibility to independently confirm its accuracy and completeness. You and your advisors should conduct a careful, independent investigation of the property to determine to your satisfaction the suitability of the property for your needs.