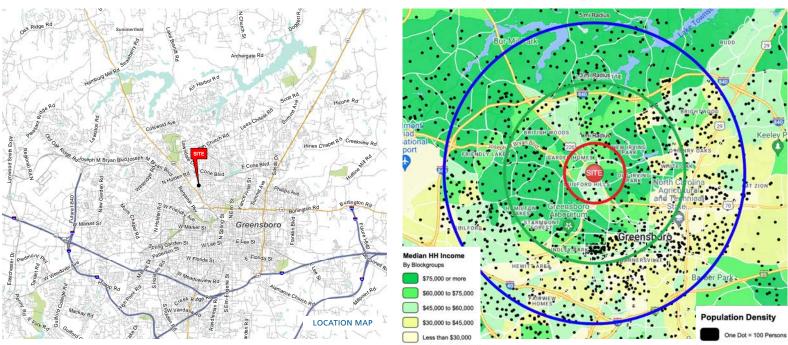

| <b>DEMOGRAPHICS (2024)</b> | 1 MILE    | 3 MILE    | 5 MILE   |
|----------------------------|-----------|-----------|----------|
| POPULATION                 | 7,925     | 84,403    | 217,833  |
| AVERAGE HH INCOME          | \$117,790 | \$120,470 | \$95,943 |
| MEDIAN HH INCOME           | \$83,295  | \$84,665  | \$69,144 |
| BUSINESS ESTABLISHMENTS    | 1,255     | 6,746     | 12,928   |
| DAYTIME EMPLOYEES          | 13,347    | 59,884    | 110,134  |