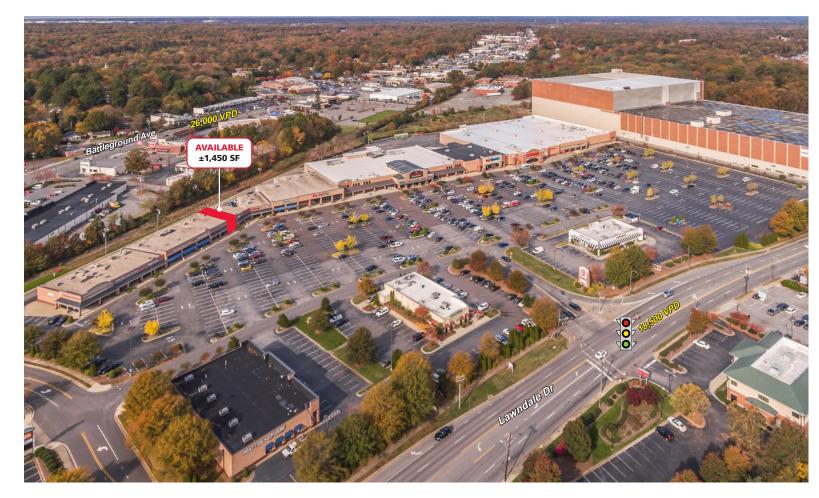

### **LEASE INFORMATION**

| SPACE AVAILABLE: | ±1,450 SF; 2.800 SF |
|------------------|---------------------|
| LEASE RATE:      | Please Call         |
| EST TICAM:       | Please Call         |

## **PROPERTY INFORMATION**

Lawndale Crossing is a 257,525 SF power center located off the sought after Battleground retail corridor in Greensboro, NC. Lawndale is adjacent to the affluent Irving Park, Kirkwood and New Irving Park neighborhoods, and conveniently located just minutes from downtown Greensboro.

## **PROPERTY HIGHLIGHTS**

- 2,800 2nd Gen Restaurant Space Available
- High daytime population
- Strong traffic counts 18,500 VPD on Lawndale Drive & 26,000 VPD on Battleground Ave
- Multiple points of ingress/egress including a signal on Lawndale Drive

## **TRAFFIC COUNTS 2023 (NCDOT)**

18,500 VPD on Lawndale Dr. / 26,000 VPD on Battleground Ave.

© 2024 The Providence Group. All rights reserved. The information above has been obtained by sources deemed reliable. While we do not doubt its accuracy, we have not verified it and make no guarantee, warranty, or representation of it. It is your responsibility to independently confirm its accuracy and completeness. You and your advisors should conduct a careful, independent investigation of the property to determine to your satisfaction the suitability of the property for your needs.