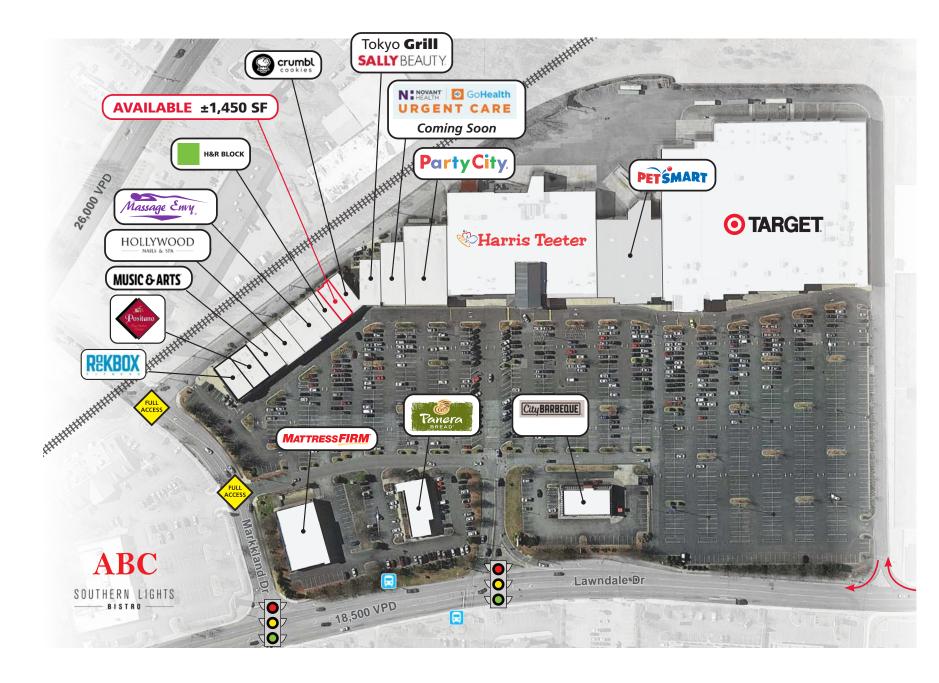

## SPACE AVAILABLE FOR LEASE LAWNDALE CROSSING 2600 LAWNDALE DR | GREENSBORO, NC 27408

### **LEASE INFORMATION**

| SPACE AVAILABLE: | ±1,450 SF; 2.800 SF |
|------------------|---------------------|
| LEASE RATE:      | Please Call         |
| EST TICAM:       | Please Call         |

## **PROPERTY INFORMATION**

Lawndale Crossing is a 257,525 SF power center located off the sought after Battleground retail corridor in Greensboro, NC. Lawndale is adjacent to the affluent Irving Park, Kirkwood and New Irving Park neighborhoods, and conveniently located just minutes from downtown Greensboro.

## **PROPERTY HIGHLIGHTS**

- 2,800 2nd Gen Restaurant Space Available
- High daytime population
- Strong traffic counts 18,500 VPD on Lawndale Drive & 26,000 VPD on Battleground Ave
- Multiple points of ingress/egress including a signal on Lawndale Drive

## **TRAFFIC COUNTS 2023 (NCDOT)**

18,500 VPD on Lawndale Dr. / 26,000 VPD on Battleground Ave.

© 2024 The Providence Group. All rights reserved. The information above has been obtained by sources deemed reliable. While we do not doubt its accuracy, we have not verified it and make no guarantee, warranty, or representation of it. It is your responsibility to independently confirm its accuracy and completeness. You and your advisors should conduct a careful, independent investigation of the property to determine to your satisfaction the suitability of the property for your needs.