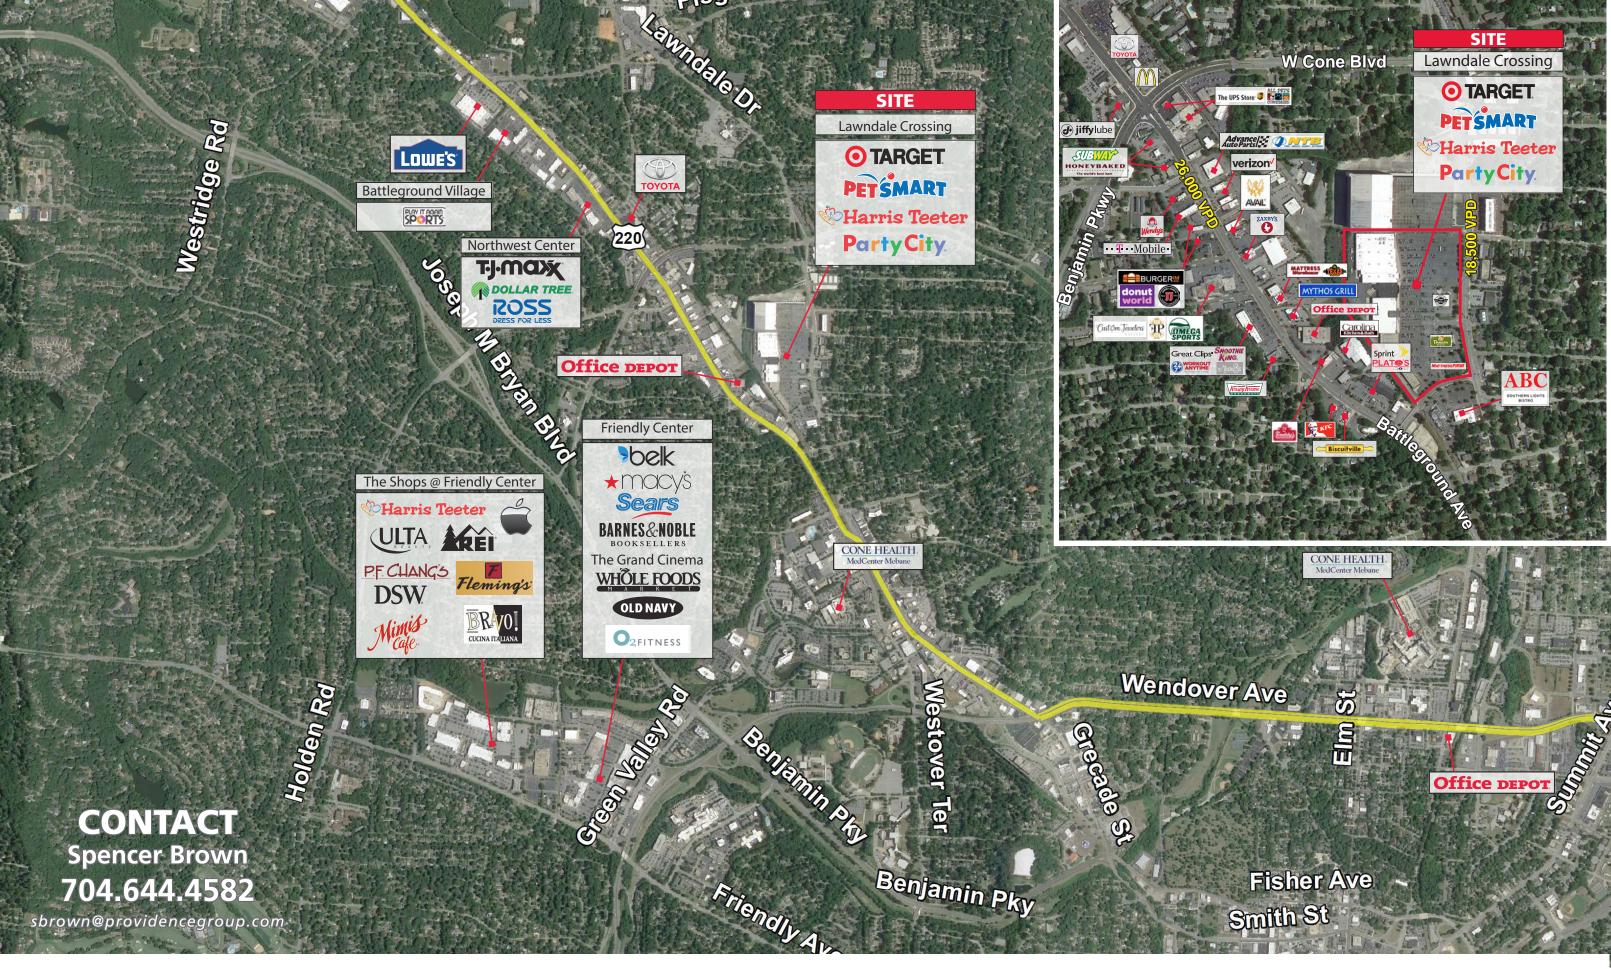

## **PROPERTY INFORMATION**

Lawndale Crossing is a 257,525 SF power center located off the sought after Battleground retail corridor in Greensboro, NC. Lawndale is adjacent to the affluent Irving Park, Kirkwood and New Irving Park neighborhoods, and conveniently located just minutes from downtown Greensboro.

## **PROPERTY HIGHLIGHTS**

- 2,800 2nd Gen Restaurant Space Available
- High daytime population
- Strong traffic counts 18,500 VPD on Lawndale Drive & 26,000 VPD on Battleground Ave
- Multiple points of ingress/egress including a signal on Lawndale Drive

## **TRAFFIC COUNTS 2023 (NCDOT)**

18,500 VPD on Lawndale Dr. / 26,000 VPD on Battleground Ave.

© 2024 The Providence Group. All rights reserved. The information above has been obtained by sources deemed reliable. While we do not doubt its accuracy, we have not verified it and make no guarantee, warranty, or representation of it. It is your responsibility to independently confirm its accuracy and completeness. You and your advisors should conduct a careful, independent investigation of the property to determine to your satisfaction the suitability of the property for your needs.