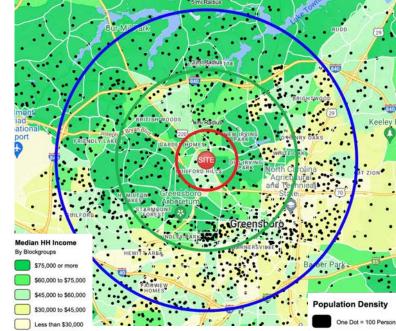

| 1 | N |
|---|---|
|   |   |

| DEMOGRAPHICS (2023)     | 1 MILE    | 3 MILE    | 5 MILE   |
|-------------------------|-----------|-----------|----------|
| POPULATION              | 8,260     | 84,622    | 215,587  |
| AVERAGE HH INCOME       | \$115,024 | \$110,264 | \$91,381 |
| MEDIAN HH INCOME        | \$83,638  | \$83,091  | \$67,154 |
| BUSINESS ESTABLISHMENTS | 1,254     | 6,752     | 12,671   |
| DAYTIME EMPLOYEES       | 13,342    | 59,927    | 107,896  |