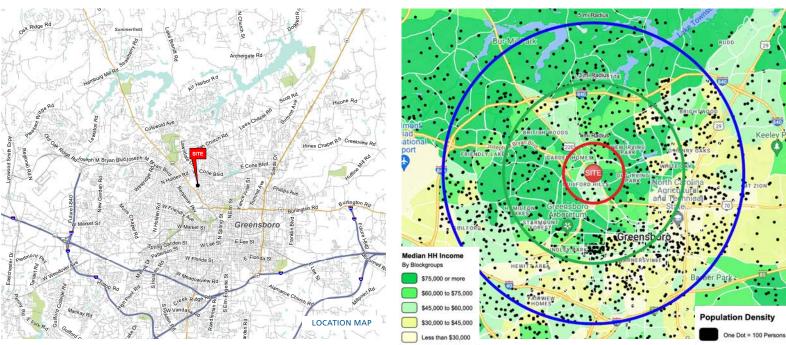

#### **PROPERTY INFORMATION**

Lawndale Crossing is a 257,525 SF power center located off the sought after Battleground retail corridor in Greensboro, NC. Lawndale is adjacent to the affluent Irving Park, Kirkwood and New Irving Park neighborhoods, and conveniently located just minutes from downtown Greensboro.

| <b>DEMOGRAPHICS (2023)</b> | 1 MILE    | 3 MILE    | 5 MILE   |
|----------------------------|-----------|-----------|----------|
| POPULATION                 | 8,260     | 84,622    | 215,587  |
| AVERAGE HH INCOME          | \$115,024 | \$110,264 | \$91,381 |
| MEDIAN HH INCOME           | \$83,638  | \$83,091  | \$67,154 |
| BUSINESS ESTABLISHMENTS    | 1,254     | 6,752     | 12,671   |
| DAYTIME EMPLOYEES          | 13,342    | 59,927    | 107,896  |