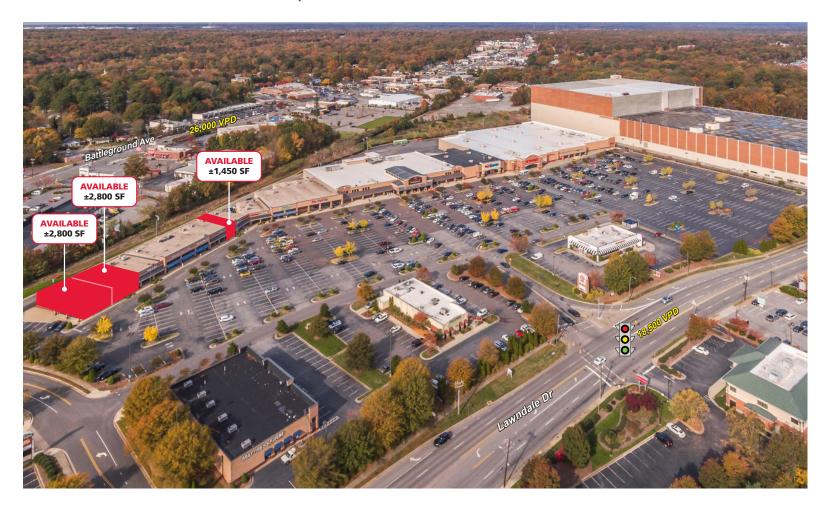

#### **LEASE INFORMATION**

SPACE AVAILABLE: ±1,450 SF; 2.800 - 5,600 SF

LEASE RATE: Please Call

EST TICAM: Please Call

#### **PROPERTY HIGHLIGHTS**

- 2nd Gen Restaurant Space Available
- 2,800 5,600 SF End Cap Space Available
- High daytime population
- Strong traffic counts 18,500 VPD on Lawndale Drive & 26,000 VPD on Battleground Ave
- Multiple points of ingress/egress including a signal on Lawndale Drive

# Tokyo **Grill** SALLY BEAUTY. crumbl cookies **AVAILABLE ±1,450 SF** URGENT CARE **Coming Soon** Party City. Massage Envy **O TARGET Harris Teeter** HOLLYWOOD MUSIC & ARTS ±2,800 SF ±2,800 SF **ABC**