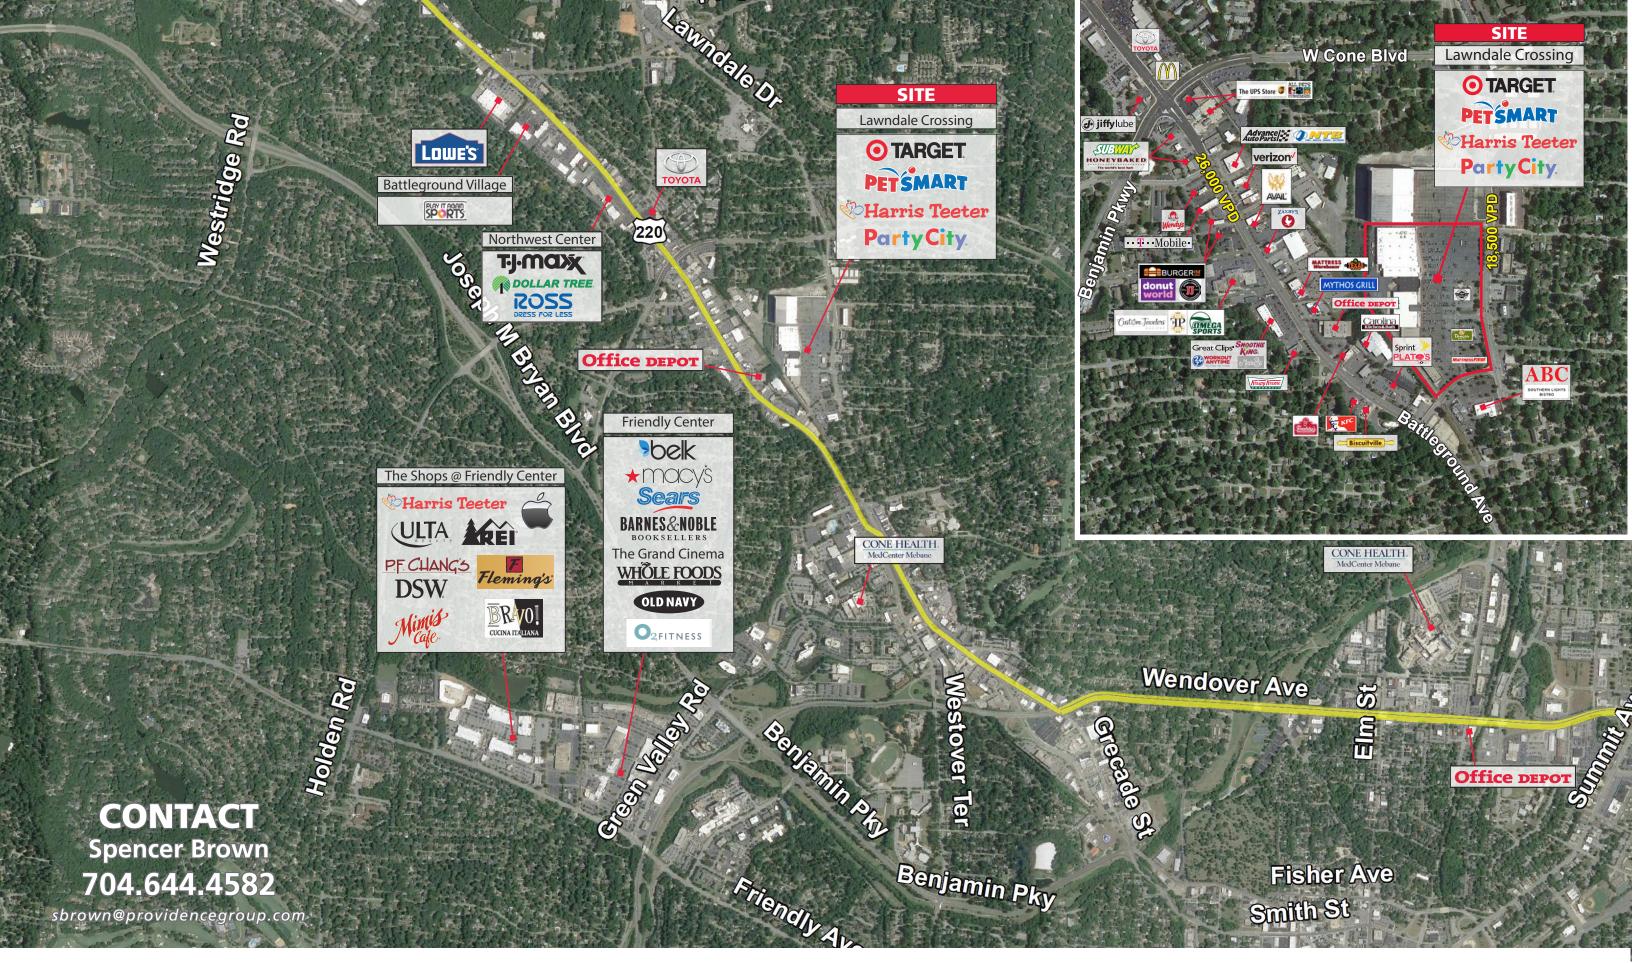

#### **PROPERTY INFORMATION**

Lawndale Crossing is a 257,525 SF power center located off the sought after Battleground retail corridor in Greensboro, NC. Lawndale is adjacent to the affluent Irving Park, Kirkwood and New Irving Park neighborhoods, and conveniently located just minutes from downtown Greensboro.

#### **PROPERTY HIGHLIGHTS**

- 2nd Gen Restaurant Space Available
- 2,800 5,600 SF End Cap Space Available
- High daytime population
- Strong traffic counts 18,500 VPD on Lawndale Drive & 26,000 VPD on Battleground Ave
- Multiple points of ingress/egress including a signal on Lawndale Drive

## **TRAFFIC COUNTS 2023 (NCDOT)**

CONTACT

18,500 VPD on Lawndale Dr. / 26,000 VPD on Battleground Ave.

Spencer Brown | 704.644.4582 sbrown@providencegroup.com

© 2024 The Providence Group. All rights reserved. The information above has been obtained by sources deemed reliable. While we do not doubt its accuracy, we have not verified it and make no guarantee, warranty, or representation of it. It is your responsibility to independently confirm its accuracy and completeness. You and your advisors should conduct a careful, independent investigation of the property to determine to your satisfaction the suitability of the property for your needs.