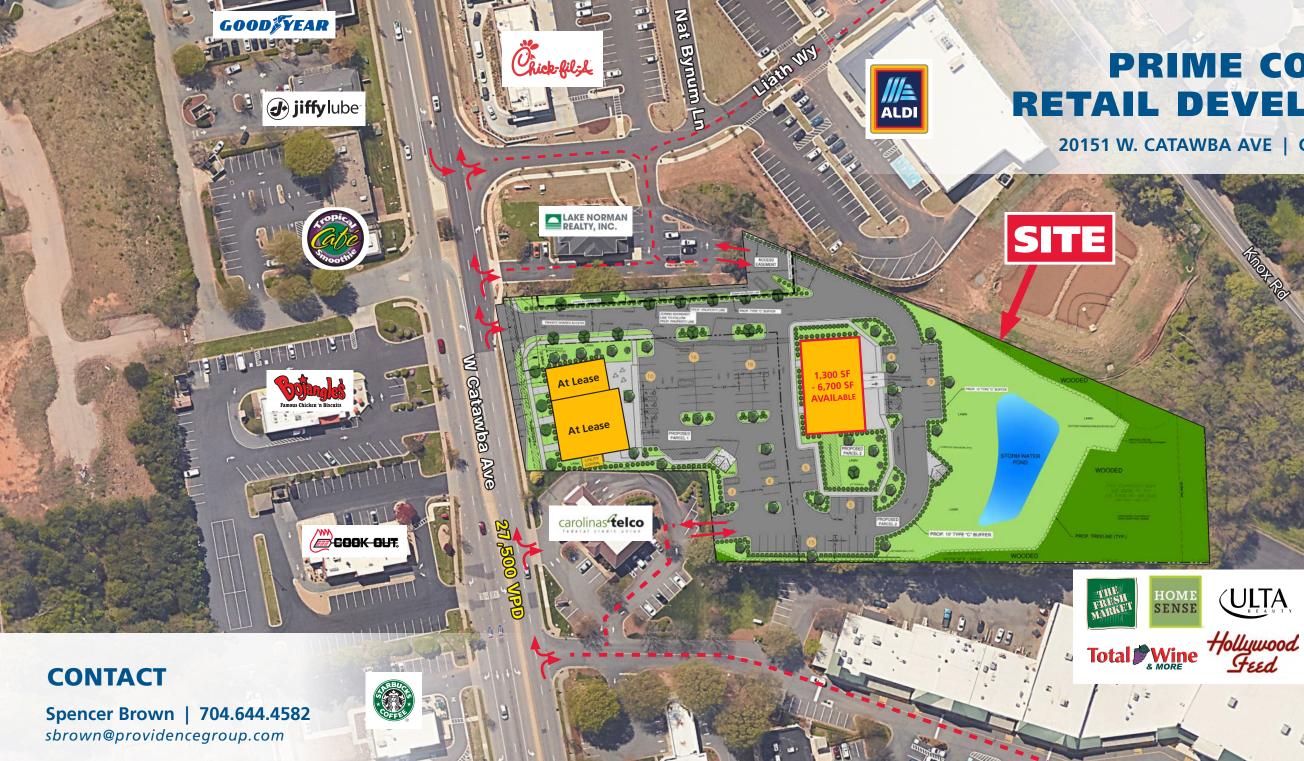

### **PRIME CORNELIUS RETAIL DEVELOPMENT** 20151 W. CATAWBA AVE | CORNELIUS, NORTH CAROLINA 28031

CONTACT Spencer Brown | 704.644.4582 sbrown@providencegroup.com

#### **PROPERTY HIGHLIGHTS**

- Conveniently located 1/4 mile from I-77 with great visibility and access
- Rare opportunity in a thriving market to lease prime retail / restaurant space
- Adjacent to the One Norman Retail Development and The Shops at The Fresh Market which boasts tenants such as The Fresh Market, Homesense, Total Wine, Ulta & more
- Cross access with One Norman provides access to the signal at Catawba Ave & One Norman Blvd
- Rapidly growing trade area with high traffic counts in the flourishing Lake Norman area
- Nearby retail and restaurants include: Fresh Market, Harris Teeter, Publix, Homesense, Total Wine, Ulta, Chick-Fil-A, Andy's Frozen Custard, Mac's Speed Shop, CycleBar, Orange Theory, Handel's Ice Cream, Starbucks, McDonald's, etc.