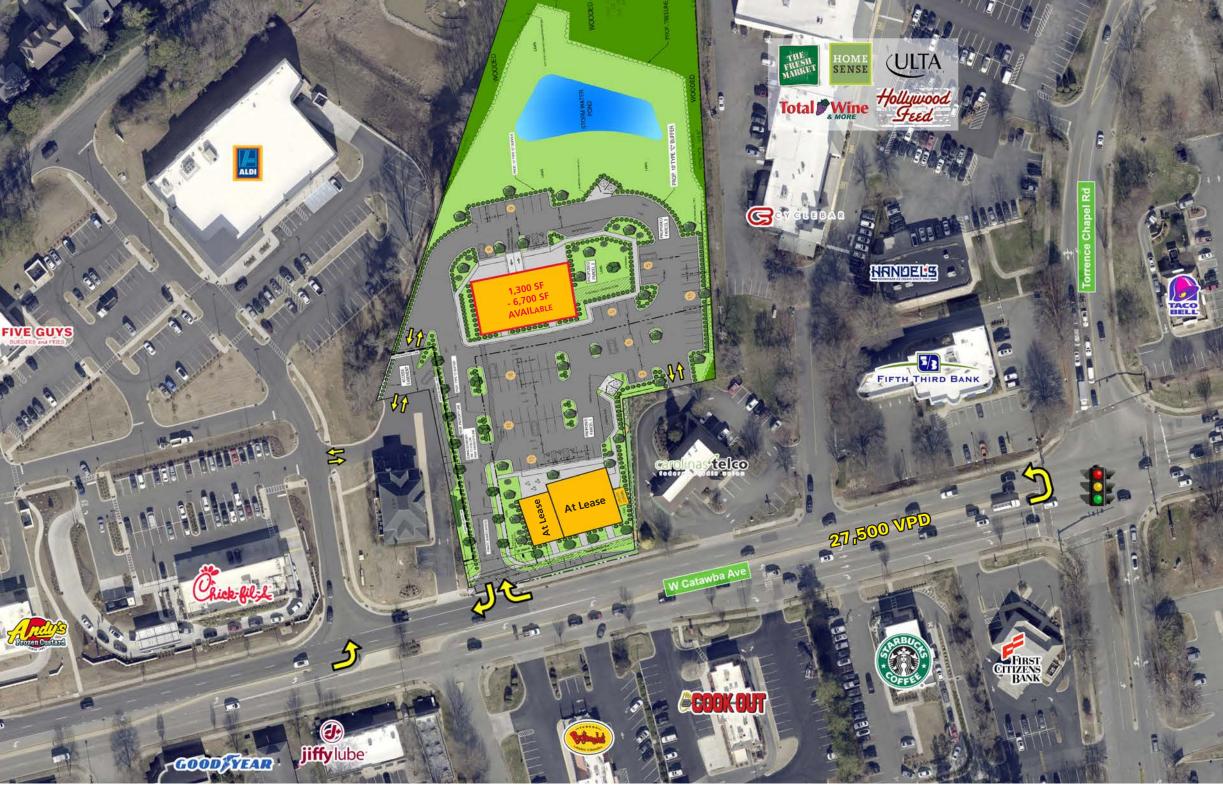

#### **PROPERTY HIGHLIGHTS**

- Conveniently located 1/4 mile from I-77 with great visibility and access
- Rare opportunity in a thriving market to lease prime retail / restaurant space
- Adjacent to the One Norman Retail Development and The Shops at The Fresh Market which boasts tenants such as The Fresh Market, Homesense, Total Wine, Ulta & more
- Cross access with One Norman provides access to the signal at Catawba Ave & One Norman Blvd
- Rapidly growing trade area with high traffic counts in the flourishing Lake Norman area
- Nearby retail and restaurants include: Fresh Market, Harris Teeter, Publix, Homesense, Total Wine, Ulta, Chick-Fil-A, Andy's Frozen Custard, Mac's Speed Shop, CycleBar, Orange Theory, Handel's Ice Cream, Starbucks, McDonald's, etc.