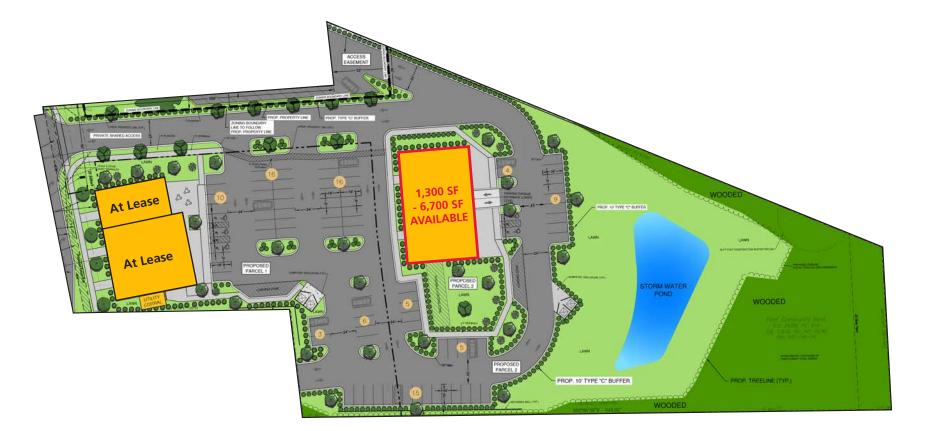

#### **LEASING INFORMATION**

- Phase I: 6,700 SF Retail
- Phase II: 1,300 SF 6,700 retail / office
- Please Call for Pricing

#### **PROPERTY HIGHLIGHTS**

- Conveniently located 1/4 mile from I-77 with great visibility and access
- Rare opportunity in a thriving market to lease prime retail / restaurant space
- Adjacent to the One Norman Retail Development and The Shops at The Fresh Market which boasts tenants such as The Fresh Market, Homesense, Total Wine, Ulta & more
- Cross access with One Norman provides access to the signal at Catawba Ave & One Norman Blvd
- Rapidly growing trade area with high traffic counts in the flourishing Lake Norman area
- Nearby retail and restaurants include: Fresh Market, Harris Teeter, Publix, Homesense, Total Wine, Ulta, Chick-Fil-A, Andy's Frozen Custard, Mac's Speed Shop, CycleBar, Orange Theory, Handel's Ice Cream, Starbucks, McDonald's, etc.