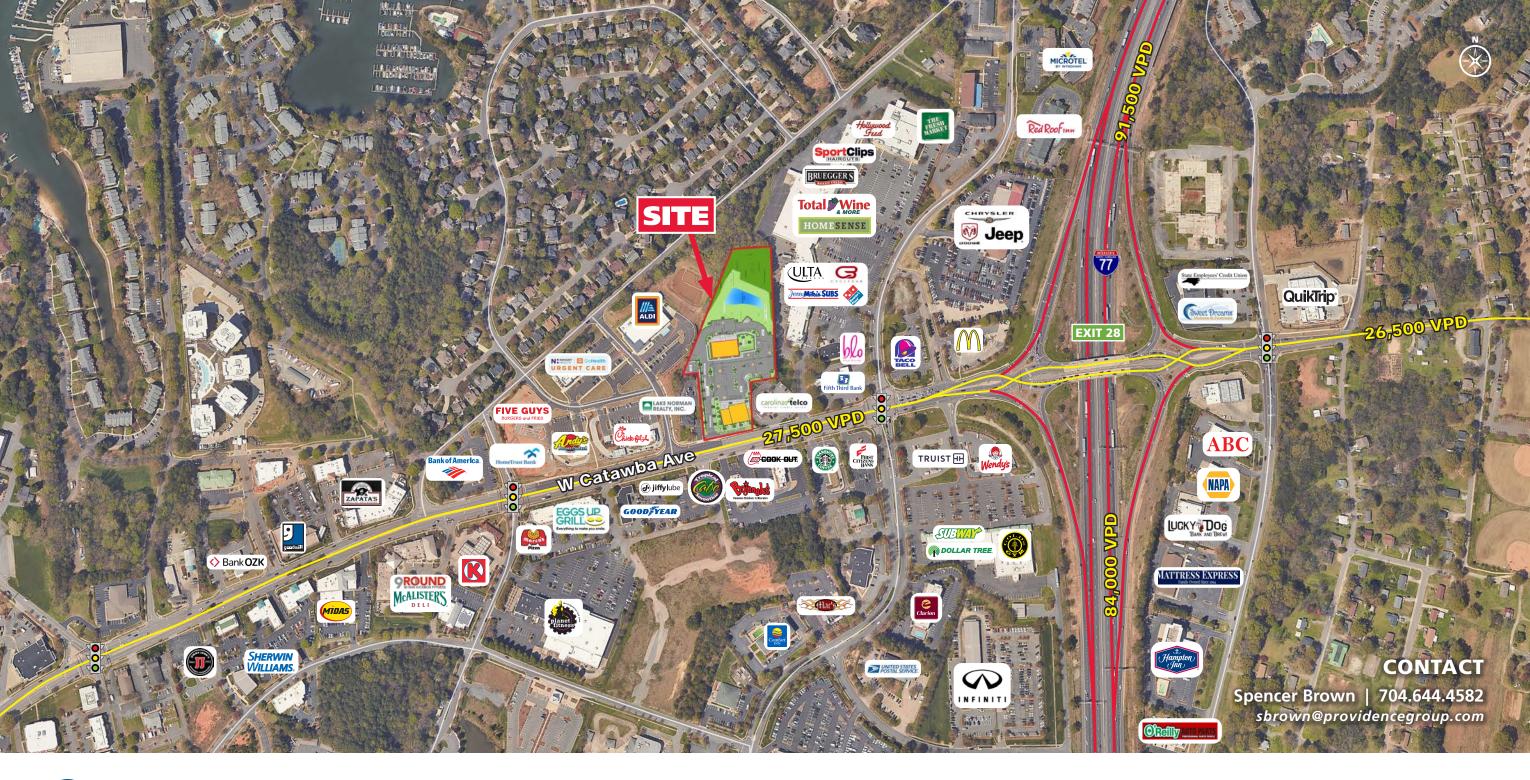

### **PRIME CORNELIUS RETAIL DEVELOPMENT** 20151 W. CATAWBA AVE | CORNELIUS, NORTH CAROLINA 28031

CONTACT Spencer Brown | 704.644.4582 sbrown@providencegroup.com

## **PRIME CORNELIUS RETAIL DEVELOPMENT**

20151 W. CATAWBA AVE | CORNELIUS, NC 28031

#### **PROPERTY HIGHLIGHTS**

- Conveniently located 1/4 mile from I-77 with great visibility and access
- Rare opportunity in a thriving market to lease prime retail / restaurant space
- Adjacent to the One Norman Retail Development and The Shops at The Fresh Market which boasts tenants such as The Fresh Market, Homesense, Total Wine, Ulta & more
- Cross access with One Norman provides access to the signal at Catawba Ave & One Norman Blvd
- Rapidly growing trade area with high traffic counts in the flourishing Lake Norman area
- Nearby retail and restaurants include: Fresh Market, Harris Teeter, Publix, Homesense, Total Wine, Ulta, Chick-Fil-A, Andy's Frozen Custard, Mac's Speed Shop, CycleBar, Orange Theory, Handel's Ice Cream, Starbucks, McDonald's, etc.