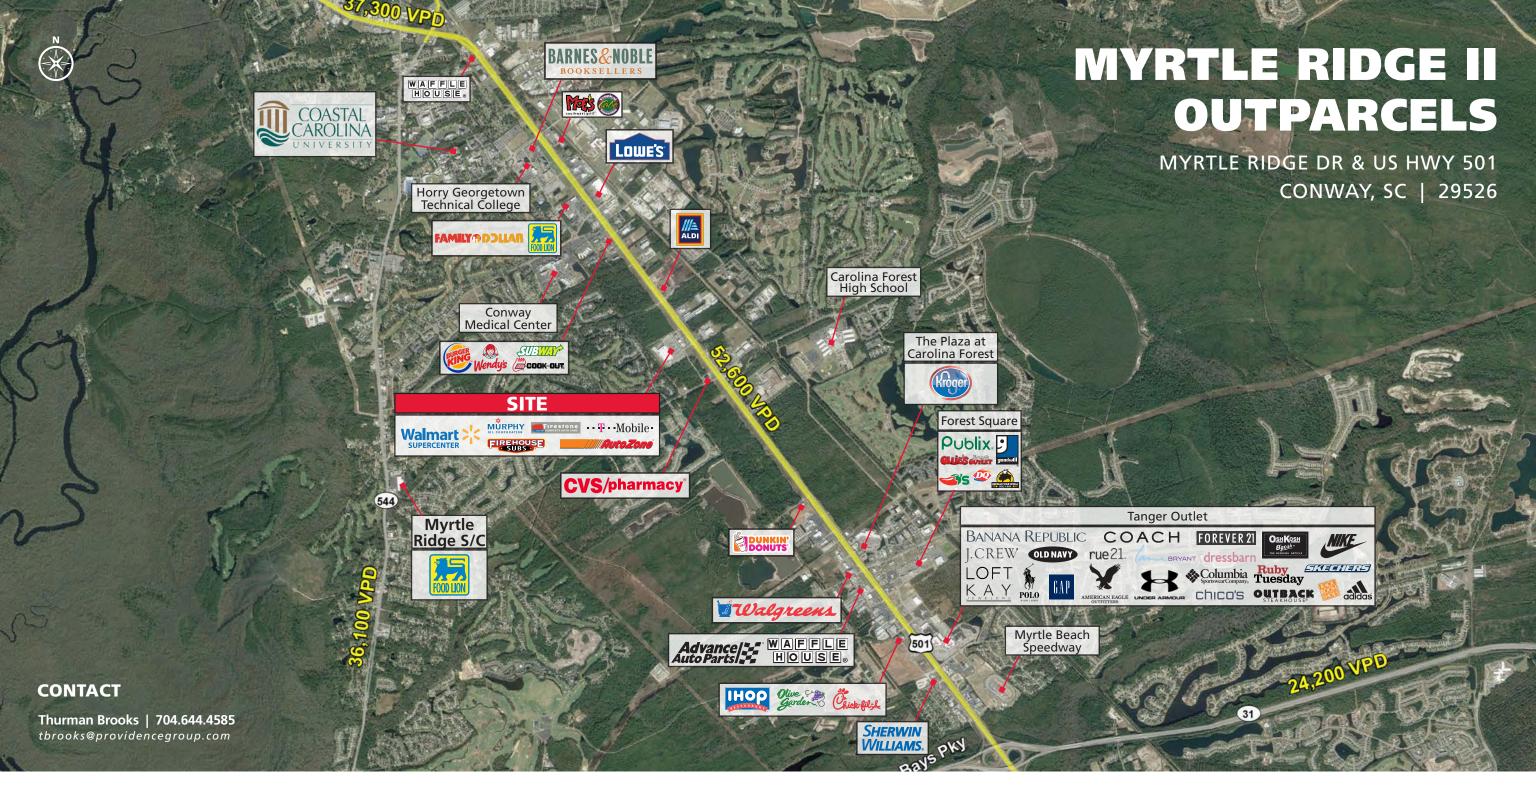

## **PROPERTY HIGHLIGHTS**

- Outparcels available in front of Walmart Supercenter in the heart of high growth Carolina Forest submarket of Myrtle Beach.
- Excellent frontage and visibility on U.S. Highway 501 Approx. 52,600 cars a day.
- Parcel is in close proximity to area's top three employers: Coastal Carolina University, Conway Medical Center and AVX Corporation.
- Carolina Forest is highlighted by a 12,000 acre master planned development that is one of the fastest growing residential areas of the Grand Strand.
- Population projections at full build out to reach 65,000 in nearby growth, which includes over 24 subdivisions in the immediate area.