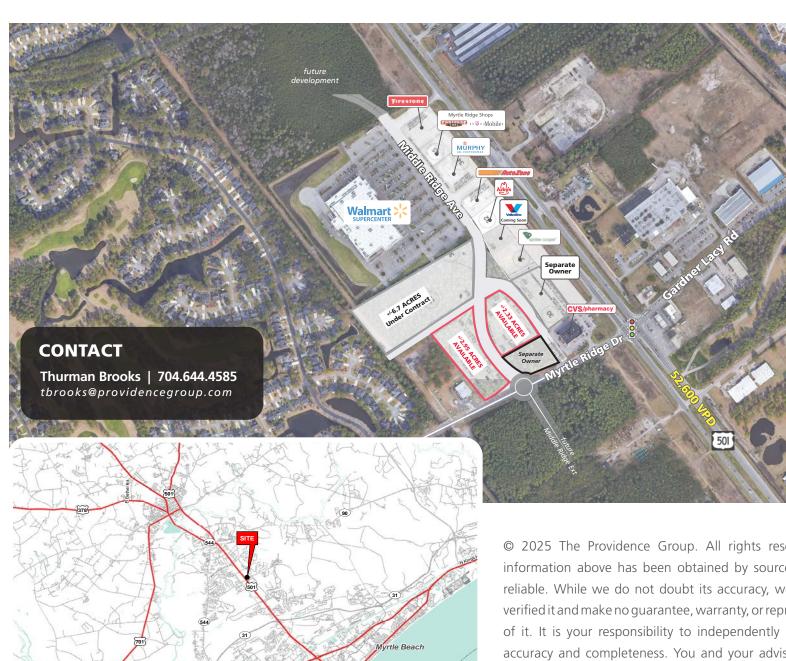

## PROPERTY INFORMATION

**OUTPARCELS AVAILABLE:** ±1 - 2.95 Acres

LEASE RATE: Please Call PRICING: Please Call

HC (Highway Commercial) **ZONING:** 

## **PROPERTY HIGHLIGHTS**

- Outparcels available in front of Walmart Supercenter in the heart of high growth Carolina Forest submarket of Myrtle Beach.
- Excellent frontage and visibility on U.S. Highway 501 Approx. 52,600 cars a day.
- Parcel is in close proximity to area's top three employers: Coastal Carolina University, Conway Medical Center and AVX Corporation.
- Carolina Forest is highlighted by a 12,000 acre master planned development that is one of the fastest growing residential areas of the Grand Strand.
- Population projections at full build out to reach 65,000 in nearby growth, which includes over 24 subdivisions in the immediate area.