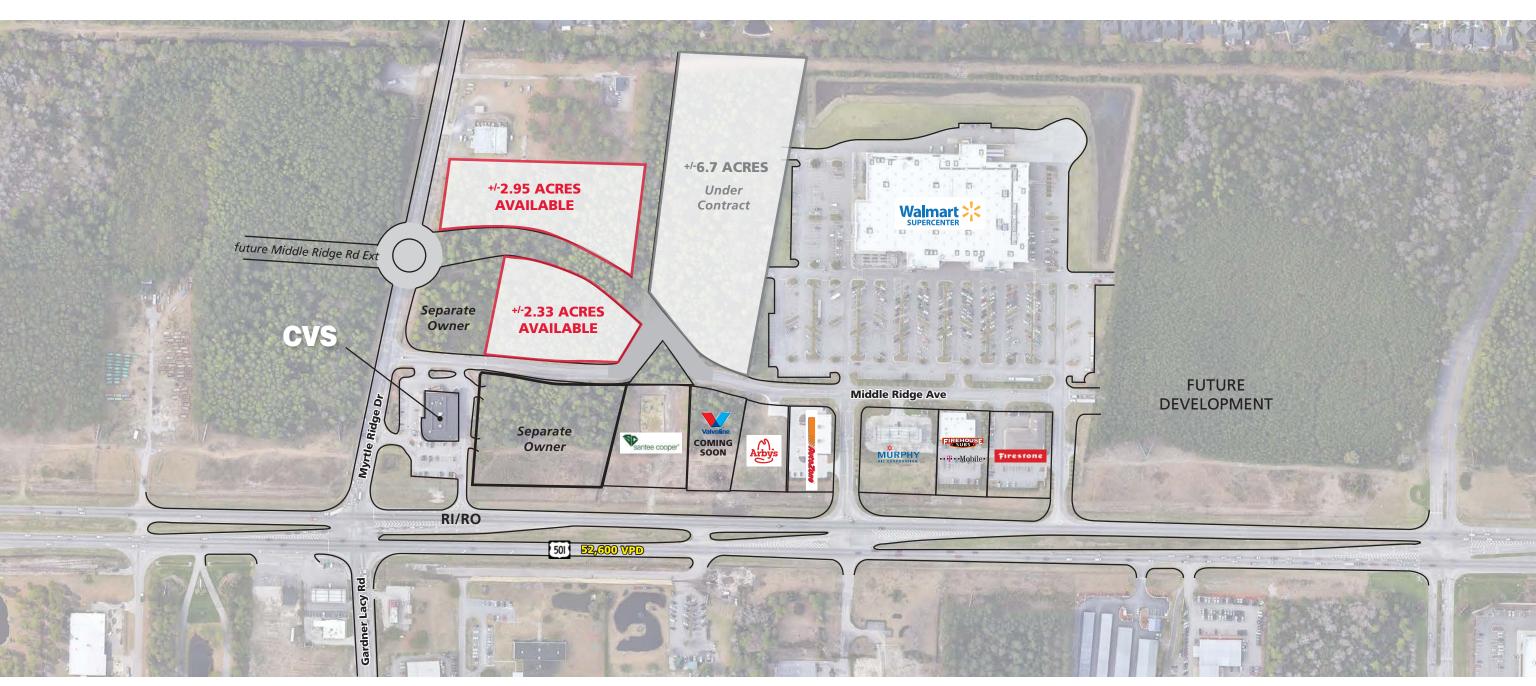

## PROPERTY INFORMATION

**OUTPARCELS AVAILABLE:** ±1 - 2.95 Acres

LEASE RATE: Please Call PRICING: Please Call

HC (Highway Commercial) **ZONING:** 

## **PROPERTY HIGHLIGHTS**

- Outparcels available in front of Walmart Supercenter in the heart of high growth Carolina Forest submarket of Myrtle Beach.
- Excellent frontage and visibility on U.S. Highway 501 Approx. 52,600 cars a day.
- Parcel is in close proximity to area's top three employers: Coastal Carolina University, Conway Medical Center and AVX Corporation.
- Carolina Forest is highlighted by a 12,000 acre master planned development that is one of the fastest growing residential areas of the Grand Strand.
- Population projections at full build out to reach 65,000 in nearby growth, which includes over 24 subdivisions in the immediate area.