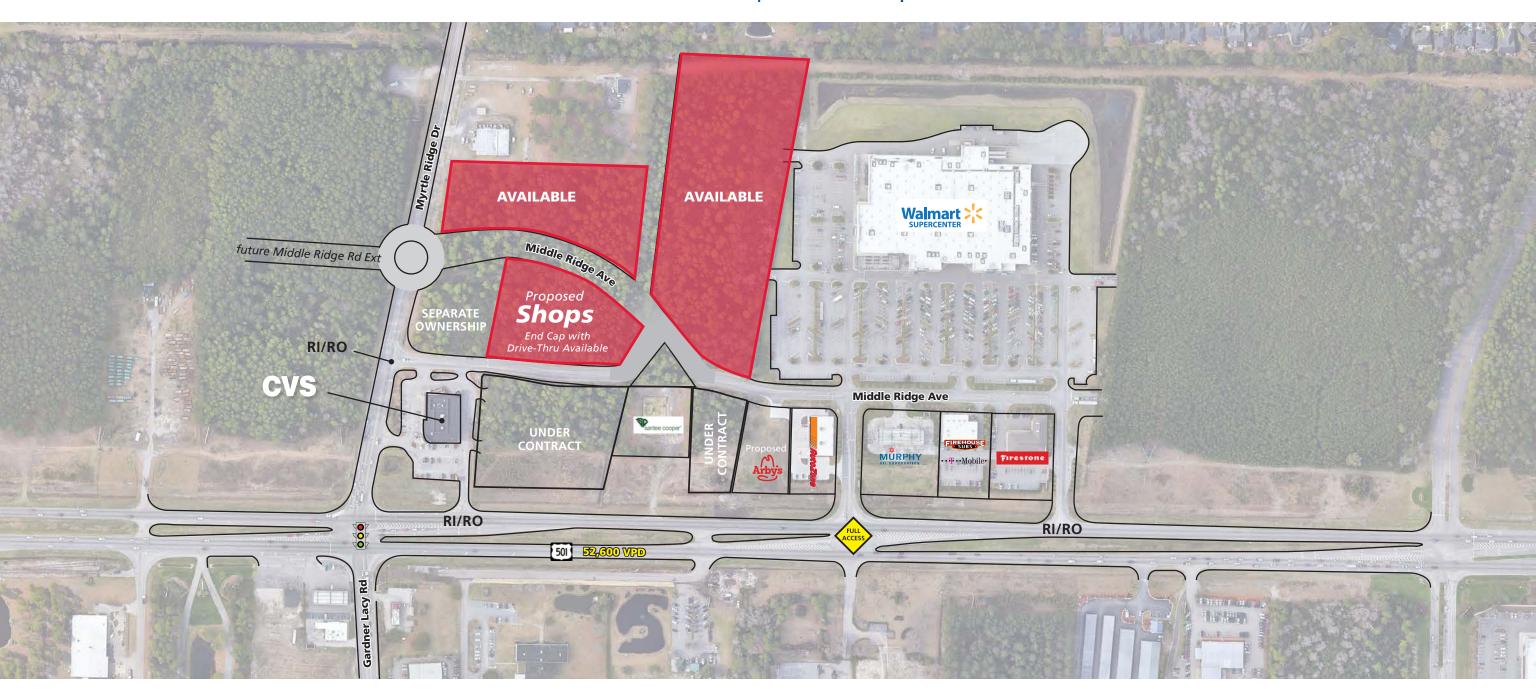

## **PROPERTY INFORMATION**

TOTAL SITE: ±20 Acres

SHOP SPACE AVAILABLE: Up to 11,000 SF with End Cap Drive-Thru

OUTPARCEL AVAILABLE: ± 0.90 Acre

LEASE RATE: Please Call

PRICING: Please Call

**ZONING:** HC (Highway Commercial)

## **PROPERTY HIGHLIGHTS**

- Outparcel/Proposed shop space available in front of Walmart Supercenter in the heart of high growth Carolina Forest submarket of Myrtle Beach.
- Excellent frontage and visibility on U.S. Highway 501 Approx. 52,600 cars a day.
- Parcel is in close proximity to area's top three employers: Coastal Carolina University, Conway Medical Center and AVX Corporation.
- Carolina Forest is highlighted by a 12,000 acre master planned development that is one of the fastest growing residential areas of the Grand Strand.
- Population projections at full build out to reach 65,000 in nearby growth, which includes over 24 subdivisions in the immediate area.