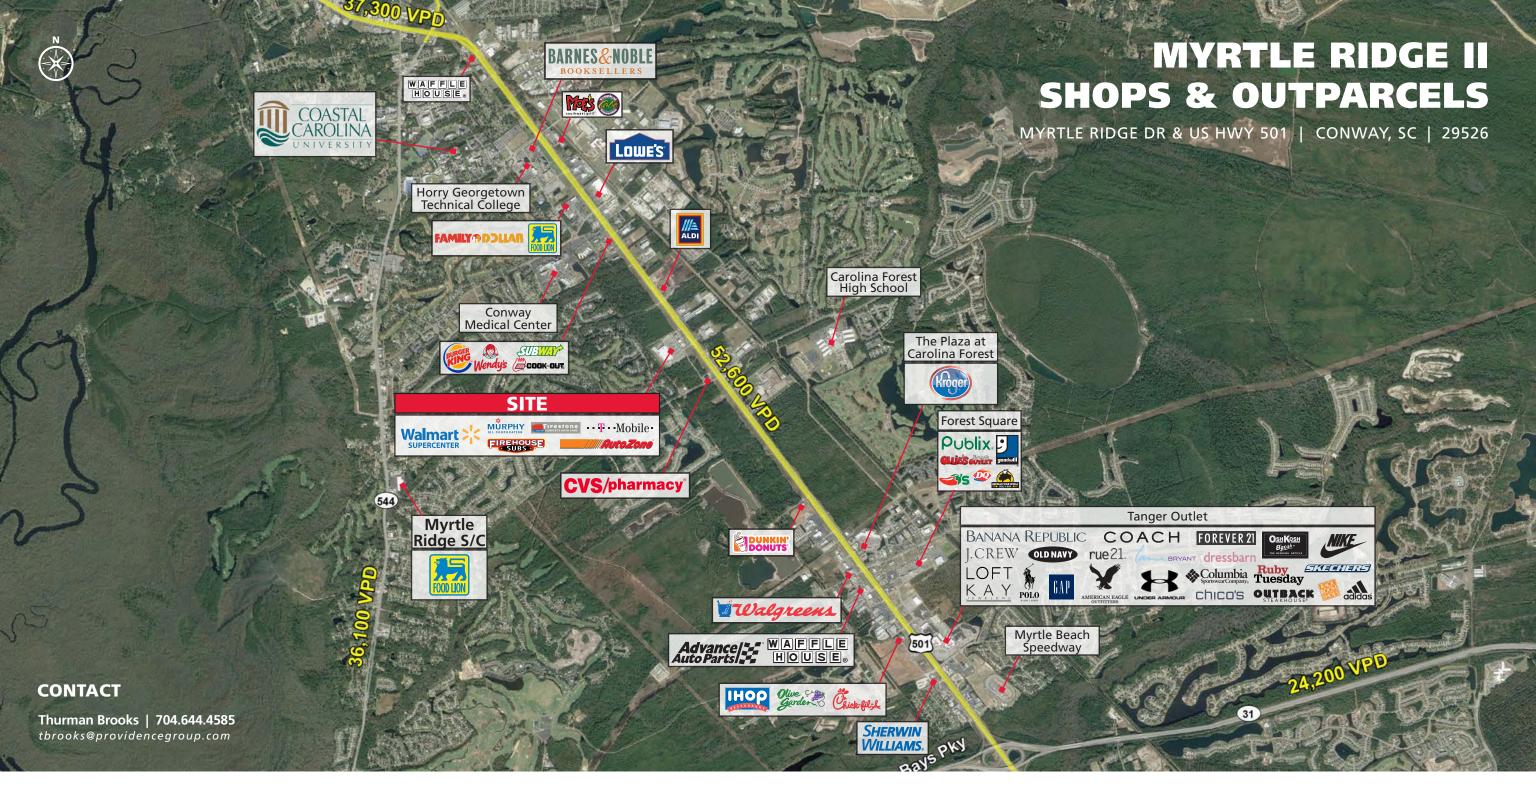

## **PROPERTY HIGHLIGHTS**

- Outparcel/Proposed shop space available in front of Walmart Supercenter in the heart of high growth Carolina Forest submarket of Myrtle Beach.
- Excellent frontage and visibility on U.S. Highway 501 Approx. 52,600 cars a day.
- Parcel is in close proximity to area's top three employers: Coastal Carolina University, Conway Medical Center and AVX Corporation.
- Carolina Forest is highlighted by a 12,000 acre master planned development that is one of the fastest growing residential areas of the Grand Strand.
- Population projections at full build out to reach 65,000 in nearby growth, which includes over 24 subdivisions in the immediate area.