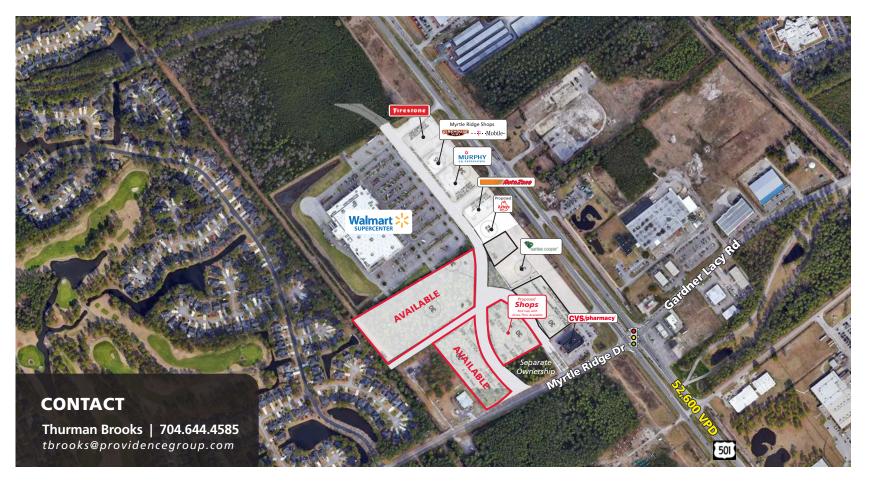

## **PROPERTY INFORMATION**

TOTAL SITE: ±20 Acres

SHOP SPACE AVAILABLE: Up to 11,000 SF with End Cap Drive-Thru

OUTPARCEL AVAILABLE: ± 0.90 Acre

LEASE RATE: Please Call

PRICING: Please Call

**ZONING:** HC (Highway Commercial)

## **PROPERTY HIGHLIGHTS**

- Outparcel/Proposed shop space available in front of Walmart Supercenter in the heart of high growth Carolina Forest submarket of Myrtle Beach.
- Excellent frontage and visibility on U.S. Highway 501 Approx. 52,600 cars a day.
- Parcel is in close proximity to area's top three employers: Coastal Carolina University, Conway Medical Center and AVX Corporation.
- Carolina Forest is highlighted by a 12,000 acre master planned development that is one of the fastest growing residential areas of the Grand Strand.
- Population projections at full build out to reach 65,000 in nearby growth, which includes over 24 subdivisions in the immediate area.