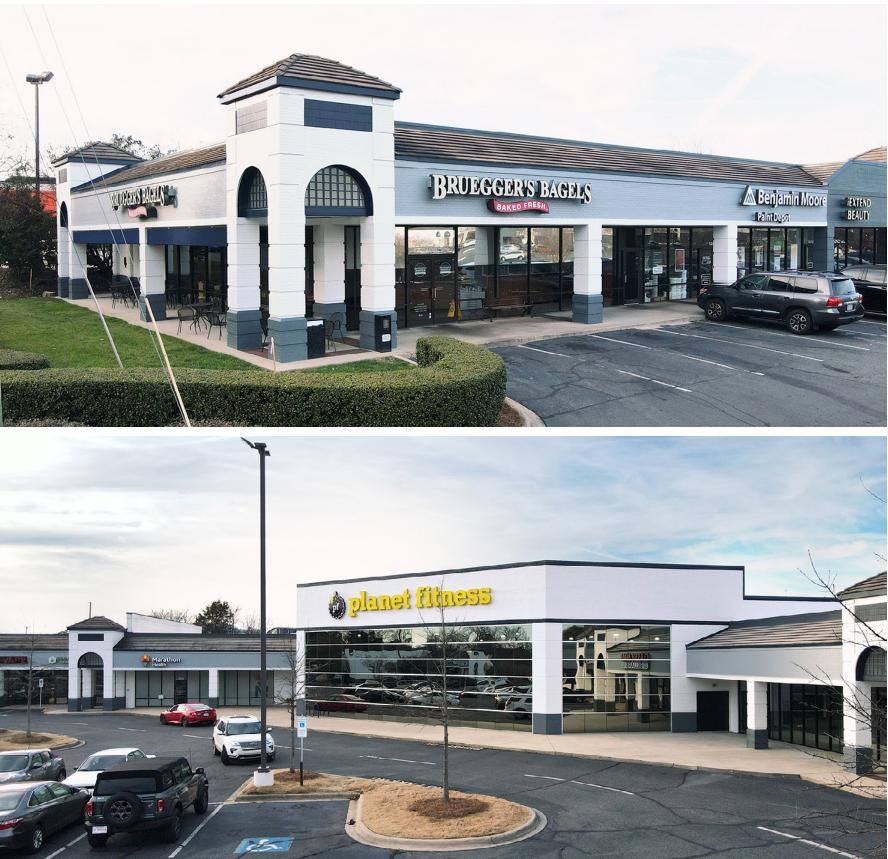

## **TOWER PLACE FESTIVAL**

8700 PINEVILLE-MATTHEWS ROAD | CHARLOTTE, NC 28226

#### **PROPERTY HIGHLIGHTS**

- Well located on reputable Highway 51/Pineville retail corridor
- Very strong daytime population in close proximity
- Great visibility and traffic volume on Pineville-Matthews Road (Highway 51)
- Strong regional pull with close access to Carolina Place Mall and I-485