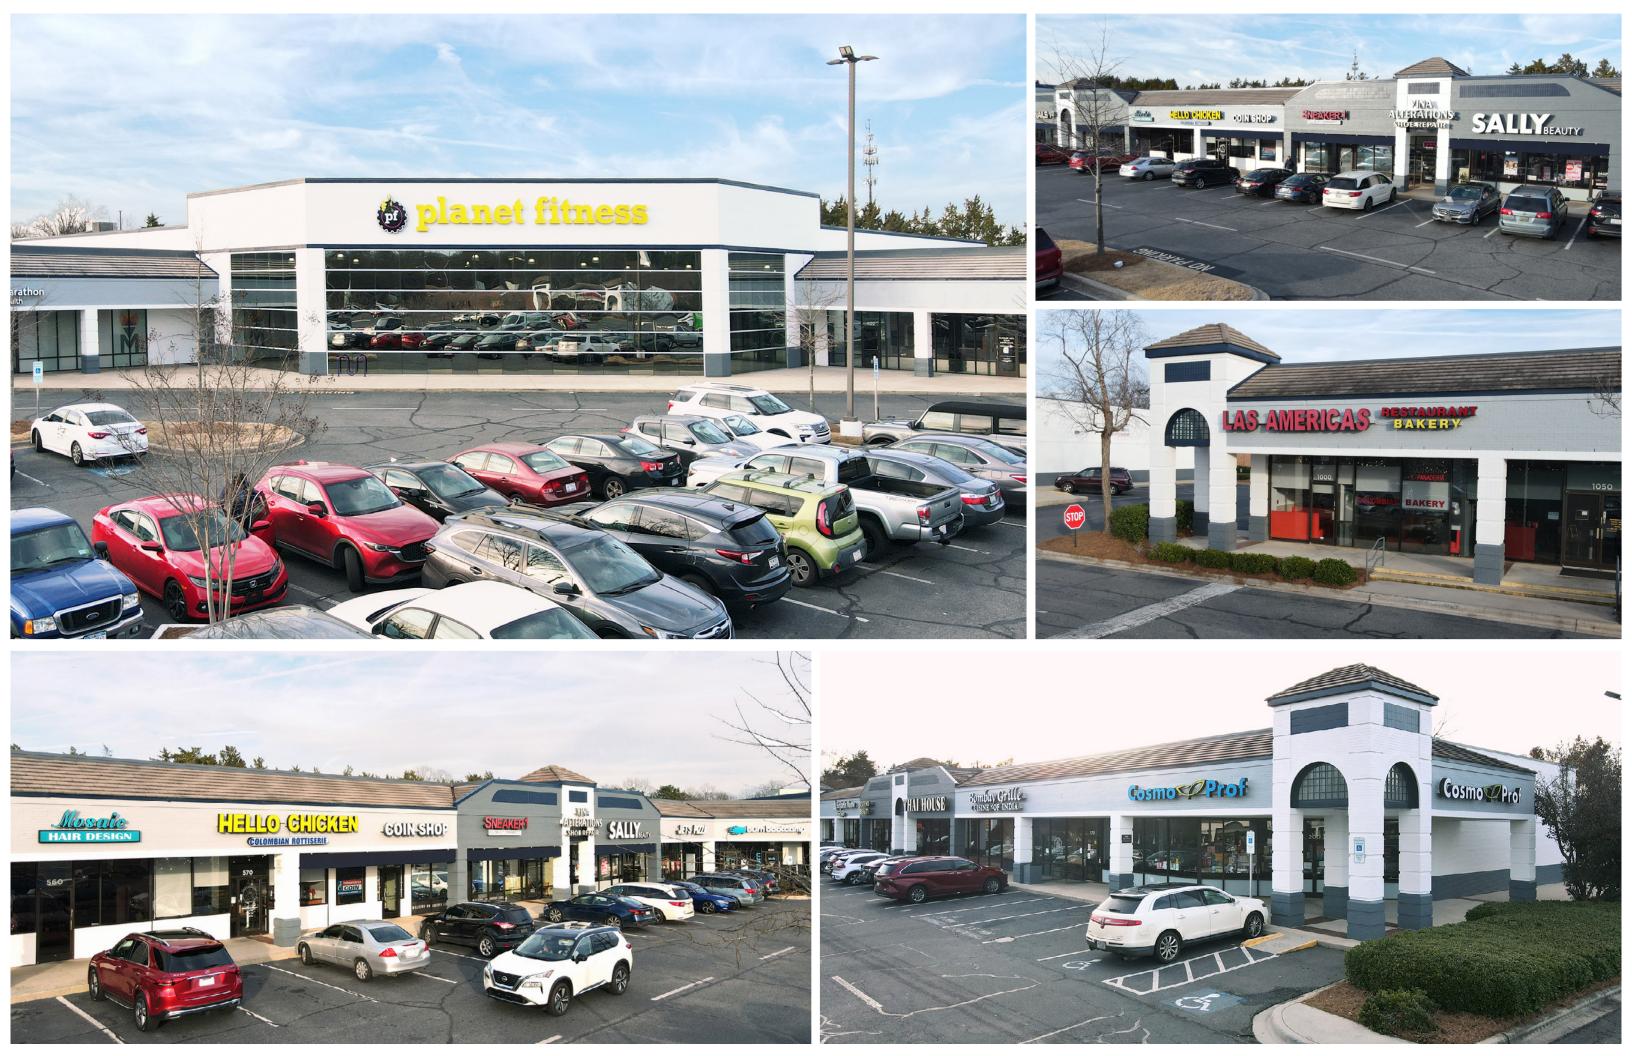

#### **TENANT** 100 Brueggers Bagels Benjamin Moore 120 140 I Extend Beauty Thai House 160 Mystic Spice Restaurant 170 (coming soon) 200 CosmoProf Tavern 51 310 330 Pineville Humidor & Tobacco Green Life Remedies 340 Our Health 350 Planet Fitness 400 Stephanie's Mattress 450 520 Cherry Ice Cream 530 Nails First 540 Compleat Rehab

#

560 Mosaic Hair Salon

© 2023 The Providence Group. All rights reserved. The information above has been obtained by sources deemed reliable. While we do not doubt its accuracy, we have not verified it and make no guarantee, warranty, or representation of it. It is your responsibility to independently confirm its accuracy and completeness. You and your advisors should conduct a careful, independent investigation of the property to determine to your satisfaction the suitability of the property for your needs.

300 West Summit Ave | Suite 250 | Charlotte, North Carolina 28203 www.PROVIDENCEGROUP.com

| SF     | #    | TENANT                             | SF     |
|--------|------|------------------------------------|--------|
| 2.959  | 570  | Hello Chicken                      | 1,610  |
| 2,100  | 580  | Independence Coin                  | 1,050  |
| 1,050  | 590  | Sneaker 1                          | 1,540  |
| 3,220  | 600  | Vina Alterations                   | 1,120  |
|        | 610  | Sally Beauty                       | 1,716  |
| 2,310  | 620  | Jets Pizza                         | 2,484  |
| 2,670  | 650  | Burn Boot Camp                     | 3,750  |
| 2,600  | 680  | Re-Bath                            | 1,600  |
| 1,500  | 700  | Empire Beauty<br>School            | 9,600  |
| 1,500  | 800  | Arthur Murray Dance                |        |
| 3,496  |      | (coming soon)                      | 3,500  |
| 25,637 | 850  | Once Upton a Child                 | 4,891  |
| 5,634  | 900  | Uptown                             | 4,200  |
| 1,050  | 020  | Cheapskate                         | 4,200  |
| 1,050  | 920  | Brazile and<br>Moorehead Dentistry | 2,800  |
| 2,000  | 1000 | Las Americas Restaurant            | 2,871  |
| 1,260  | 1100 | KPOT Korean BBQ                    | 12,108 |