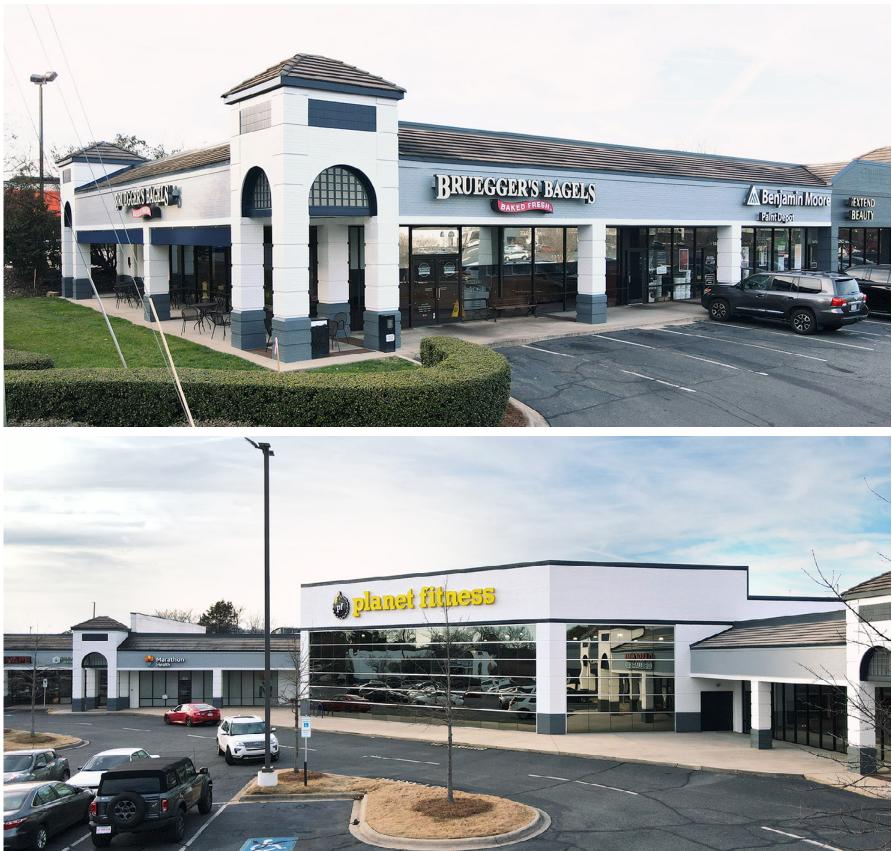

#### **TENANT** 100 Brueggers Bagels Benjamin Moore 120 140 I Extend Beauty Thai House 160 Mystic Spice Restaurant 170 (coming soon) 200 CosmoProf Tavern 51 310 330 Pineville Humidor & Tobacco Green Life Remedies 340 Our Health 350 Planet Fitness 400 Stephanie's Mattress 450 520 Cherry Ice Cream 530 Nails First 540 Compleat Rehab

#

560 Mosaic Hair Salon

© 2023 The Providence Group. All rights reserved. The information above has been obtained by sources deemed reliable. While we do not doubt its accuracy, we have not verified it and make no guarantee, warranty, or representation of it. It is your responsibility to independently confirm its accuracy and completeness. You and your advisors should conduct a careful, independent investigation of the property to determine to your satisfaction the suitability of the property for your needs.

300 West Summit Ave | Suite 250 | Charlotte, North Carolina 28203 www.PROVIDENCEGROUP.com

| SF     | #    | TENANT                             | SF     |
|--------|------|------------------------------------|--------|
| 2.959  | 570  | Hello Chicken                      | 1,610  |
| 2,100  | 580  | Independence Coin                  | 1,050  |
| 1,050  | 590  | Sneaker 1                          | 1,540  |
| 3,220  | 600  | Vina Alterations                   | 1,120  |
|        | 610  | Sally Beauty                       | 1,716  |
| 2,310  | 620  | Jets Pizza                         | 2,484  |
| 2,670  | 650  | Burn Boot Camp                     | 3,750  |
| 2,600  | 680  | Re-Bath                            | 1,600  |
| 1,500  | 700  | Empire Beauty<br>School            | 9,600  |
| 1,500  | 800  | Arthur Murray Dance                |        |
| 3,496  |      | (coming soon)                      | 3,500  |
| 25,637 | 850  | Once Upton a Child                 | 4,891  |
| 5,634  | 900  | Uptown                             | 4,200  |
| 1,050  | 020  | Cheapskate                         | 4,200  |
| 1,050  | 920  | Brazile and<br>Moorehead Dentistry | 2,800  |
| 2,000  | 1000 | Las Americas Restaurant            | 2,871  |
| 1,260  | 1100 | KPOT Korean BBQ                    | 12,108 |