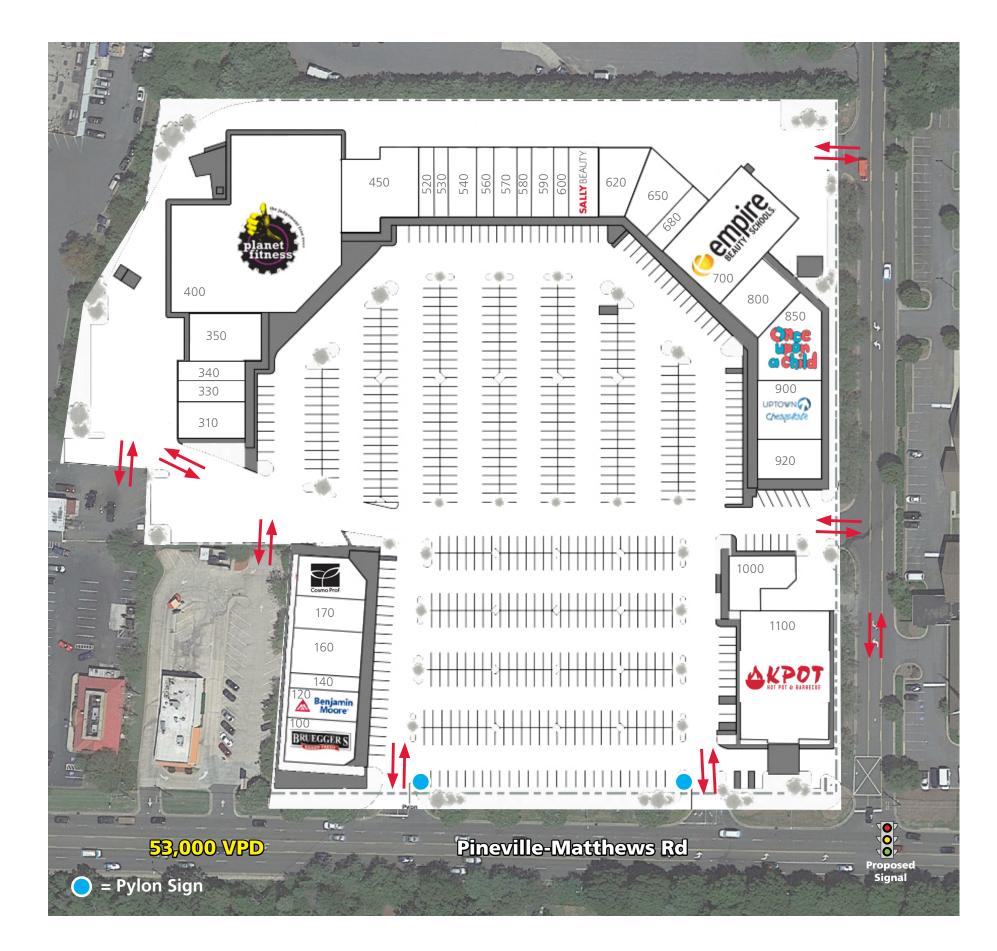

#### **TENANT** 100 Brueggers Bagels Benjamin Moore 120 140 I Extend Beauty Thai House 160 Mystic Spice Restaurant 170 (coming soon) 200 CosmoProf Tavern 51 310 330 Pineville Humidor & Tobacco Green Life Remedies 340 Our Health 350 Planet Fitness 400 Stephanie's Mattress 450 520 Cherry Ice Cream 530 Nails First 540 Compleat Rehab

#

560 Mosaic Hair Salon

© 2023 The Providence Group. All rights reserved. The information above has been obtained by sources deemed reliable. While we do not doubt its accuracy, we have not verified it and make no guarantee, warranty, or representation of it. It is your responsibility to independently confirm its accuracy and completeness. You and your advisors should conduct a careful, independent investigation of the property to determine to your satisfaction the suitability of the property for your needs.

300 West Summit Ave | Suite 250 | Charlotte, North Carolina 28203 www.PROVIDENCEGROUP.com

| SF     | #    | TENANT                             | SF     |
|--------|------|------------------------------------|--------|
| 2.959  | 570  | Hello Chicken                      | 1,610  |
| 2,100  | 580  | Independence Coin                  | 1,050  |
| 1,050  | 590  | Sneaker 1                          | 1,540  |
| 3,220  | 600  | Vina Alterations                   | 1,120  |
|        | 610  | Sally Beauty                       | 1,716  |
| 2,310  | 620  | Jets Pizza                         | 2,484  |
| 2,670  | 650  | Burn Boot Camp                     | 3,750  |
| 2,600  | 680  | Re-Bath                            | 1,600  |
| 1,500  | 700  | Empire Beauty<br>School            | 9,600  |
| 1,500  | 800  | Arthur Murray Dance                |        |
| 3,496  |      | (coming soon)                      | 3,500  |
| 25,637 | 850  | Once Upton a Child                 | 4,891  |
| 5,634  | 900  | Uptown                             | 4,200  |
| 1,050  | 020  | Cheapskate                         | 4,200  |
| 1,050  | 920  | Brazile and<br>Moorehead Dentistry | 2,800  |
| 2,000  | 1000 | Las Americas Restaurant            | 2,871  |
| 1,260  | 1100 | KPOT Korean BBQ                    | 12,108 |