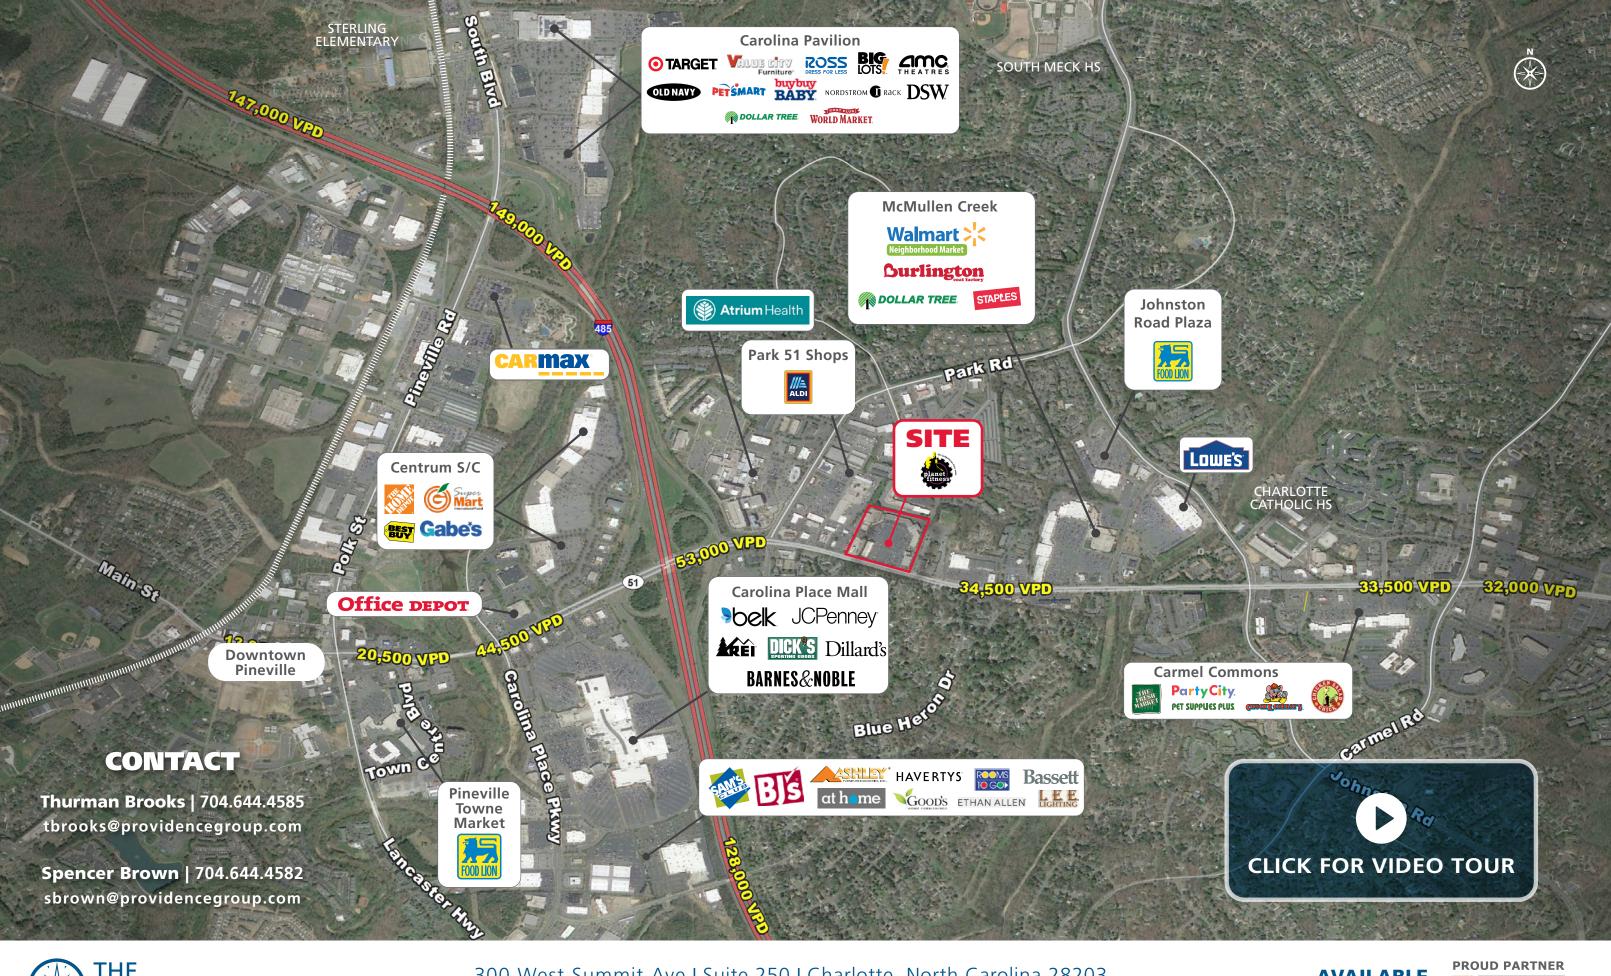

# **TOWER PLACE FESTIVAL**

8700 PINEVILLE-MATTHEWS ROAD | CHARLOTTE, NC 28226

**CONTACT** Spencer Brown | 704.644.4582 sbrown@providencegroup.com

## **TOWER PLACE FESTIVAL**

8700 PINEVILLE-MATTHEWS ROAD | CHARLOTTE, NC 28226

#### **PROPERTY HIGHLIGHTS**

- Well located on reputable Highway 51/Pineville retail corridor
- Very strong daytime population in close proximity
- Great visibility and traffic volume on Pineville-Matthews Road (Highway 51)
- Strong regional pull with close access to Carolina Place Mall and I-485