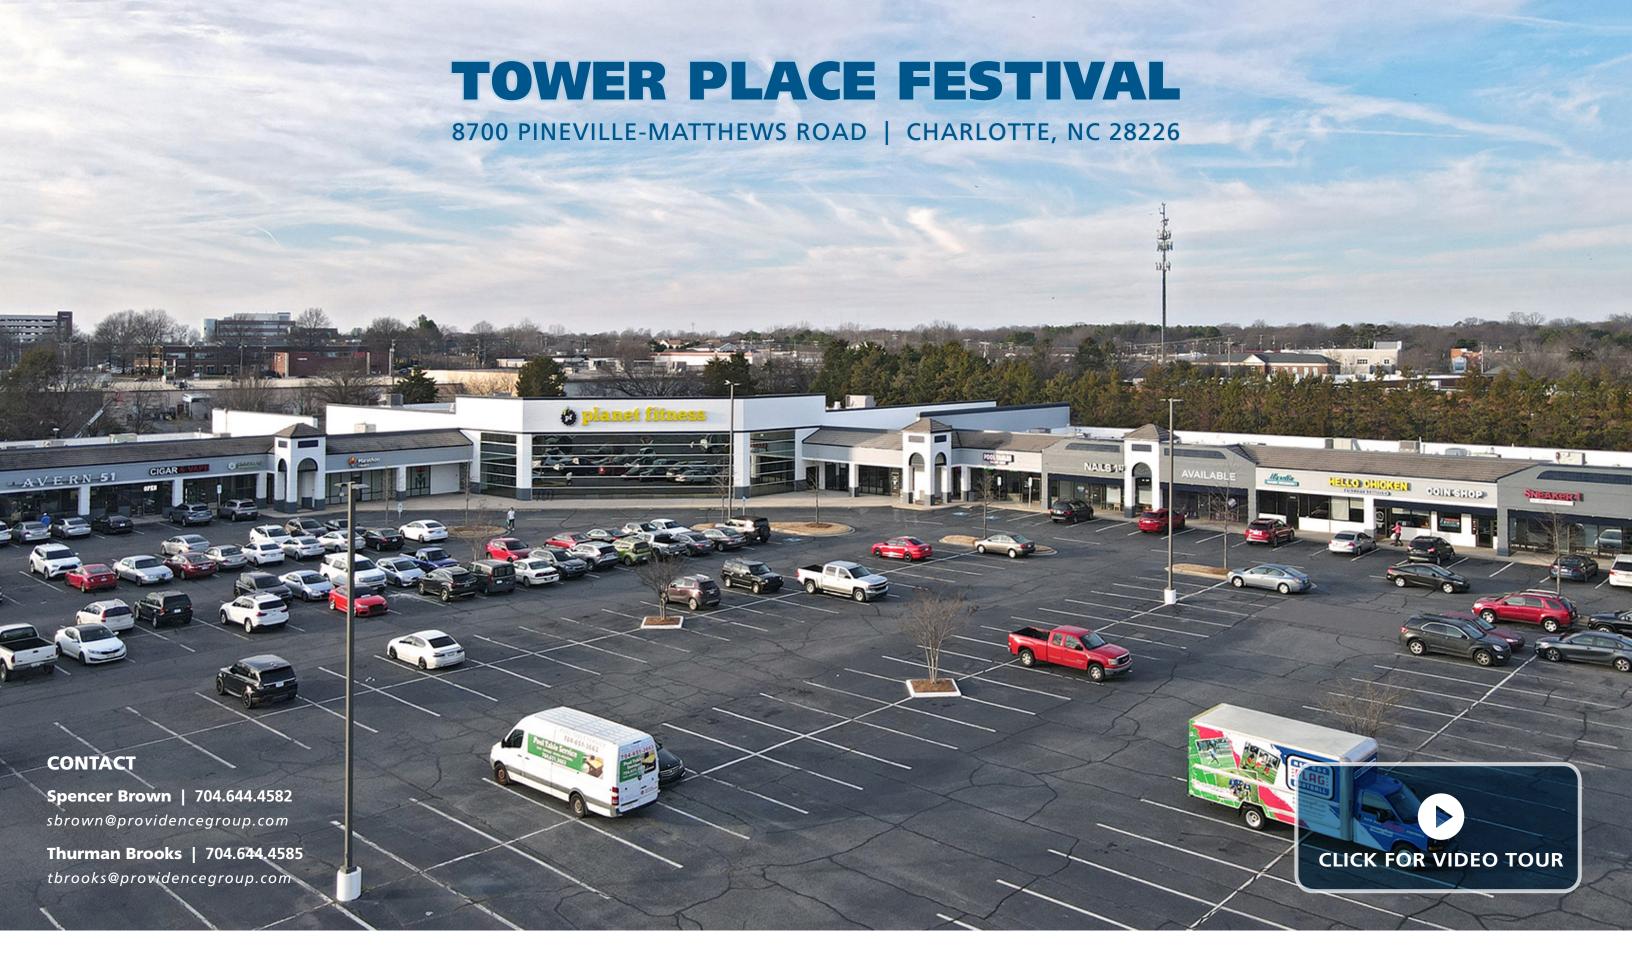

## **TOWER PLACE FESTIVAL**

8700 PINEVILLE-MATTHEWS ROAD | CHARLOTTE, NC 28226

## **PROPERTY HIGHLIGHTS**

- Well located on reputable Highway 51/Pineville retail corridor
- Very strong daytime population in close proximity
- Great visibility and traffic volume on Pineville-Matthews Road (Highway 51)
- Strong regional pull with close access to Carolina Place Mall and I-485
- Average HH Income > \$100,000 within one mile of the shopping center