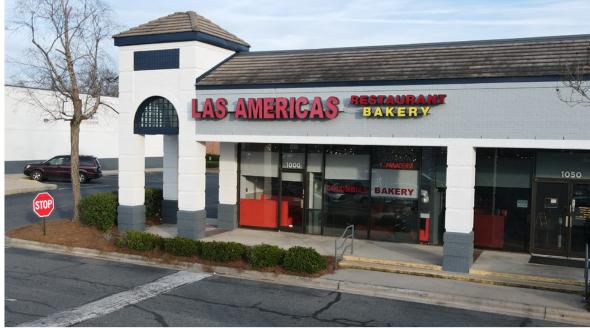

| #   | TENANT                  | SF     | #    | TENANT                             | SF     |
|-----|-------------------------|--------|------|------------------------------------|--------|
| 100 | Brueggers Bagels        | 2.959  | 570  | Hello Chicken                      | 1,610  |
| 120 | Benjamin Moore          | 2,100  | 580  | Independence Coin                  | 1,050  |
| 140 | I Extend Beauty         | 1,050  | 590  | Sneaker 1                          | 1,540  |
| 160 | Thai House              | 3,220  | 600  | Vina Alterations                   | 1,120  |
| 170 | Mystic Spice Restaurant | 2,310  | 610  | Sally Beauty                       | 1,716  |
| 200 | CosmoProf               | 2,670  | 620  | Jets Pizza                         | 2,484  |
| 310 | Tavern 51               | 2,600  | 650  | Burn Boot Camp                     | 3,750  |
| 330 | Pineville Humidor       |        | 680  | Re-Bath                            | 1,600  |
|     | & Tobacco               | 1,500  | 700  | Empire Beauty                      |        |
| 340 | Green Life Remedies     | 1,500  |      | School                             | 9,600  |
| 350 | Our Health              | 3,496  | 800  | Arthur Murray Dance                | 3,500  |
| 400 | Planet Fitness          | 25,637 | 850  | Once Upton a Child                 | 4,891  |
| 450 | Stephanie's Mattress    | 5,634  | 900  | Uptown                             |        |
| 520 | Cherry Ice Cream        | 1,050  |      | Cheapskate                         | 4,200  |
| 530 | Nails First             | 1,050  | 920  | Brazile and<br>Moorehead Dentistry | 2,800  |
| 540 | Compleat Rehab          | 2,000  | 1000 | Las Americas Restaurant            | 2,871  |
| 560 | Mosaic Hair Salon       | 1,260  | 1100 | KPOT Korean BBQ                    | 12,108 |