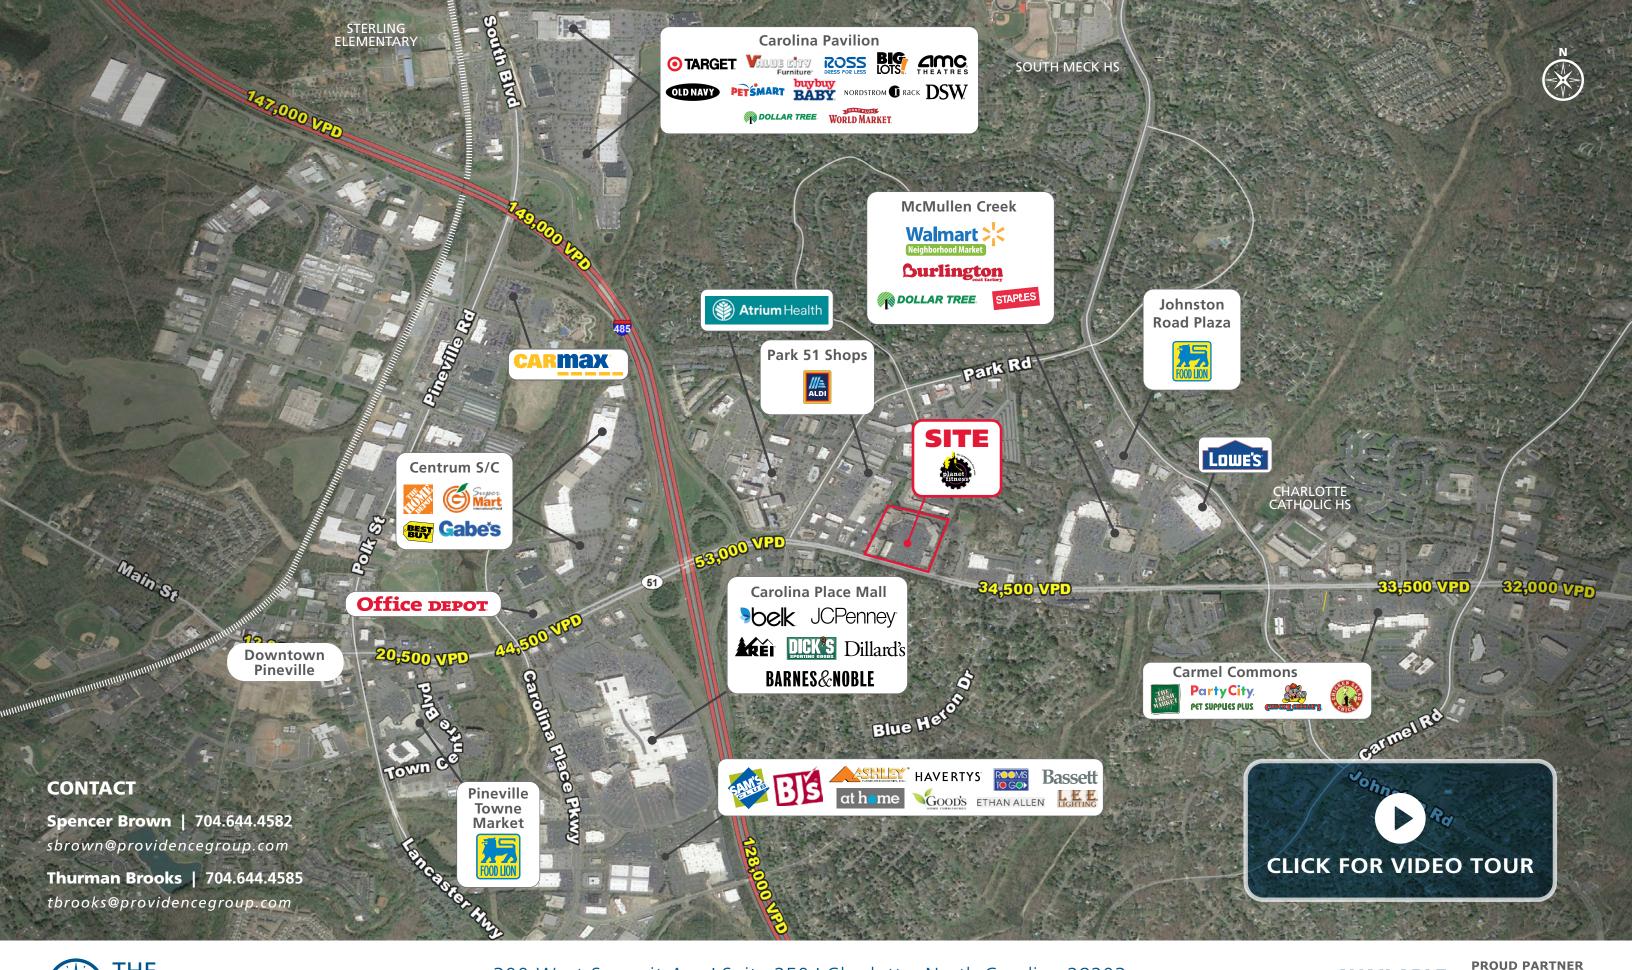

## **PROPERTY HIGHLIGHTS**

- Well located on reputable Highway 51/Pineville retail corridor
- Very strong daytime population in close proximity
- Great visibility and traffic volume on Pineville-Matthews Road (Highway 51)
- Strong regional pull with close access to Carolina Place Mall and I-485
- Average HH Income > \$100,000 within one mile of the shopping center

| <b>DEMOGRAPHICS (2024)</b> | 1 MILE    | 3 MILE    | 5 MILE    |
|----------------------------|-----------|-----------|-----------|
| POPULATION                 | 10,030    | 71,974    | 196,864   |
| AVERAGE HH INCOME          | \$104,745 | \$145,996 | \$162,619 |
| MEDIAN HH INCOME           | \$79,108  | \$103,970 | \$117,026 |
| BUSINESS ESTABLISHMENTS    | 1,100     | 4,947     | 12,153    |
| DAYTIME EMPLOYMENT         | 10,439    | 56,984    | 132,659   |