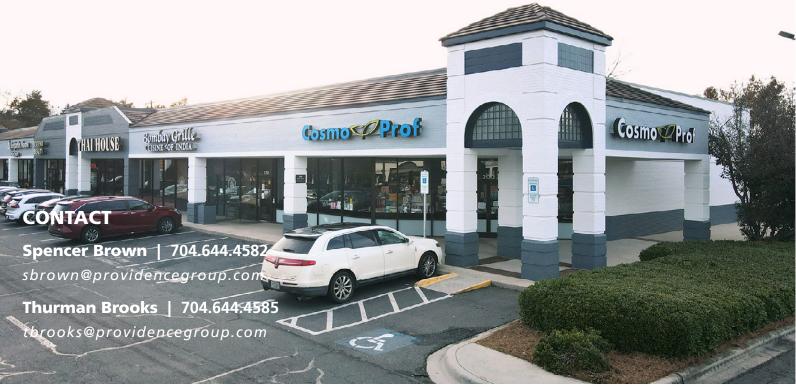

| #   | TENANT                  | SF     | #    | TENANT                             | SF     |
|-----|-------------------------|--------|------|------------------------------------|--------|
| 100 | Brueggers Bagels        | 2.959  | 570  | Hello Chicken                      | 1,610  |
| 120 | Benjamin Moore          | 2,100  | 580  | Independence Coin                  | 1,050  |
| 140 | I Extend Beauty         | 1,050  | 590  | Sneaker 1                          | 1,540  |
| 160 | Thai House              | 3,220  | 600  | Vina Alterations                   | 1,120  |
| 170 | Mystic Spice Restaurant | 2,310  | 610  | Sally Beauty                       | 1,716  |
| 200 | CosmoProf               | 2,670  | 620  | Jets Pizza                         | 2,484  |
| 310 | Tavern 51               | 2,600  | 650  | Burn Boot Camp                     | 3,750  |
| 330 | Pineville Humidor       |        | 680  | Re-Bath                            | 1,600  |
|     | & Tobacco               | 1,500  | 700  | Empire Beauty                      |        |
| 340 | Green Life Remedies     | 1,500  |      | School                             | 9,600  |
| 350 | Our Health              | 3,496  | 800  | Arthur Murray Dance                | 3,500  |
| 400 | Planet Fitness          | 25,637 | 850  | Once Upton a Child                 | 4,891  |
| 450 | Stephanie's Mattress    | 5,634  | 900  | Uptown                             |        |
| 520 | Cherry Ice Cream        | 1,050  |      | Cheapskate                         | 4,200  |
| 530 | Nails First             | 1,050  | 920  | Brazile and<br>Moorehead Dentistry | 2,800  |
| 540 | Compleat Rehab          | 2,000  | 1000 | Las Americas Restaurant            | 2,871  |
| 560 | Mosaic Hair Salon       | 1,260  | 1100 | KPOT Korean BBQ                    | 12,108 |