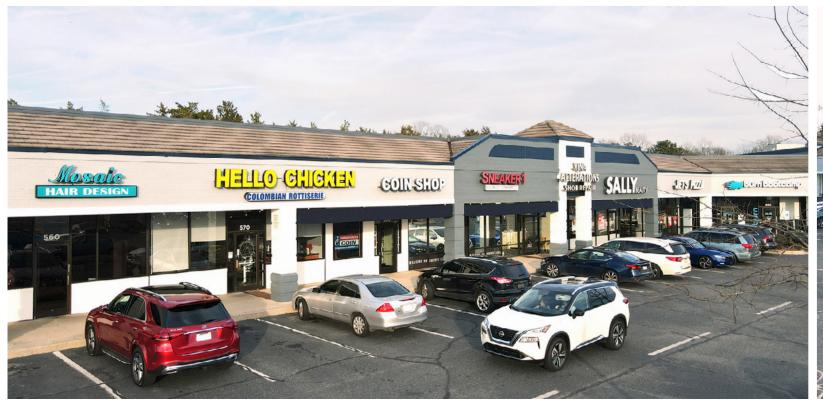

| #   | TENANT                  | SF     | #    | TENANT                             | SF     |
|-----|-------------------------|--------|------|------------------------------------|--------|
| 100 | Brueggers Bagels        | 2.959  | 570  | Hello Chicken                      | 1,610  |
| 120 | Benjamin Moore          | 2,100  | 580  | Independence Coin                  | 1,050  |
| 140 | I Extend Beauty         | 1,050  | 590  | Sneaker 1                          | 1,540  |
| 160 | Thai House              | 3,220  | 600  | Vina Alterations                   | 1,120  |
| 170 | Mystic Spice Restaurant | 2,310  | 610  | Sally Beauty                       | 1,716  |
| 200 | CosmoProf               | 2,670  | 620  | Jets Pizza                         | 2,484  |
| 310 | Tavern 51               | 2,600  | 650  | Burn Boot Camp                     | 3,750  |
| 330 | Pineville Humidor       |        | 680  | Re-Bath                            | 1,600  |
|     | & Tobacco               | 1,500  | 700  | Empire Beauty                      |        |
| 340 | Green Life Remedies     | 1,500  |      | School                             | 9,600  |
| 350 | Our Health              | 3,496  | 800  | Arthur Murray Dance                | 3,500  |
| 400 | Planet Fitness          | 25,637 | 850  | Once Upton a Child                 | 4,891  |
| 450 | Stephanie's Mattress    | 5,634  | 900  | Uptown                             |        |
| 520 | Cherry Ice Cream        | 1,050  |      | Cheapskate                         | 4,200  |
| 530 | Nails First             | 1,050  | 920  | Brazile and<br>Moorehead Dentistry | 2,800  |
| 540 | Compleat Rehab          | 2,000  | 1000 | Las Americas Restaurant            | 2,871  |
| 560 | Mosaic Hair Salon       | 1,260  | 1100 | KPOT Korean BBQ                    | 12,108 |