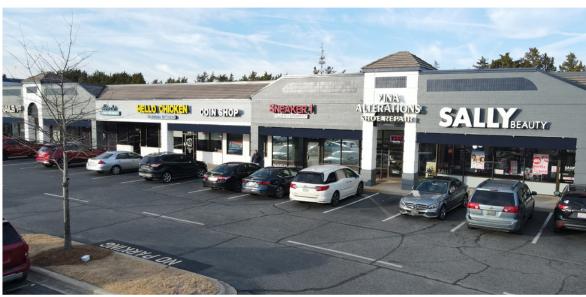

| #   | TENANT                  | SF     | #    | TENANT                             | SF     |
|-----|-------------------------|--------|------|------------------------------------|--------|
| 100 | Brueggers Bagels        | 2.959  | 570  | Hello Chicken                      | 1,610  |
| 120 | Benjamin Moore          | 2,100  | 580  | Independence Coin                  | 1,050  |
| 140 | I Extend Beauty         | 1,050  | 590  | Sneaker 1                          | 1,540  |
| 160 | Thai House              | 3,220  | 600  | Vina Alterations                   | 1,120  |
| 170 | Mystic Spice Restaurant | 2,310  | 610  | Sally Beauty                       | 1,716  |
| 200 | CosmoProf               | 2,670  | 620  | Jets Pizza                         | 2,484  |
| 310 | Tavern 51               | 2,600  | 650  | Burn Boot Camp                     | 3,750  |
| 330 | Pineville Humidor       |        | 680  | Re-Bath                            | 1,600  |
|     | & Tobacco               | 1,500  | 700  | Empire Beauty                      |        |
| 340 | Green Life Remedies     | 1,500  |      | School                             | 9,600  |
| 350 | Our Health              | 3,496  | 800  | Arthur Murray Dance                | 3,500  |
| 400 | Planet Fitness          | 25,637 | 850  | Once Upton a Child                 | 4,891  |
| 450 | Stephanie's Mattress    | 5,634  | 900  | Uptown                             |        |
| 520 | Cherry Ice Cream        | 1,050  |      | Cheapskate                         | 4,200  |
| 530 | Nails First             | 1,050  | 920  | Brazile and<br>Moorehead Dentistry | 2,800  |
| 540 | Compleat Rehab          | 2,000  | 1000 | Las Americas Restaurant            | 2,871  |
| 560 | Mosaic Hair Salon       | 1,260  | 1100 | KPOT Korean BBQ                    | 12,108 |