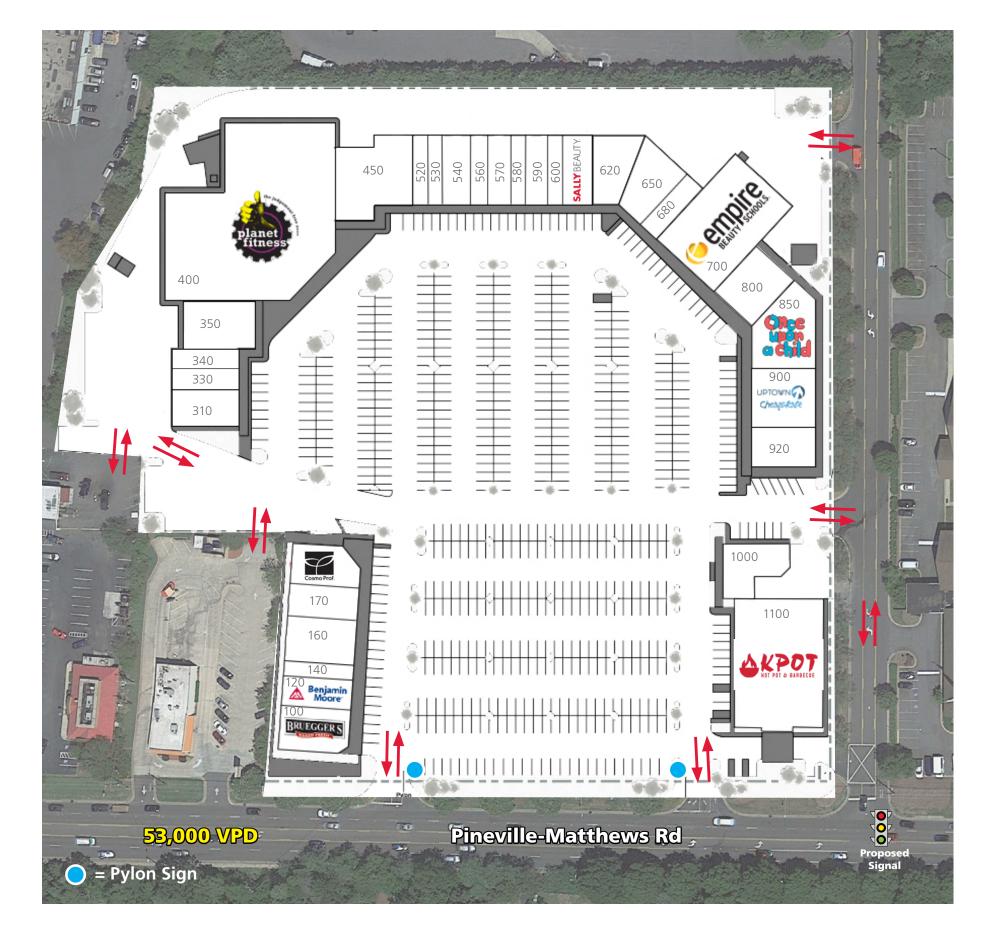

| #   | TENANT                  | SF     | #    | TENANT                             | SF     |
|-----|-------------------------|--------|------|------------------------------------|--------|
| 100 | Brueggers Bagels        | 2.959  | 570  | Hello Chicken                      | 1,610  |
| 120 | Benjamin Moore          | 2,100  | 580  | Independence Coin                  | 1,050  |
| 140 | I Extend Beauty         | 1,050  | 590  | Sneaker 1                          | 1,540  |
| 160 | Thai House              | 3,220  | 600  | Vina Alterations                   | 1,120  |
| 170 | Mystic Spice Restaurant | 2,310  | 610  | Sally Beauty                       | 1,716  |
| 200 | CosmoProf               | 2,670  | 620  | Jets Pizza                         | 2,484  |
| 310 | Tavern 51               | 2,600  | 650  | Burn Boot Camp                     | 3,750  |
| 330 | Pineville Humidor       |        | 680  | Re-Bath                            | 1,600  |
|     | & Tobacco               | 1,500  | 700  | Empire Beauty                      |        |
| 340 | Green Life Remedies     | 1,500  |      | School                             | 9,600  |
| 350 | Our Health              | 3,496  | 800  | Arthur Murray Dance                | 3,500  |
| 400 | Planet Fitness          | 25,637 | 850  | Once Upton a Child                 | 4,891  |
| 450 | Stephanie's Mattress    | 5,634  | 900  | Uptown                             |        |
| 520 | Cherry Ice Cream        | 1,050  |      | Cheapskate                         | 4,200  |
| 530 | Nails First             | 1,050  | 920  | Brazile and<br>Moorehead Dentistry | 2,800  |
| 540 | Compleat Rehab          | 2,000  | 1000 | Las Americas Restaurant            | 2,871  |
| 560 | Mosaic Hair Salon       | 1,260  | 1100 | KPOT Korean BBQ                    | 12,108 |