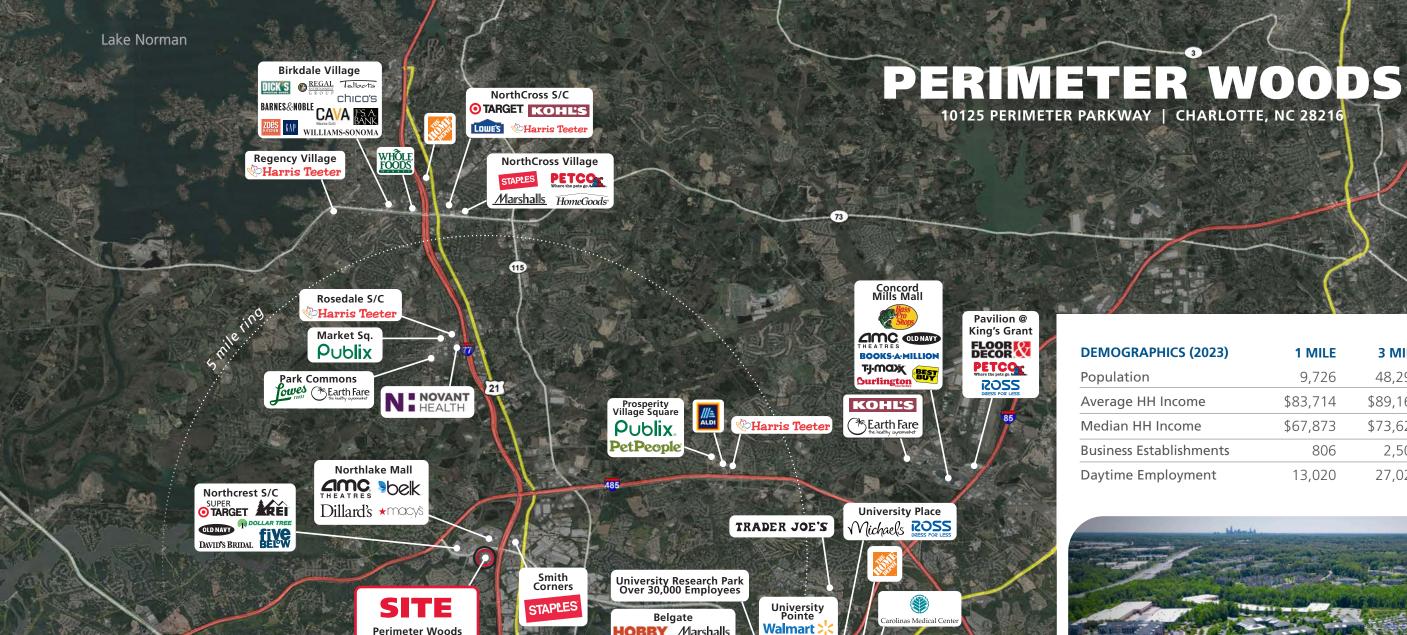

## PERIMETER WOODS

10125 PERIMETER PARKWAY | CHARLOTTE, NC 28216

#### PROPERTY HIGHLIGHTS

Anchored by Lowe's, Perimeter Woods Shopping Center sits directly across from Northlake Mall, Charlotte's second largest regional mall. It has excellent access to I-485 and I-77 via W. T. Harris Blvd. This is a premier retail destination for the thriving North Charlotte communities.

300 West Summit Ave | Suite 250 | Charlotte, North Carolina 28203 www.PROVIDENCEGROUP.сом NORTH LAKE
CHARLOTTE, NORTH CAROLINA

TEAM
RETAIL ADVISORS

| DEMOGRAPHICS (2023)     | 1 MILE   | 3 MILE   | 5 MILE   |
|-------------------------|----------|----------|----------|
| Population              | 9,726    | 48,299   | 142,593  |
| Average HH Income       | \$83,714 | \$89,167 | \$96,165 |
| Median HH Income        | \$67,873 | \$73,622 | \$77,196 |
| Business Establishments | 806      | 2,508    | 6,782    |