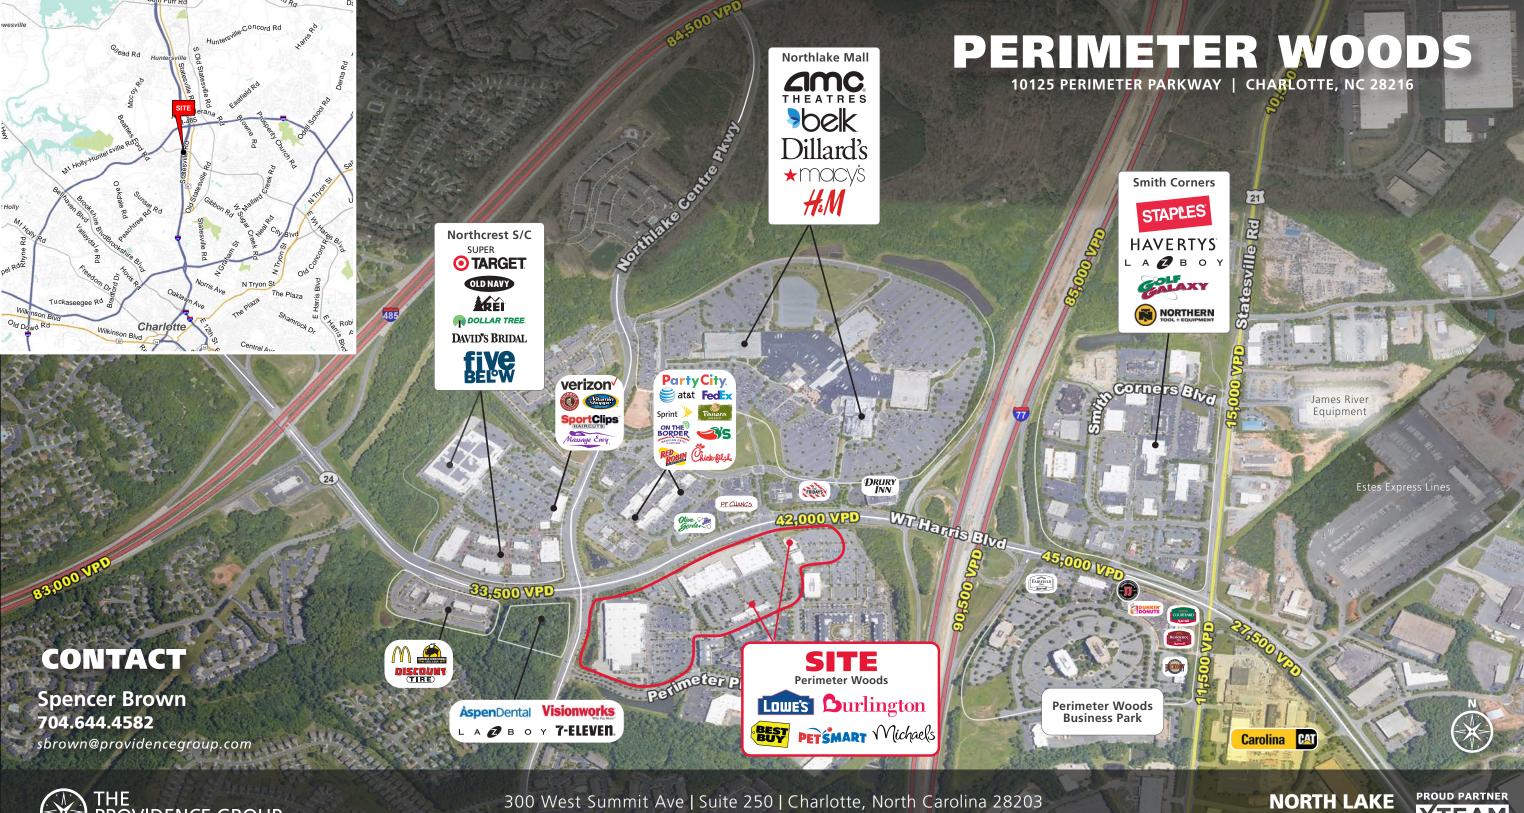

#### PROPERTY HIGHLIGHTS

Anchored by Lowe's, Perimeter Woods Shopping Center sits directly across from Northlake Mall, Charlotte's second largest regional mall. It has excellent access to I-485 and I-77 via W. T. Harris Blvd. This is a premier retail destination for the thriving North Charlotte communities.

300 West Summit Ave | Suite 250 | Charlotte, North Carolina 28203 www.PROVIDENCEGROUP.сом NORTH LAKE
CHARLOTTE, NORTH CAROLINA

TEAM
RETAIL ADVISORS

| DEMOGRAPHICS (2023)     | 1 MILE   | 3 MILE   | 5 MILE   |
|-------------------------|----------|----------|----------|
| Population              | 9,726    | 48,299   | 142,593  |
| Average HH Income       | \$83,714 | \$89,167 | \$96,165 |
| Median HH Income        | \$67,873 | \$73,622 | \$77,196 |
| Business Establishments | 806      | 2,508    | 6,782    |