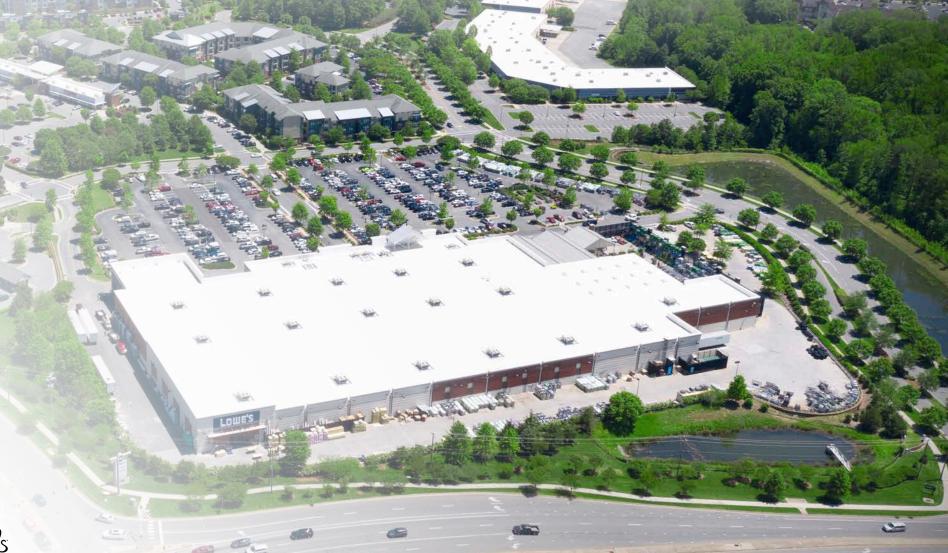

#### PROPERTY HIGHLIGHTS

Anchored by Lowe's, Perimeter Woods Shopping Center sits directly across from Northlake Mall, Charlotte's second largest regional mall. It has excellent access to I-485 and I-77 via W. T. Harris Blvd. This is a premier retail destination for the thriving North Charlotte communities.