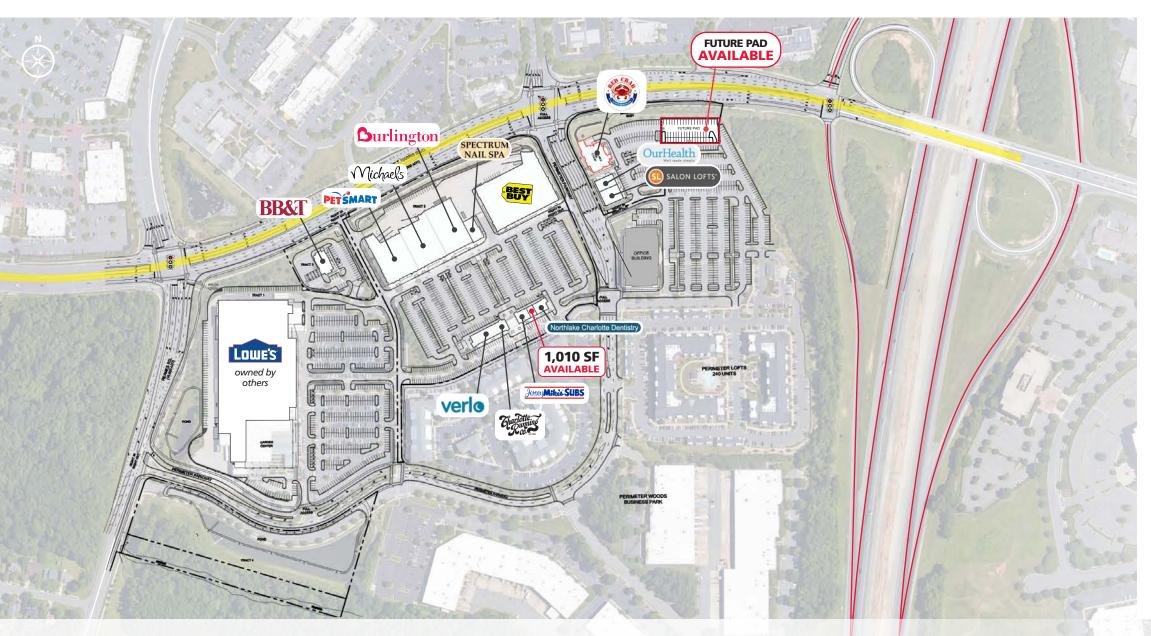

#### **LEASING INFORMATION**

SPACE AVAILABLE: 1,010 SF

Please call **BASE RENT:** 

Please call EST. TICAM:

#### **PERIMETER WOODS**

| TENANT             | SQUARE FEET |
|--------------------|-------------|
| OUTPARCEL 1        |             |
| BB&T               | 3,646 SF    |
| INLINE SPACE       |             |
| Petsmart           | 20,386 SF   |
| Michaels           | 18,100 SF   |
| Burlington         | 20,000 SF   |
| Spectrum Nail Spa  | 2,990 SF    |
| Best Buy           | 46,776 SF   |
| Verlo Mattress     | 5,581 SF    |
| Jersey Mike's Subs | 1,441 SF    |
| AVAILABLE          | 1,010 SF    |
| Friendly Dental    | 2,334 SF    |
| OUTPARCEL 2        |             |
| Salon Lofts        | 4,000 SF    |
| Our Health         | 3,028 SF    |
| OUTPARCEL 3        |             |
| Red Crab           | 7,454 SF    |