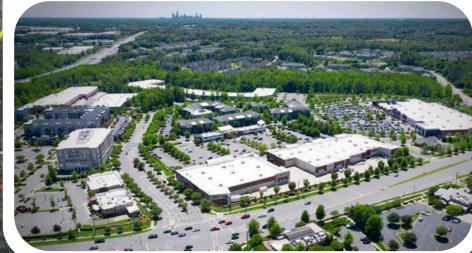

#### PROPERTY HIGHLIGHTS

Anchored by Lowe's, Perimeter Woods Shopping Center sits directly across from Northlake Mall, Charlotte's second largest regional mall. It has excellent access to I-485 and I-77 via W. T. Harris Blvd. This is a premier retail destination for the thriving North Charlotte communities.