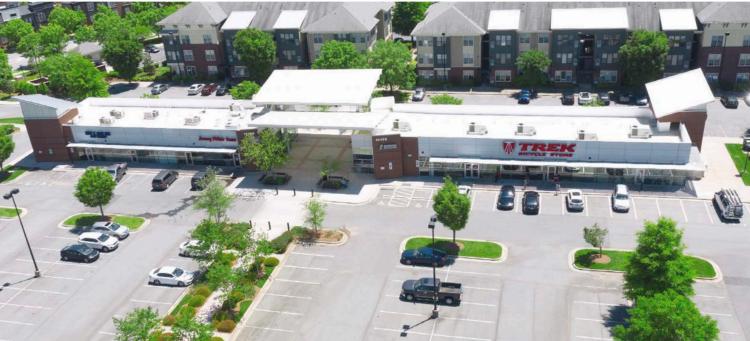

#### **PERIMETER WOODS**

| TENANT             | SQUARE FEET |
|--------------------|-------------|
| OUTPARCEL 1        |             |
| BB&T               | 3,646 SF    |
| INLINE SPACE       |             |
| Petsmart           | 20,386 SF   |
| Michaels           | 18,100 SF   |
| Burlington         | 20,000 SF   |
| Spectrum Nail Spa  | 2,990 SF    |
| Best Buy           | 46,776 SF   |
| Verlo Mattress     | 5,581 SF    |
| Jersey Mike's Subs | 1,441 SF    |
| AVAILABLE          | 1,010 SF    |
| Friendly Dental    | 2,334 SF    |
| OUTPARCEL 2        |             |
| Salon Lofts        | 4,000 SF    |
| Our Health         | 3,028 SF    |
| OUTPARCEL 3        |             |
| Red Crab           | 7,454 SF    |