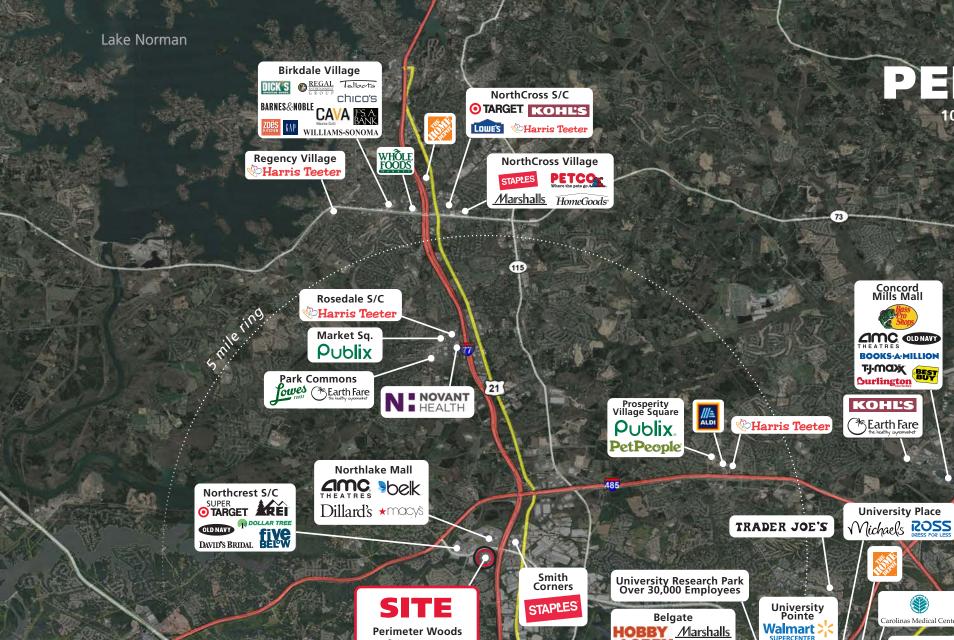

#### PROPERTY HIGHLIGHTS

Anchored by Lowe's, Perimeter Woods Shopping Center sits directly across from Northlake Mall, Charlotte's second largest regional mall. It has excellent access to I-485 and I-77 via W. T. Harris Blvd. This is a premier retail destination for the thriving North Charlotte communities.

10125 PERIMETER PARKWAY | CHARLOTTE, NC 28216

CONTACT

Spencer/Brown 704.644.4582

sbrown@providencegroup.com

Pavilion @ King's Grant

FLOOR DECOR

PETCO

ROSS