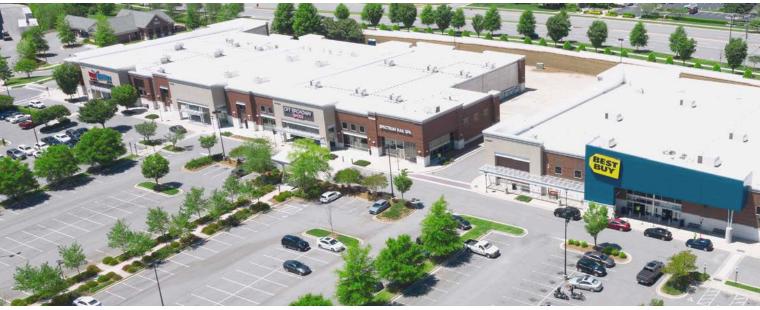

#### **PERIMETER WOODS**

| TENANT             | SQUARE FEET |
|--------------------|-------------|
| OUTPARCEL 1        |             |
| BB&T               | 3,646 SF    |
| INLINE SPACE       |             |
| Petsmart           | 20,386 SF   |
| Michaels           | 18,100 SF   |
| Burlington         | 20,000 SF   |
| Spectrum Nail Spa  | 2,990 SF    |
| Best Buy           | 46,776 SF   |
| Verlo Mattress     | 5,581 SF    |
| Jersey Mike's Subs | 1,441 SF    |
| AVAILABLE          | 1,010 SF    |
| Friendly Dental    | 2,334 SF    |
| OUTPARCEL 2        |             |
| Salon Lofts        | 4,000 SF    |
| Our Health         | 3,028 SF    |
| OUTPARCEL 3        |             |
| Red Crab           | 7,454 SF    |