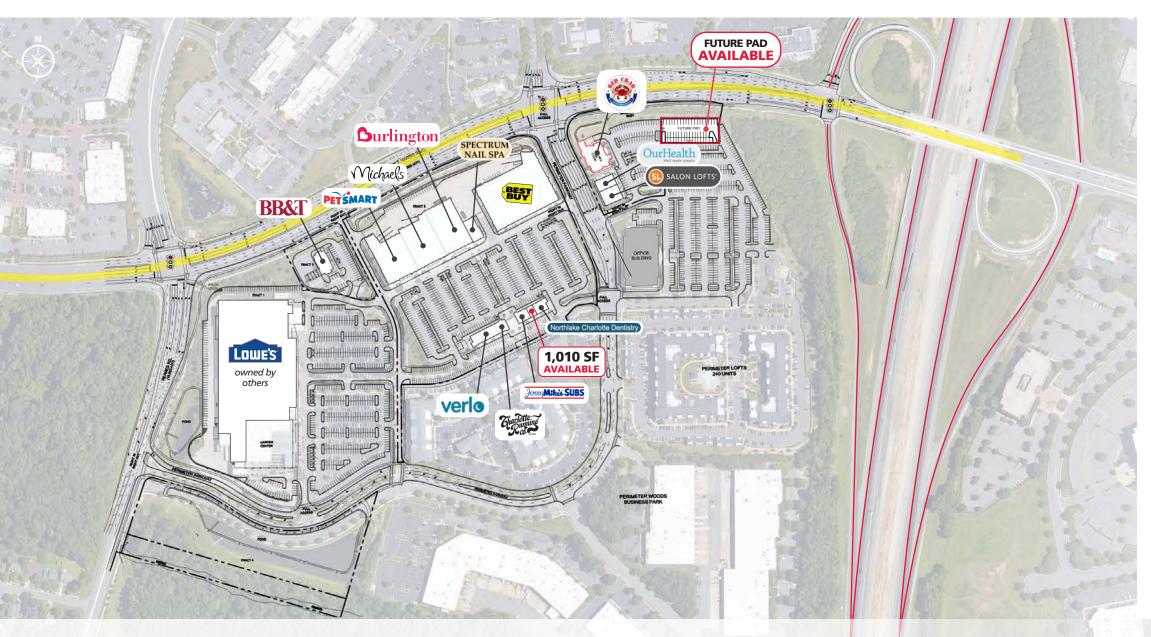

## PERIMETER WOODS

10125 PERIMETER PARKWAY | CHARLOTTE, NC 28216

#### **LEASING INFORMATION**

SPACE AVAILABLE: 1,010 SF

Please call **BASE RENT:** 

Please call EST. TICAM:

#### **CO-TENANTS INCLUDE:**

**Spencer Brown** 704.644.4582

sbrown@providencegroup.com

© 2024 The Providence Group. All rights reserved. The information above has been obtained by sources deemed reliable. While we do not doubt its accuracy, we have not verified it and make no guarantee, warranty, or representation of it. It is your responsibility to independently confirm its accuracy and completeness. You and your advisors should conduct a careful, independent investigation of the property to determine to your satisfaction the suitability of the property for your needs.

#### **PERIMETER WOODS**

| TENANT             | SQUARE FEET |
|--------------------|-------------|
| OUTPARCEL 1        |             |
| BB&T               | 3,646 SF    |
| INLINE SPACE       |             |
| Petsmart           | 20,386 SF   |
| Michaels           | 18,100 SF   |
| Burlington         | 20,000 SF   |
| Spectrum Nail Spa  | 2,990 SF    |
| Best Buy           | 46,776 SF   |
| Verlo Mattress     | 5,581 SF    |
| Jersey Mike's Subs | 1,441 SF    |
| AVAILABLE          | 1,010 SF    |
| Friendly Dental    | 2,334 SF    |
| OUTPARCEL 2        |             |
| Salon Lofts        | 4,000 SF    |
| Our Health         | 3,028 SF    |
| OUTPARCEL 3        |             |
| Red Crab           | 7,454 SF    |