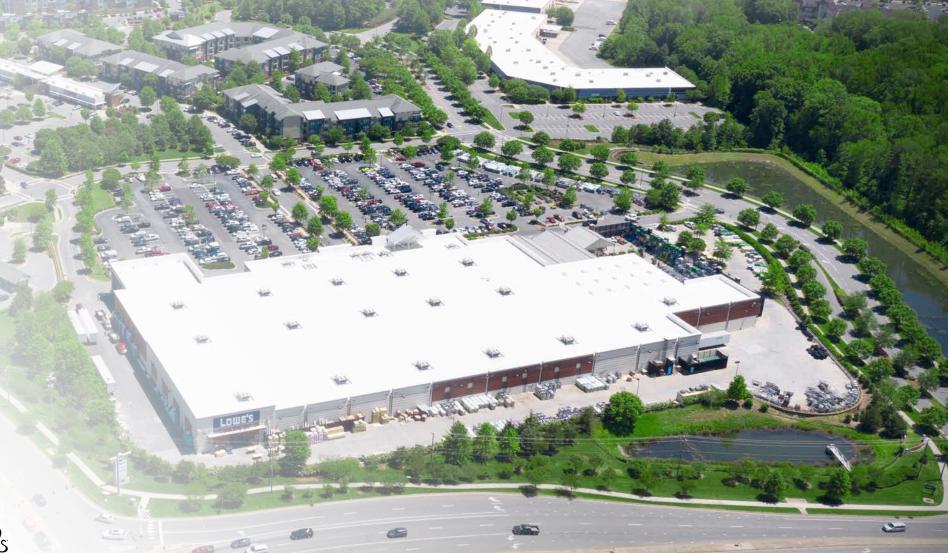

## PERIMETER WOODS

10125 PERIMETER PARKWAY | CHARLOTTE, NC 28216

#### PROPERTY HIGHLIGHTS

Anchored by Lowe's, Perimeter Woods Shopping Center sits directly across from Northlake Mall, Charlotte's second largest regional mall. It has excellent access to I-485 and I-77 via W. T. Harris Blvd. This is a premier retail destination for the thriving North Charlotte communities.