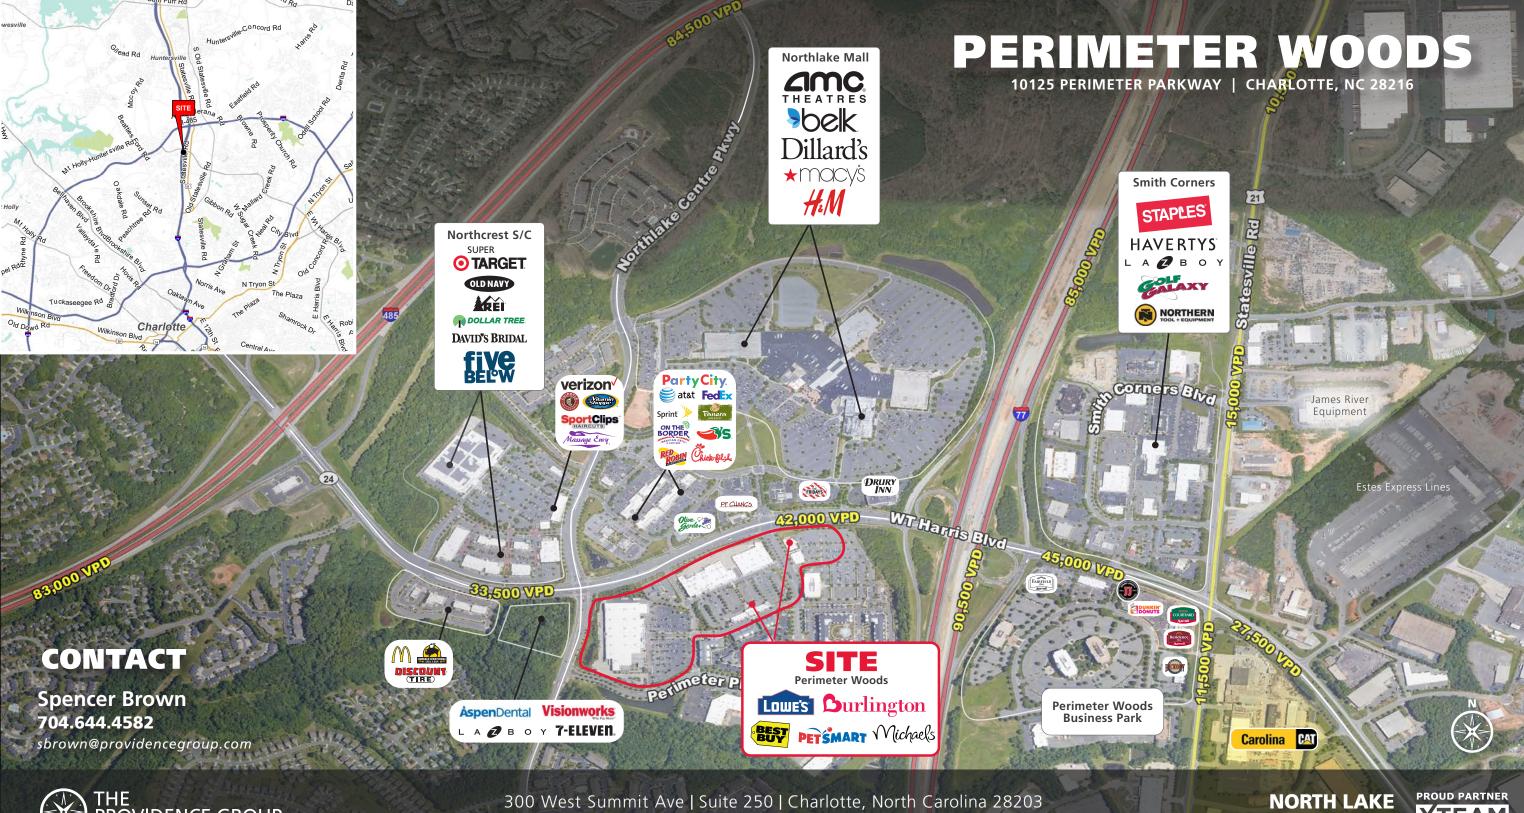

#### CONTACT

**Spencer Brown** 704.644.4582

sbrown@providencegroup.com

300 West Summit Ave | Suite 250 | Charlotte, North Carolina 28203 WWW.PROVIDENCEGROUP.COM

AVAILABLE FOR LEASE

#### PROPERTY HIGHLIGHTS

Anchored by Lowe's, Perimeter Woods Shopping Center sits directly across from Northlake Mall, Charlotte's second largest regional mall. It has excellent access to I-485 and I-77 via W. T. Harris Blvd. This is a premier retail destination for the thriving North Charlotte communities.