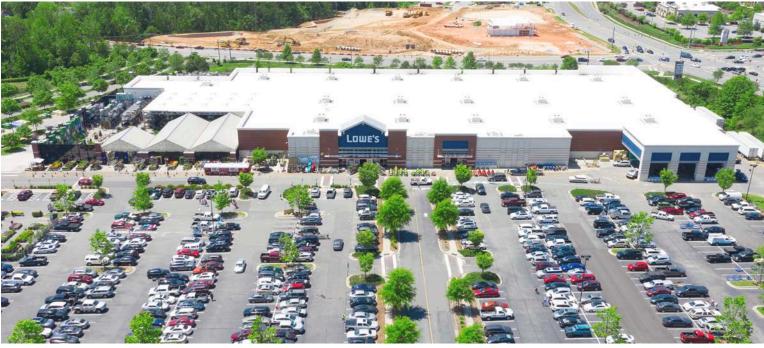

#### PROPERTY HIGHLIGHTS

Anchored by Lowe's, Perimeter Woods Shopping Center sits directly across from Northlake Mall, Charlotte's second largest regional mall. It has excellent access to I-485 and I-77 via W. T. Harris Blvd. This is a premier retail destination for the thriving North Charlotte communities.