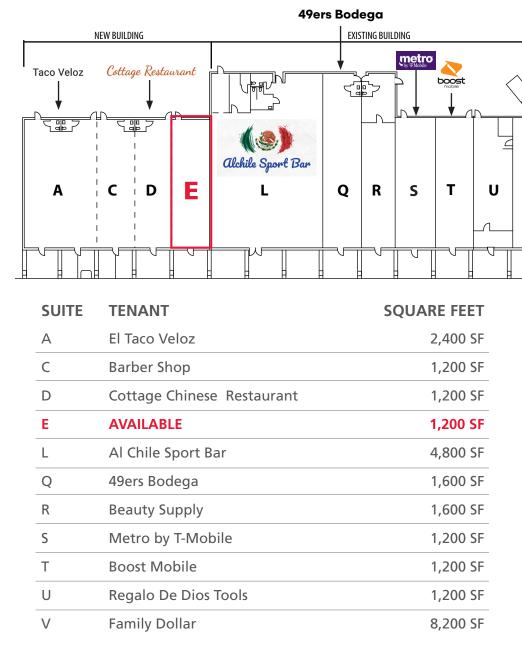

#### PROPERTY INFORMATION

**TOTAL GLA:** \_\_\_\_\_\_ 25,800 SF

SPACE AVAILABLE: \_\_\_\_\_\_ 1,200 SF (20'x60')

**ZONING**: \_\_\_\_\_\_ B-2

TICAM: \_\_\_\_\_\_ \$9.75 / SF

LEASE RATE: \_\_\_\_\_\_ Please Call

#### **PROPERTY HIGHLIGHTS**

- Established neighborhood center in North Charlotte (N. Tryon Street) submarket.
- Anchored by Family Dollar.
- Excellent visibility on North Tryon corridor.
- Enjoys close proximity to University area at Tom Hunter Road intersection.
- Pylon signage available.