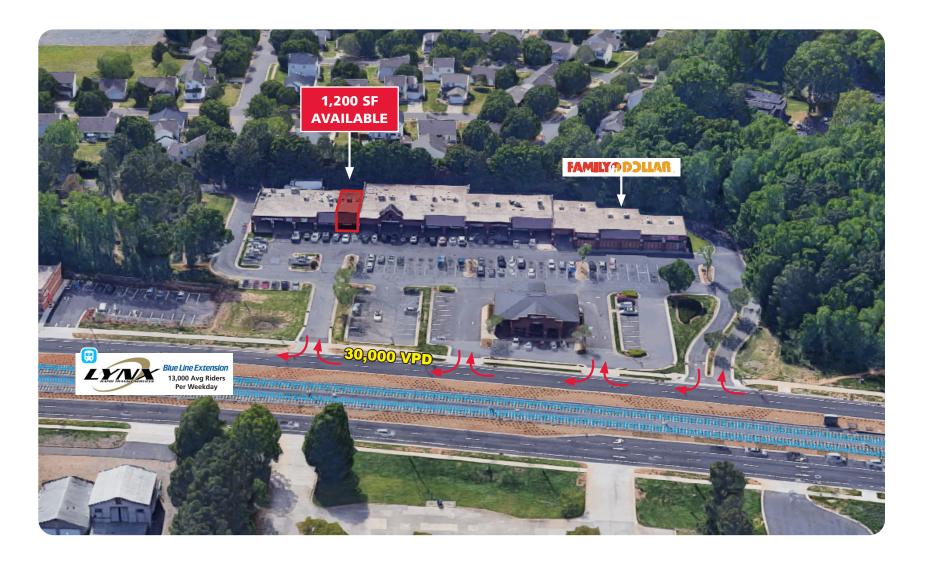

#### PROPERTY INFORMATION

**TOTAL GLA:** \_\_\_\_\_\_ 25,800 SF

SPACE AVAILABLE: \_\_\_\_\_\_ 1,200 SF (20'x60')

**ZONING**: \_\_\_\_\_\_ B-2

TICAM: \_\_\_\_\_\_ \$9.75 / SF

LEASE RATE: \_\_\_\_\_\_ Please Call

#### **PROPERTY HIGHLIGHTS**

- Established neighborhood center in North Charlotte (N. Tryon Street) submarket.
- Anchored by Family Dollar.
- Excellent visibility on North Tryon corridor.
- Enjoys close proximity to University area at Tom Hunter Road intersection.
- Pylon signage available.