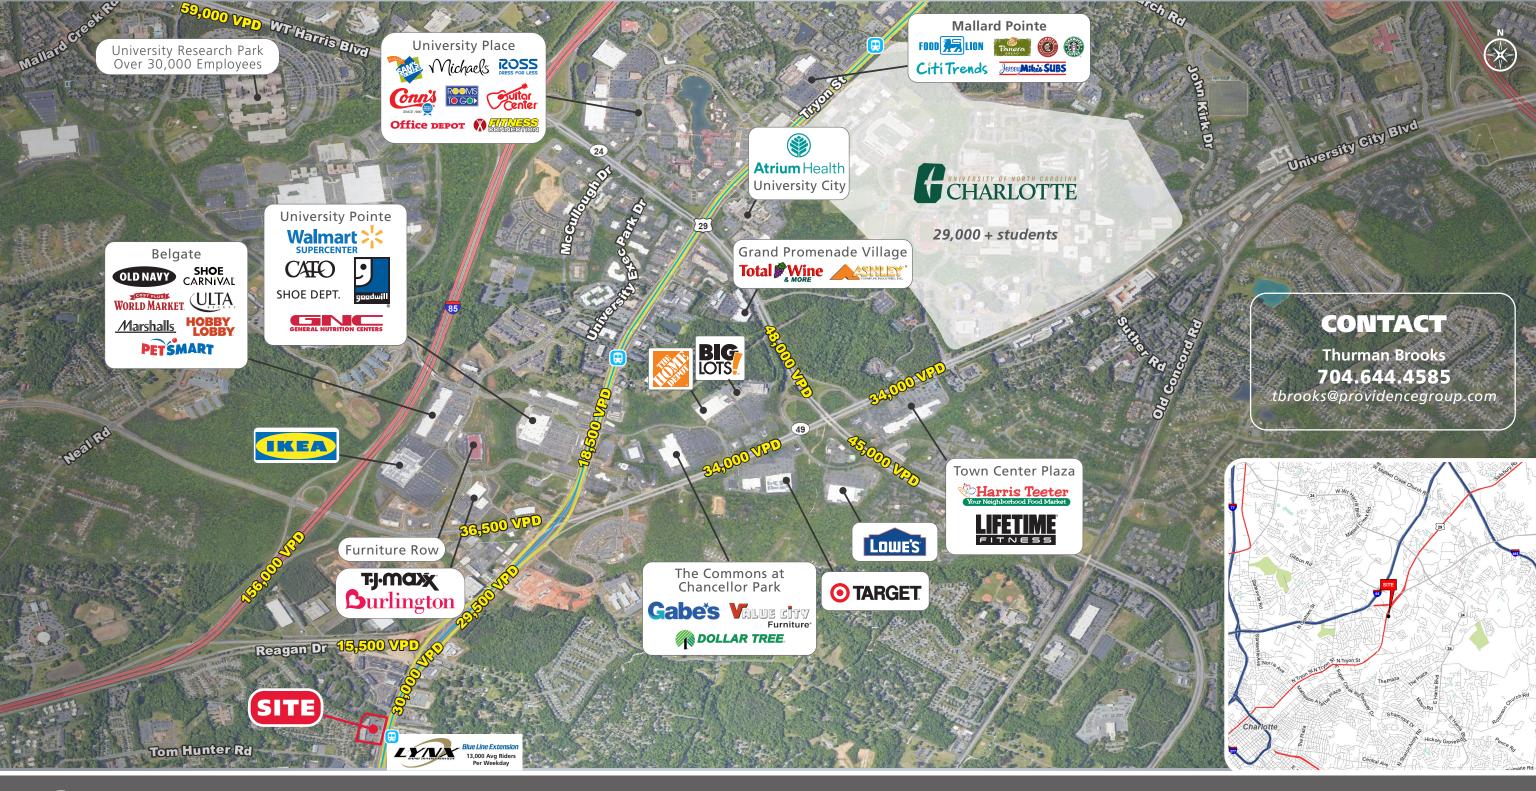

| 1,726    | 31,310   | 69,896   |



© 2023 The Providence Group. All rights reserved. The information above has been obtained by sources deemed reliable. While we do not doubt its accuracy, we have not verified it and make no guarantee, warranty, or representation of it. It is your responsibility to independently confirm its accuracy and completeness. You and your advisors should conduct a careful, independent investigation of the property to determine to your satisfaction the suitability of the property for your needs.

### CONTACT

Thurman Brooks
704.644.4585
tbrooks@providencegroup.com





## **NORTHGATE SHOPPING CENTER**

6701 N. TRYON STREET | CHARLOTTE, NC 28213





### CONTACT

**NEW BUILDING** 

FAMILY DOLLAR

**Thurman Brooks** 704.644.4585 tbrooks@providencegroup.com