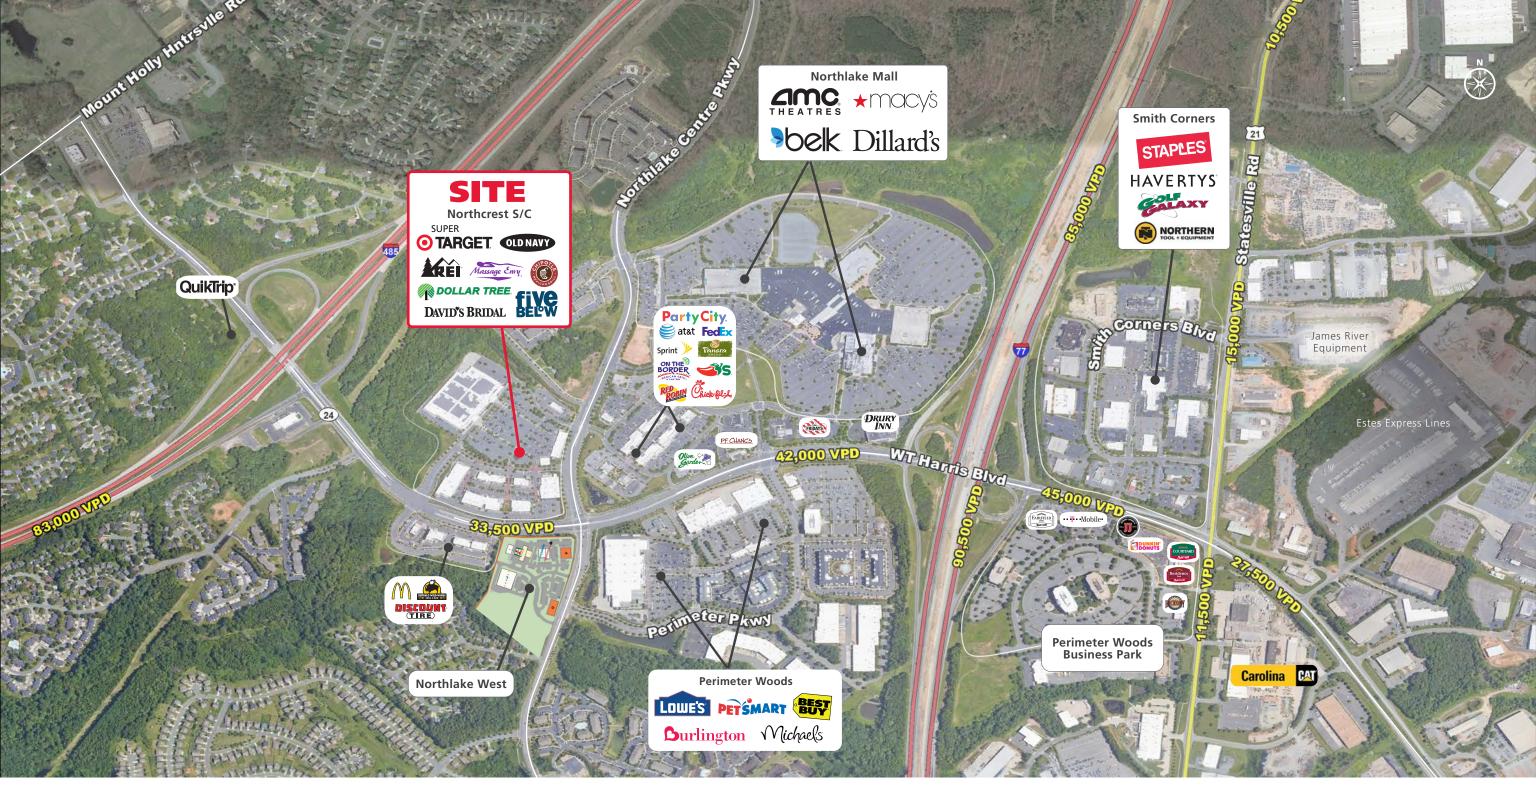

#### **PROPERTY HIGHLIGHTS**

This Super Target anchored center is adjacent to Northlake Mall, Charlotte's second largest regional mall. It has excellent access to I-485 and I-77 via W. T. Harris Blvd. This is a premier retail destination for the thriving North Charlotte communities.

### **NORTHCREST SHOPPING CENTER**

WEST W.T. HARRIS BLVD & NORTHLAKE CENTRE PKWY | CHARLOTTE, NC 28216

| <b>DEMOGRAPHICS (2023)</b> | 1 MILE   | 3 MILE   | 5 MILE   |
|----------------------------|----------|----------|----------|
| Population                 | 10,821   | 43,492   | 143,755  |
| Average HH Income          | \$91,719 | \$92,844 | \$99,044 |
| Median HH Income           | \$76,325 | \$78,389 | \$80,987 |
| Business Establishments    | 763      | 2,361    | 6,340    |
| Daytime Employment         | 12,118   | 26,277   | 52,359   |