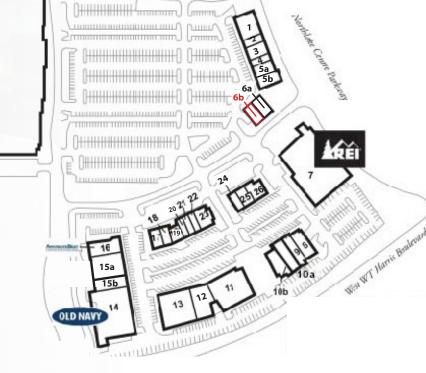

# **NORTHCREST SHOPPING CENTER**

WEST W.T. HARRIS BLVD & NORTHLAKE CENTRE PKWY | CHARLOTTE, NC 28216

|       |         | •                        |
|-------|---------|--------------------------|
| Unit# | Sq. Ft. | Tenant                   |
| 1     | 4,947   | Verizon Wireless         |
| 2     | 1,484   | One Main Financial       |
| 3     | 3,016   | Scrubs & Beyond          |
| 4     | 1,000   | Sports Clips             |
| 5a    | 2,407   | Crumbl Cookie            |
| 5b    | 2,260   | Chipotle                 |
| 6a    | 2,500   | CAVA Grill (coming soon) |
| 6B    | 1,722   | AVAILABLE                |
| 7     | 26,791  | R.E.I.                   |
| 8     | 3,526   | Mattress Firm            |
| 9     | 1,883   | Signature Nail & Spa     |
| 10a   | 2,562   | Consumer Cellular        |
| 10b   | 4,076   | East Coast Wings         |
| 11    | 11,232  | Dollar Tree              |
| 12    | 5,328   | Escapology               |
| 13    | 10,011  | David's Bridal           |
| 14    | 17,542  | Old Navy                 |
| 15a   | 8,197   | Five Below               |
| 15b   | 2,280   | Massage Envy             |
| 16    | 4,279   | America's Best           |
| 17    | 2,017   | Family Dentistry         |
|       |         |                          |

| 18    | 1,564 | Sally Beauty Supply |
|-------|-------|---------------------|
| 19-20 | 2,756 | Spencer's Gifts     |
| 21    | 1,080 | H&R Block           |
| 22    | 1,075 | Edward Jones        |
| 23    | 2,435 | Edomae Sushi        |
| 24    | 1,392 | Removery            |
| 25    | 1,912 | GameStop            |
| 26    | 2,400 | Five Guys           |
| 27    |       | Target              |
| 28    |       | Wendy's             |
|       |       |                     |