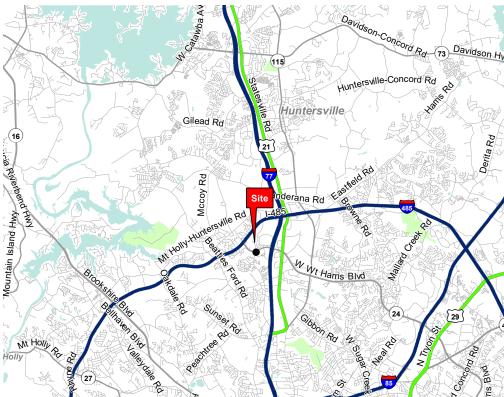

#### **PROPERTY HIGHLIGHTS**

This Super Target anchored center is adjacent to Northlake Mall, Charlotte's second largest regional mall. It has excellent access to I-485 and I-77 via W. T. Harris Blvd. This is a premier retail destination for the thriving North Charlotte communities.