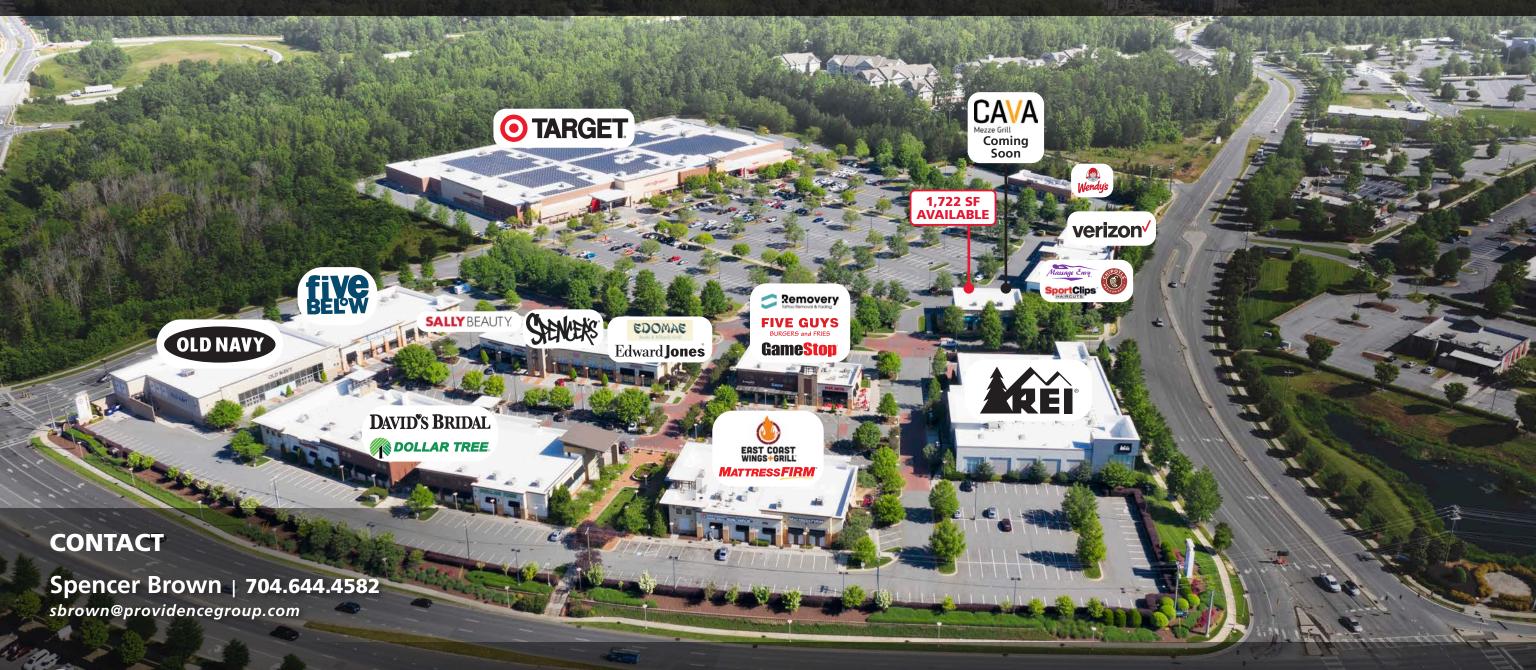

### NORTHCREST SHOPPING CENTER

WEST W.T. HARRIS BLVD & NORTHLAKE CENTRE PKWY | CHARLOTTE, NC 28216

#### **LEASING INFORMATION**

AVAILABLE SPACE: 1,722 SF

BASE RENT: Please Call

TICAM: Please Call

#### **PROPERTY HIGHLIGHTS**

This Super Target anchored center is adjacent to Northlake Mall, Charlotte's second largest regional mall. It has excellent access to I-485 and I-77 via W. T. Harris Blvd. This is a premier retail destination for the thriving North Charlotte communities.

#### **CO-TENANTS INCLUDE:**

Spencer Brown | 704.644.4582 sbrown@providencegroup.com