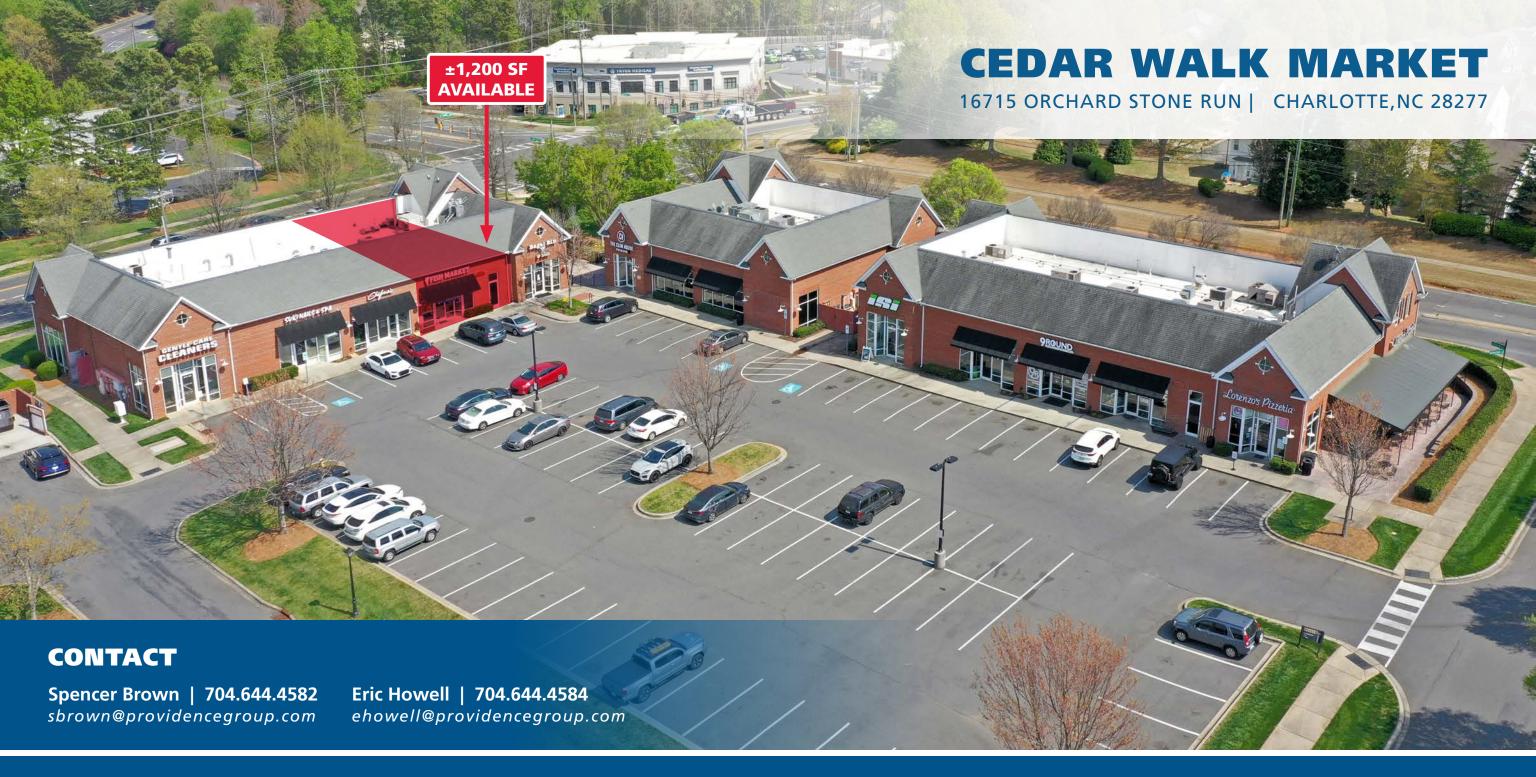

# **CEDAR WALK MARKET**

16715 ORCHARD STONE RUN | CHARLOTTE, NC 28277

### PROPERTY/LEASING INFORMATION

| SPACE AVAILABLE | 1,200 SF    |
|-----------------|-------------|
| LEASE RATE      | PLEASE CALL |
| EST. TICAM      | \$5.50 / SF |
| TOTAL GLA       | 28,000 SF   |

#### **PROPERTY HIGHLIGHTS**

- 1,200 SF inline space available for lease
- Cedar Walk Market is located on the corner of Ardrey Kell Rd and Marvin Rd
- 152 luxury townhomes and live-work units
- Average household income of \$180,703 within 3 miles of the property
- Located near Ardrey Kell High School (+/- 3,500 student), Elon Middle School, and 300 acre Mecklenburg County SportsPlex