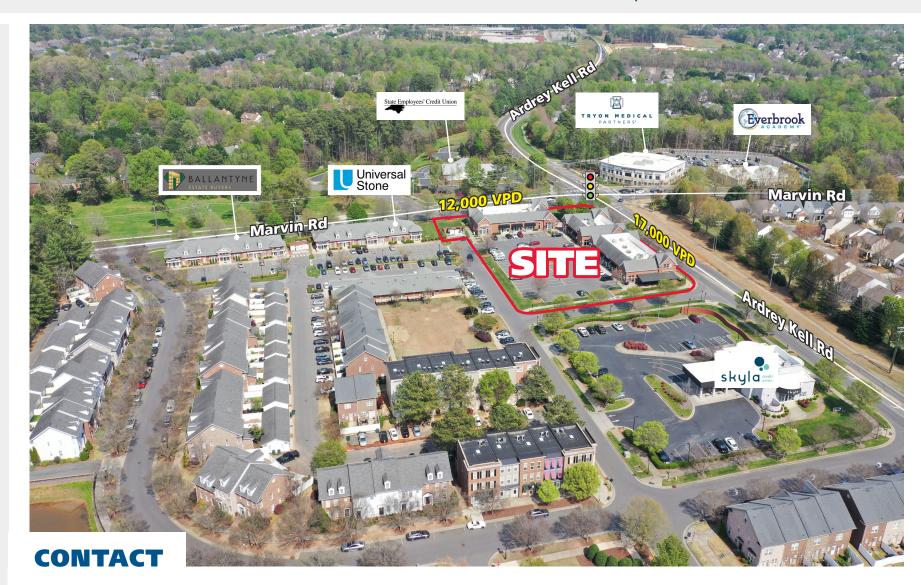

#### **PROPERTY HIGHLIGHTS**

- 1,200 SF inline space available for lease
- Cedar Walk Market is located on the corner of Ardrey Kell Rd and Marvin Rd
- 152 luxury townhomes and live-work units
- Average household income of \$180,703 within 3 miles of the property
- Located near Ardrey Kell High School (+/- 3,500 student), Elon Middle School, and 300 acre Mecklenburg County SportsPlex

### **2023 TRAFFIC COUNTS (NCDOT)**

17,000 VPD on Ardrey Kell Road | 12,000 VPD on Marvin Rd

**Spencer Brown | 704.644.4582** *sbrown@providencegroup.com*  Eric Howell | 704.644.4584 ehowell@providencegroup.com

## ARDREY KELL RD & MARVIN RD.

CHARLOTTE, NORTH CAROLINA