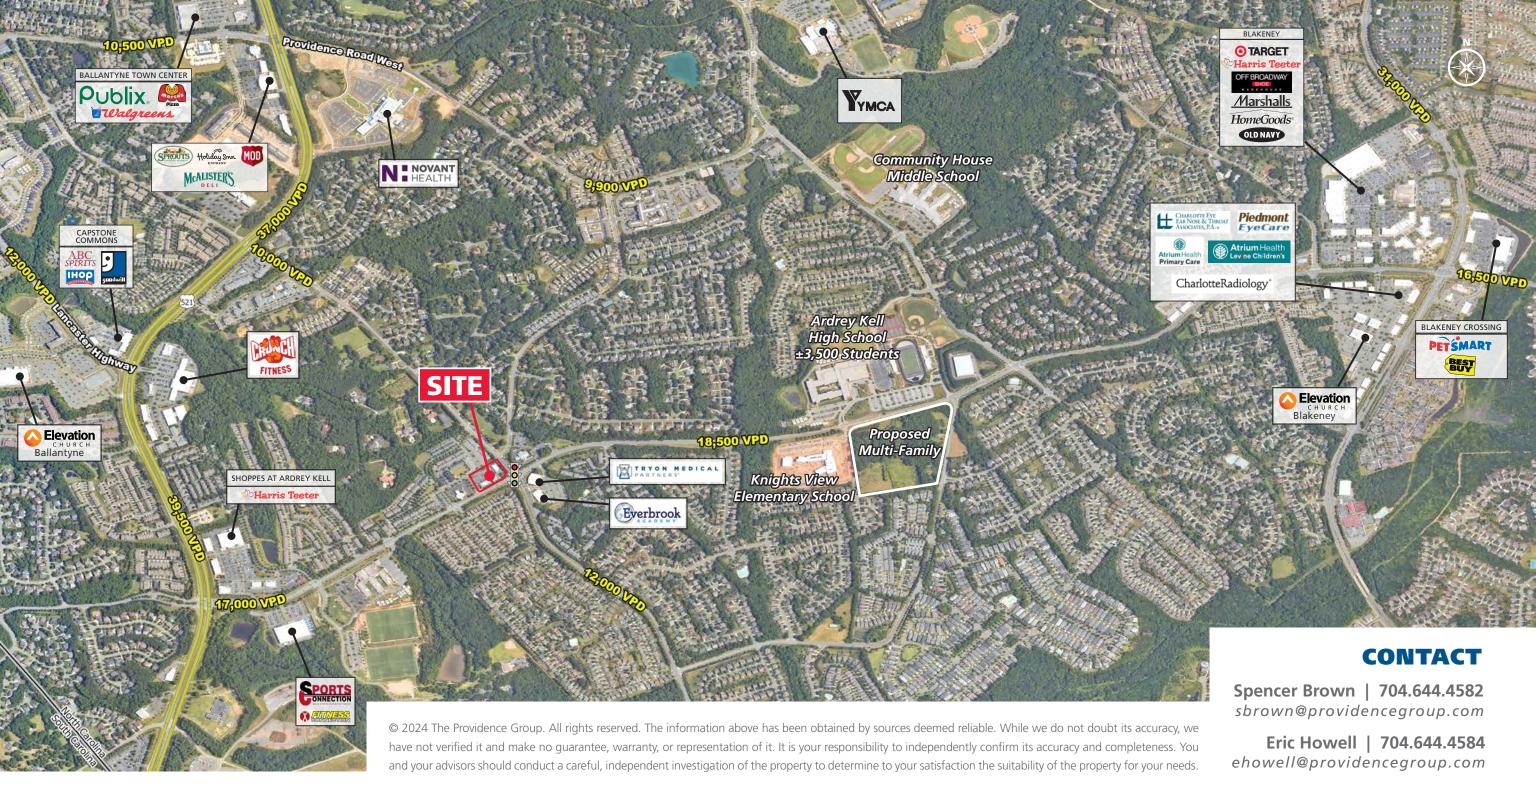

#### **PROPERTY HIGHLIGHTS**

- 1,200 SF inline space available for lease
- Cedar Walk Market is located on the corner of Ardrey Kell Rd and Marvin Rd
- 152 luxury townhomes and live-work units
- Average household income of \$180,703 within 3 miles of the property
- Located near Ardrey Kell High School (+/- 3,500 student), Elon Middle School, and 300 acre Mecklenburg County SportsPlex

## ARDREY KELL RD & MARVIN RD.

CHARLOTTE, NORTH CAROLINA