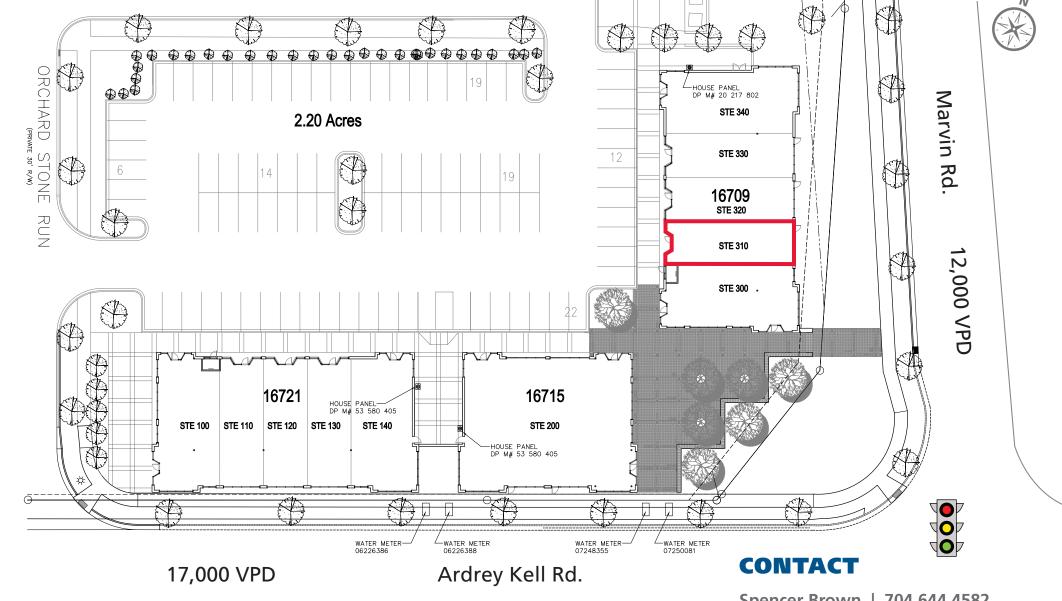

### PROPERTY/LEASING INFORMATION

| SPACE AVAILABLE | 1,200 SF    |
|-----------------|-------------|
| LEASE RATE      | PLEASE CALL |
| EST. TICAM      | \$5.50 / SF |
| TOTAL GLA       | 28,000 SF   |

| SUITE                                                | TENANT             | SIZE     | SUITE       | TENANT               | SIZE     |
|------------------------------------------------------|--------------------|----------|-------------|----------------------|----------|
| Lorenzo's<br>100-110 Restaurant & Scoop<br>Ice Cream | Lorenzo's          |          | 300         | Tous le Jours        | 1,800 SF |
|                                                      | 3,000 SF           | 310      | AVAILABLE   | 1,200 SF             |          |
|                                                      |                    | 320      | Salon Salon | 1,200 SF             |          |
| 120                                                  | 9 Round            | 1,200 SF | 330         | Suki Nails           | 1,200 SF |
| 130-140                                              | ISI Elite Training | 3,113 SF | 340         | Gentle Care Cleaners | 1,800 SF |
| 200                                                  | The Clubhouse      | 4.800 SF |             |                      |          |