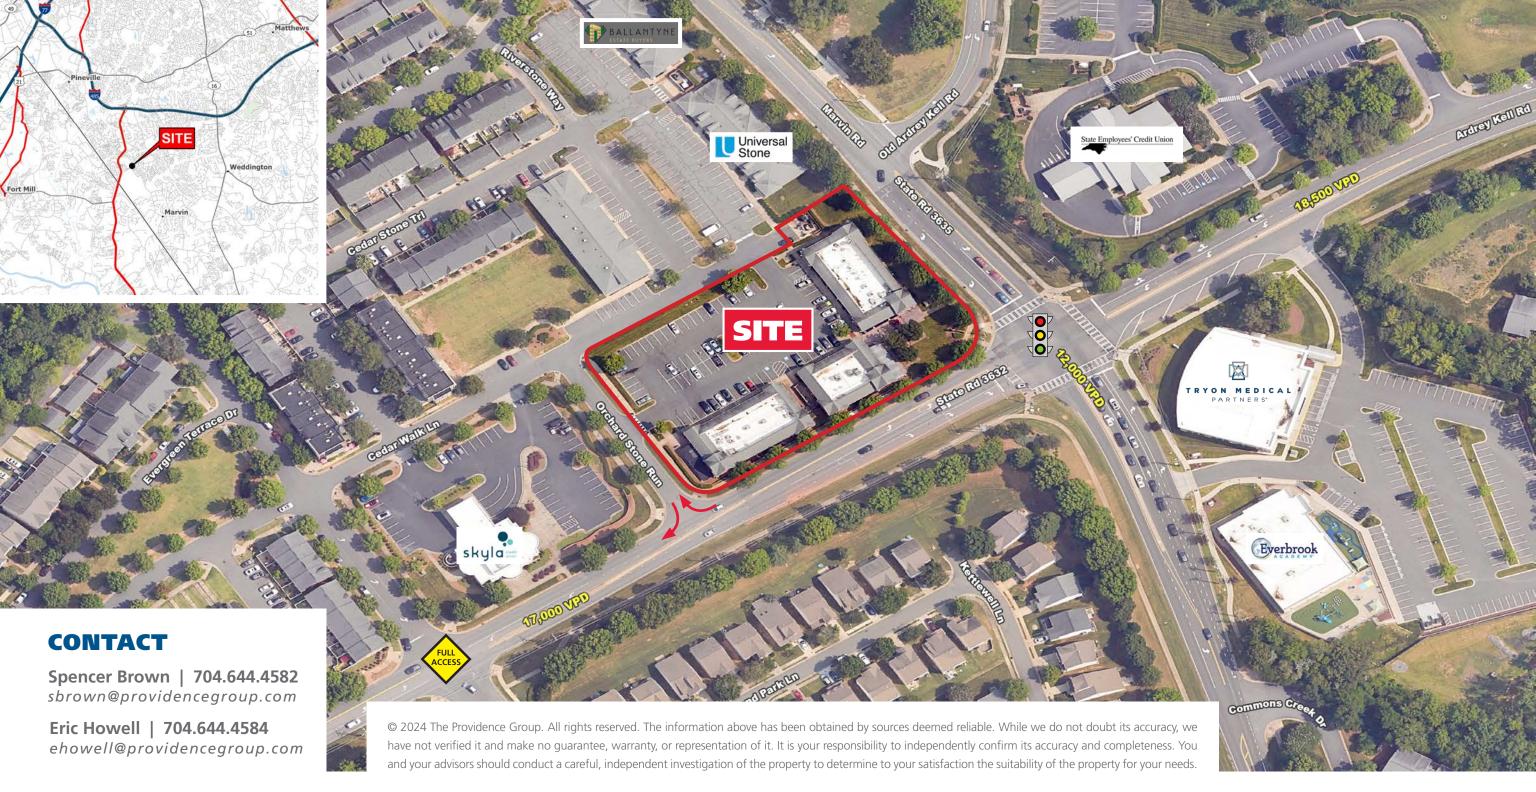

#### **PROPERTY HIGHLIGHTS**

- 1,200 SF inline space available for lease
- Cedar Walk Market is located on the corner of Ardrey Kell Rd and Marvin Rd
- 152 luxury townhomes and live-work units
- Average household income of \$180,703 within 3 miles of the property
- Located near Ardrey Kell High School (+/- 3,500 student), Elon Middle School, and 300 acre Mecklenburg County SportsPlex

### **2023 TRAFFIC COUNTS (NCDOT)**

17,000 VPD on Ardrey Kell Road | 12,000 VPD on Marvin Rd

**Spencer Brown | 704.644.4582** *sbrown@providencegroup.com*  Eric Howell | 704.644.4584 ehowell@providencegroup.com