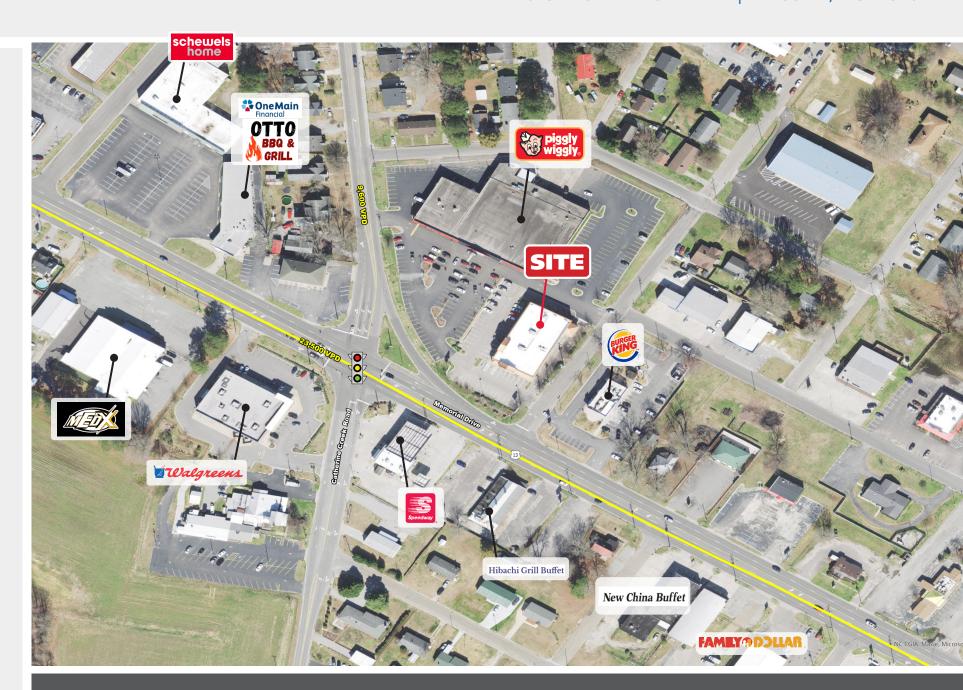

#### **PROPERTY DESCRIPTION**

Freestanding building at a fully signalized intersection
56 Parking Spaces
14.4' drop ceiling height
Subtenant is responsible for all onsite maintenance expenses