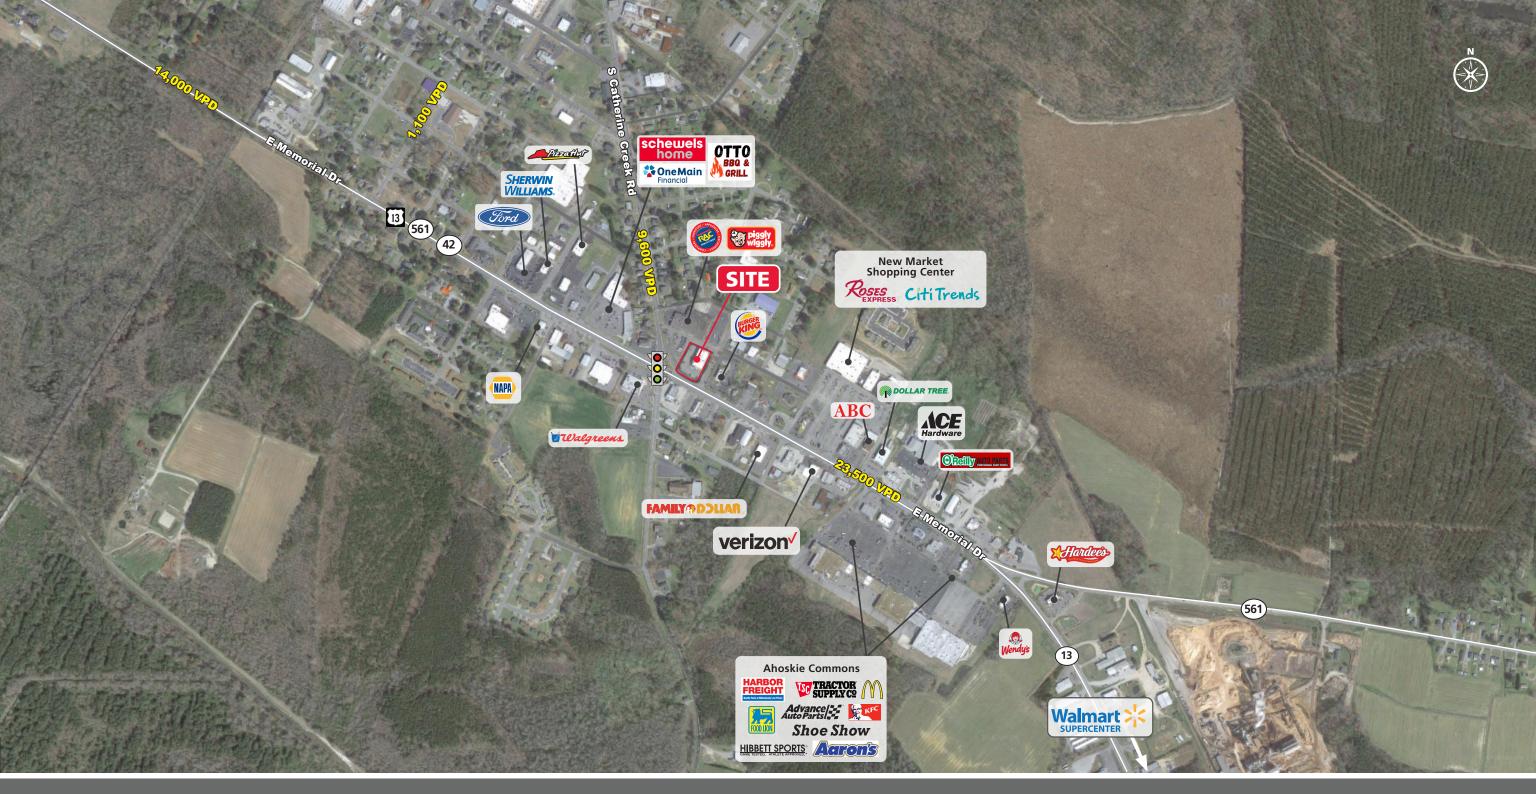

### **NCDOT TRAFFIC COUNTS (2024)**

23,500 VPD on Memorial Dr 9,600 VPD on Catherine Creek Rd

| <b>DEMOGRAPHICS (2024)</b> | 1 MILE   | 3 MILE   | 5 MILE   |
|----------------------------|----------|----------|----------|
| POPULATION                 | 2,416    | 6,189    | 8,713    |
| AVERAGE HH INCOME          | \$63,707 | \$71,202 | \$71,886 |
| MEDIAN HH INCOME           | \$39,776 | \$47,625 | \$50,121 |
| BUSINESS ESTABLISHMENTS    | 263      | 411      | 465      |
| DAYTIME EMPLOYMENT         | 1,896    | 3,178    | 3,848    |