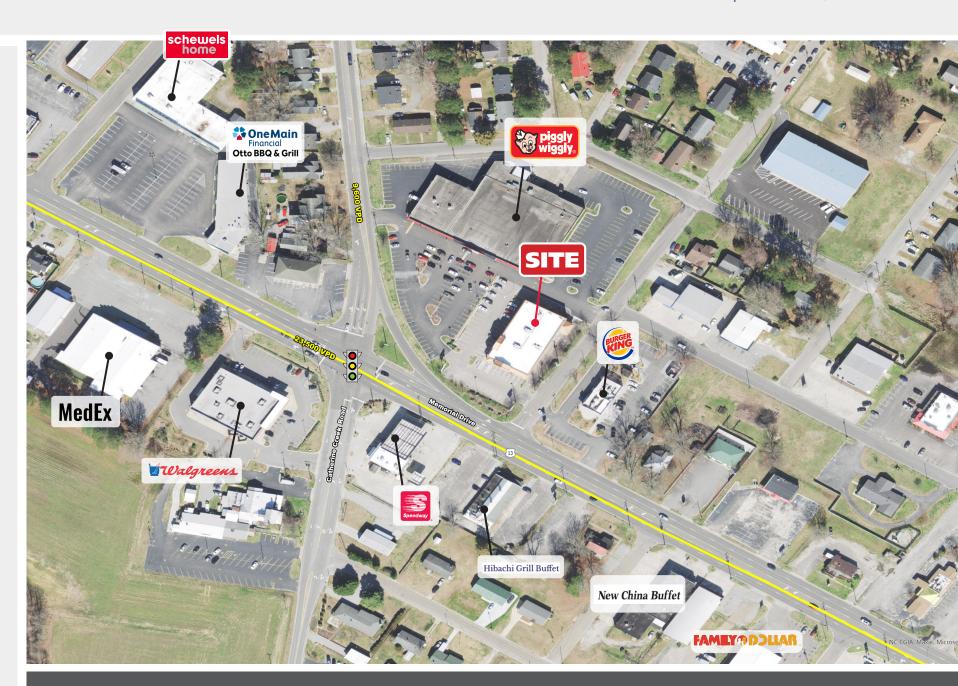

#### **PROPERTY DESCRIPTION**

Freestanding building at a fully signalized intersection
56 Parking Spaces
14.4' drop ceiling height
Subtenant is responsible for all onsite maintenance expenses

### **NCDOT TRAFFIC COUNTS (2024)**

23,500 VPD on Memorial Dr 9,600 VPD on Catherine Creek Rd

| <b>DEMOGRAPHICS (2024)</b> | 1 MILE   | 3 MILE   | 5 MILE   |
|----------------------------|----------|----------|----------|
| POPULATION                 | 2,416    | 6,189    | 8,713    |
| AVERAGE HH INCOME          | \$63,707 | \$71,202 | \$71,886 |
| MEDIAN HH INCOME           | \$39,776 | \$47,625 | \$50,121 |
| BUSINESS ESTABLISHMENTS    | 263      | 411      | 465      |
| DAYTIME EMPLOYMENT         | 1,896    | 3,178    | 3,848    |