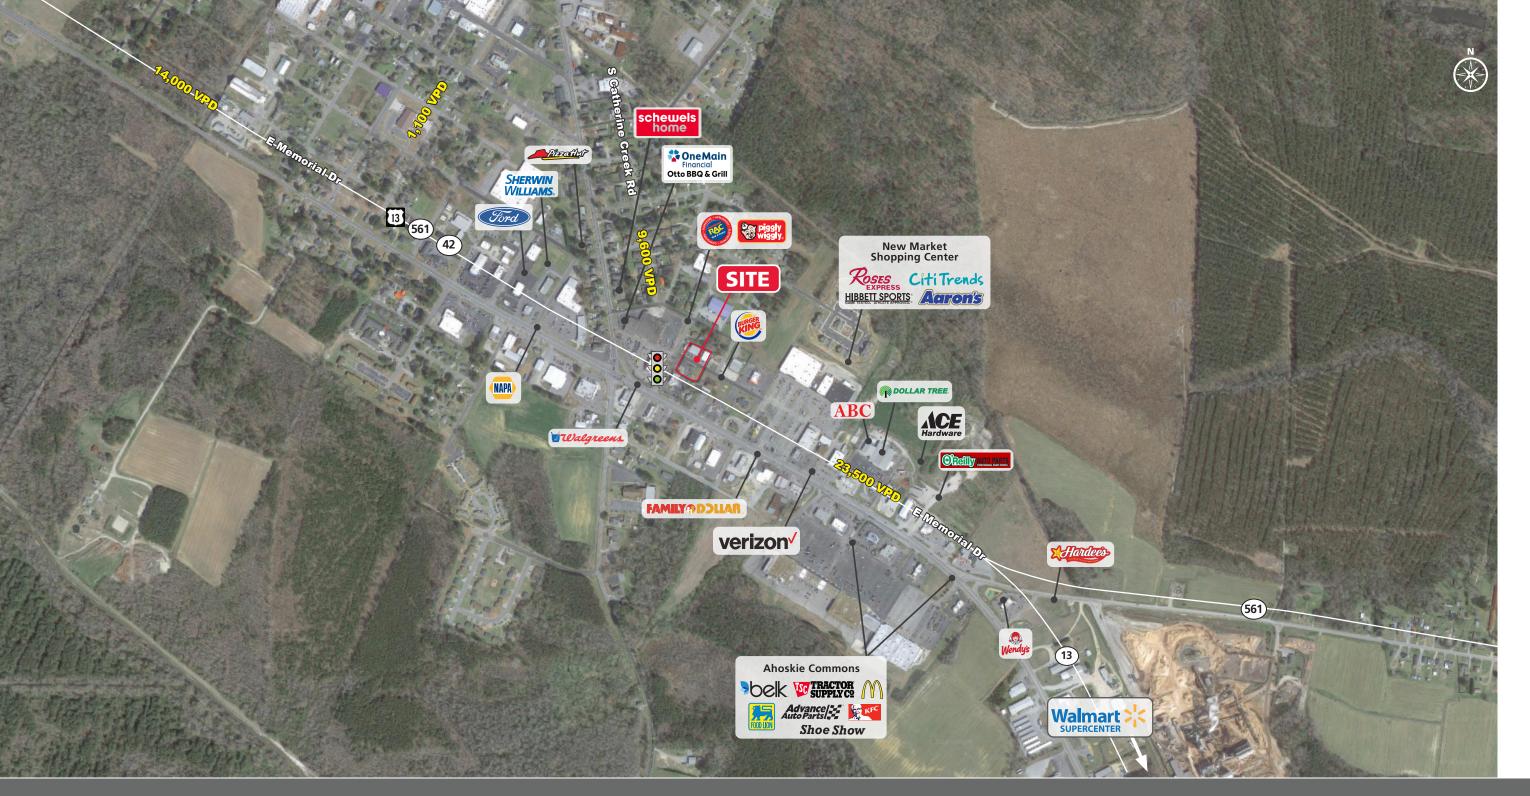

#### **PROPERTY DESCRIPTION**

Freestanding building at a fully signalized intersection
56 Parking Spaces
14.4' drop ceiling height
Subtenant is responsible for all onsite maintenance expenses

### **NCDOT TRAFFIC COUNTS (2024)**

23,500 VPD on Memorial Dr 9,600 VPD on Catherine Creek Rd

| <b>DEMOGRAPHICS (2024)</b> | 1 MILE   | 3 MILE   | 5 MILE   |
|----------------------------|----------|----------|----------|
| POPULATION                 | 2,416    | 6,189    | 8,713    |
| AVERAGE HH INCOME          | \$63,707 | \$71,202 | \$71,886 |
| MEDIAN HH INCOME           | \$39,776 | \$47,625 | \$50,121 |
| BUSINESS ESTABLISHMENTS    | 263      | 411      | 465      |
| DAYTIME EMPLOYMENT         | 1,896    | 3,178    | 3,848    |