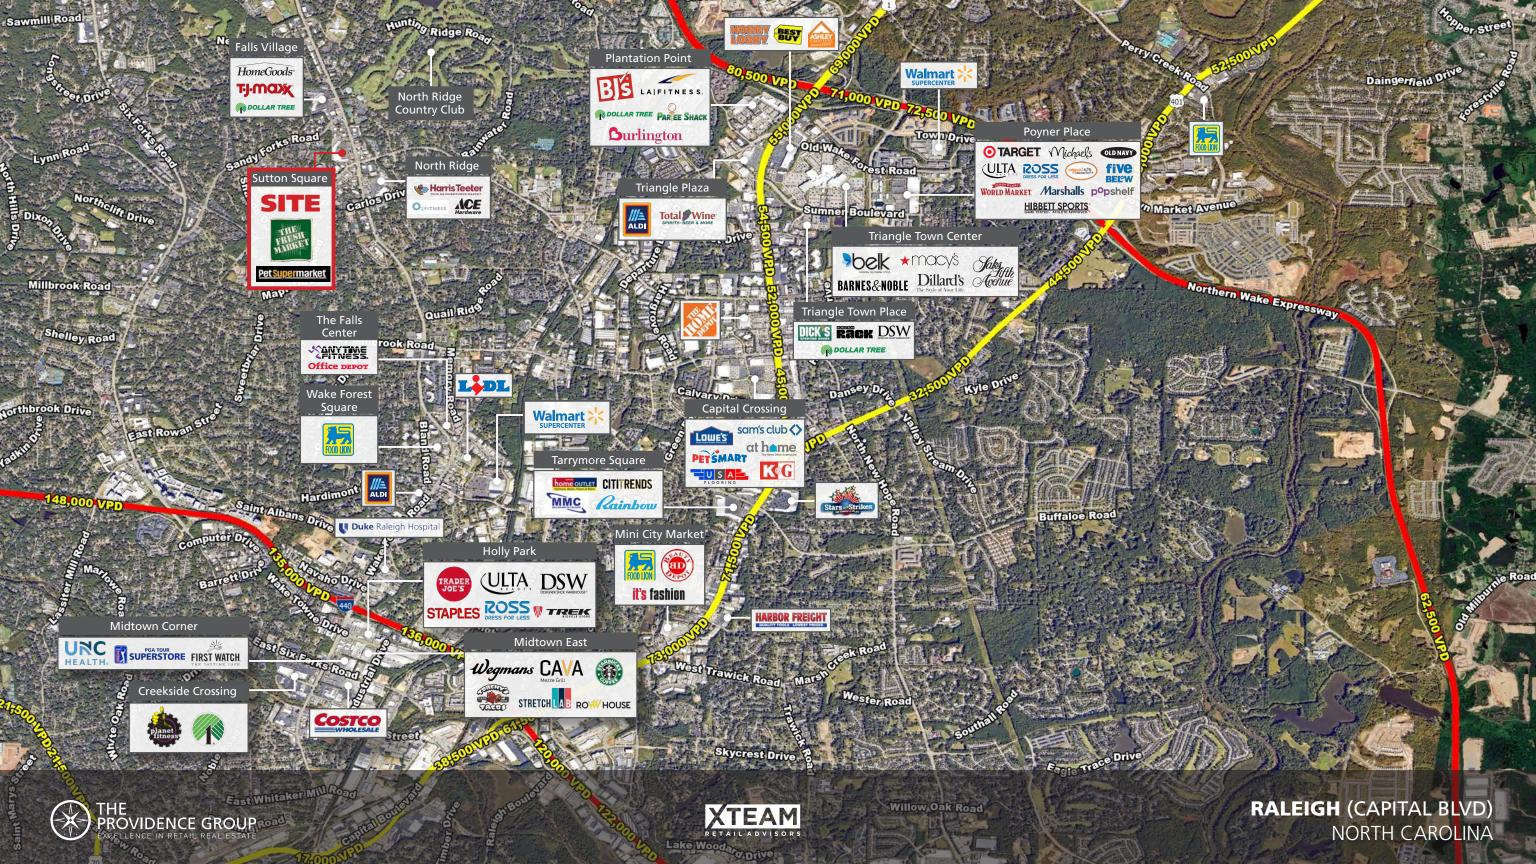

#### **PROPERTY DESCRIPTION**

Located within Sutton Square Shopping Center anchored by Fresh Market Subtenant is responsible for all onsite maintenance expenses 12.0' drop ceiling height

| <b>DEMOGRAPHICS (2024)</b> | 1 MILE    | 3 MILE    | 5 MILE    |
|----------------------------|-----------|-----------|-----------|
| POPULATION                 | 12,110    | 88,002    | 224,485   |
| AVERAGE HH INCOME          | \$108,678 | \$120,615 | \$130,781 |
| MEDIAN HH INCOME           | \$80,735  | \$89,463  | \$97,425  |
| BUSINESS ESTABLISHMENTS    | 1,089     | 9,039     | 16,720    |
| DAYTIME EMPLOYMENT         | 6,696     | 69,680    | 131,493   |

### **NCDOT TRAFFIC COUNTS (2024)**

30,000 VPD on Falls of Neuse Rd