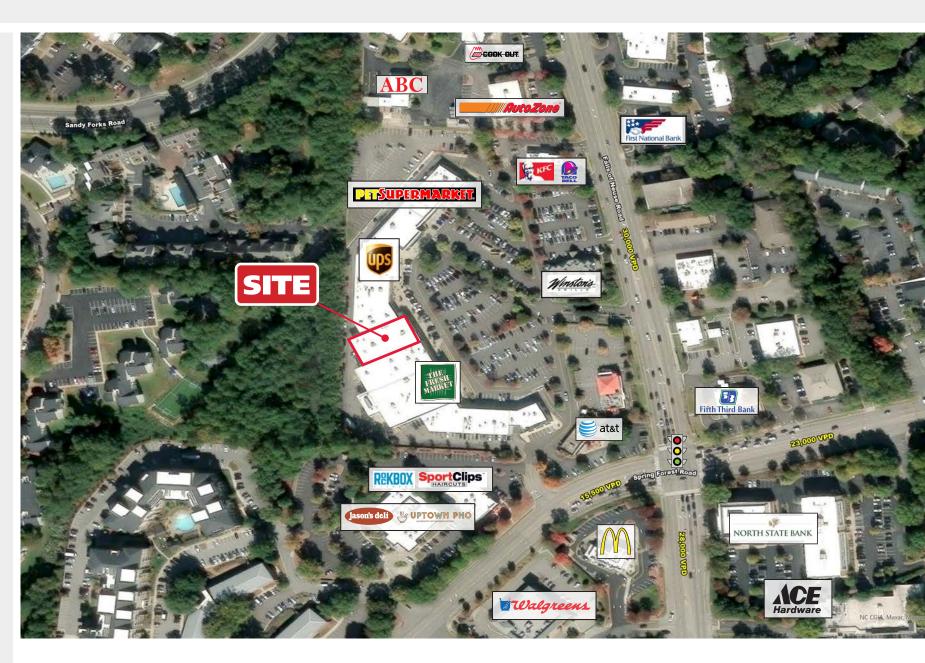

#### **PROPERTY DESCRIPTION**

Located within Sutton Square Shopping Center anchored by Fresh Market Subtenant is responsible for all onsite maintenance expenses 12.0' drop ceiling height

| <b>DEMOGRAPHICS (2024)</b> | 1 MILE    | 3 MILE    | 5 MILE    |
|----------------------------|-----------|-----------|-----------|
| POPULATION                 | 12,110    | 88,002    | 224,485   |
| AVERAGE HH INCOME          | \$108,678 | \$120,615 | \$130,781 |
| MEDIAN HH INCOME           | \$80,735  | \$89,463  | \$97,425  |
| BUSINESS ESTABLISHMENTS    | 1,089     | 9,039     | 16,720    |
| DAYTIME EMPLOYMENT         | 6,696     | 69,680    | 131,493   |