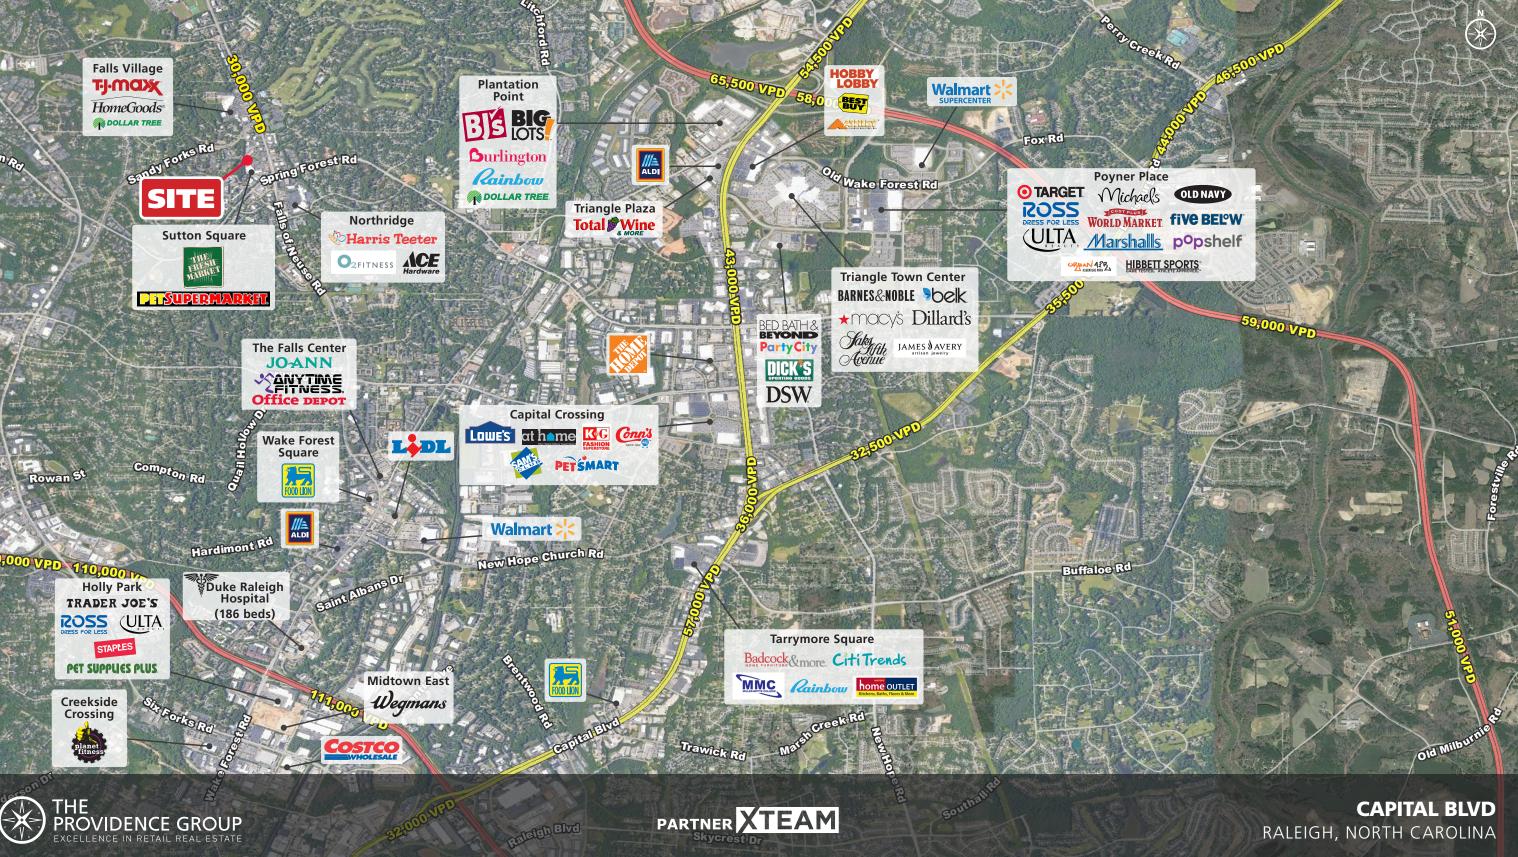

#### **PROPERTY DESCRIPTION**

Located within Sutton Square Shopping Center anchored by Fresh Market Subtenant is responsible for all onsite maintenance expenses 12.0' drop ceiling height

| <b>DEMOGRAPHICS (2024)</b> | 1 MILE    | 3 MILE    | 5 MILE    |
|----------------------------|-----------|-----------|-----------|
| POPULATION                 | 12,110    | 88,002    | 224,485   |
| AVERAGE HH INCOME          | \$108,678 | \$120,615 | \$130,781 |
| MEDIAN HH INCOME           | \$80,735  | \$89,463  | \$97,425  |
| BUSINESS ESTABLISHMENTS    | 1,089     | 9,039     | 16,720    |
| DAYTIME EMPLOYMENT         | 6,696     | 69,680    | 131,493   |

### **NCDOT TRAFFIC COUNTS (2024)**

30,000 VPD on Falls of the Neuse Rd