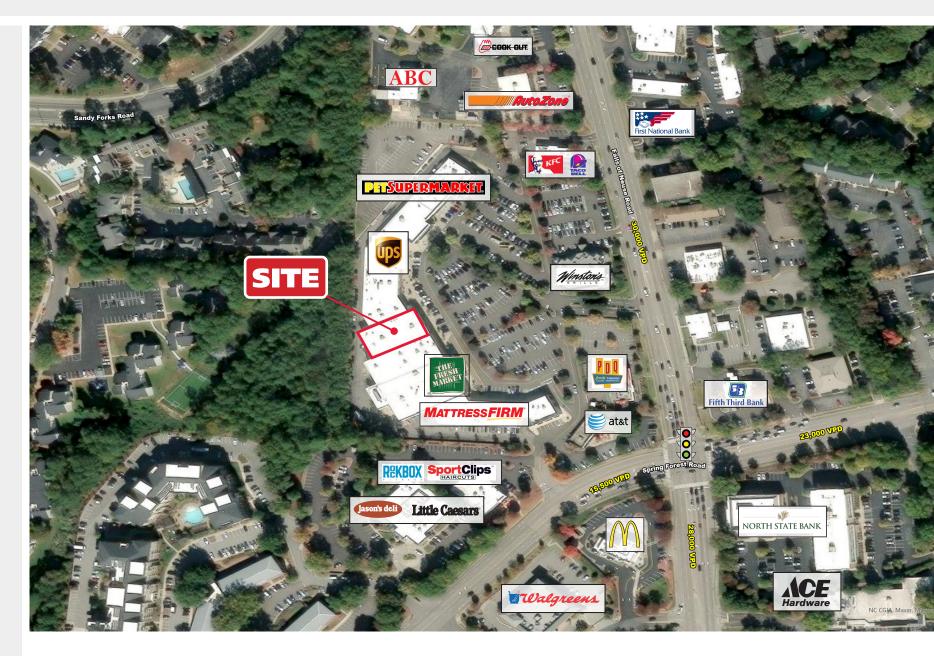

#### **PROPERTY DESCRIPTION**

Located within Sutton Square Shopping Center anchored by Fresh Market Subtenant is responsible for all onsite maintenance expenses 12.0' drop ceiling height

| <b>DEMOGRAPHICS (2024)</b> | 1 MILE    | 3 MILE    | 5 MILE    |
|----------------------------|-----------|-----------|-----------|
| POPULATION                 | 12,110    | 88,002    | 224,485   |
| AVERAGE HH INCOME          | \$108,678 | \$120,615 | \$130,781 |
| MEDIAN HH INCOME           | \$80,735  | \$89,463  | \$97,425  |
| BUSINESS ESTABLISHMENTS    | 1,089     | 9,039     | 16,720    |
| DAYTIME EMPLOYMENT         | 6,696     | 69,680    | 131,493   |

### **NCDOT TRAFFIC COUNTS (2024)**

30,000 VPD on Falls of the Neuse Rd